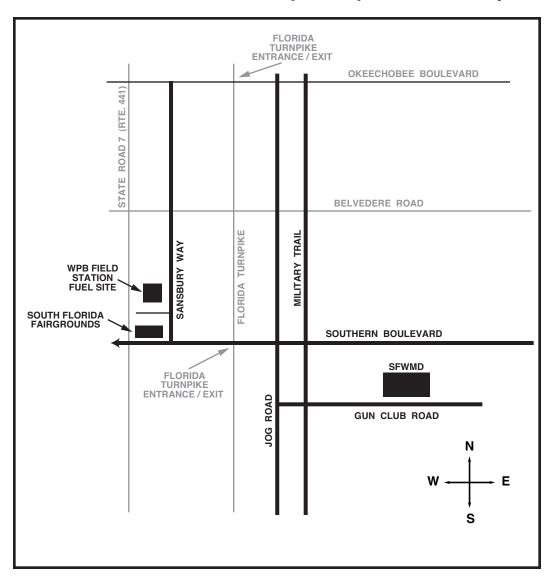

# West Palm Beach Field Station from SFWMD Headquarters Complex, West Palm Beach

801 Sansburys Way • Royal Palm Beach, FL 33411 (561) 791-4100 • Fax: (561) 795-2937

Hours: Monday - Thursday 6:30 a.m. - 5:00 p.m. • Closed Fridays Fleet Maintenance Hours: Monday - Friday 7:00 a.m. - 3:30 p.m.

- Take Gun Club Road east to Congress Avenue.
- Turn left (north) on Congress Avenue.
- Merge onto Southern Boulevard / State Road 80 (west).
- Continue west on Southern Boulevard (State Road 80) to Sansburys Way.
- Turn right (north) on Sansburys Way.
- West Palm Beach Field Station is located on the left side of street at 801 Sansburys Way.