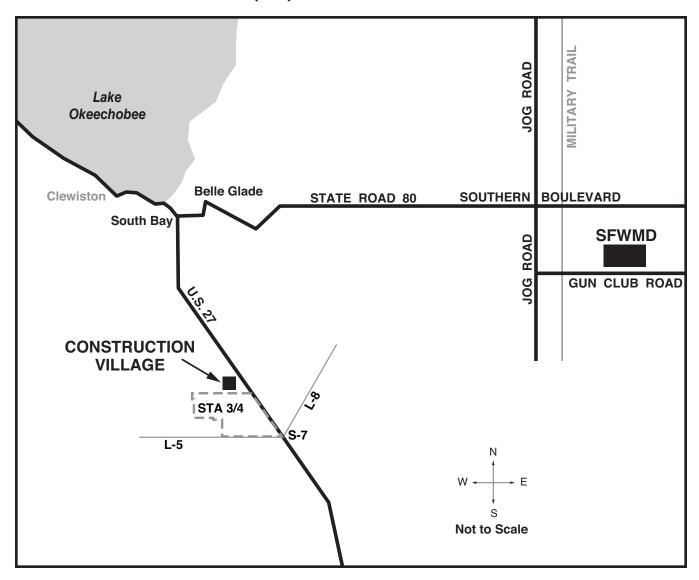

### Construction Village at STA 3/4 from SFWMD Headquarters Complex, West Palm Beach

17415 South U.S. 27 South Bay, FL 33493 (561) 686-8800 ext. 7370

- Take Gun Club Road east to Congress Avenue.
- Turn left (north) on Congress Avenue.
- Merge onto Southern Boulevard / State Road 80 (west).
- Continue west on Southern Boulevard (State Road 80).
- Take State Road 80 West to Belle Glade then on to South Bay on State Road 80.
- At South Bay take U.S. 27 South
- Go south exactly 20 miles.
- The Construction Village (consisting of several mobile homes), will be on the right.
- Stop at the Mobile Home and have someone go with you onto the site. The mobile homes are located at the beginning of the site.