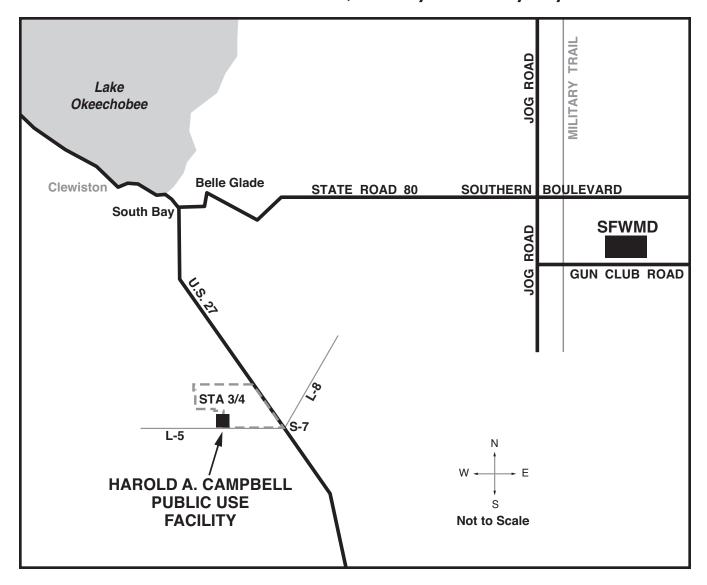

### Harold A. Campbell Public Use Facility from SFWMD Headquarters Complex, West Palm Beach

#### South Bay, FL

#### Hours: Sunrise to Sunset, Saturday and Sunday only

- Take Gun Club Road east to Congress Avenue.
- Turn left (north) on Congress Avenue.
- Merge onto Southern Boulevard / State Road 80 (west).
- Continue west on Southern Boulevard (State Road 80).
- Take State Road 80 West to Belle Glade then on to South Bay on State Road 80.
- At South Bay take U.S. 27 South for 27 miles.
- Go south to L-5 Levee (near the Palm Beach/Broward County line).
- Turn west on L-5 Levee (just west of S-7 and G371).
- The site is 5 miles west on L-5 Levee.
- Entrance is on the north side of the L-5 Levee.