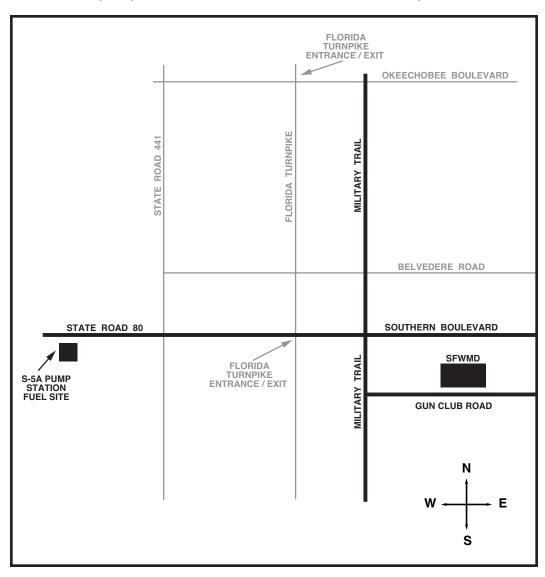

### S-5A Pump Station (island) from SFWMD Headquarters Complex, West Palm Beach

20700 State Road 80 Loxahatchee, FL 33470 (561) 791-4190 • Hours: 7:00 a.m. - 4:30 p.m.

- Take Gun Club Road east to Congress Avenue.
- Turn left (north) on Congress Avenue.
- Merge onto Southern Boulevard / State Road 80 (west).
- Continue west on Southern Boulevard (State Road 80) past State Road 441.
- Go 2.5 miles west of Lion Country Safari.
- S-5A Pump Station is located on left hand side of State Road 80 at 20700.