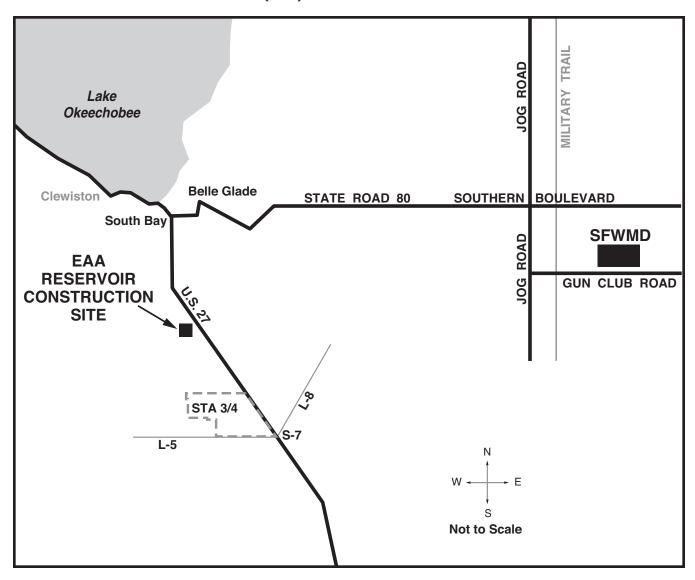

### EAA Reservoir Construction Site from SFWMD Headquarters Complex, West Palm Beach

North Complex • 13775 South U.S. 27 South Bay, FL 33493 (561) 686-8800 x7370

- Take Gun Club Road east to Congress Avenue.
- Turn left (north) on Congress Avenue.
- Merge onto Southern Boulevard / State Road 80 (west).
- Continue west on Southern Boulevard (State Road 80).
- Take State Road 80 West to Belle Glade then on to South Bay on State Road 80.
- At South Bay take U.S. 27 South
- Go south exactly 12 miles.
- The EAA Reservoir Construction Site (consisting of several mobile homes), will be on the right.
- Stop at the Mobile Home and have someone go with you onto the site. The mobile homes are located at the beginning of the site.