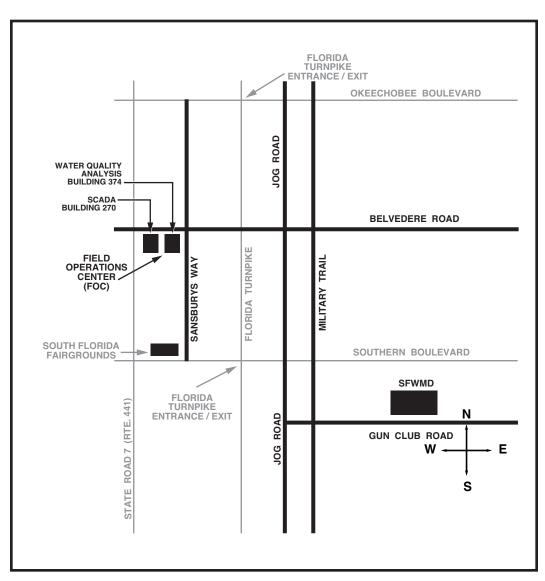

# West Palm Beach Field Operations Center (SCADA and Water Quality Analysis) from SFWMD Headquarters Complex, West Palm Beach

8894 Belvedere Road • West Palm Beach, FL 33411

SCADA: Building 270 • (561) 753-2400 • Fax: (561) 791-4094
Water Quality Analysis: Building 374 • (561) 681-2500 • Fax: (561) 682-5060 and (561) 682-5500

- Take Gun Club Road west to Jog Road.
- Turn right (north) on Jog Road to Belvedere Road.
- Turn left (west) on Belvedere Road.
- Continue west on Belvedere Road past the Florida Turnpike.
- Turn left (south) just after the traffic light at Sansburys Way.
   The Field Operations Center is located at 8894 Belvedere Road.
- SCADA is in Building 270 and Water Quality Analysis is in Building 374.