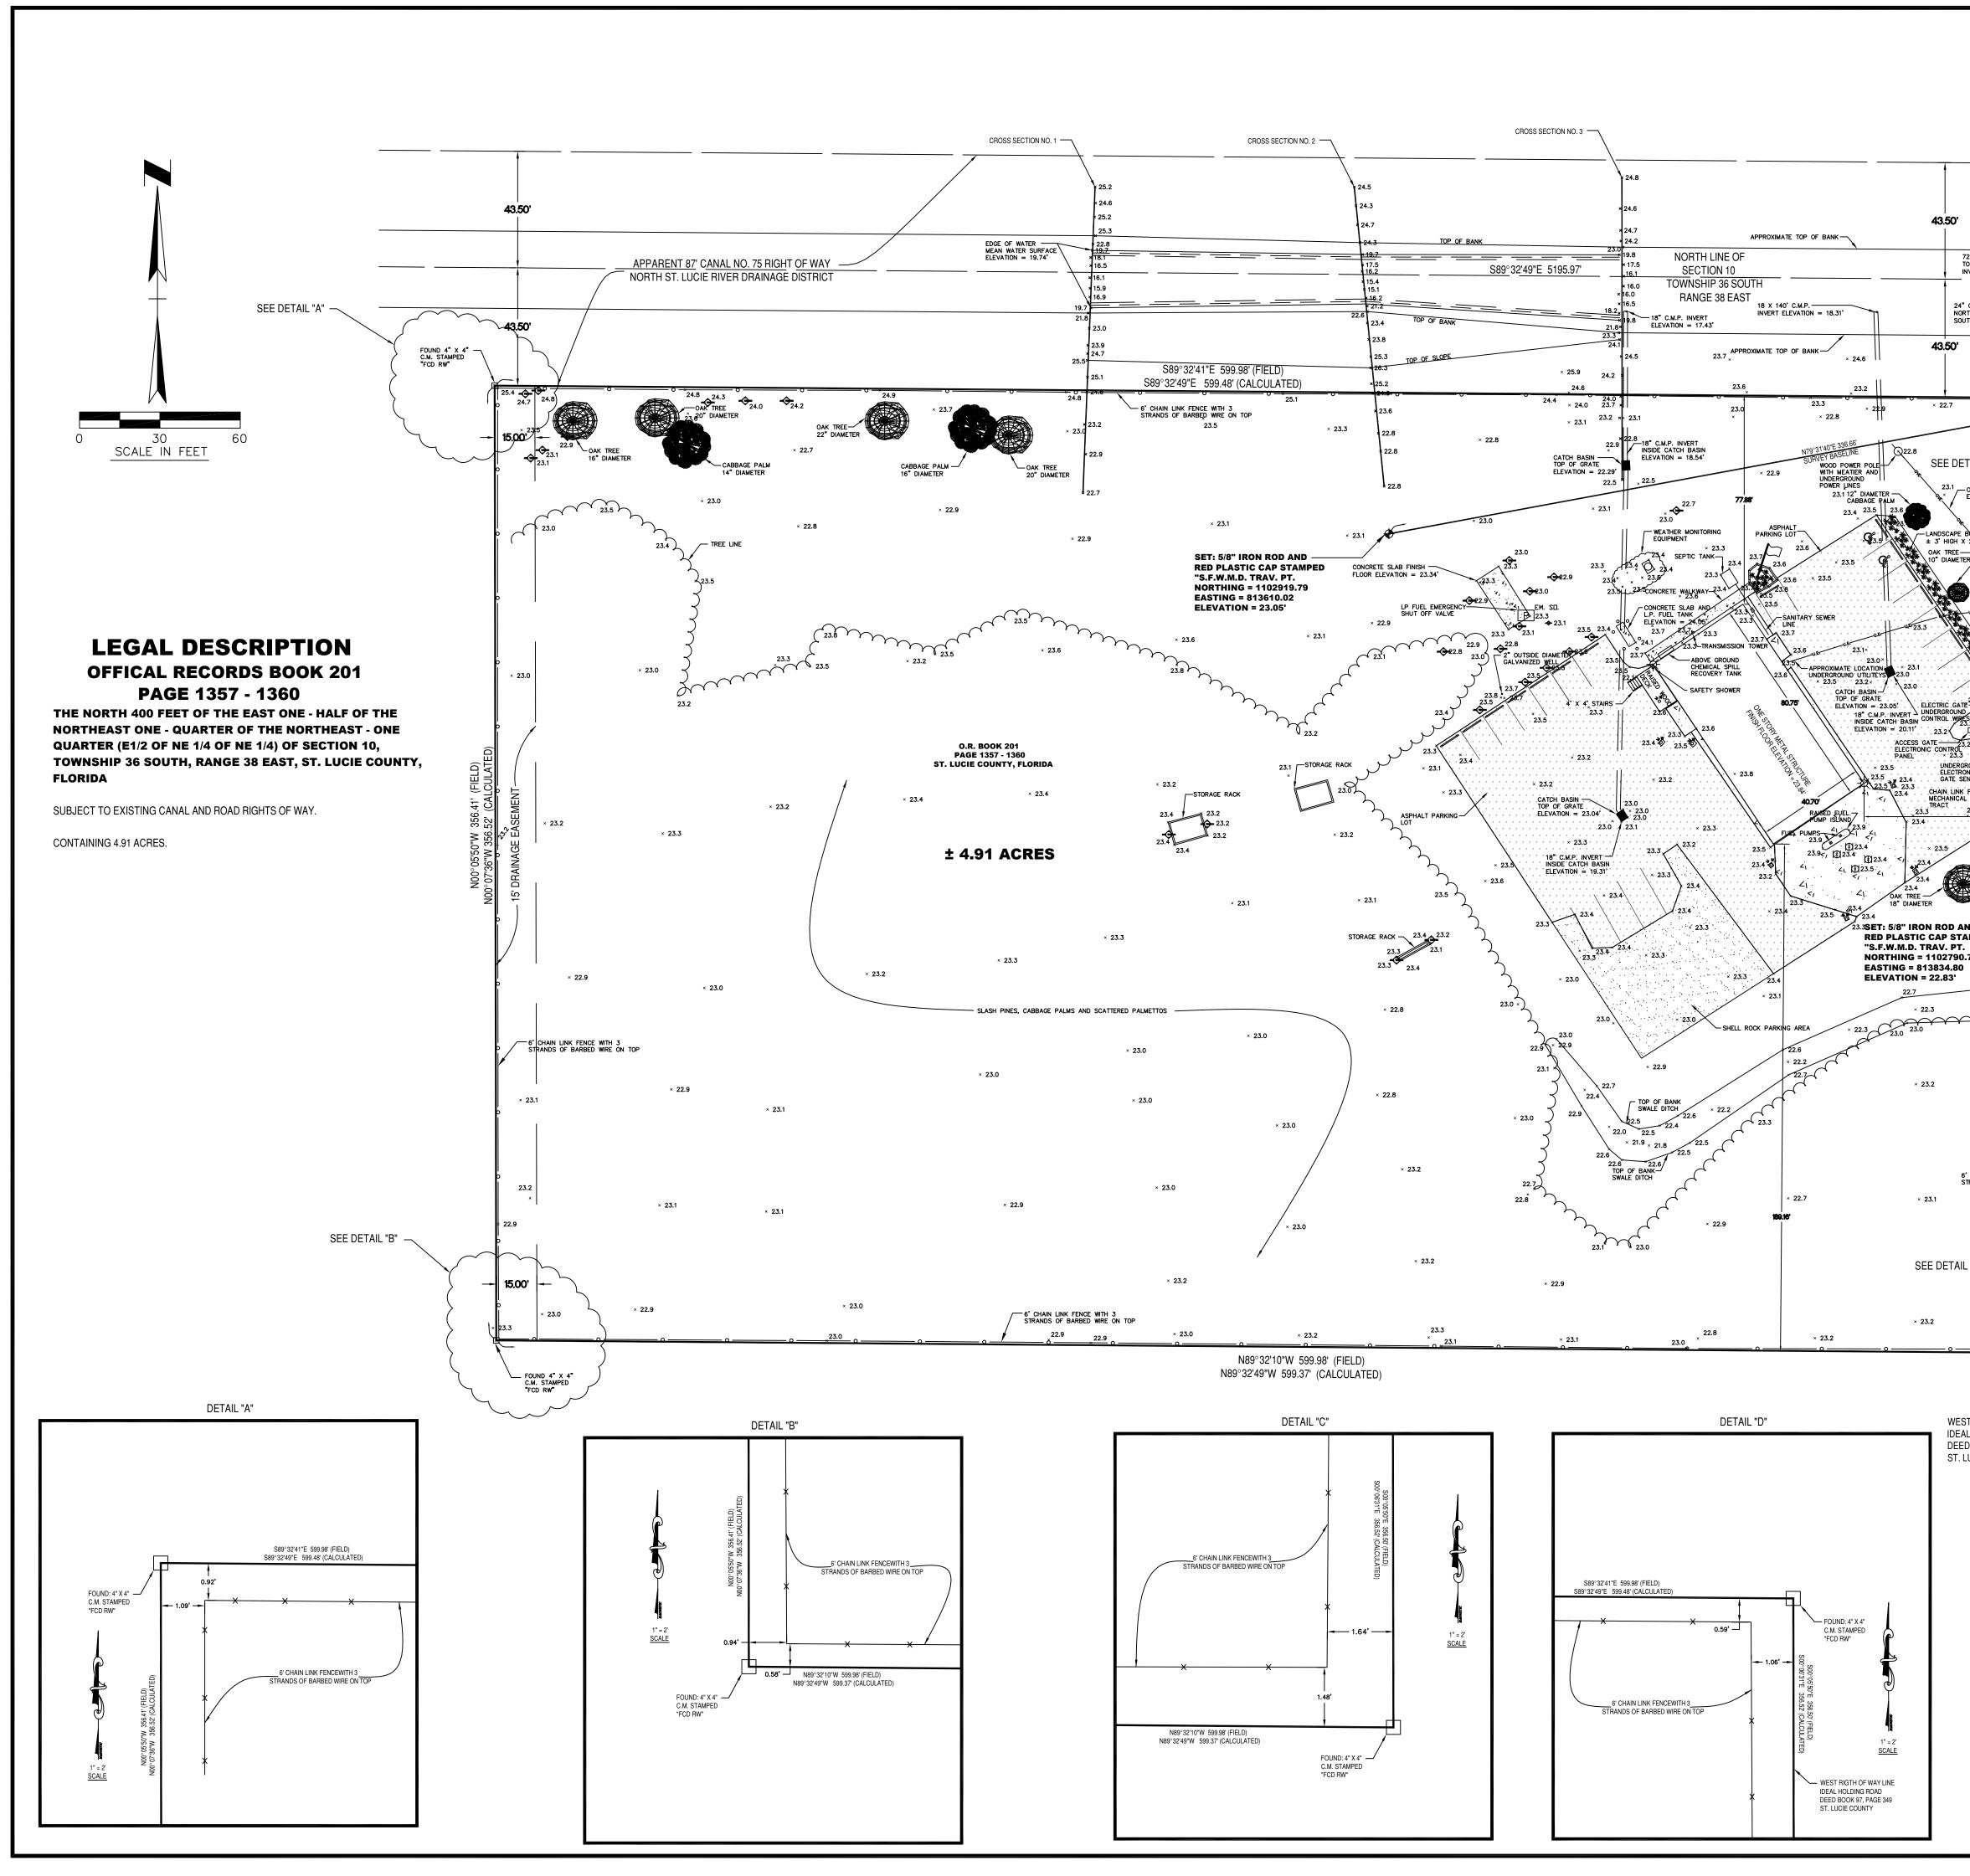

- SET: 5/8" IRON ROD AND RED PLASTIC CAP STAMPED "S.F.W.M.D. TRAV. PT." **NORTHING = 1103211.76** EASTING = 813941.95 FOUND: 5/8" IRON ROD WITH ST. LUCIE -COUNTY YELLOW PLASTIC CAP STAMPED "PLS 4198" SET FLUSH WITH **APPROXIMATE CENTERLINE OF NORTH -**SOUTH IDEAL HOLDING ROAD NORTHING = 1103014.01 EASTING = 813926.09 72" X 110' C.M.P. AND RISER TOP OF RISER ELEVATION = 15.71' INVERT ELEVATION = 13.75' 24" C.M.P. INVERT ELEVATIONS NORTHWEST ELEVATION = 20.83' SOUTHEAST ELEVATION = 21.52' EDGE OF SHELL V24.0 - SET: 5/8" IRON ROD AND RED PLASTIC CAP STAMPED "S.F.W.M.D. TRAV. PT. 43.50' × 24.0 FOUND 4" X 4" — C.M. STAMPED "FCD RW" NORTHING = 1102980.98 EASTING = 813941.07 ELEVATION = 23.07' × 22.7 FOUND: 5/8" IRON ROD WITH ST. LUCIE COUNTY WITH YELLOW PLASTIC CAP STAMPED "PLS 4198" SET FLUSH WITH APPROXIMATE SEE DETAIL "D **CENTERLINE OF NORTH - SOUTH IDEAL** 10 sout HOLDING ROAD. -OAK TREE 10" DIAME - OVERHEAD ELECTRIC LINE × 23.1 STATION APHIC SURVEY SECTION OWNSHIP 36 3' HIGH X 2 WIDE ELECTRIC METER POLE -APPROXIMATE DIRECTION OF ELECTRIC LINE -SHELL ROCK ROAD FIELD POGRAI 23.1 - ELECTRIC GATE RETRACTING PATH 36". C.M.P. INVERT ELEVATIONS NORTH ELEVATION = 19.98' SOUTH ELEVATION = 20.02' × 22.5 - 12" DIAMITER CABBAGE PALM Ч Ц О ĽО AN] APPROXIMATE DIRECTION OF ELECTRIC LINE FURT ¥ 23.5 . ELECTRONIC . . GATE SENSOR 22.8 CHAIN LINK FENCE 22.4 MECHANICAL OPENING NCHMARK: "FL DOT B-104" STAMPED "70-9 4-96 B104" ELEVATION = 22.42' ACCESS GATE В — TOP OF SLOPE SWALE DITCH — 4' PEDESTRIAN ACCESS GATE × 22.7 22.7 22.5<sub>×</sub> + 22.5<sup>-21</sup> 2" P.V.C. WATER MONITORING WELLS WITH CONCRETE COLLARS 3.3SET: 5/8" IRON ROD AND -RED PLASTIC CAP STAMPED "S.F.W.M.D. TRAV. PT. × 22.7 NORTHING = 1102790.73 × 22.9 DATE DATE 24, NC **22.8** × 22.3 × 22.3 23.0 23.0 23.0 23.6 × 22.1 × 22.1 22.5 22.8 اماد × 22.7 LLIN 45-SFF AGE BOOK -TREE LINE × 23.2 DRA SCA FIEL DISTRICT < 23.2 6' CHAIN LINK FENCE WITH 3 STRANDS OF BARBED WIRE ON TOP × 23.1 MANAGEMENT MANAGEMENT DEPART VEERING RESOURCES CLUB ROAD Ē SEE DETAIL "C" 23.4 \$ 22.7 × 23.2 FOUND 4" X 4" —/ C.M. STAMPED \_\_"FCD RW" 22.9 233 50.00' -----WEST RIGHT OF WAY LINE - $\geq$ IDEAL HOLDING ROAD ATER D LAND ND ENGIN APPARENT ROAD RIGHT OF WAY DEED BOOK 97, PAGE 349 ST. LUCIE COUNTY EAST LINE OF W ∠ ND ANI SECTION 10 TOWNSHIP 36 SOUTH  $\triangleleft$ FLORIDA NSTRUCTION SURVEY RANGE 38 EAST TΗ HENT DA LIORIDA  $(\mathbf{J})$ CADD FILE NO. TOPO.DWG DRAWING NO. FS-PF2 SHEET

2 OF 2