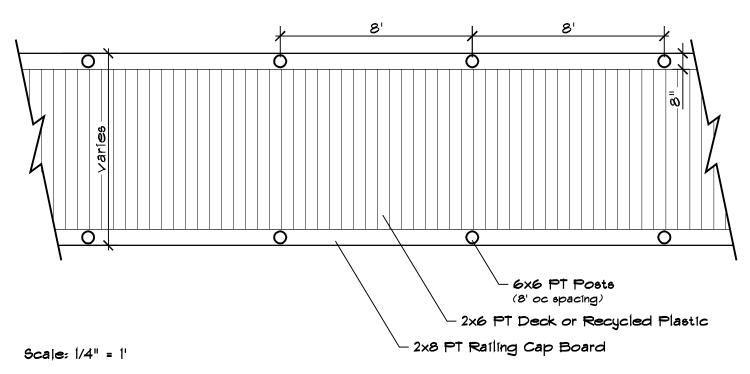

## **BOARDWALK** (No Railing)

#### **BOARDWALK ELEVATION**

#### **BOARDWALK SECTION**