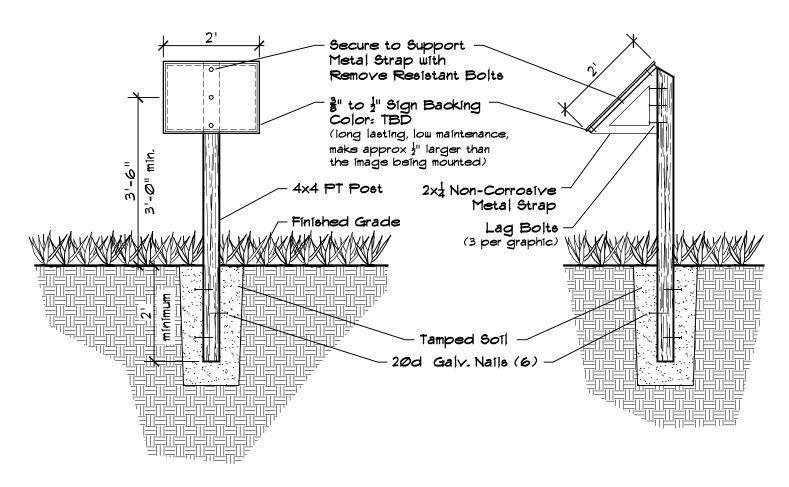

# INTERPRETIVE SIGNS (POST MOUNTED)

Scale: 1/2" = 1' Scale: 1/2" = 1'

SIGN ELEVATION

SIGN SECTION

# INTERPRETIVE SIGNS (POST MOUNTED)

Scale: 1/2" = 1'

SIGN ELEVATION

SIGN SECTION