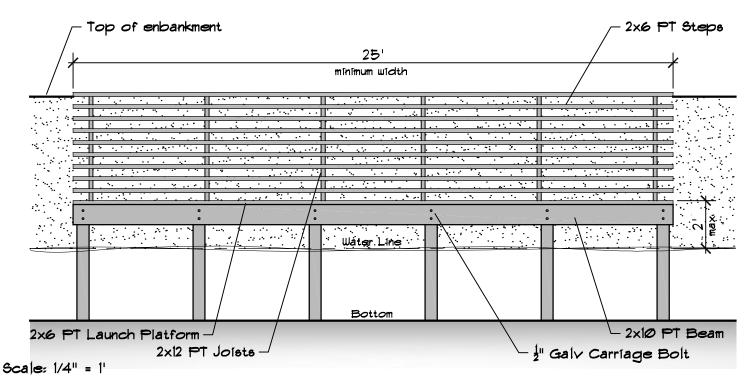

#### STEPPED CANOE / KAYAK LAUNCH

Scale: 1/4" = 1'

#### LAUNCH SECTION

LAUNCH ELEVATION