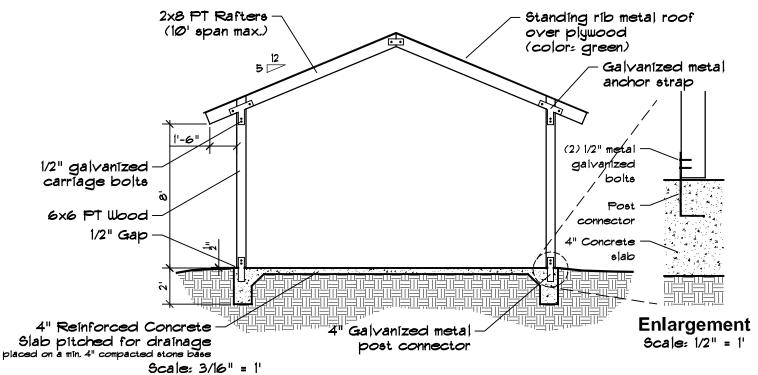

### **ALL PICNIC SHELTERS**



#### SHELTER SECTION



SHELTER ROOF PLAN

### **BARBED WIRE FENCE**



**FENCE SECTION** 



## INFORMATION KIOSK PARKING BARBED WIRE FENCE



#### **BOARDWALK WITH BENCH OVERHANG**



#### **BOARDWALK ELEVATION**





**BENCH / BOARDWALK SECTION** 

## **BOARDWALK w/ SHELTER**

8 to 10 Seating





Scale: 3/16" = 1'

BENCH SHELTER SECTION

#### **BOARDWALK w/ SHELTER**

2 to 4 Seating



BENCH SHELTER LAYOUT DETAIL



Scale: 1/4" = 1'

BENCH SHELTER SECTION

## **BOARDWALK** (No Railing)



#### **BOARDWALK ELEVATION**



#### **BOARDWALK SECTION**



#### **BOARDWALK WITH WOOD RAILING**





**BOARDWALK SECTION** 

### CANOE / KAYAK RAMP SECTION



RAMP CROSS SECTION

### CANOE / KAYAK LAUNCHING AREA



#### STEPPED CANOE / KAYAK LAUNCH



Scale: 1/4" = 1'

#### LAUNCH SECTION



LAUN