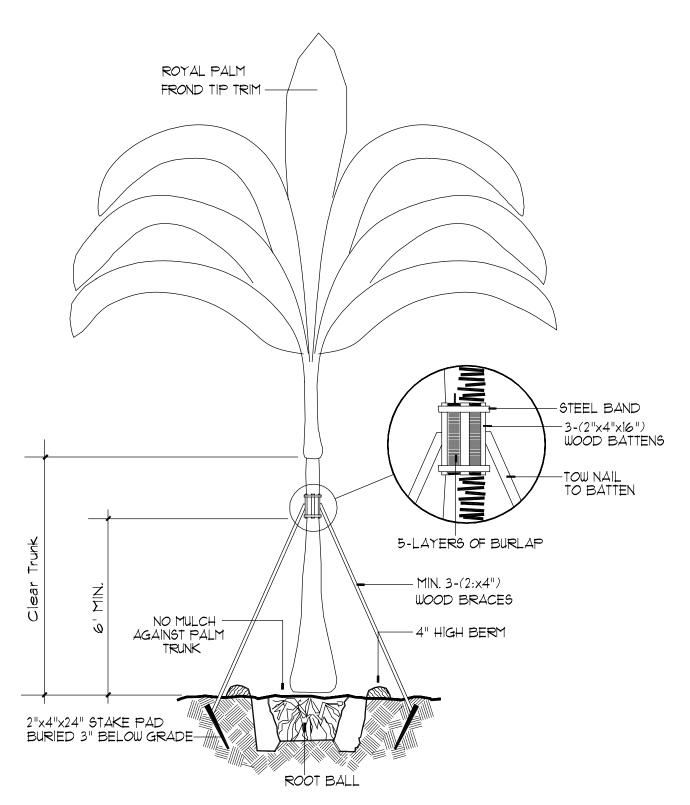

# INTERPRETIVE SIGNS (RAIL MOUNTED)

SIGN SECTION

SECURE BATTENS WITH TWO 3/4" HI CARBON STEEL BANDS TO HOLD BATTENS IN PLACE, DURING PLANTING PROCESS, DO NOT NAIL BATTENS TO PALM, HEIGHT OF BATTENS SHALL BE LOCATED IN RELATION TO THE HEIGHT OF THE PALM FOR ADEQUATE BRACING