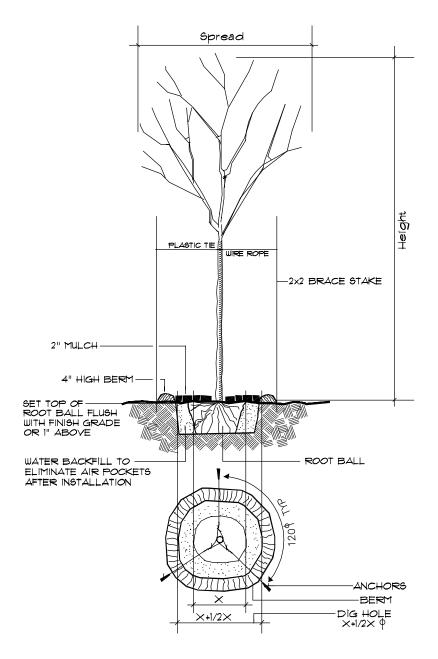

2                                 | 2 | 1                              |
| 61-80                                | 3                                       | 4 | 4                                   | 4 | 2                         | 2                                 | 2 | 1                              |
| 81-100                               | 3                                       | 5 | 4                                   | 4 | 2                         | 3                                 | 3 | 1                              |
| I                                    | I                                       | I | I                                   | 1 |                           | I                                 | ı | ı                              |

## TRAIL MARKERS



Scale: 1" = 1'



TREES W/STAKES

N.T.S

#### METAL VEHICLE GATE



#### **ELEVATION**



#### **VEHICULAR GATE - WOOD**



Place gate post in close proximity to the fence to prevent access between the gate and fence. Chamfer and reveal detail to match rail posts.

Scale: 3/16" = 1"

**GATE ELEVATION** 

### WALK-IN & PRIMITIVE CAMPSITES



#### **PLAN VIEW**



**CAMPSITE** 

## RECREATIONAL ACCESS FOR HIKING AND BICYCLING



Scale: 3/16" = 1'

**PLAN VIEW**