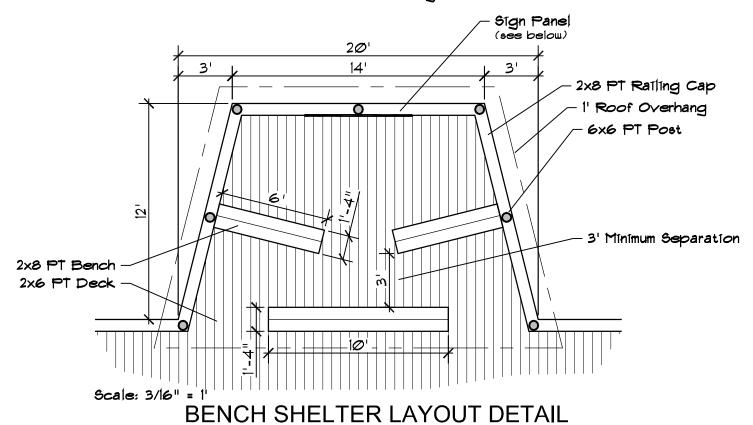

#### **BOARDWALK w/ SHELTER**

2 to 4 Seating

BENCH SHELTER LAYOUT DETAIL

Scale: 1/4" = 1'

BENCH SHELTER SECTION