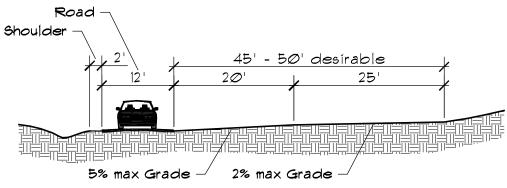

## **DETAILS**

Scale: 1" = 40'

#### **MULTIPLE FAMILY SITES**

Scale: 1" = 30'

LIVING AREA