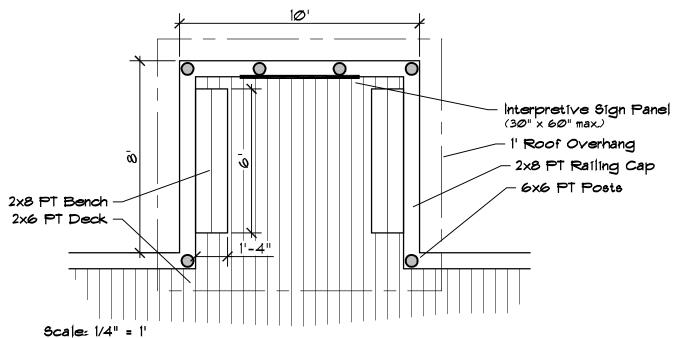

#### **BOARDWALK w/ SHELTER**

2 to 4 Seating

BENCH SHELTER LAYOUT DETAIL

Scale: 1/4" = 1'

BENCH SHELTER SECTION