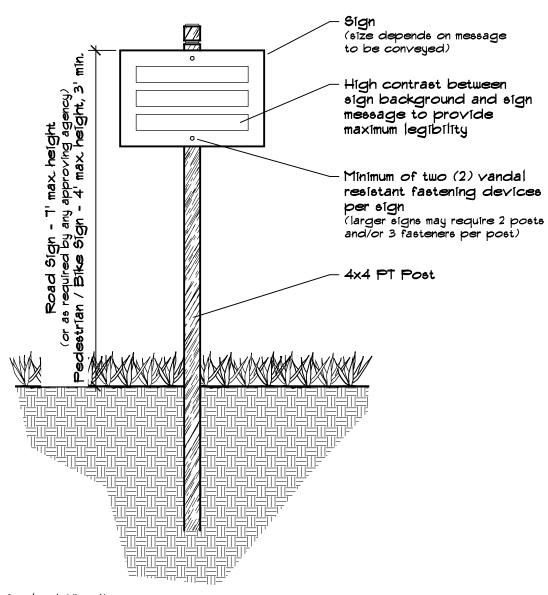

## **OFF SITE SIGN**

Scale: 1/2" = 1'

SIGN ELEVATION

## **DIRECTIONAL & INFORMATION SIGN**

Scale: 1/2" = 1'

SIGN ELEVATION