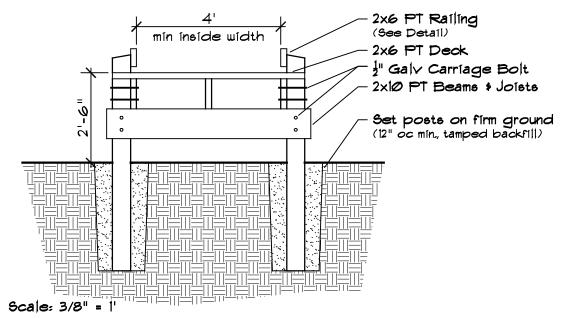

### **ALL PICNIC SHELTERS**



#### SHELTER SECTION



SHELTER ROOF PLAN

### **BARBED WIRE FENCE**



**FENCE SECTION** 



## INFORMATION KIOSK PARKING BARBED WIRE FENCE



#### **BOARDWALK WITH BENCH OVERHANG**



#### **BOARDWALK ELEVATION**





**BENCH / BOARDWALK SECTION** 

## **BOARDWALK w/ SHELTER**

8 to 10 Seating





Scale: 3/16" = 1'

BENCH SHELTER SECTION

#### **BOARDWALK w/ SHELTER**

2 to 4 Seating



BENCH SHELTER LAYOUT DETAIL



Scale: 1/4" = 1'

BENCH SHELTER SECTION

## **BOARDWALK** (No Railing)



#### **BOARDWALK ELEVATION**



#### **BOARDWALK SECTION**



#### **BOARDWALK WITH WOOD RAILING**





**BOARDWALK SECTION** 

### CANOE / KAYAK RAMP SECTION



RAMP CROSS SECTION

### CANOE / KAYAK LAUNCHING AREA



#### STEPPED CANOE / KAYAK LAUNCH



Scale: 1/4" = 1'

#### LAUNCH SECTION



LAUNCH ELEVATION

### **COMPOSTING TOILET**



#### FRONT ELEVATION



FLOOR PLAN

### **COMPOSTING TOILET**



Scale: 1/4" = 1'

#### SIDE ELEVATION



Scale: 1/4" = 1'

LONGITUDINAL SECTION

## **DETAILS**



Scale: 1" = 40'

#### **MULTIPLE FAMILY SITES**



Scale: 1" = 30'

LIVING AREA

### **DETAILS**



Scale: 1" = 30'

#### CAMPSITE PARKING SPUR SECTION



Scale: 1" = 30'

#### FLOATING PONTOON CAMP DECK



#### PONTOON DECK LAYOUT DETAIL

as manufactured by EZ Dock, Winona, MN 55987



#### PONTOON DECK SECTION

as manuf