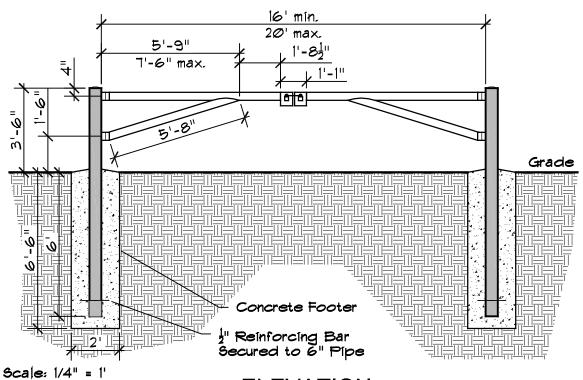

|
| 61-80                                | 3                                       | 4 | 4                                   | 4 | 2                         | 2                                 | 2 | 1                              |
| 81-100                               | 3                                       | 5 | 4                                   | 4 | 2                         | 3                                 | 3 | 1                              |
| I                                    | I                                       | I | I                                   | 1 |                           | I                                 | ı | ı                              |

## TRAIL MARKERS



Scale: 1" = 1'



TREES W/STAKES

N.T.S

#### METAL VEHICLE GATE



#### **ELEVATION**



#### **VEHICULAR GATE - WOOD**



Place gate post in close proximity to the fence to prevent access between the gate and fence. Chamfer and reveal detail to match rail posts.

Scale: 3/16" = 1"

**GATE ELEVATION** 

### WALK-IN & PRIMITIVE CAMPSITES



#### **PLAN VIEW**



**CAMPSITE** 

## RECREATIONAL ACCESS FOR HIKING AND BICYCLING



Scale: 3/16" = 1'

**PLAN VIEW**