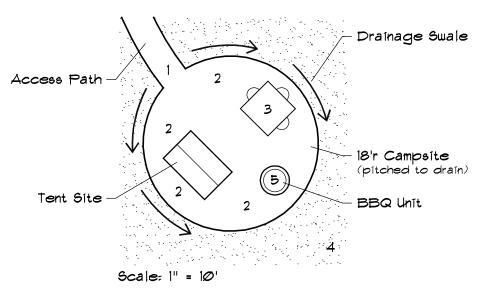

| 5 | 4                                   | 4 | 2                         | 3                                 | 3 | 1                              |
| I                                    | I                                       | I | I                                   | 1 |                           | I                                 | ı | ı                              |

## TRAIL MARKERS



Scale: 1" = 1'



TREES W/STAKES

N.T.S

#### METAL VEHICLE GATE



#### **ELEVATION**



#### **VEHICULAR GATE - WOOD**



Place gate post in close proximity to the fence to prevent access between the gate and fence. Chamfer and reveal detail to match rail posts.

Scale: 3/16" = 1"

**GATE ELEVATION** 

### WALK-IN & PRIMITIVE CAMPSITES



#### **PLAN VIEW**



**CAMPSITE** 

## RECREATIONAL ACCESS FOR HIKING AND BICYCLING



Scale: 3/16" = 1'

**PLAN VIEW**