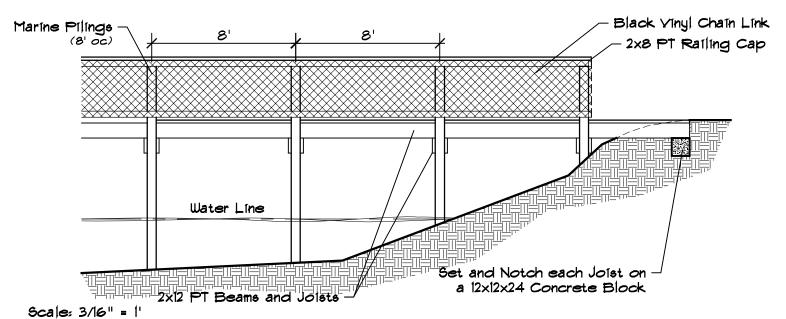

OD RAILING**





**BOARDWALK SECTION** 

### CANOE / KAYAK RAMP SECTION



RAMP CROSS SECTION

### CANOE / KAYAK LAUNCHING AREA



#### STEPPED CANOE / KAYAK LAUNCH



Scale: 1/4" = 1'

#### LAUNCH SECTION



LAUNCH ELEVATION

### **COMPOSTING TOILET**



#### FRONT ELEVATION



FLOOR PLAN

### **COMPOSTING TOILET**



Scale: 1/4" = 1'

#### SIDE ELEVATION



Scale: 1/4" = 1'

LONGITUDINAL SECTION

## **DETAILS**



Scale: 1" = 40'

#### **MULTIPLE FAMILY SITES**



Scale: 1" = 30'

LIVING AREA

### **DETAILS**



Scale: 1" = 30'

#### CAMPSITE PARKING SPUR SECTION



Scale: 1" = 30'

#### FLOATING PONTOON CAMP DECK



#### PONTOON DECK LAYOUT DETAIL

as manufactured by EZ Dock, Winona, MN 55987



#### PONTOON DECK SECTION

as manufactured by EZ Dock, Winona, MN 55987

### FISHING PIER



#### PIER ELEVATION



PIER SECTION

## A TYPICAL LARGE FAMILY CAMPGROUND LAYOUT



**PLAN VIEW** 

### **FOOT BRIDGE**



#### **BRIDGE ELEVATION**



**BRIDGE SECTION** 

### FENCE GATE DETAIL



## HARDWARE DETAILS



Scale: 1/2" = 1'

**SECTION** 

### HANDICAPPED SIGN



Scale: 1/8" = 1'

PARKING SPACE PLAN VIEW



### FENCE WITH HORSE PASS THROUGH



**PLAN VIEW** 



Scale: 3/8" = 1'

#### **SECTION**



SIDE VIEW

# INTERPRETIVE SIGNS (POST MOUNTED)



Scale: 1/2" = 1' Scale: 1/2" = 1'

SIGN ELEVATION

SIGN SECTION

## **DIRECTIONAL & INFORMATION SIGN**



Scale: 1/2" = 1'

SIGN ELEVATION

## **INFORMATION KIOSK**



Scale: 1/2" = 1'

KIOSK SECTION

## **INFORMATION KIOSK**



#### KIOSK ELEVATION



Scale: 1/2" = 1'

KIOSK PLAN

## INTERPRETIVE SIGNS (RAIL MOUNTED)

#### **ENLAR