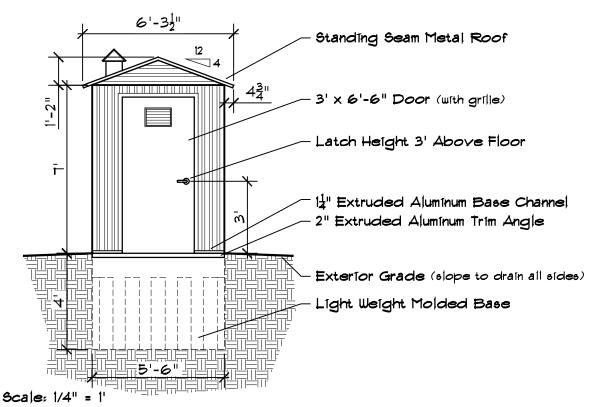

AN

### **BARBED WIRE FENCE**



**FENCE SECTION** 



## INFORMATION KIOSK PARKING BARBED WIRE FENCE



#### **BOARDWALK WITH BENCH OVERHANG**



#### **BOARDWALK ELEVATION**





**BENCH / BOARDWALK SECTION** 

## **BOARDWALK w/ SHELTER**

8 to 10 Seating





Scale: 3/16" = 1'

BENCH SHELTER SECTION

#### **BOARDWALK w/ SHELTER**

2 to 4 Seating



BENCH SHELTER LAYOUT DETAIL



Scale: 1/4" = 1'

BENCH SHELTER SECTION

## **BOARDWALK** (No Railing)



#### **BOARDWALK ELEVATION**



#### **BOARDWALK SECTION**



#### **BOARDWALK WITH WOOD RAILING**





**BOARDWALK SECTION** 

### CANOE / KAYAK RAMP SECTION



RAMP CROSS SECTION

### CANOE / KAYAK LAUNCHING AREA



#### STEPPED CANOE / KAYAK LAUNCH



Scale: 1/4" = 1'

#### LAUNCH SECTION



LAUNCH ELEVATION

### **COMPOSTING TOILET**



#### FRONT ELEVATION



FLOOR PLAN

### **COMPOSTING TOILET**



Scale: 1/4" = 1'

#### SIDE ELEVATION



Scale: 1/4" = 1'

LONGITUDINAL SECTION

## **DETAILS**



Scale: 1" = 40'

#### **MULTIPLE FAMILY SITES**



Scale: 1" = 30'

LIVING AREA

### **DETAILS**



Scale: 1" = 30'

#### CAMPSITE PARKING SPUR SECTION



Scale: 1" = 30'

#### FLOATING PONTOON CAMP DECK



#### PONTOON DECK LAYOUT DETAIL

as manufactured by EZ Dock, Winona, MN 55987



#### PONTOON DECK SECTION

as manufactured by EZ Dock, Winona, MN 55987

### FISHING PIER



#### PIER ELEVATION



PIER SECTION

## A TYPICAL LARGE FAMILY CAMPGROUND LAYOUT



**PLAN VIEW** 

### **FOOT BRIDGE**



#### **BRIDGE ELEVATION**



**BRIDGE SECTION** 

### FENCE GATE DETAIL



## HARDWARE DETAILS



Scale: 1/2" = 1'

**SECTION**