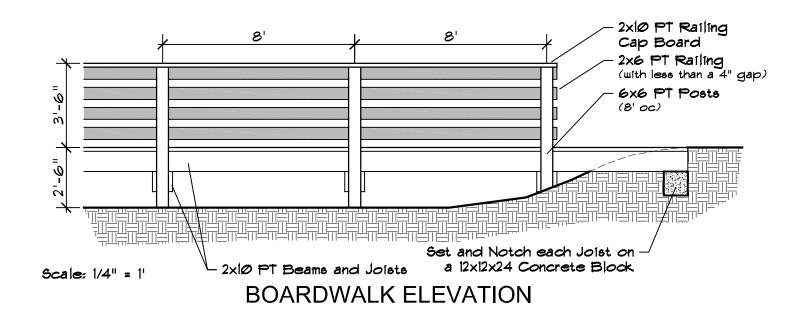

### **ALL PICNIC SHELTERS**



#### SHELTER SECTION



SHELTER ROOF PLAN

### **BARBED WIRE FENCE**



**FENCE SECTION** 



## INFORMATION KIOSK PARKING BARBED WIRE FENCE



#### **BOARDWALK WITH BENCH OVERHANG**



#### **BOARDWALK ELEVATION**





**BENCH / BOARDWALK SECTION** 

## **BOARDWALK w/ SHELTER**

8 to 10 Seating





Scale: 3/16" = 1'

BENCH SHELTER SECTION

#### **BOARDWALK w/ SHELTER**

2 to 4 Seating



BENCH SHELTER LAYOUT DETAIL



Scale: 1/4" = 1'

BENCH SHELTER SECTION

## **BOARDWALK** (No Railing)



#### **BOARDWALK ELEVATION**



#### **BOARDWALK SECTION**



#### **BOARDWALK WITH WOOD RAILING**





**BOARDWALK SECTION** 

### CANOE / KAYAK RAMP SECTION



RAMP CROSS SECTION

### CANOE / KAYAK LAUNCHING AREA



#### STEPPED CANOE / KAYAK LAUNCH



Scale: 1/4" = 1'

#### LAUNCH SECTION



LAUNCH ELEVATION

### **COMPOSTING TOILET**



#### FRONT ELEVATION



FLOOR PLAN

### **COMPOSTING TOILET**



Scale: 1/4" = 1'

#### SIDE ELEVATION



Scale: 1/4" = 1'

LONGITUDINAL SECTION

## **DETAILS**



Scale: 1" = 40'

#### **MULTIPLE FAMILY SITES**



Scale: 1" = 30'

LIVING AREA

### **DETAILS**



Scale: 1" = 30'

#### CAMPSITE PARKING SPUR SECTION



Scale: 1" = 30'

#### FLOATING PONTOON CAMP DECK



#### PONTOON DECK LAYOUT DETAIL

as manufactured by EZ Dock, Winona, MN 55987



#### PONTOON DECK SECTION

as manufactured by EZ Dock, Winona, MN 55987

### FISHING PIER



#### PIER EL