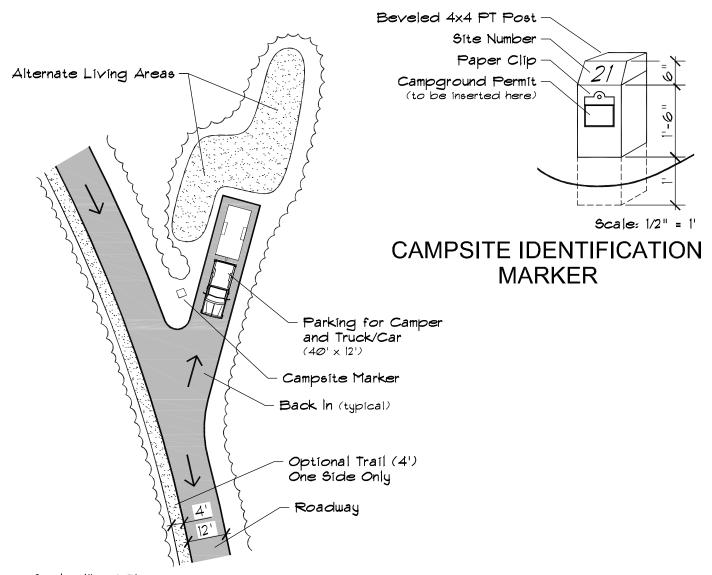

#### **MULTIPLE FAMILY SITES**

Scale: 1" = 30'

LIVING AREA

### **DETAILS**

Scale: 1" = 30'

#### CAMPSITE PARKING SPUR SECTION

Scale: 1" = 30'