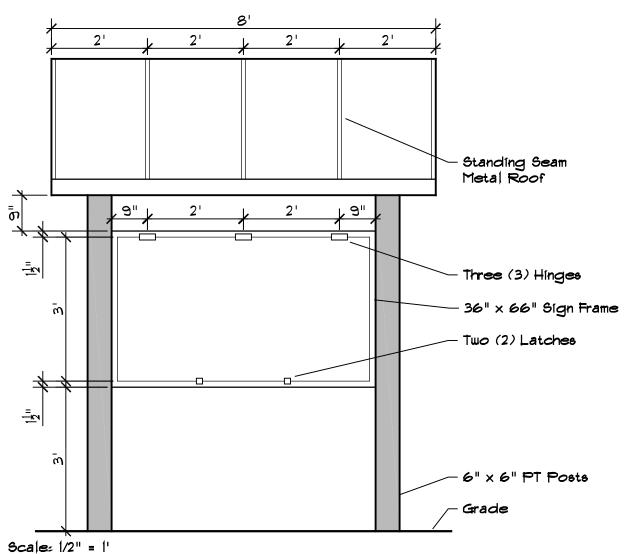

## **DIRECTIONAL & INFORMATION SIGN**

Scale: 1/2" = 1'

SIGN ELEVATION

## **OFF SITE SIGN**

Scale: 1/2" = 1'

SIGN ELEVATION