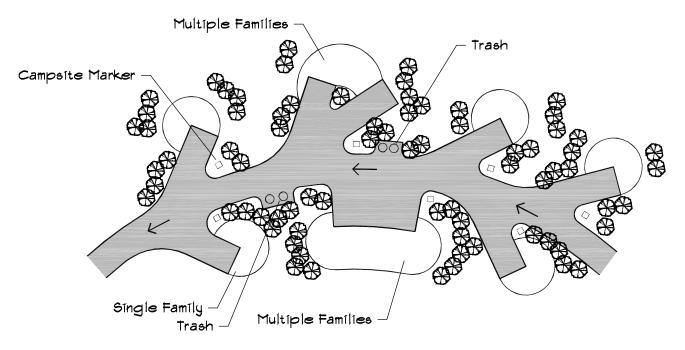

ELEVATION**





**BENCH / BOARDWALK SECTION** 

## **BOARDWALK w/ SHELTER**

8 to 10 Seating





Scale: 3/16" = 1'

BENCH SHELTER SECTION

#### **BOARDWALK w/ SHELTER**

2 to 4 Seating



BENCH SHELTER LAYOUT DETAIL



Scale: 1/4" = 1'

BENCH SHELTER SECTION

## **BOARDWALK** (No Railing)



#### **BOARDWALK ELEVATION**



#### **BOARDWALK SECTION**



#### **BOARDWALK WITH WOOD RAILING**





**BOARDWALK SECTION** 

### CANOE / KAYAK RAMP SECTION



RAMP CROSS SECTION

### CANOE / KAYAK LAUNCHING AREA



#### STEPPED CANOE / KAYAK LAUNCH



Scale: 1/4" = 1'

#### LAUNCH SECTION



LAUNCH ELEVATION

### **COMPOSTING TOILET**



#### FRONT ELEVATION



FLOOR PLAN

### **COMPOSTING TOILET**



Scale: 1/4" = 1'

#### SIDE ELEVATION



Scale: 1/4" = 1'

LONGITUDINAL SECTION

## **DETAILS**



Scale: 1" = 40'

#### **MULTIPLE FAMILY SITES**



Scale: 1" = 30'

LIVING AREA

### **DETAILS**



Scale: 1" = 30'

#### CAMPSITE PARKING SPUR SECTION



Scale: 1" = 30'

#### FLOATING PONTOON CAMP DECK



#### PONTOON DECK LAYOUT DETAIL

as manufactured by EZ Dock, Winona, MN 55987



#### PONTOON DECK SECTION

as manufactured by EZ Dock, Winona, MN 55987

### FISHING PIER



#### PIER ELEVATION



PIER SECTION

## A TYPICAL LARGE FAMILY CAMPGROUND LAYOUT



**PLAN VIEW** 

### **FOOT BRIDGE**



#### **BRIDGE ELEVATION**



**BRIDGE SECTION** 

### FENCE GATE DETAIL



## HARDWARE DETAILS



Scale: 1/2" = 1'

**SECTION** 

### HANDICAPPED SIGN



Scale: 1/8" = 1'

PARKING SPACE PLAN VIEW



### FENCE WITH HORSE PASS THROUGH



**PLAN VIEW** 



Scale: 3/8" = 1'

#### **SECTION**



SI