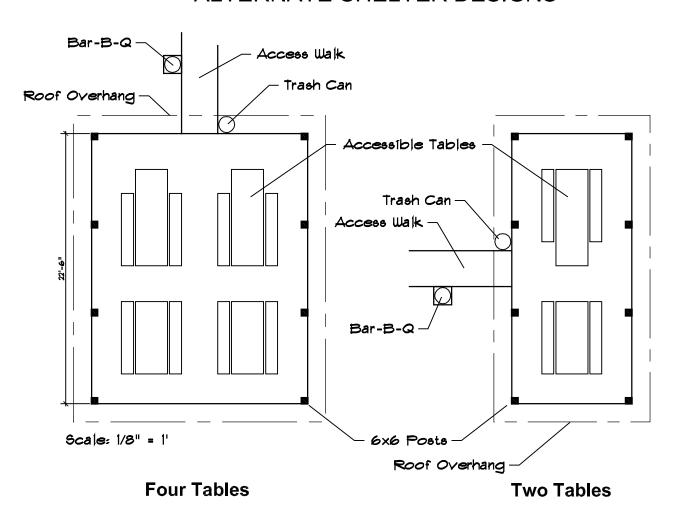

SIDE VIEW

# INTERPRETIVE SIGNS (POST MOUNTED)



Scale: 1/2" = 1' Scale: 1/2" = 1'

SIGN ELEVATION

SIGN SECTION

## **DIRECTIONAL & INFORMATION SIGN**



Scale: 1/2" = 1'

SIGN ELEVATION

## **INFORMATION KIOSK**



Scale: 1/2" = 1'

KIOSK SECTION

## **INFORMATION KIOSK**



#### KIOSK ELEVATION



Scale: 1/2" = 1'

KIOSK PLAN

## INTERPRETIVE SIGNS (RAIL MOUNTED)

#### **ENLARGEMENT**



SIGN SECTION

## **LUMBER SPECIFICATIONS**





**BOARDWALK LAYOUT DETAIL** 

## **OFF SITE SIGN**



Scale: 1/2" = 1'

SIGN ELEVATION

## PARKING LAYOUTS FOR VARIOUS FACILITIES



Scale: 1" = 30'

**PLAN VIEW** 

## PARKING DETAILS





## **PARKING AREA**



SITE PLAN

### **PARKING**





## PICNIC SHELTER



Scale: 3/16" = 1'

**PLAN VIEW** 

## PICNIC SHELTER



#### ALTERNATE SHELTER DESIGNS



# INTERPRETIVE SIGNS (POST MOUNTED)



Scale: 1/2" = 1'

SIGN ELEVATION

SIGN SECTION

# INTERPRETIVE SIGNS (RAIL MOUNTED)



SIGN SECTION



SECURE BATTENS WITH TWO 3/4" HI CARBON STEEL BANDS TO HOLD BATTENS IN PLACE, DURING PLANTING PROCESS, DO NOT NAIL BATTENS TO PALM, HEIGHT OF BATTENS SHALL BE LOCATED IN RELATION TO THE HEIGHT OF THE PALM FOR ADEQUATE BRACING

### STEEL BOLLARDS



Scale: 1/2" = 1'

#### LAYOUT PLAN



Scale: 3/4" = 1'

| No. of Tent<br>or Trailer<br>Spaces* | No. of Toilet<br>Seats<br>Male/Female** |   | No. of<br>Lavatories<br>Male/Female |   | No. of<br>Urinals<br>Male | No. of<br>Showers+<br>Male/Female |   | No. of<br>Sanitary<br>Stations |
|--------------------------------------|-----------------------------------------|---|------------------------------------