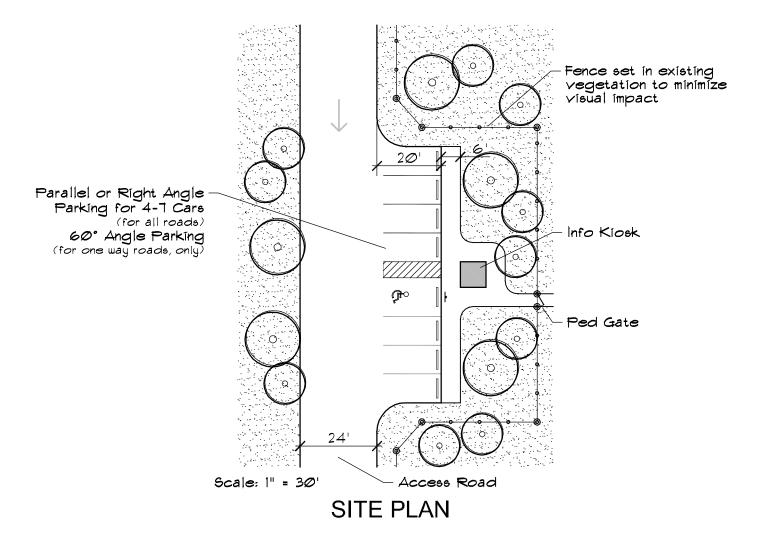

## INFORMATION KIOSK PARKING BARBED WIRE FENCE

## **INFORMATION KIOSK**

Scale: 1/2" = 1'

KIOSK SECTION

## **INFORMATION KIOSK**

#### KIOSK ELEVATION

Scale: 1/2" = 1'

KIOSK PLAN