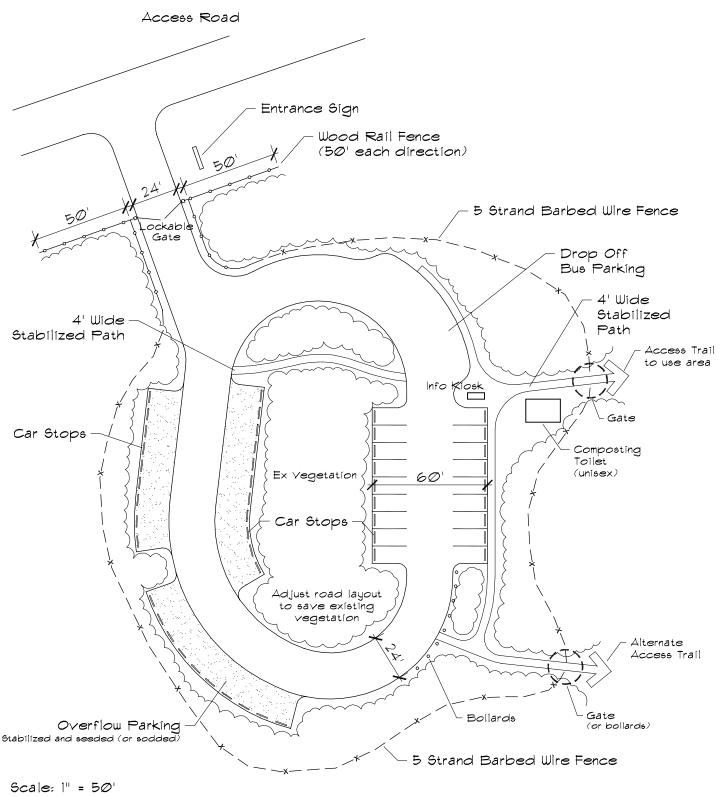

SIGN



Scale: 1/8" = 1'

PARKING SPACE PLAN VIEW



### FENCE WITH HORSE PASS THROUGH



**PLAN VIEW** 



Scale: 3/8" = 1'

#### **SECTION**



SIDE VIEW

# INTERPRETIVE SIGNS (POST MOUNTED)



Scale: 1/2" = 1' Scale: 1/2" = 1'

SIGN ELEVATION

SIGN SECTION

## **DIRECTIONAL & INFORMATION SIGN**



Scale: 1/2" = 1'

SIGN ELEVATION

## **INFORMATION KIOSK**



Scale: 1/2" = 1'

KIOSK SECTION

## **INFORMATION KIOSK**



#### KIOSK ELEVATION



Scale: 1/2" = 1'

KIOSK PLAN

## INTERPRETIVE SIGNS (RAIL MOUNTED)

#### **ENLARGEMENT**



SIGN SECTION

## **LUMBER SPECIFICATIONS**





**BOARDWALK LAYOUT DETAIL** 

## **OFF SITE SIGN**



Scale: 1/2" = 1'

SIGN ELEVATION

## PARKING LAYOUTS FOR VARIOUS FACILITIES



Scale: 1" = 30'

**PLAN VIEW** 

## PARKING DETAILS





## **PARKING AREA**



SITE PLAN

### **PARKING**





## PICNIC SHELTER



Scale: 3/16" = 1'

**PLAN VIEW** 

## PICNIC SHELTER



#### ALTERNATE SHELTER DESIGNS



# INTERPRETIVE SIGNS (POST MOUNTED)



Scale: 1/2" = 1'

SIGN ELEVATION

SIGN SECTION

# INTERPRETIVE SIGNS (RAIL MOUNTED)



SIGN SECTION



SECURE BATTENS WITH TWO 3/4" HI CARBON STEEL BANDS TO HOLD BATTENS IN PLACE, DURING PLANTING PROCESS, DO NOT NAIL BATTENS TO PALM, HEIGHT OF BATTENS SHALL BE LOCATED IN RELATION TO THE HEIGHT OF THE PALM FOR ADEQUATE BRACING

### STEEL BOLLARDS



Scale: 1/2" = 1'

#### LAYOUT PLAN



Scale: 3/4" = 1'

| No. of Tent<br>or Trailer<br>Spaces* | No. of Toilet<br>Seats<br>Male/Female** |   | No. of<br>Lavatories<br>Male/Female |   | No. of<br>Urinals<br>Male | No. of<br>Showers+<br>Male/Female |   | No. of<br>Sa