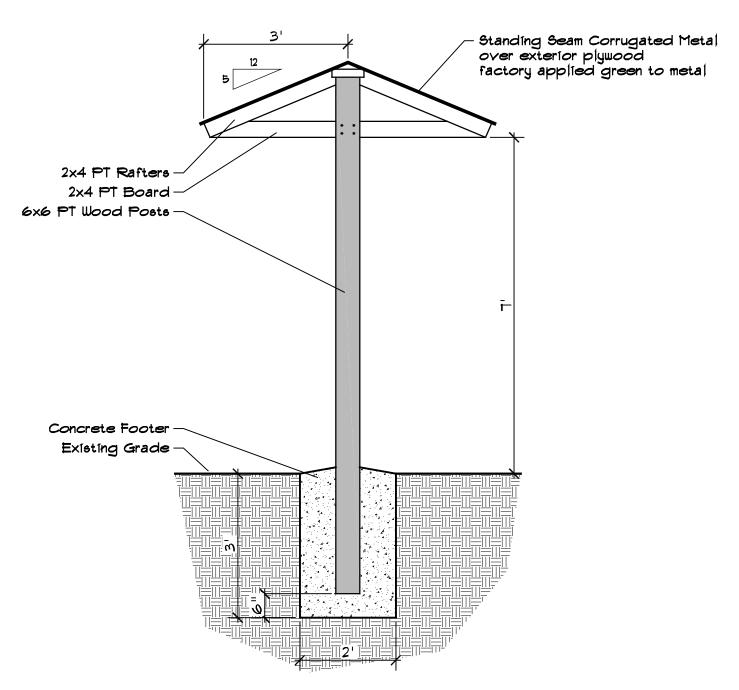

PONTOON DECK LAYOUT DETAIL

as manufactured by EZ Dock, Winona, MN 55987



#### PONTOON DECK SECTION

as manufactured by EZ Dock, Winona, MN 55987

### FISHING PIER



#### PIER ELEVATION



PIER SECTION

## A TYPICAL LARGE FAMILY CAMPGROUND LAYOUT



**PLAN VIEW** 

### **FOOT BRIDGE**



#### **BRIDGE ELEVATION**



**BRIDGE SECTION** 

### FENCE GATE DETAIL



## HARDWARE DETAILS



Scale: 1/2" = 1'

**SECTION** 

### HANDICAPPED SIGN



Scale: 1/8" = 1'

PARKING SPACE PLAN VIEW



### FENCE WITH HORSE PASS THROUGH



**PLAN VIEW** 



Scale: 3/8" = 1'

#### **SECTION**



SIDE VIEW

# INTERPRETIVE SIGNS (POST MOUNTED)



Scale: 1/2" = 1' Scale: 1/2" = 1'

SIGN ELEVATION

SIGN SECTION

## **DIRECTIONAL & INFORMATION SIGN**



Scale: 1/2" = 1'

SIGN ELEVATION

## **INFORMATION KIOSK**



Scale: 1/2" = 1'

KIOSK SECTION

## **INFORMATION KIOSK**



#### KIOSK ELEVATION



Scale: 1/2" = 1'

KIOSK PLAN

## INTERPRETIVE SIGNS (RAIL MOUNTED)

#### **ENLARGEMENT**



SIGN SECTION

## **LUMBER SPECIFICATIONS**





**BOARDWALK LAYOUT DETAIL** 

## **OFF SITE SIGN**



Scale: 1/2" = 1'

SIGN ELEVATION

## PARKING LAYOUTS FOR VARIOUS FACILITIES



Scale: 1" = 30'

**PLAN VIEW** 

## PARKING DETAILS





## **PARKING AREA**



SITE PLAN

### **PARKING**





## PICNIC SHELTER



Scale: 3/16" = 1'

**PLAN VIEW** 

## PICNIC SHELTER



#### ALTERNATE SHELTER DESIGNS



# INTERPRETIVE SIGNS (POST MOUNTED)



Scale: 1/2" = 1'

SIGN ELEVATION

SIGN SECTION

# INTERPRETIVE SIGNS (RAIL MOUNTED)



SIGN SECTION



SECURE BATTENS WITH TWO 3/4" HI CARBON STEEL BANDS TO HOLD BATTENS IN PLACE