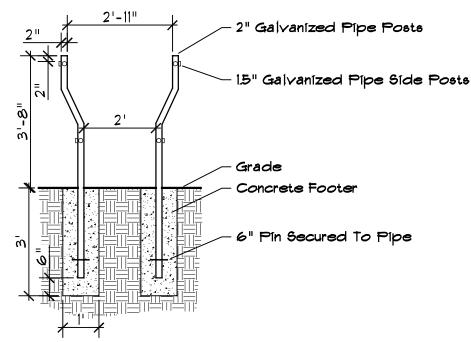

1'

LONGITUDINAL SECTION

## **DETAILS**



Scale: 1" = 40'

#### **MULTIPLE FAMILY SITES**



Scale: 1" = 30'

LIVING AREA

### **DETAILS**



Scale: 1" = 30'

#### CAMPSITE PARKING SPUR SECTION



Scale: 1" = 30'

#### FLOATING PONTOON CAMP DECK



#### PONTOON DECK LAYOUT DETAIL

as manufactured by EZ Dock, Winona, MN 55987



#### PONTOON DECK SECTION

as manufactured by EZ Dock, Winona, MN 55987

### FISHING PIER



#### PIER ELEVATION



PIER SECTION

## A TYPICAL LARGE FAMILY CAMPGROUND LAYOUT



**PLAN VIEW** 

### **FOOT BRIDGE**



#### **BRIDGE ELEVATION**



**BRIDGE SECTION** 

### FENCE GATE DETAIL



## HARDWARE DETAILS



Scale: 1/2" = 1'

**SECTION** 

### HANDICAPPED SIGN



Scale: 1/8" = 1'

PARKING SPACE PLAN VIEW



### FENCE WITH HORSE PASS THROUGH



**PLAN VIEW** 



Scale: 3/8" = 1'

#### **SECTION**



SIDE VIEW

# INTERPRETIVE SIGNS (POST MOUNTED)



Scale: 1/2" = 1' Scale: 1/2" = 1'

SIGN ELEVATION

SIGN SECTION

## **DIRECTIONAL & INFORMATION SIGN**



Scale: 1/2" = 1'

SIGN ELEVATION

## **INFORMATION KIOSK**



Scale: 1/2" = 1'

KIOSK SECTION

## **INFORMATION KIOSK**



#### KIOSK ELEVATION



Scale: 1/2" = 1'

KIOSK PLAN

## INTERPRETIVE SIGNS (RAIL MOUNTED)

#### **ENLARGEMENT**



SIGN SECTION

## **LUMBER SPECIFICATIONS**





**BOARDWALK LAYOUT DETAIL** 

## **OFF SITE SIGN**



Scale: 1/2" = 1'

SIGN ELEVATION

## PARKING LAYOUTS FOR VARIOUS FACILITIES



Scale: 1" = 30'

**PLAN VIEW** 

## PARKING DETAILS





## **PARKING AREA**



SITE PLAN

### **PARKING**





## PICNIC SHELTER



Scale: 3/16" = 1'

**PLAN VIEW** 

## PICNIC SHELTE