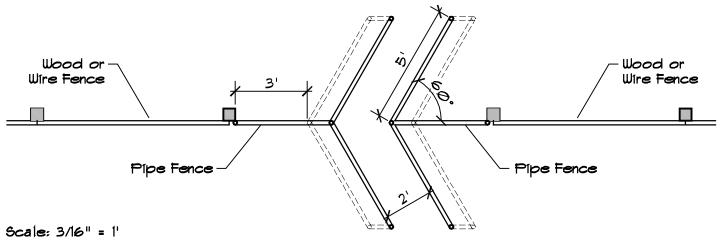

### FENCE WITH HORSE PASS THROUGH

**PLAN VIEW** 

Scale: 3/8" = 1'

#### **SECTION**

SIDE VIEW