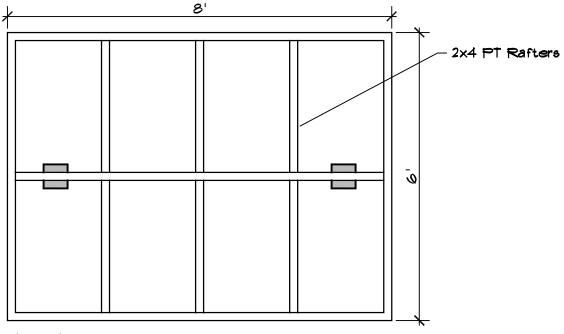

OON DECK SECTION

as manufactured by EZ Dock, Winona, MN 55987

### FISHING PIER



#### PIER ELEVATION



PIER SECTION

## A TYPICAL LARGE FAMILY CAMPGROUND LAYOUT



**PLAN VIEW** 

### **FOOT BRIDGE**



#### **BRIDGE ELEVATION**



**BRIDGE SECTION** 

### FENCE GATE DETAIL



## HARDWARE DETAILS



Scale: 1/2" = 1'

**SECTION** 

### HANDICAPPED SIGN



Scale: 1/8" = 1'

PARKING SPACE PLAN VIEW



### FENCE WITH HORSE PASS THROUGH



**PLAN VIEW** 



Scale: 3/8" = 1'

#### **SECTION**



SIDE VIEW

# INTERPRETIVE SIGNS (POST MOUNTED)



Scale: 1/2" = 1' Scale: 1/2" = 1'

SIGN ELEVATION

SIGN SECTION

## **DIRECTIONAL & INFORMATION SIGN**



Scale: 1/2" = 1'

SIGN ELEVATION

## **INFORMATION KIOSK**



Scale: 1/2" = 1'

KIOSK SECTION

## **INFORMATION KIOSK**



#### KIOSK ELEVATION



Scale: 1/2" = 1'

KIOSK PLAN

## INTERPRETIVE SIGNS (RAIL MOUNTED)

#### **ENLARGEMENT**



SIGN SECTION

## **LUMBER SPECIFICATIONS**





**BOARDWALK LAYOUT DETAIL** 

## **OFF SITE SIGN**



Scale: 1/2" = 1'

SIGN ELEVATION

## PARKING LAYOUTS FOR VARIOUS FACILITIES



Scale: 1" = 30'

**PLAN VIEW** 

## PARKING DETAILS





## **PARKING AREA**



SITE PLAN

### **PARKING**





## PICNIC SHELTER



Scale: 3/16" = 1'

**PLAN VIEW** 

## PICNIC SHELTER



#### ALTERNATE SHELTER DESIGNS



# INTERPRETIVE SIGNS (POST MOUNTED)



Scale: 1/2" = 1'

SIGN ELEVATION

SIGN SECTION

# INTERPRETIVE SIGNS (RAIL MOUNTED)



SIGN SECTION



SECURE BATTENS WITH TWO 3/4" HI CARBON STEEL BANDS TO HOLD BATTENS IN PLACE, DURING PLANTING PROCESS, DO NOT NAIL BATTENS TO PALM, HEIGHT OF BATTENS SHALL BE LO