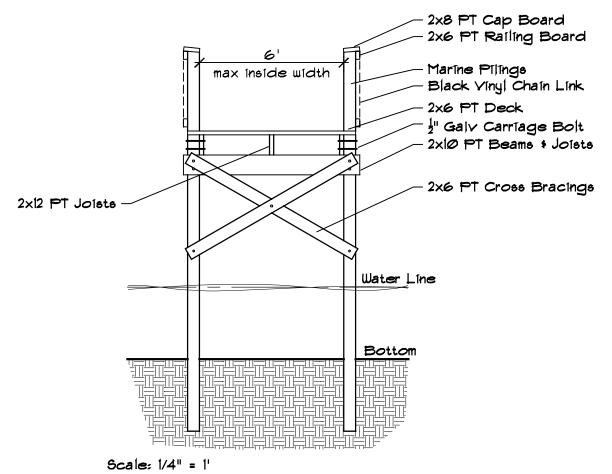

RDWALK SECTION** 

### CANOE / KAYAK RAMP SECTION



RAMP CROSS SECTION

### CANOE / KAYAK LAUNCHING AREA



#### STEPPED CANOE / KAYAK LAUNCH



Scale: 1/4" = 1'

#### LAUNCH SECTION



LAUNCH ELEVATION

### **COMPOSTING TOILET**



#### FRONT ELEVATION



FLOOR PLAN

### **COMPOSTING TOILET**



Scale: 1/4" = 1'

#### SIDE ELEVATION



Scale: 1/4" = 1'

LONGITUDINAL SECTION

## **DETAILS**



Scale: 1" = 40'

#### **MULTIPLE FAMILY SITES**



Scale: 1" = 30'

LIVING AREA

### **DETAILS**



Scale: 1" = 30'

#### CAMPSITE PARKING SPUR SECTION



Scale: 1" = 30'

#### FLOATING PONTOON CAMP DECK



#### PONTOON DECK LAYOUT DETAIL

as manufactured by EZ Dock, Winona, MN 55987



#### PONTOON DECK SECTION

as manufactured by EZ Dock, Winona, MN 55987

### FISHING PIER



#### PIER ELEVATION



PIER SECTION

## A TYPICAL LARGE FAMILY CAMPGROUND LAYOUT



**PLAN VIEW** 

### **FOOT BRIDGE**



#### **BRIDGE ELEVATION**



**BRIDGE SECTION** 

### FENCE GATE DETAIL



## HARDWARE DETAILS



Scale: 1/2" = 1'

**SECTION** 

### HANDICAPPED SIGN



Scale: 1/8" = 1'

PARKING SPACE PLAN VIEW



### FENCE WITH HORSE PASS THROUGH



**PLAN VIEW** 



Scale: 3/8" = 1'

#### **SECTION**



SIDE VIEW

# INTERPRETIVE SIGNS (POST MOUNTED)



Scale: 1/2" = 1' Scale: 1/2" = 1'

SIGN ELEVATION

SIGN SECTION

## **DIRECTIONAL & INFORMATION SIGN**



Scale: 1/2" = 1'

SIGN ELEVATION

## **INFORMATION KIOSK**



Scale: 1/2" = 1'

KIOSK SECTION

## **INFORMATION KIOSK**



#### KIOSK ELEVATION



Scale: 1/2" = 1'

KIOSK PLAN

## INTERPRETIVE SIGNS (RAIL MOUNTED)

#### **ENLARGEMENT**



SIGN SECTIO