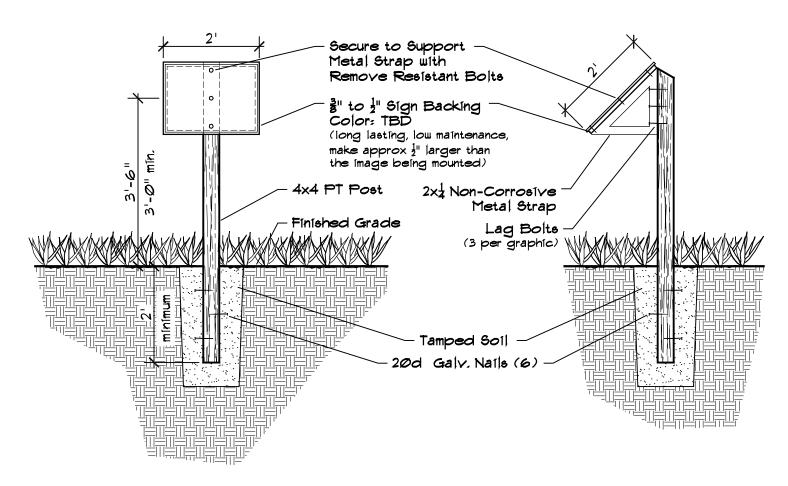

## **OFF SITE SIGN**

Scale: 1/2" = 1'

SIGN ELEVATION

## **DIRECTIONAL & INFORMATION SIGN**

Scale: 1/2" = 1'

SIGN ELEVATION