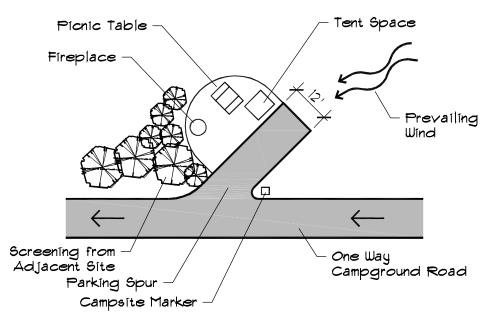

### **DETAILS**

Scale: 1" = 30'

#### CAMPSITE PARKING SPUR SECTION

Scale: 1" = 30'