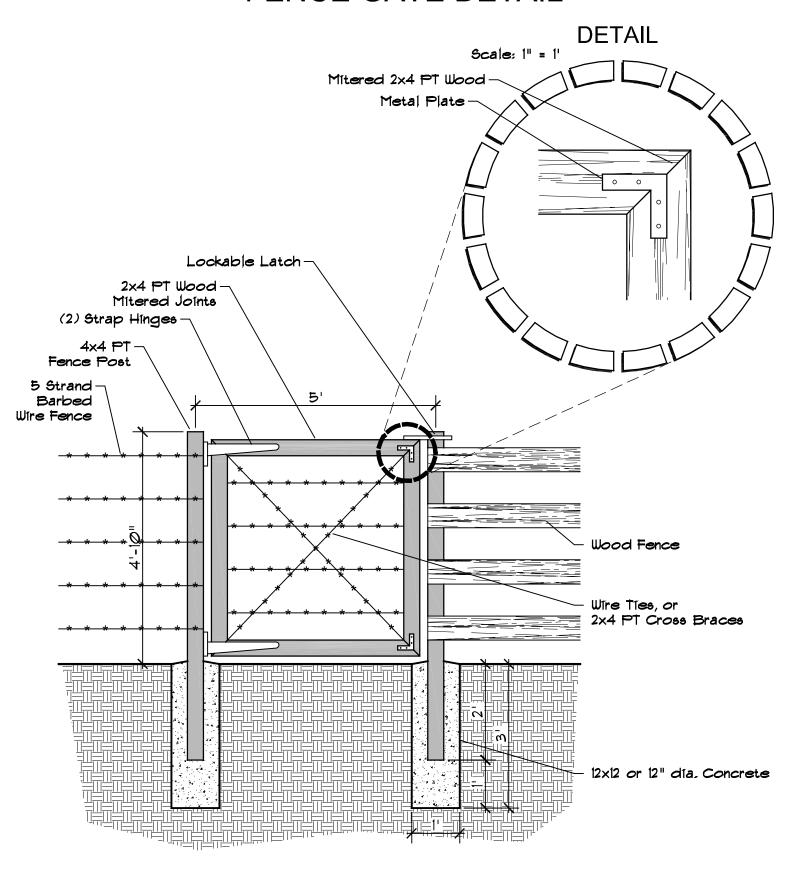

SECTION



LAUNCH ELEVATION

### **COMPOSTING TOILET**



#### FRONT ELEVATION



FLOOR PLAN

### **COMPOSTING TOILET**



Scale: 1/4" = 1'

#### SIDE ELEVATION



Scale: 1/4" = 1'

LONGITUDINAL SECTION

## **DETAILS**



Scale: 1" = 40'

#### **MULTIPLE FAMILY SITES**



Scale: 1" = 30'

LIVING AREA

### **DETAILS**



Scale: 1" = 30'

#### CAMPSITE PARKING SPUR SECTION



Scale: 1" = 30'

#### FLOATING PONTOON CAMP DECK



#### PONTOON DECK LAYOUT DETAIL

as manufactured by EZ Dock, Winona, MN 55987



#### PONTOON DECK SECTION

as manufactured by EZ Dock, Winona, MN 55987

### FISHING PIER



#### PIER ELEVATION



PIER SECTION

## A TYPICAL LARGE FAMILY CAMPGROUND LAYOUT



**PLAN VIEW** 

### **FOOT BRIDGE**



#### **BRIDGE ELEVATION**



**BRIDGE SECTION** 

### FENCE GATE DETAIL



## HARDWARE DETAILS



Scale: 1/2" = 1'

**SECTION** 

### HANDICAPPED SIGN



Scale: 1/8" = 1'

PARKING SPACE PLAN VIEW



### FENCE WITH HORSE PASS THROUGH



**PLAN VIEW** 



Scale: 3/8" = 1'

#### **SECTION**



SIDE VIEW

# INTERPRETIVE SIGNS (POST MOUNTED)



Scale: 1/2" = 1' Scale: 1/2" = 1'

SIGN ELEVATION

SIGN SECTION

## **DIRECTIONAL & INFORMATION SIGN**



Scale: 1/2" = 1'

SIGN ELEVATION

## **INFORMATION KIOSK**



Scale: 1/2" = 1'

KIOSK SECTION

## **INFORMATION KIOSK**



#### KIOSK ELEVATION



Scale: 1/2" = 1'

KIOSK PLAN

## INTERPRETIVE SIGNS (RAIL MOUNTED)

#### **ENLARGEMENT**



SIGN SECTION

## **LUMBER SPECIFICATIONS**





**BOARDWALK LAYOUT DETAIL** 

## **OFF SITE SIGN**



Scale: 1/2" = 1'

SIGN ELEVATION

## PARKING LAYOUTS FOR VARIOUS FACILITIES



Scale