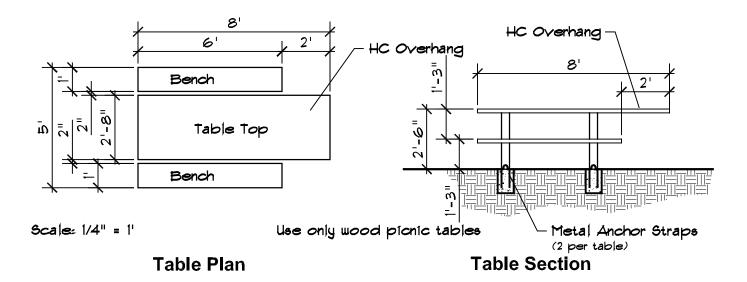

cale: 3/8" = 1'

#### **SECTION**



SIDE VIEW

# INTERPRETIVE SIGNS (POST MOUNTED)



Scale: 1/2" = 1' Scale: 1/2" = 1'

SIGN ELEVATION

SIGN SECTION

## **DIRECTIONAL & INFORMATION SIGN**



Scale: 1/2" = 1'

SIGN ELEVATION

## **INFORMATION KIOSK**



Scale: 1/2" = 1'

KIOSK SECTION

## **INFORMATION KIOSK**



#### KIOSK ELEVATION



Scale: 1/2" = 1'

KIOSK PLAN

## INTERPRETIVE SIGNS (RAIL MOUNTED)

#### **ENLARGEMENT**



SIGN SECTION

## **LUMBER SPECIFICATIONS**





**BOARDWALK LAYOUT DETAIL** 

## **OFF SITE SIGN**



Scale: 1/2" = 1'

SIGN ELEVATION

## PARKING LAYOUTS FOR VARIOUS FACILITIES



Scale: 1" = 30'

**PLAN VIEW** 

## PARKING DETAILS





## **PARKING AREA**



SITE PLAN

### **PARKING**





## PICNIC SHELTER



Scale: 3/16" = 1'

**PLAN VIEW** 

## PICNIC SHELTER



#### ALTERNATE SHELTER DESIGNS



# INTERPRETIVE SIGNS (POST MOUNTED)



Scale: 1/2" = 1'

SIGN ELEVATION

SIGN SECTION

# INTERPRETIVE SIGNS (RAIL MOUNTED)



SIGN SECTION



SECURE BATTENS WITH TWO 3/4" HI CARBON STEEL BANDS TO HOLD BATTENS IN PLACE, DURING PLANTING PROCESS, DO NOT NAIL BATTENS TO PALM, HEIGHT OF BATTENS SHALL BE LOCATED IN RELATION TO THE HEIGHT OF THE PALM FOR ADEQUATE BRACING

### STEEL BOLLARDS



Scale: 1/2" = 1'

#### LAYOUT PLAN



Scale: 3/4" = 1'

| No. of Tent<br>or Trailer<br>Spaces* | No. of Toilet<br>Seats<br>Male/Female** |   | No. of<br>Lavatories<br>Male/Female |   | No. of<br>Urinals<br>Male | No. of<br>Showers+<br>Male/Female |   | No. of<br>Sanitary<br>Stations |
|--------------------------------------|-----------------------------------------|---|--