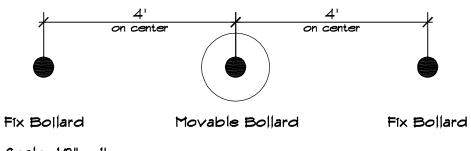

NT**



SIGN SECTION

## **LUMBER SPECIFICATIONS**





**BOARDWALK LAYOUT DETAIL** 

## **OFF SITE SIGN**



Scale: 1/2" = 1'

SIGN ELEVATION

## PARKING LAYOUTS FOR VARIOUS FACILITIES



Scale: 1" = 30'

**PLAN VIEW** 

## PARKING DETAILS





## **PARKING AREA**



SITE PLAN

### **PARKING**





## PICNIC SHELTER



Scale: 3/16" = 1'

**PLAN VIEW** 

## PICNIC SHELTER



#### ALTERNATE SHELTER DESIGNS



# INTERPRETIVE SIGNS (POST MOUNTED)



Scale: 1/2" = 1'

SIGN ELEVATION

SIGN SECTION

# INTERPRETIVE SIGNS (RAIL MOUNTED)



SIGN SECTION



SECURE BATTENS WITH TWO 3/4" HI CARBON STEEL BANDS TO HOLD BATTENS IN PLACE, DURING PLANTING PROCESS, DO NOT NAIL BATTENS TO PALM, HEIGHT OF BATTENS SHALL BE LOCATED IN RELATION TO THE HEIGHT OF THE PALM FOR ADEQUATE BRACING

### STEEL BOLLARDS



Scale: 1/2" = 1'

#### LAYOUT PLAN



Scale: 3/4" = 1'

| No. of Tent<br>or Trailer<br>Spaces* | No. of Toilet<br>Seats<br>Male/Female** |   | No. of<br>Lavatories<br>Male/Female |   | No. of<br>Urinals<br>Male | No. of<br>Showers+<br>Male/Female |   | No. of<br>Sanitary<br>Stations |
|--------------------------------------|-----------------------------------------|---|-------------------------------------|---|---------------------------|-----------------------------------|---|--------------------------------|
| 1-15                                 | 1                                       | 1 | 1                                   | 1 | 1                         | 1                                 | 1 | 1                              |
| 16-30                                | 1