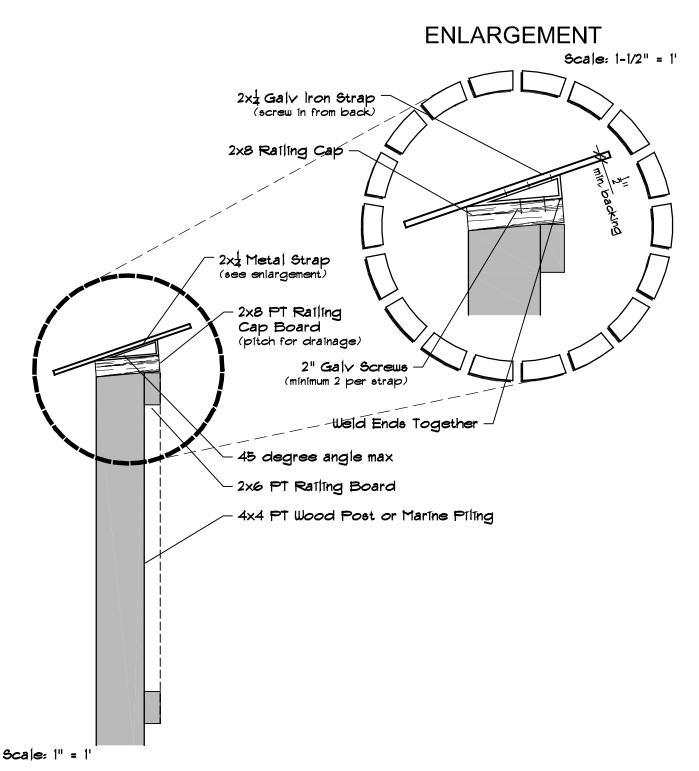

ECTIONAL & INFORMATION SIGN**



Scale: 1/2" = 1'

SIGN ELEVATION

## **INFORMATION KIOSK**



Scale: 1/2" = 1'

KIOSK SECTION

## **INFORMATION KIOSK**



#### KIOSK ELEVATION



Scale: 1/2" = 1'

KIOSK PLAN

## INTERPRETIVE SIGNS (RAIL MOUNTED)

#### **ENLARGEMENT**



SIGN SECTION

## **LUMBER SPECIFICATIONS**





**BOARDWALK LAYOUT DETAIL** 

## **OFF SITE SIGN**



Scale: 1/2" = 1'

SIGN ELEVATION

## PARKING LAYOUTS FOR VARIOUS FACILITIES



Scale: 1" = 30'

**PLAN VIEW** 

## PARKING DETAILS





## **PARKING AREA**



SITE PLAN

### **PARKING**





## PICNIC SHELTER



Scale: 3/16" = 1'

**PLAN VIEW** 

## PICNIC SHELTER



#### ALTERNATE SHELTER DESIGNS



# INTERPRETIVE SIGNS (POST MOUNTED)



Scale: 1/2" = 1'

SIGN ELEVATION

SIGN SECTION

# INTERPRETIVE SIGNS (RAIL MOUNTED)



SIGN SECTION



SECURE BATTENS WITH TWO 3/4" HI CARBON STEEL BANDS TO HOLD BATTENS IN PLACE, DURING PLANTING PROCESS, DO NOT NAIL BATTENS TO PALM, HEIGHT OF BATTENS SHALL BE LOCATED IN RELATION TO THE HEIGHT OF THE PALM FOR ADEQUATE BRACING

### STEEL BOLLARDS



Scale: 1/2" = 1'

#### LAYOUT PLAN



Scale: 3/4" = 1'

| No. of Tent<br>or Trailer<br>Spaces* | No. of Toilet<br>Seats<br>Male/Female** |   | No. of<br>Lavatories<br>Male/Female |   | No. of<br>Urinals<br>Male | No. of<br>Showers+<br>Male/Female |   | No. of<br>Sanitary<br>Stations |
|--------------------------------------|-----------------------------------------|---|-------------------------------------|---|---------------------------|-----------------------------------|---|--------------------------------|
| 1-15