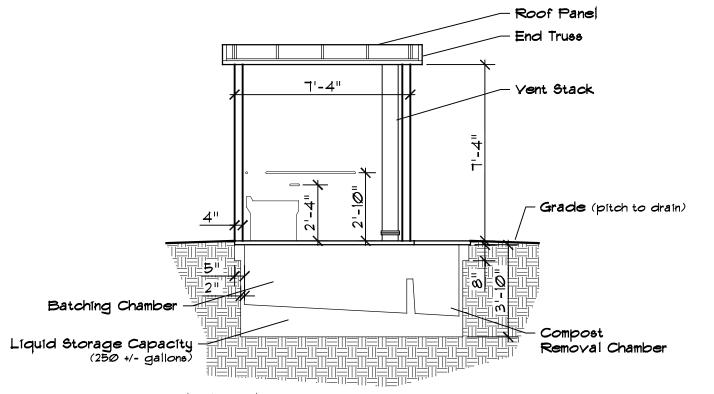

### **COMPOSTING TOILET**

#### FRONT ELEVATION

FLOOR PLAN

### **COMPOSTING TOILET**

Scale: 1/4" = 1'

#### SIDE ELEVATION

Scale: 1/4" = 1'

LONGITUDINAL SECTION