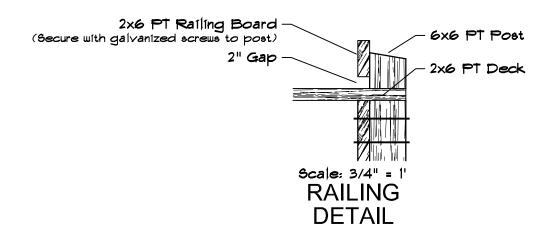

### **ALL PICNIC SHELTERS**



#### SHELTER SECTION



SHELTER ROOF PLAN

### **BARBED WIRE FENCE**



**FENCE SECTION** 



## INFORMATION KIOSK PARKING BARBED WIRE FENCE



#### **BOARDWALK WITH BENCH OVERHANG**



#### **BOARDWALK ELEVATION**





**BENCH / BOARDWALK SECTION** 

## **BOARDWALK w/ SHELTER**

8 to 10 Seating





Scale: 3/16" = 1'

BENCH SHELTER SECTION

#### **BOARDWALK w/ SHELTER**

2 to 4 Seating



BENCH SHELTER LAYOUT DETAIL



Scale: 1/4" = 1'

BENCH SHELTER SECTION

## **BOARDWALK** (No Railing)



#### **BOARDWALK ELEVATION**



#### **BOARDWALK SECTION**



#### **BOARDWALK WITH WOOD RAILING**





**BOARDWALK SECTION** 

### CANOE / KAYAK RAMP SECTION



RAMP CROSS SECTION

### CANOE / KAYAK LAUNCHING AREA



#### STEPPED CANOE / KAYAK LAUNCH



Scale: 1/4" = 1'

#### LAUNCH SECTION



LAUNCH ELEVATION

### **COMPOSTING TOILET**



#### FRONT ELEVATION



FLOOR PLAN

### **COMPOSTING TOILET**



Scale: 1/4" = 1'

#### SIDE ELEVATION



Scale: 1/4" = 1'

LONGITUDINAL SECTION

## **DETAILS**



Scale: 1" = 40'

#### **MULTIPLE FAMILY SITES**



Scale: 1" = 30'

LIVING AREA

### **DETAILS**



Scale: 1" = 30'

#### CAMPSITE PARKING SPUR SECTION



Scale: 1" = 30'

#### FLOATING PONTOON CAMP DECK



#### PONTOON DECK LAYOUT DETAIL

as manufactured by EZ Dock, Winona, MN 55987



#### PONTOON DECK SECTION

as manufactured by EZ Dock, Winona, MN