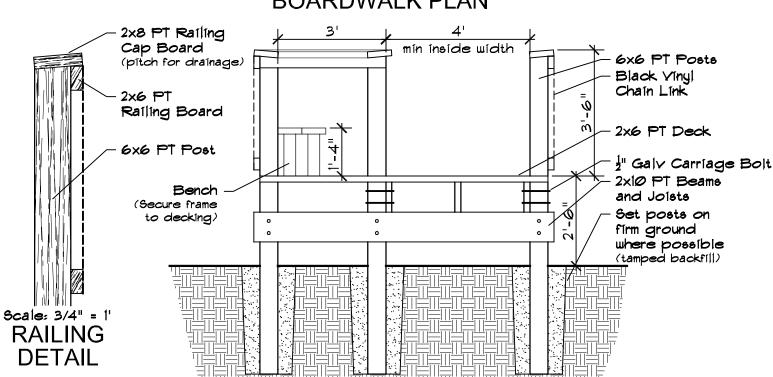

#### **BOARDWALK WITH BENCH OVERHANG**

## **BOARDWALK w/ SHELTER**

8 to 10 Seating

Scale: 3/16" = 1'

BENCH SHELTER SECTION

#### **BOARDWALK w/ SHELTER**

2 to 4 Seating

BENCH SHELTER LAYOUT DETAIL

Scale: 1/4" = 1'

BENCH SHELTER SECTION