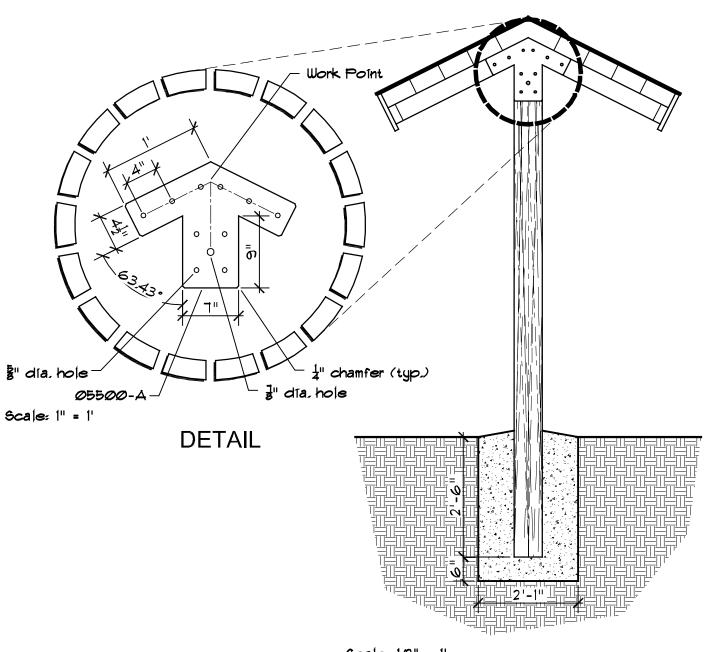

ATION

### **COMPOSTING TOILET**



#### FRONT ELEVATION



FLOOR PLAN

### **COMPOSTING TOILET**



Scale: 1/4" = 1'

#### SIDE ELEVATION



Scale: 1/4" = 1'

LONGITUDINAL SECTION

## **DETAILS**



Scale: 1" = 40'

#### **MULTIPLE FAMILY SITES**



Scale: 1" = 30'

LIVING AREA

### **DETAILS**



Scale: 1" = 30'

#### CAMPSITE PARKING SPUR SECTION



Scale: 1" = 30'

#### FLOATING PONTOON CAMP DECK



#### PONTOON DECK LAYOUT DETAIL

as manufactured by EZ Dock, Winona, MN 55987



#### PONTOON DECK SECTION

as manufactured by EZ Dock, Winona, MN 55987

### FISHING PIER



#### PIER ELEVATION



PIER SECTION

## A TYPICAL LARGE FAMILY CAMPGROUND LAYOUT



**PLAN VIEW** 

### **FOOT BRIDGE**



#### **BRIDGE ELEVATION**



**BRIDGE SECTION** 

### FENCE GATE DETAIL



## HARDWARE DETAILS



Scale: 1/2" = 1'

**SECTION** 

### HANDICAPPED SIGN



Scale: 1/8" = 1'

PARKING SPACE PLAN VIEW



### FENCE WITH HORSE PASS THROUGH



**PLAN VIEW** 



Scale: 3/8" = 1'

#### **SECTION**



SIDE VIEW

# INTERPRETIVE SIGNS (POST MOUNTED)



Scale: 1/2" = 1' Scale: 1/2" = 1'

SIGN ELEVATION

SIGN SECTION

## **DIRECTIONAL & INFORMATION SIGN**



Scale: 1/2" = 1'

SIGN ELEVATION

## **INFORMATION KIOSK**



Scale: 1/2" = 1'

KIOSK SECTION

## **INFORMATION KIOSK**



#### KIOSK ELEVATION



Scale: 1/2" = 1'

KIOSK PLAN

## INTERPRETIVE SIGNS (RAIL MOUNTED)

#### **ENLARGEMENT**



SIGN SECTION

## **LUMBER SPECIFICATIONS**





**BOARDWALK LAYOUT DETAIL** 

## **OFF SITE SIGN**



Scale: 1/2" = 1'

SIGN ELEVATION

## PARKING LAYOUTS FOR VARIOUS FACILITIES



Scale: 1" = 30'

**PLAN VIEW