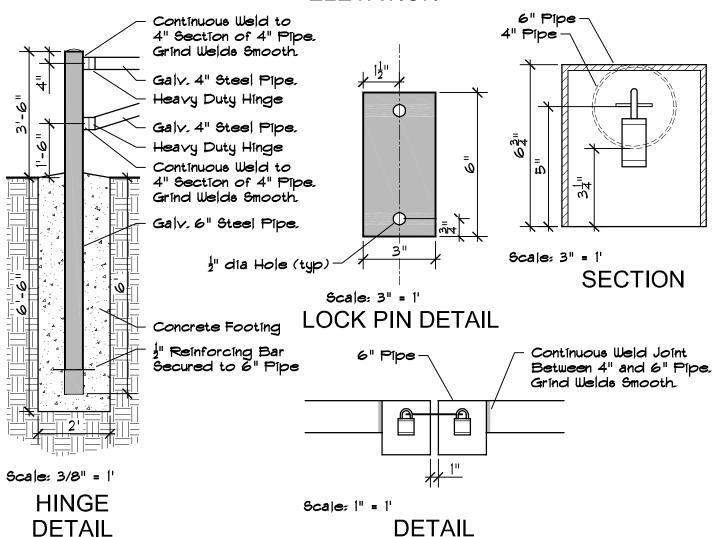

### FENCE GATE DETAIL

## HARDWARE DETAILS

Scale: 1/2" = 1'

**SECTION** 

#### METAL VEHICLE GATE

#### **ELEVATION**