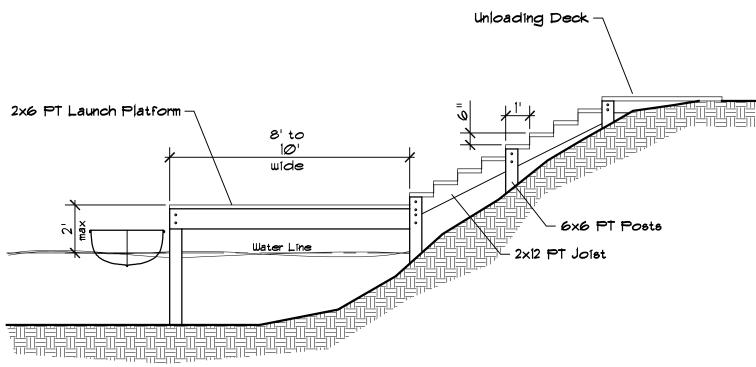

#### STEPPED CANOE / KAYAK LAUNCH

Scale: 1/4" = 1'

#### LAUNCH SECTION

LAUNCH ELEVATION