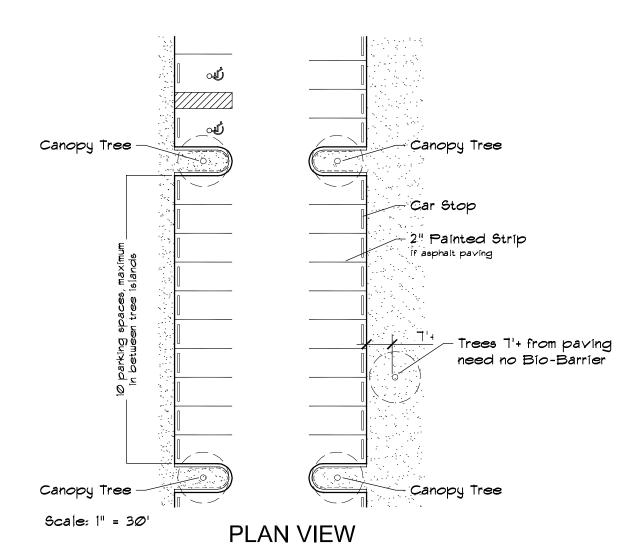

G SPACE PLAN VIEW



### FENCE WITH HORSE PASS THROUGH



**PLAN VIEW** 



Scale: 3/8" = 1'

#### **SECTION**



SIDE VIEW

# INTERPRETIVE SIGNS (POST MOUNTED)



Scale: 1/2" = 1' Scale: 1/2" = 1'

SIGN ELEVATION

SIGN SECTION

## **DIRECTIONAL & INFORMATION SIGN**



Scale: 1/2" = 1'

SIGN ELEVATION

## **INFORMATION KIOSK**



Scale: 1/2" = 1'

KIOSK SECTION

## **INFORMATION KIOSK**



#### KIOSK ELEVATION



Scale: 1/2" = 1'

KIOSK PLAN

## INTERPRETIVE SIGNS (RAIL MOUNTED)

#### **ENLARGEMENT**



SIGN SECTION

## **LUMBER SPECIFICATIONS**





**BOARDWALK LAYOUT DETAIL** 

## **OFF SITE SIGN**



Scale: 1/2" = 1'

SIGN ELEVATION

## PARKING LAYOUTS FOR VARIOUS FACILITIES



Scale: 1" = 30'

**PLAN VIEW** 

## PARKING DETAILS





## **PARKING AREA**



SITE PLAN

### **PARKING**





## PICNIC SHELTER



Scale: 3/16" = 1'

**PLAN VIEW** 

## PICNIC SHELTER



#### ALTERNATE SHELTER DESIGNS



# INTERPRETIVE SIGNS (POST MOUNTED)



Scale: 1/2" = 1'

SIGN ELEVATION

SIGN SECTION

# INTERPRETIVE SIGNS (RAIL MOUNTED)



SIGN SECTION



SECURE BATTENS WITH TWO 3/4" HI CARBON STEEL BANDS TO HOLD BATTENS IN PLACE, DURING PLANTING PROCESS, DO NOT NAIL BATTENS TO PALM, HEIGHT OF BATTENS SHALL BE LOCATED IN RELATION TO THE HEIGHT OF THE PALM FOR ADEQUATE BRACING

### STEEL BOLLARDS



Scale: 1/2" = 1'

#### LAYOUT PLAN



Scale: 3/4" = 1'

| No. of Tent<br>or Trailer<br>Spaces* | No. of Toilet<br>Seats<br>Male/Female** |   | No. of<br>Lavatories<br>Male/Female |   | No. of<br>Urinals<br>Male | No. of<br>Showers+<br>Male/Female |   | No. of<br>Sanitary<br>Stations |
|----------