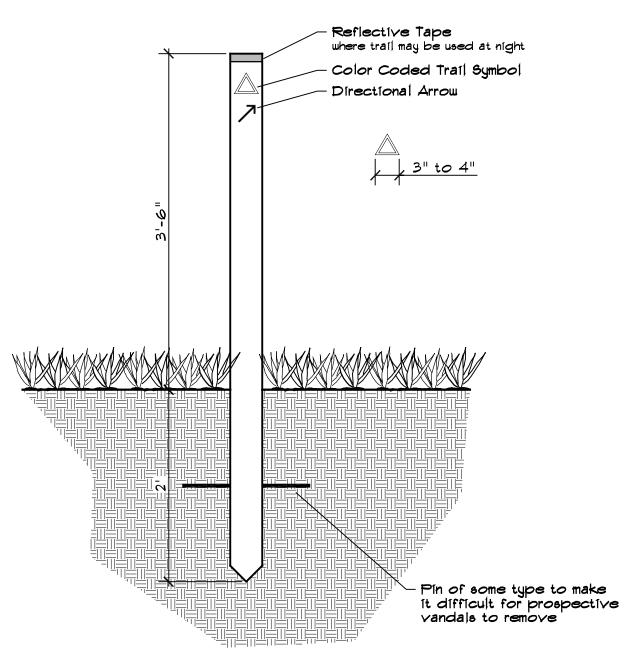

| 2                                 | 2 | 1                              |
| 61-80                                | 3                                       | 4 | 4                                   | 4 | 2                         | 2                                 | 2 | 1                              |
| 81-100                               | 3                                       | 5 | 4                                   | 4 | 2                         | 3                                 | 3 | 1                              |
| I                                    | I                                       | I | I                                   | 1 |                           | I                                 | ı | ı                              |

## TRAIL MARKERS



Scale: 1" = 1'



TREES W/STAKES

N.T.S

#### METAL VEHICLE GATE



#### **ELEVATION**



#### **VEHICULAR GATE - WOOD**



Place gate post in close proximity to the fence to prevent access between the gate and fence. Chamfer and reveal detail to match rail posts.

Scale: 3/16" = 1"

**GATE ELEVATION** 

### WALK-IN & PRIMITIVE CAMPSITES



#### **PLAN VIEW**



**CAMPSITE** 

## RECREATIONAL ACCESS FOR HIKING AND BICYCLING



Scale: 3/16" = 1'

**PLAN VIEW**