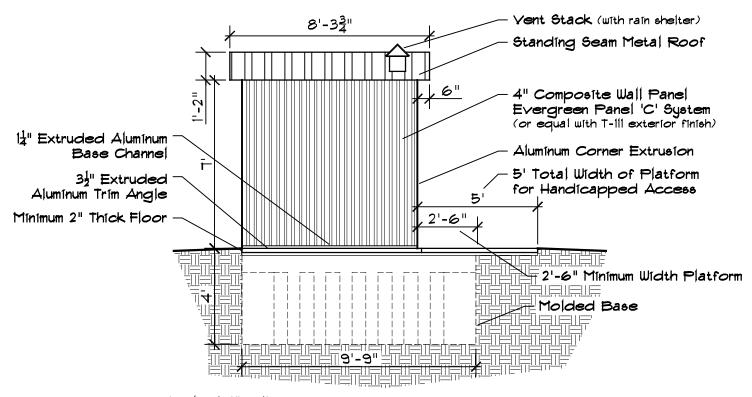

TION KIOSK PARKING BARBED WIRE FENCE



#### **BOARDWALK WITH BENCH OVERHANG**



#### **BOARDWALK ELEVATION**





**BENCH / BOARDWALK SECTION** 

## **BOARDWALK w/ SHELTER**

8 to 10 Seating





Scale: 3/16" = 1'

BENCH SHELTER SECTION

#### **BOARDWALK w/ SHELTER**

2 to 4 Seating



BENCH SHELTER LAYOUT DETAIL



Scale: 1/4" = 1'

BENCH SHELTER SECTION

## **BOARDWALK** (No Railing)



#### **BOARDWALK ELEVATION**



#### **BOARDWALK SECTION**



#### **BOARDWALK WITH WOOD RAILING**





**BOARDWALK SECTION** 

### CANOE / KAYAK RAMP SECTION



RAMP CROSS SECTION

### CANOE / KAYAK LAUNCHING AREA



#### STEPPED CANOE / KAYAK LAUNCH



Scale: 1/4" = 1'

#### LAUNCH SECTION



LAUNCH ELEVATION

### **COMPOSTING TOILET**



#### FRONT ELEVATION



FLOOR PLAN

### **COMPOSTING TOILET**



Scale: 1/4" = 1'

#### SIDE ELEVATION



Scale: 1/4" = 1'

LONGITUDINAL SECTION

## **DETAILS**



Scale: 1" = 40'

#### **MULTIPLE FAMILY SITES**



Scale: 1" = 30'

LIVING AREA

### **DETAILS**



Scale: 1" = 30'

#### CAMPSITE PARKING SPUR SECTION



Scale: 1" = 30'

#### FLOATING PONTOON CAMP DECK



#### PONTOON DECK LAYOUT DETAIL

as manufactured by EZ Dock, Winona, MN 55987



#### PONTOON DECK SECTION

as manufactured by EZ Dock, Winona, MN 55987

### FISHING PIER



#### PIER ELEVATION



PIER SECTION

## A TYPICAL LARGE FAMILY CAMPGROUND LAYOUT



**PLAN VIEW** 

### **FOOT BRIDGE**



#### **BRIDGE ELEVATION**



**BRIDGE SECTION** 

### FENCE GATE DETAIL



## HARDWARE DETAILS



Scale: 1/2" = 1'

**SECTION** 

### HANDICAPPED SIGN



Scale: 1/8" = 1'

PARKING SPACE PLAN VIEW