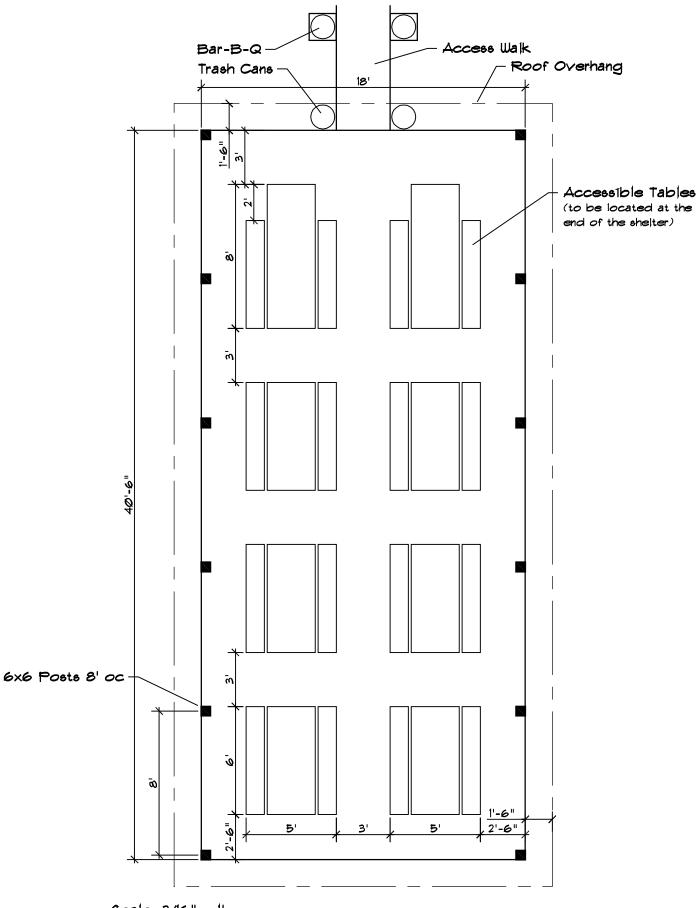

### FENCE WITH HORSE PASS THROUGH



**PLAN VIEW** 



Scale: 3/8" = 1'

#### **SECTION**



SIDE VIEW

# INTERPRETIVE SIGNS (POST MOUNTED)



Scale: 1/2" = 1' Scale: 1/2" = 1'

SIGN ELEVATION

SIGN SECTION

## **DIRECTIONAL & INFORMATION SIGN**



Scale: 1/2" = 1'

SIGN ELEVATION

## **INFORMATION KIOSK**



Scale: 1/2" = 1'

KIOSK SECTION

## **INFORMATION KIOSK**



#### KIOSK ELEVATION



Scale: 1/2" = 1'

KIOSK PLAN

## INTERPRETIVE SIGNS (RAIL MOUNTED)

#### **ENLARGEMENT**



SIGN SECTION

## **LUMBER SPECIFICATIONS**





**BOARDWALK LAYOUT DETAIL** 

## **OFF SITE SIGN**



Scale: 1/2" = 1'

SIGN ELEVATION

## PARKING LAYOUTS FOR VARIOUS FACILITIES



Scale: 1" = 30'

**PLAN VIEW** 

## PARKING DETAILS





## **PARKING AREA**



SITE PLAN

### **PARKING**





## PICNIC SHELTER



Scale: 3/16" = 1'

**PLAN VIEW** 

## PICNIC SHELTER



#### ALTERNATE SHELTER DESIGNS



# INTERPRETIVE SIGNS (POST MOUNTED)



Scale: 1/2" = 1'

SIGN ELEVATION

SIGN SECTION

# INTERPRETIVE SIGNS (RAIL MOUNTED)



SIGN SECTION



SECURE BATTENS WITH TWO 3/4" HI CARBON STEEL BANDS TO HOLD BATTENS IN PLACE, DURING PLANTING PROCESS, DO NOT NAIL BATTENS TO PALM, HEIGHT OF BATTENS SHALL BE LOCATED IN RELATION TO THE HEIGHT OF THE PALM FOR ADEQUATE BRACING

### STEEL BOLLARDS



Scale: 1/2" = 1'

#### LAYOUT PLAN



Scale: 3/4" = 1'

| No. of Tent<br>or Trailer<br>Spaces* | No. of Toilet<br>Seats<br>Male/Female** |   | No. of<br>Lavatories<br>Male/Female |   | No. of<br>Urinals<br>Male | No. of<br>Showers+<br>Male/Female |   | No. of<br>Sanitary<br>Stations |
|-------------------------------