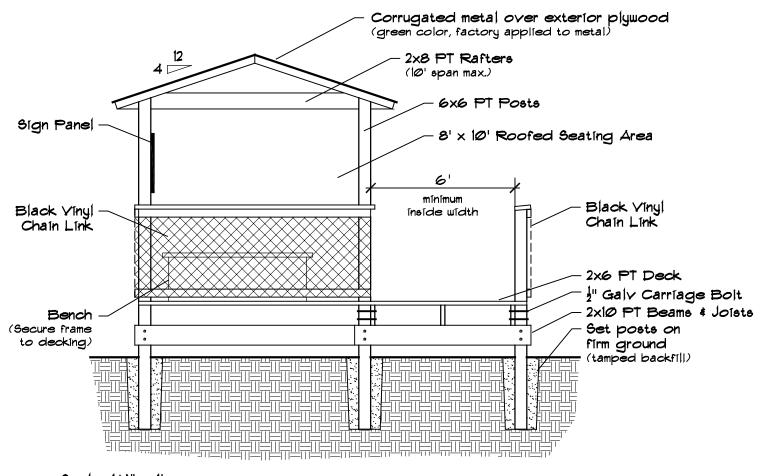

#### **BOARDWALK w/ SHELTER**

2 to 4 Seating

BENCH SHELTER LAYOUT DETAIL

Scale: 1/4" = 1'

BENCH SHELTER SECTION