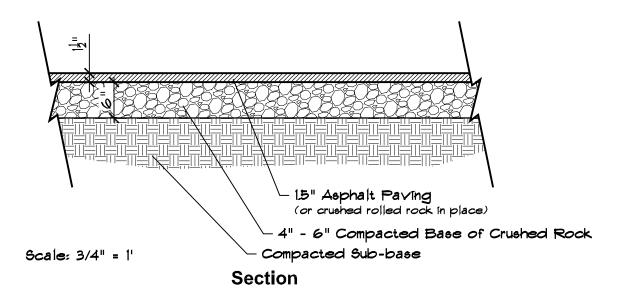

TION** 

### HANDICAPPED SIGN



Scale: 1/8" = 1'

PARKING SPACE PLAN VIEW



### FENCE WITH HORSE PASS THROUGH



**PLAN VIEW** 



Scale: 3/8" = 1'

#### **SECTION**



SIDE VIEW

# INTERPRETIVE SIGNS (POST MOUNTED)



Scale: 1/2" = 1' Scale: 1/2" = 1'

SIGN ELEVATION

SIGN SECTION

## **DIRECTIONAL & INFORMATION SIGN**



Scale: 1/2" = 1'

SIGN ELEVATION

## **INFORMATION KIOSK**



Scale: 1/2" = 1'

KIOSK SECTION

## **INFORMATION KIOSK**



#### KIOSK ELEVATION



Scale: 1/2" = 1'

KIOSK PLAN

## INTERPRETIVE SIGNS (RAIL MOUNTED)

#### **ENLARGEMENT**



SIGN SECTION

## **LUMBER SPECIFICATIONS**





**BOARDWALK LAYOUT DETAIL** 

## **OFF SITE SIGN**



Scale: 1/2" = 1'

SIGN ELEVATION

## PARKING LAYOUTS FOR VARIOUS FACILITIES



Scale: 1" = 30'

**PLAN VIEW** 

## PARKING DETAILS





## **PARKING AREA**



SITE PLAN

### **PARKING**





## PICNIC SHELTER



Scale: 3/16" = 1'

**PLAN VIEW** 

## PICNIC SHELTER



#### ALTERNATE SHELTER DESIGNS



# INTERPRETIVE SIGNS (POST MOUNTED)



Scale: 1/2" = 1'

SIGN ELEVATION

SIGN SECTION

# INTERPRETIVE SIGNS (RAIL MOUNTED)



SIGN SECTION



SECURE BATTENS WITH TWO 3/4" HI CARBON STEEL BANDS TO HOLD BATTENS IN PLACE, DURING PLANTING PROCESS, DO NOT NAIL BATTENS TO PALM, HEIGHT OF BATTENS SHALL BE LOCATED IN RELATION TO THE HEIGHT OF THE PALM FOR ADEQUATE BRACING

### STEEL BOLLARDS



Scale: 1/2" = 1'

#### LAYOUT PLAN



Scale: 3/4" = 1'

| No. of Tent<br>or Trailer<br>Spaces* | No. of Toilet<br>Seats<br>Male/Female** |   | No. of<br>Lavatories<br>Male/Female |   | No. of<br>Urinals<br>Male | No. of<br>Showers+<br>Male/