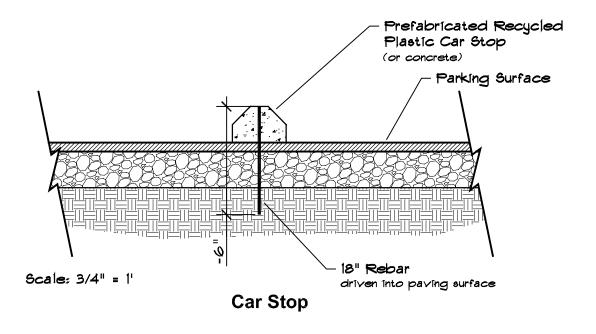

ON** 

### HANDICAPPED SIGN



Scale: 1/8" = 1'

PARKING SPACE PLAN VIEW



### FENCE WITH HORSE PASS THROUGH



**PLAN VIEW** 



Scale: 3/8" = 1'

#### **SECTION**



SIDE VIEW

# INTERPRETIVE SIGNS (POST MOUNTED)



Scale: 1/2" = 1' Scale: 1/2" = 1'

SIGN ELEVATION

SIGN SECTION

## **DIRECTIONAL & INFORMATION SIGN**



Scale: 1/2" = 1'

SIGN ELEVATION

## **INFORMATION KIOSK**



Scale: 1/2" = 1'

KIOSK SECTION

## **INFORMATION KIOSK**



#### KIOSK ELEVATION



Scale: 1/2" = 1'

KIOSK PLAN

## INTERPRETIVE SIGNS (RAIL MOUNTED)

#### **ENLARGEMENT**



SIGN SECTION

## **LUMBER SPECIFICATIONS**





**BOARDWALK LAYOUT DETAIL** 

## **OFF SITE SIGN**



Scale: 1/2" = 1'

SIGN ELEVATION

## PARKING LAYOUTS FOR VARIOUS FACILITIES



Scale: 1" = 30'

**PLAN VIEW** 

## PARKING DETAILS





## **PARKING AREA**



SITE PLAN

### **PARKING**





## PICNIC SHELTER



Scale: 3/16" = 1'

**PLAN VIEW** 

## PICNIC SHELTER



#### ALTERNATE SHELTER DESIGNS



# INTERPRETIVE SIGNS (POST MOUNTED)



Scale: 1/2" = 1'

SIGN ELEVATION

SIGN SECTION

# INTERPRETIVE SIGNS (RAIL MOUNTED)



SIGN SECTION



SECURE BATTENS WITH TWO 3/4" HI CARBON STEEL BANDS TO HOLD BATTENS IN PLACE, DURING PLANTING PROCESS, DO NOT NAIL BATTENS TO PALM, HEIGHT OF BATTENS SHALL BE LOCATED IN RELATION TO THE HEIGHT OF THE PALM FOR ADEQUATE BRACING

### STEEL BOLLARDS



Scale: 1/2" = 1'

#### LAYOUT PLAN



Scale: 3/4" = 1'

| No. of Tent<br>or Trailer<br>Spaces* | No. of Toilet<br>Seats<br>Male/Female** |   | No. of<br>Lavatories<br>Male/Female |   | No. of<br>Urinals<br>Male | No. of<br>Showers+<br>Male/Fe