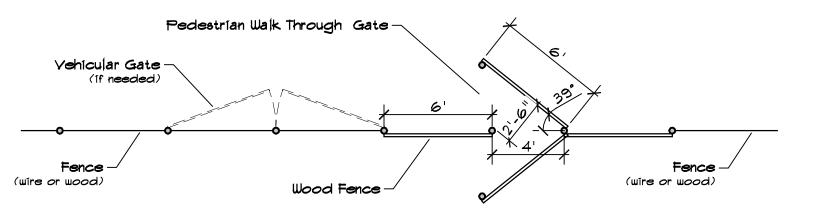

| 4 | 2                         | 3                                 | 3 | 1                              |
| I                                    | I                                       | I | I                                   | 1 |                           | I                                 | ı | ı                              |

## TRAIL MARKERS



Scale: 1" = 1'



TREES W/STAKES

N.T.S

#### METAL VEHICLE GATE



#### **ELEVATION**



#### **VEHICULAR GATE - WOOD**



Place gate post in close proximity to the fence to prevent access between the gate and fence. Chamfer and reveal detail to match rail posts.

Scale: 3/16" = 1"

**GATE ELEVATION** 

### WALK-IN & PRIMITIVE CAMPSITES



#### **PLAN VIEW**



**CAMPSITE** 

## RECREATIONAL ACCESS FOR HIKING AND BICYCLING



Scale: 3/16" = 1'

**PLAN VIEW**