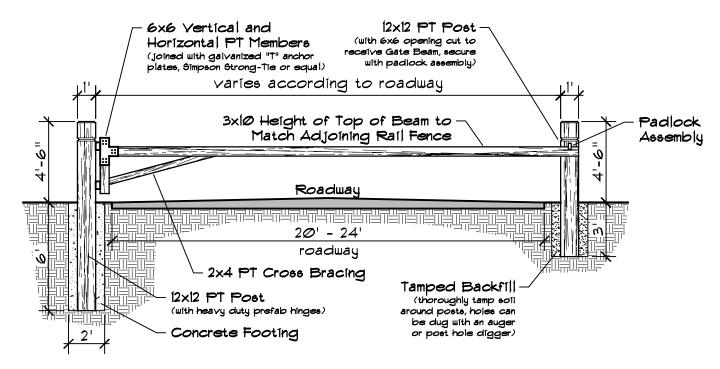

#### **VEHICULAR GATE - WOOD**

Place gate post in close proximity to the fence to prevent access between the gate and fence. Chamfer and reveal detail to match rail posts.

Scale: 3/16" = 1"

**GATE ELEVATION** 