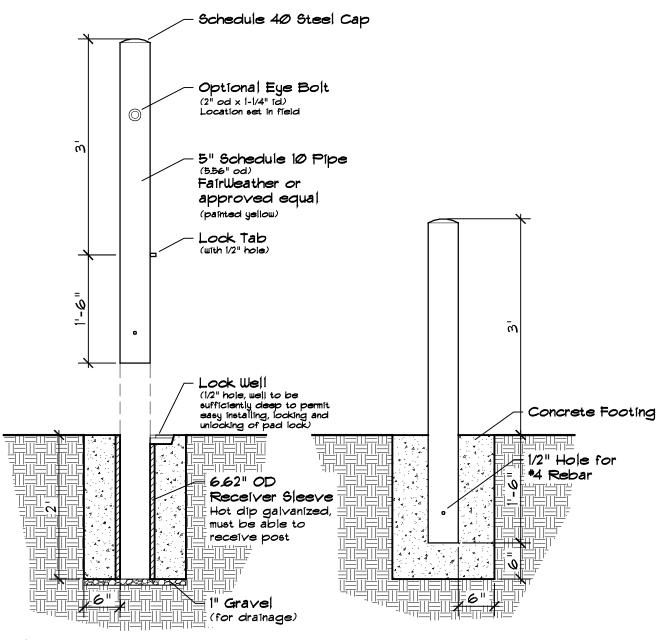

IFICATIONS**





**BOARDWALK LAYOUT DETAIL** 

## **OFF SITE SIGN**



Scale: 1/2" = 1'

SIGN ELEVATION

## PARKING LAYOUTS FOR VARIOUS FACILITIES



Scale: 1" = 30'

**PLAN VIEW** 

## PARKING DETAILS





## **PARKING AREA**



SITE PLAN

### **PARKING**





## PICNIC SHELTER



Scale: 3/16" = 1'

**PLAN VIEW** 

## PICNIC SHELTER



#### ALTERNATE SHELTER DESIGNS



# INTERPRETIVE SIGNS (POST MOUNTED)



Scale: 1/2" = 1'

SIGN ELEVATION

SIGN SECTION

# INTERPRETIVE SIGNS (RAIL MOUNTED)



SIGN SECTION



SECURE BATTENS WITH TWO 3/4" HI CARBON STEEL BANDS TO HOLD BATTENS IN PLACE, DURING PLANTING PROCESS, DO NOT NAIL BATTENS TO PALM, HEIGHT OF BATTENS SHALL BE LOCATED IN RELATION TO THE HEIGHT OF THE PALM FOR ADEQUATE BRACING

### STEEL BOLLARDS



Scale: 1/2" = 1'

#### LAYOUT PLAN



Scale: 3/4" = 1'

| No. of Tent<br>or Trailer<br>Spaces* | No. of Toilet<br>Seats<br>Male/Female** |   | No. of<br>Lavatories<br>Male/Female |   | No. of<br>Urinals<br>Male | No. of<br>Showers+<br>Male/Female |   | No. of<br>Sanitary<br>Stations |
|--------------------------------------|-----------------------------------------|---|-------------------------------------|---|---------------------------|-----------------------------------|---|--------------------------------|
| 1-15                                 | 1                                       | 1 | 1                                   | 1 | 1                         | 1                                 | 1 | 1                              |
| 16-30                                | 1                                       | 2 | 2