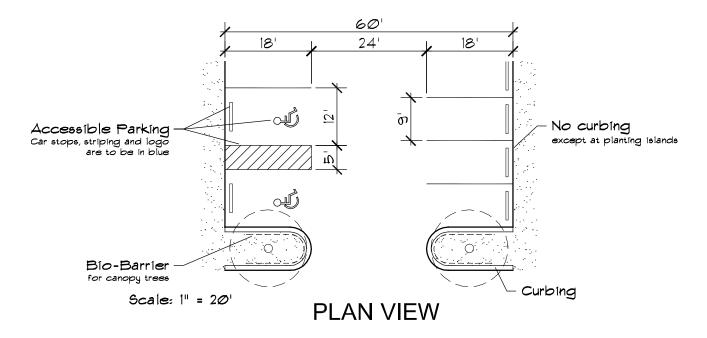

ING SPACE PLAN VIEW



### FENCE WITH HORSE PASS THROUGH



**PLAN VIEW** 



Scale: 3/8" = 1'

#### **SECTION**



SIDE VIEW

# INTERPRETIVE SIGNS (POST MOUNTED)



Scale: 1/2" = 1' Scale: 1/2" = 1'

SIGN ELEVATION

SIGN SECTION

## **DIRECTIONAL & INFORMATION SIGN**



Scale: 1/2" = 1'

SIGN ELEVATION

## **INFORMATION KIOSK**



Scale: 1/2" = 1'

KIOSK SECTION

## **INFORMATION KIOSK**



#### KIOSK ELEVATION



Scale: 1/2" = 1'

KIOSK PLAN

## INTERPRETIVE SIGNS (RAIL MOUNTED)

#### **ENLARGEMENT**



SIGN SECTION

## **LUMBER SPECIFICATIONS**





**BOARDWALK LAYOUT DETAIL** 

## **OFF SITE SIGN**



Scale: 1/2" = 1'

SIGN ELEVATION

## PARKING LAYOUTS FOR VARIOUS FACILITIES



Scale: 1" = 30'

**PLAN VIEW** 

## PARKING DETAILS





## **PARKING AREA**



SITE PLAN

### **PARKING**





## PICNIC SHELTER



Scale: 3/16" = 1'

**PLAN VIEW** 

## PICNIC SHELTER



#### ALTERNATE SHELTER DESIGNS



# INTERPRETIVE SIGNS (POST MOUNTED)



Scale: 1/2" = 1'

SIGN ELEVATION

SIGN SECTION

# INTERPRETIVE SIGNS (RAIL MOUNTED)



SIGN SECTION



SECURE BATTENS WITH TWO 3/4" HI CARBON STEEL BANDS TO HOLD BATTENS IN PLACE, DURING PLANTING PROCESS, DO NOT NAIL BATTENS TO PALM, HEIGHT OF BATTENS SHALL BE LOCATED IN RELATION TO THE HEIGHT OF THE PALM FOR ADEQUATE BRACING

### STEEL BOLLARDS



Scale: 1/2" = 1'

#### LAYOUT PLAN



Scale: 3/4" = 1'

| No. of Tent<br>or Trailer<br>Spaces* | No. of Toilet<br>Seats<br>Male/Female** |   | No. of<br>Lavatories<br>Male/Female |   | No. of<br>Urinals<br>Male | No. of<br>Showers+<br>Male/Female |   | No. of<br>Sanitary<br>Stations |
|--------