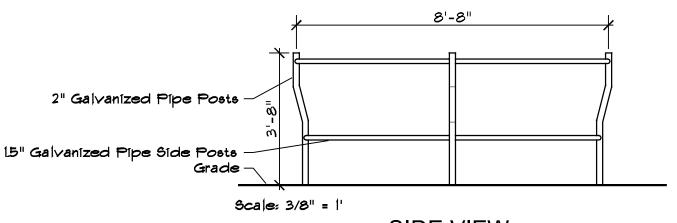

**



Scale: 1" = 40'

#### **MULTIPLE FAMILY SITES**



Scale: 1" = 30'

LIVING AREA

### **DETAILS**



Scale: 1" = 30'

#### CAMPSITE PARKING SPUR SECTION



Scale: 1" = 30'

#### FLOATING PONTOON CAMP DECK



#### PONTOON DECK LAYOUT DETAIL

as manufactured by EZ Dock, Winona, MN 55987



#### PONTOON DECK SECTION

as manufactured by EZ Dock, Winona, MN 55987

### FISHING PIER



#### PIER ELEVATION



PIER SECTION

## A TYPICAL LARGE FAMILY CAMPGROUND LAYOUT



**PLAN VIEW** 

### **FOOT BRIDGE**



#### **BRIDGE ELEVATION**



**BRIDGE SECTION** 

### FENCE GATE DETAIL



## HARDWARE DETAILS



Scale: 1/2" = 1'

**SECTION** 

### HANDICAPPED SIGN



Scale: 1/8" = 1'

PARKING SPACE PLAN VIEW



### FENCE WITH HORSE PASS THROUGH



**PLAN VIEW** 



Scale: 3/8" = 1'

#### **SECTION**



SIDE VIEW

# INTERPRETIVE SIGNS (POST MOUNTED)



Scale: 1/2" = 1' Scale: 1/2" = 1'

SIGN ELEVATION

SIGN SECTION

## **DIRECTIONAL & INFORMATION SIGN**



Scale: 1/2" = 1'

SIGN ELEVATION

## **INFORMATION KIOSK**



Scale: 1/2" = 1'

KIOSK SECTION

## **INFORMATION KIOSK**



#### KIOSK ELEVATION



Scale: 1/2" = 1'

KIOSK PLAN

## INTERPRETIVE SIGNS (RAIL MOUNTED)

#### **ENLARGEMENT**



SIGN SECTION

## **LUMBER SPECIFICATIONS**





**BOARDWALK LAYOUT DETAIL** 

## **OFF SITE SIGN**



Scale: 1/2" = 1'

SIGN ELEVATION

## PARKING LAYOUTS FOR VARIOUS FACILITIES



Scale: 1" = 30'

**PLAN VIEW** 

## PARKING DETAILS





## **PARKING AREA**



SITE PLAN

### **PARKING**





## PICNIC SHELTER



Scale: 3/16" = 1'

**PLAN VIEW** 

## PICNIC SHELTER



#### ALTERNATE SHELTER DESIGNS