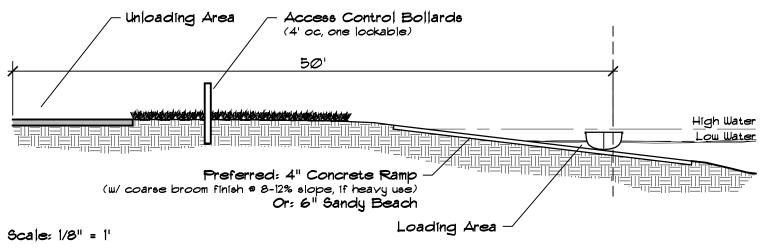

### CANOE / KAYAK RAMP SECTION

RAMP CROSS SECTION

### CANOE / KAYAK LAUNCHING AREA