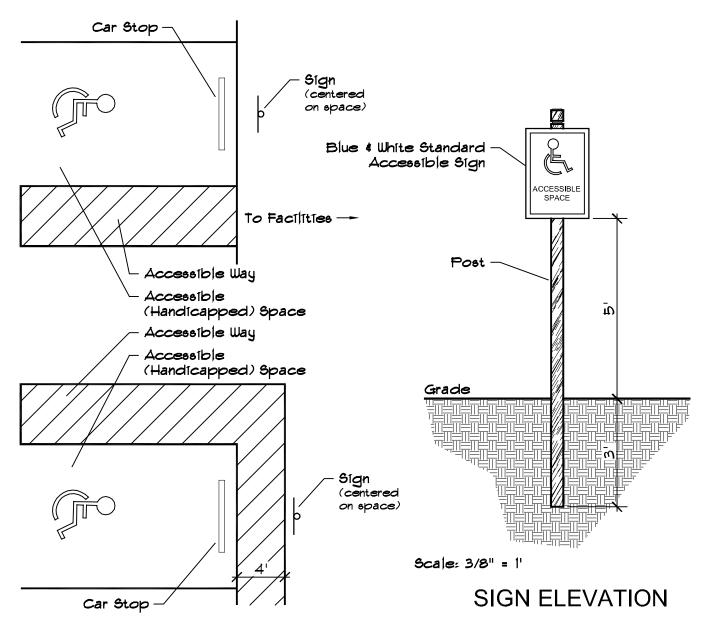

FLOOR PLAN

### **COMPOSTING TOILET**



Scale: 1/4" = 1'

#### SIDE ELEVATION



Scale: 1/4" = 1'

LONGITUDINAL SECTION

## **DETAILS**



Scale: 1" = 40'

#### **MULTIPLE FAMILY SITES**



Scale: 1" = 30'

LIVING AREA

### **DETAILS**



Scale: 1" = 30'

#### CAMPSITE PARKING SPUR SECTION



Scale: 1" = 30'

#### FLOATING PONTOON CAMP DECK



#### PONTOON DECK LAYOUT DETAIL

as manufactured by EZ Dock, Winona, MN 55987



#### PONTOON DECK SECTION

as manufactured by EZ Dock, Winona, MN 55987

### FISHING PIER



#### PIER ELEVATION



PIER SECTION

## A TYPICAL LARGE FAMILY CAMPGROUND LAYOUT



**PLAN VIEW** 

### **FOOT BRIDGE**



#### **BRIDGE ELEVATION**



**BRIDGE SECTION** 

### FENCE GATE DETAIL



## HARDWARE DETAILS



Scale: 1/2" = 1'

**SECTION** 

### HANDICAPPED SIGN



Scale: 1/8" = 1'

PARKING SPACE PLAN VIEW



### FENCE WITH HORSE PASS THROUGH



**PLAN VIEW** 



Scale: 3/8" = 1'

#### **SECTION**



SIDE VIEW

# INTERPRETIVE SIGNS (POST MOUNTED)



Scale: 1/2" = 1' Scale: 1/2" = 1'

SIGN ELEVATION

SIGN SECTION

## **DIRECTIONAL & INFORMATION SIGN**



Scale: 1/2" = 1'

SIGN ELEVATION

## **INFORMATION KIOSK**



Scale: 1/2" = 1'

KIOSK SECTION

## **INFORMATION KIOSK**



#### KIOSK ELEVATION



Scale: 1/2" = 1'

KIOSK PLAN

## INTERPRETIVE SIGNS (RAIL MOUNTED)

#### **ENLARGEMENT**



SIGN SECTION

## **LUMBER SPECIFICATIONS**





**BOARDWALK LAYOUT DETAIL** 

## **OFF SITE SIGN**



Scale: 1/2" = 1'

SIGN ELEVATION

## PARKING LAYOUTS FOR VARIOUS FACILITIES



Scale: 1" = 30'

**PLAN VIEW** 

## PARKING DETAILS





## **PARKING AREA**



SITE