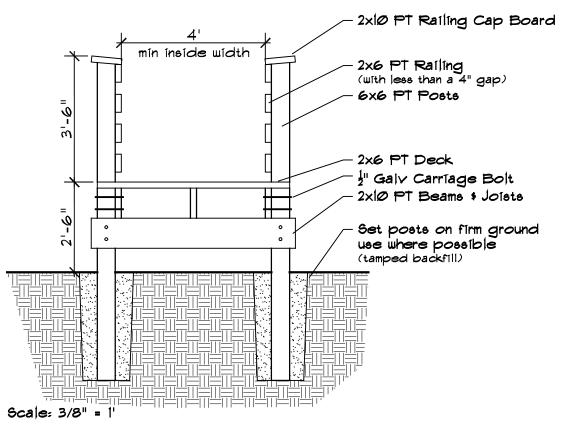

### **ALL PICNIC SHELTERS**



#### SHELTER SECTION



SHELTER ROOF PLAN

### **BARBED WIRE FENCE**



**FENCE SECTION** 



## INFORMATION KIOSK PARKING BARBED WIRE FENCE



#### **BOARDWALK WITH BENCH OVERHANG**



#### **BOARDWALK ELEVATION**





**BENCH / BOARDWALK SECTION** 

## **BOARDWALK w/ SHELTER**

8 to 10 Seating





Scale: 3/16" = 1'

BENCH SHELTER SECTION

#### **BOARDWALK w/ SHELTER**

2 to 4 Seating



BENCH SHELTER LAYOUT DETAIL



Scale: 1/4" = 1'

BENCH SHELTER SECTION

## **BOARDWALK** (No Railing)



#### **BOARDWALK ELEVATION**



#### **BOARDWALK SECTION**



#### **BOARDWALK WITH WOOD RAILING**





**BOARDWALK SECTION** 

### CANOE / KAYAK RAMP SECTION



RAMP CROSS SECTION

### CANOE / KAYAK LAUNCHING AREA



#### STEPPED CANOE / KAYAK LAUNCH



Scale: 1/4" = 1'

#### LAUNCH SECTION



LAUNCH ELEVATION

### **COMPOSTING TOILET**



#### FRONT ELEVATION



FLOOR PLAN

### **COMPOSTING TOILET**



Scale: 1/4" = 1'

#### SIDE ELEVATION



Scale: 1/4" = 1'

LONGITUDINAL SECTION

## **DETAILS**



Scale: 1" = 40'

#### **MULTIPLE FAMILY SITES**



Scale: 1" = 30'

LIVING AREA

### **DETAILS**



Scale: 1" = 30'

#### CAMPSITE PARKING SPUR SECTION



Scale: 1" = 30'

#### FLOATING PONTOON CAMP DECK



#### PONTOON DECK LAYOUT DETAIL

as manufactured by EZ Dock, Winona, MN 55987



#### PONTOON DECK SECTION

as manufactured by EZ Dock, Winona, MN 55987

### FISHING PIER



#### PIER ELEV