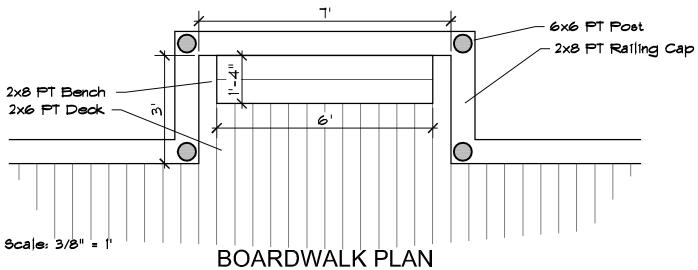

#### **BOARDWALK WITH BENCH OVERHANG**

## **BOARDWALK w/ SHELTER**

8 to 10 Seating

Scale: 3/16" = 1'

BENCH SHELTER SECTION

#### **BOARDWALK w/ SHELTER**

2 to 4 Seating

BENCH SHELTER LAYOUT DETAIL

Scale: 1/4" = 1'

BENCH SHELTER SECTION