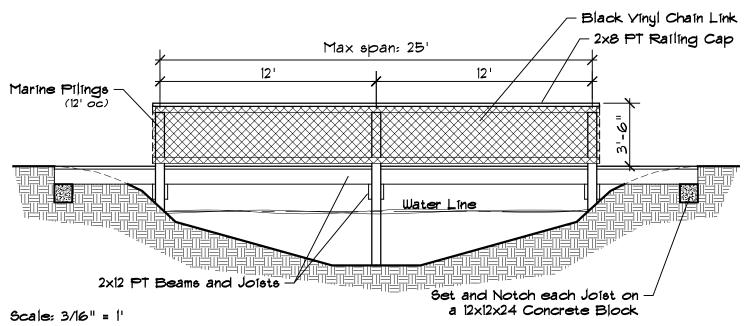

AREA



#### STEPPED CANOE / KAYAK LAUNCH



Scale: 1/4" = 1'

#### LAUNCH SECTION



LAUNCH ELEVATION

### **COMPOSTING TOILET**



#### FRONT ELEVATION



FLOOR PLAN

### **COMPOSTING TOILET**



Scale: 1/4" = 1'

#### SIDE ELEVATION



Scale: 1/4" = 1'

LONGITUDINAL SECTION

## **DETAILS**



Scale: 1" = 40'

#### **MULTIPLE FAMILY SITES**



Scale: 1" = 30'

LIVING AREA

### **DETAILS**



Scale: 1" = 30'

#### CAMPSITE PARKING SPUR SECTION



Scale: 1" = 30'

#### FLOATING PONTOON CAMP DECK



#### PONTOON DECK LAYOUT DETAIL

as manufactured by EZ Dock, Winona, MN 55987



#### PONTOON DECK SECTION

as manufactured by EZ Dock, Winona, MN 55987

### FISHING PIER



#### PIER ELEVATION



PIER SECTION

## A TYPICAL LARGE FAMILY CAMPGROUND LAYOUT



**PLAN VIEW** 

### **FOOT BRIDGE**



#### **BRIDGE ELEVATION**



**BRIDGE SECTION** 

### FENCE GATE DETAIL



## HARDWARE DETAILS



Scale: 1/2" = 1'

**SECTION** 

### HANDICAPPED SIGN



Scale: 1/8" = 1'

PARKING SPACE PLAN VIEW



### FENCE WITH HORSE PASS THROUGH



**PLAN VIEW** 



Scale: 3/8" = 1'

#### **SECTION**



SIDE VIEW

# INTERPRETIVE SIGNS (POST MOUNTED)



Scale: 1/2" = 1' Scale: 1/2" = 1'

SIGN ELEVATION

SIGN SECTION

## **DIRECTIONAL & INFORMATION SIGN**



Scale: 1/2" = 1'

SIGN ELEVATION

## **INFORMATION KIOSK**



Scale: 1/2" = 1'

KIOSK SECTION

## **INFORMATION KIOSK**



#### KIOSK ELEVATION



Scale: 1/2" = 1'

KIOSK PLAN

## INTERPRETIVE SIGNS (RAIL MOUNTED)

#### **ENLARGEMENT**



SIGN SECTION

## **LUMBER SPECIFICATIONS**





**BOARDWALK LAYOUT DETAIL** 

## **OFF SITE SIGN**



Scale: 1/