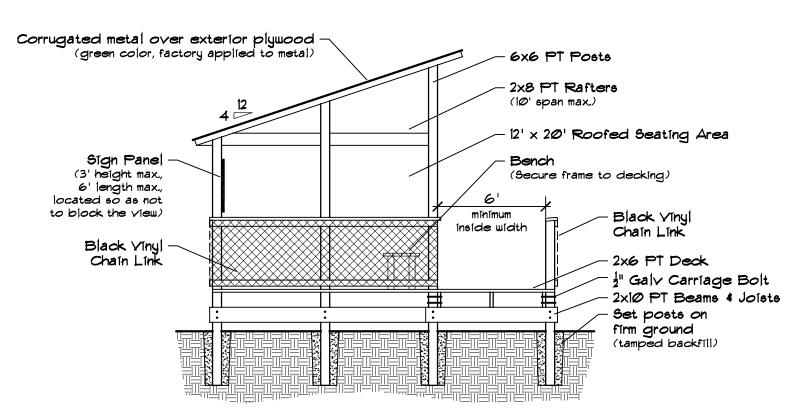

## **BOARDWALK w/ SHELTER**

8 to 10 Seating

Scale: 3/16" = 1'

BENCH SHELTER SECTION