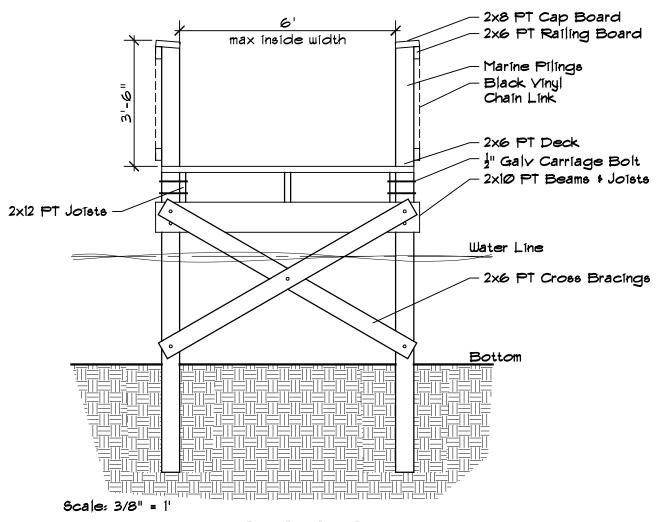

KAYAK LAUNCH



Scale: 1/4" = 1'

#### LAUNCH SECTION



LAUNCH ELEVATION

### **COMPOSTING TOILET**



#### FRONT ELEVATION



FLOOR PLAN

### **COMPOSTING TOILET**



Scale: 1/4" = 1'

#### SIDE ELEVATION



Scale: 1/4" = 1'

LONGITUDINAL SECTION

## **DETAILS**



Scale: 1" = 40'

#### **MULTIPLE FAMILY SITES**



Scale: 1" = 30'

LIVING AREA

### **DETAILS**



Scale: 1" = 30'

#### CAMPSITE PARKING SPUR SECTION



Scale: 1" = 30'

#### FLOATING PONTOON CAMP DECK



#### PONTOON DECK LAYOUT DETAIL

as manufactured by EZ Dock, Winona, MN 55987



#### PONTOON DECK SECTION

as manufactured by EZ Dock, Winona, MN 55987

### FISHING PIER



#### PIER ELEVATION



PIER SECTION

## A TYPICAL LARGE FAMILY CAMPGROUND LAYOUT



**PLAN VIEW** 

### **FOOT BRIDGE**



#### **BRIDGE ELEVATION**



**BRIDGE SECTION** 

### FENCE GATE DETAIL



## HARDWARE DETAILS



Scale: 1/2" = 1'

**SECTION** 

### HANDICAPPED SIGN



Scale: 1/8" = 1'

PARKING SPACE PLAN VIEW



### FENCE WITH HORSE PASS THROUGH



**PLAN VIEW** 



Scale: 3/8" = 1'

#### **SECTION**



SIDE VIEW

# INTERPRETIVE SIGNS (POST MOUNTED)



Scale: 1/2" = 1' Scale: 1/2" = 1'

SIGN ELEVATION

SIGN SECTION

## **DIRECTIONAL & INFORMATION SIGN**



Scale: 1/2" = 1'

SIGN ELEVATION

## **INFORMATION KIOSK**



Scale: 1/2" = 1'

KIOSK SECTION

## **INFORMATION KIOSK**



#### KIOSK ELEVATION



Scale: 1/2" = 1'

KIOSK PLAN

## INTERPRETIVE SIGNS (RAIL MOUNTED)

#### **ENLARGEMENT**



SIGN SECTION

## **LUMBER SPECIFICATIONS**





**BOARDWALK LAYOUT DETAIL** 

## **OFF SITE SIGN**



Scale: 1/2" = 1'

SIGN ELEVATION

## P