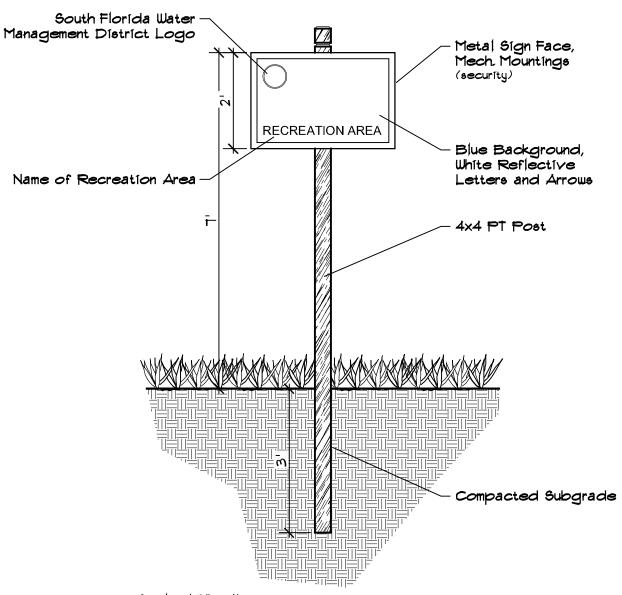

BRIDGE**



#### **BRIDGE ELEVATION**



**BRIDGE SECTION** 

### FENCE GATE DETAIL



## HARDWARE DETAILS



Scale: 1/2" = 1'

**SECTION** 

### HANDICAPPED SIGN



Scale: 1/8" = 1'

PARKING SPACE PLAN VIEW



### FENCE WITH HORSE PASS THROUGH



**PLAN VIEW** 



Scale: 3/8" = 1'

#### **SECTION**



SIDE VIEW

# INTERPRETIVE SIGNS (POST MOUNTED)



Scale: 1/2" = 1' Scale: 1/2" = 1'

SIGN ELEVATION

SIGN SECTION

## **DIRECTIONAL & INFORMATION SIGN**



Scale: 1/2" = 1'

SIGN ELEVATION

## **INFORMATION KIOSK**



Scale: 1/2" = 1'

KIOSK SECTION

## **INFORMATION KIOSK**



#### KIOSK ELEVATION



Scale: 1/2" = 1'

KIOSK PLAN

## INTERPRETIVE SIGNS (RAIL MOUNTED)

#### **ENLARGEMENT**



SIGN SECTION

## **LUMBER SPECIFICATIONS**





**BOARDWALK LAYOUT DETAIL** 

## **OFF SITE SIGN**



Scale: 1/2" = 1'

SIGN ELEVATION

## PARKING LAYOUTS FOR VARIOUS FACILITIES



Scale: 1" = 30'

**PLAN VIEW** 

## PARKING DETAILS





## **PARKING AREA**



SITE PLAN

### **PARKING**





## PICNIC SHELTER



Scale: 3/16" = 1'

**PLAN VIEW** 

## PICNIC SHELTER



#### ALTERNATE SHELTER DESIGNS



# INTERPRETIVE SIGNS (POST MOUNTED)



Scale: 1/2" = 1'

SIGN ELEVATION

SIGN SECTION

# INTERPRETIVE SIGNS (RAIL MOUNTED)



SIGN SECTION



SECURE BATTENS WITH TWO 3/4" HI CARBON STEEL BANDS TO HOLD BATTENS IN PLACE, DURING PLANTING PROCESS, DO NOT NAIL BATTENS TO PALM, HEIGHT OF BATTENS SHALL BE LOCATED IN RELATION TO THE HEIGHT OF THE PALM FOR ADEQUATE BRACING

### STEEL BOLLARDS



Scale: 1/2" = 1'

#### LAYOUT PLAN



Scale: 3/4" = 1'

| No. of Tent<br>or Trailer<br>Spaces* | No. of To