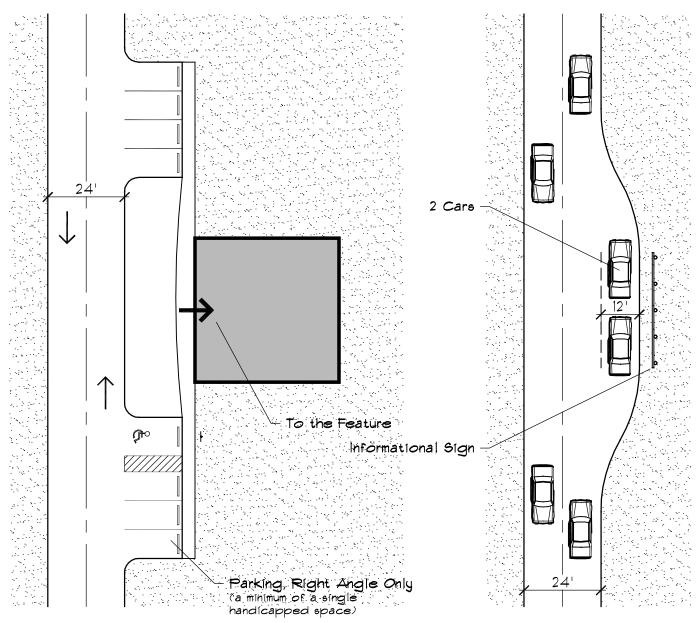

## PARKING LAYOUTS FOR VARIOUS FACILITIES

Scale: 1" = 30'

**PLAN VIEW** 

## PARKING DETAILS

## **PARKING AREA**

SITE PLAN

### **PARKING**