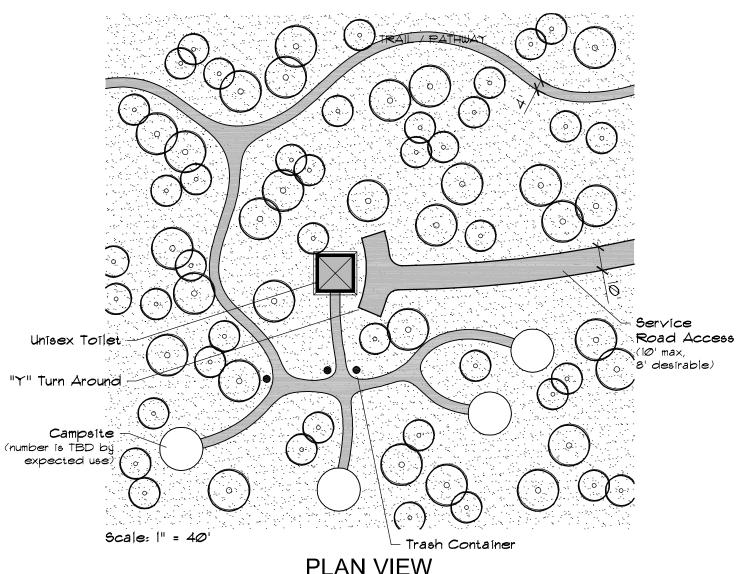

| 3                                       | 5 | 4                                   | 4 | 2                         | 3                                 | 3 | 1                              |
| I                                    | I                                       | I | I                                   | 1 |                           | I                                 | ı | ı                              |

## TRAIL MARKERS



Scale: 1" = 1'



TREES W/STAKES

N.T.S

#### METAL VEHICLE GATE



#### **ELEVATION**



#### **VEHICULAR GATE - WOOD**



Place gate post in close proximity to the fence to prevent access between the gate and fence. Chamfer and reveal detail to match rail posts.

Scale: 3/16" = 1"

**GATE ELEVATION** 

### WALK-IN & PRIMITIVE CAMPSITES



#### **PLAN VIEW**



**CAMPSITE** 

## RECREATIONAL ACCESS FOR HIKING AND BICYCLING



Scale: 3/16" = 1'

**PLAN VIEW**