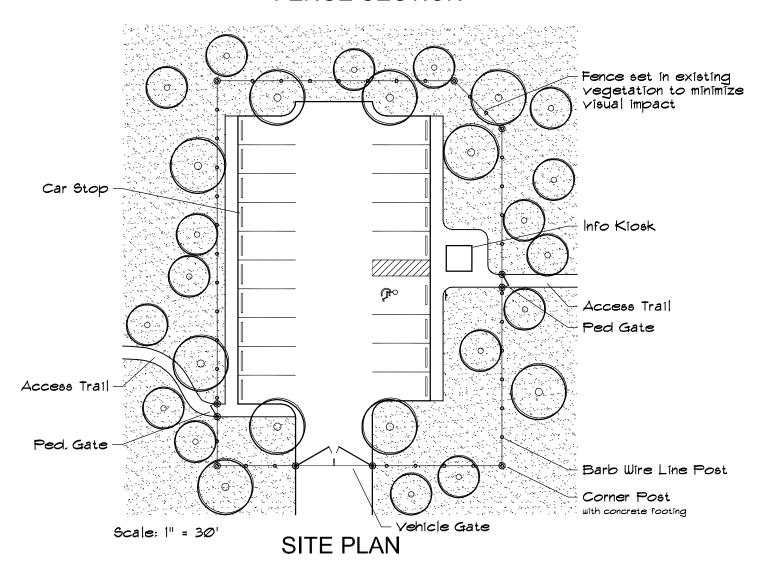

### **ALL PICNIC SHELTERS**



#### SHELTER SECTION



SHELTER ROOF PLAN

### **BARBED WIRE FENCE**



**FENCE SECTION** 



## INFORMATION KIOSK PARKING BARBED WIRE FENCE



#### **BOARDWALK WITH BENCH OVERHANG**



#### **BOARDWALK ELEVATION**





**BENCH / BOARDWALK SECTION** 

## **BOARDWALK w/ SHELTER**

8 to 10 Seating





Scale: 3/16" = 1'

BENCH SHELTER SECTION

#### **BOARDWALK w/ SHELTER**

2 to 4 Seating



BENCH SHELTER LAYOUT DETAIL



Scale: 1/4" = 1'

BENCH SHELTER SECTION

## **BOARDWALK** (No Railing)



#### **BOARDWALK ELEVATION**



#### **BOARDWALK SECTION**



#### **BOARDWALK WITH WOOD RAILING**





**BOARDWALK SECTION** 

### CANOE / KAYAK RAMP SECTION



RAMP CROSS SECTION

### CANOE / KAYAK LAUNCHING AREA



#### STEPPED CANOE / KAYAK LAUNCH



Scale: 1/4" = 1'

#### LAUNCH SECTION



LAUNCH ELEVATION

### **COMPOSTING TOILET**



#### FRONT ELEVATION



FLOOR PLAN

### **COMPOSTIN