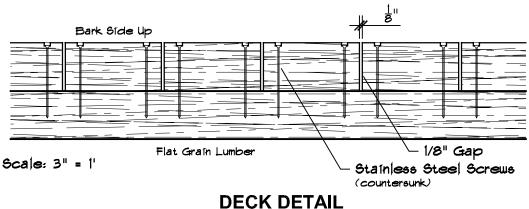

E FAMILY CAMPGROUND LAYOUT



**PLAN VIEW** 

### **FOOT BRIDGE**



#### **BRIDGE ELEVATION**



**BRIDGE SECTION** 

### FENCE GATE DETAIL



## HARDWARE DETAILS



Scale: 1/2" = 1'

**SECTION** 

### HANDICAPPED SIGN



Scale: 1/8" = 1'

PARKING SPACE PLAN VIEW



### FENCE WITH HORSE PASS THROUGH



**PLAN VIEW** 



Scale: 3/8" = 1'

#### **SECTION**



SIDE VIEW

# INTERPRETIVE SIGNS (POST MOUNTED)



Scale: 1/2" = 1' Scale: 1/2" = 1'

SIGN ELEVATION

SIGN SECTION

## **DIRECTIONAL & INFORMATION SIGN**



Scale: 1/2" = 1'

SIGN ELEVATION

## **INFORMATION KIOSK**



Scale: 1/2" = 1'

KIOSK SECTION

## **INFORMATION KIOSK**



#### KIOSK ELEVATION



Scale: 1/2" = 1'

KIOSK PLAN

## INTERPRETIVE SIGNS (RAIL MOUNTED)

#### **ENLARGEMENT**



SIGN SECTION

## **LUMBER SPECIFICATIONS**





**BOARDWALK LAYOUT DETAIL** 

## **OFF SITE SIGN**



Scale: 1/2" = 1'

SIGN ELEVATION

## PARKING LAYOUTS FOR VARIOUS FACILITIES



Scale: 1" = 30'

**PLAN VIEW** 

## PARKING DETAILS





## **PARKING AREA**



SITE PLAN

### **PARKING**





## PICNIC SHELTER



Scale: 3/16" = 1'

**PLAN VIEW** 

## PICNIC SHELTER



#### ALTERNATE SHELTER DESIGNS



# INTERPRETIVE SIGNS (POST MOUNTED)



Scale: 1/2" = 1'

SIGN ELEVATION

SIGN SECTION

# INTERPRETIVE SIGNS (RAIL MOUNTED)



SIGN SECTION



SECURE BATTENS WITH TWO 3/4" HI CARBON STEEL BANDS TO HOLD BATTENS IN PLACE, DURING PLANTING PROCESS, DO NOT NAIL BATTENS TO PALM, HEIGHT OF BATTENS SHALL BE LOCATED IN RELATION TO THE HEIGHT OF THE PALM FOR ADEQUATE BRACING

### STEEL BOLLARDS



Scale: 1/2" = 1'

#### LAYOUT PLAN



Scale: 3/4"