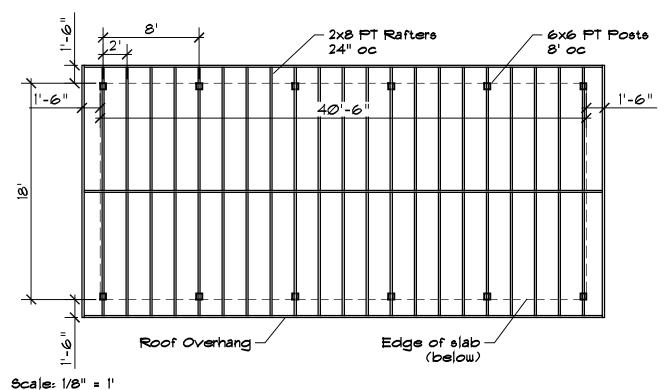

### **ALL PICNIC SHELTERS**



#### SHELTER SECTION



SHELTER ROOF PLAN

### **BARBED WIRE FENCE**



**FENCE SECTION** 



## INFORMATION KIOSK PARKING BARBED WIRE FENCE



#### **BOARDWALK WITH BENCH OVERHANG**



#### **BOARDWALK ELEVATION**





**BENCH / BOARDWALK SECTION** 

## **BOARDWALK w/ SHELTER**

8 to 10 Seating





Scale: 3/16" = 1'

BENCH SHELTER SECTION

#### **BOARDWALK w/ SHELTER**

2 to 4 Seating



BENCH SHELTER LAYOUT DETAIL



Scale: 1/4" = 1'

BENCH SHELTER SECTION

## **BOARDWALK** (No Railing)



#### **BOARDWALK ELEVATION**



#### **BOARDWALK SECTION**



#### **BOARDWALK WITH WOOD RAILING**





**BOARDWALK SECTION** 

### CANOE / KAYAK RAMP SECTION



RAMP CROSS SECTION

### CANOE / KAYAK LAUNCHING AREA



#### STEPPED CANOE / KAYAK LAUNCH



Scale: 1/4" = 1'

#### LAUNCH SECTION



LAUNCH ELEVATION

### **COMP