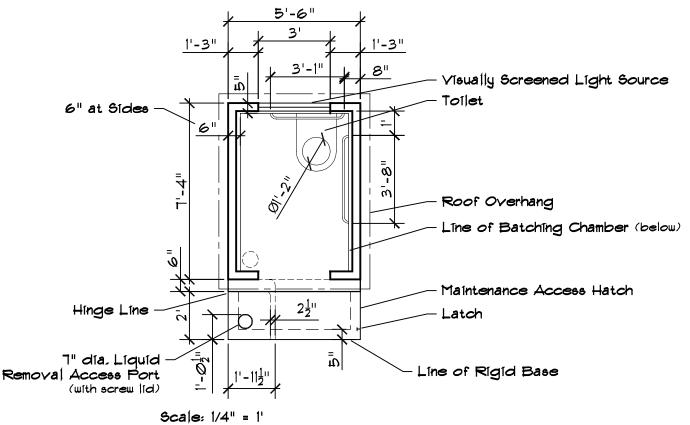

### **COMPOSTING TOILET**

Scale: 1/4" = 1'

#### SIDE ELEVATION

Scale: 1/4" = 1'

LONGITUDINAL SECTION