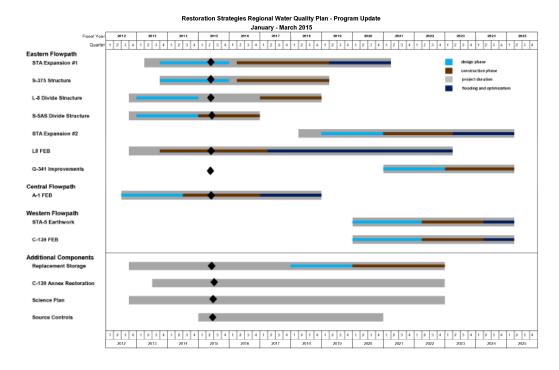

# Eastern Flow Path

# L-8 FEB

Submitted Consent Order Milestone – Construction Status Report

# L-8 Divide Structure

In construction

#### STA-1W Expansion #1

- In intermediate design
- Construction and Operations Permit Acquisition in process

# STA-1W Expansion #2

Land Exchange Agreement with DOI - Snail Farm parcel (Compartment D) for Strazulla – on GB
agenda for approval to enter into the agreement

# S-375 Structure Expansion (G-716)

In design

#### S-5AS Divide Structure

In construction

#### G-341 Related Improvements (L-16 Bolles Canal)

In design

# **Central Flow Path**

#### A-1 FEB

- In construction
- Submitted Consent Order Milestone Construction Status Report

# Western Flow Path

Projects to begin in 2019

# **Additional Components**

#### Science Plan

Initial eight projects in implementation

# **Sub-Regional Source Control**

Project planning for FY15 is underway

# Mecca - Replacement Feature

In design

Restoration Strategies GB timeline Pv15 02 stex RB Timeline 1172815 3 07 PA

| Eastern Flow Path Milestones                |           |                |           |        |  |  |
|---------------------------------------------|-----------|----------------|-----------|--------|--|--|
| Project                                     | Deadline  | Date submitted | *Days +/- | Status |  |  |
| S-5AS Divide: Initiate Construction         | 10/1/2014 | 9/15/2014      | +15       |        |  |  |
| L-8 Divide: Initiate Construction           | 10/1/2016 | 9/15/2014      | +745      |        |  |  |
| L-8 FEB: Construction Status Report         | 3/1/2015  | 2/26/2015      | +2        |        |  |  |
| S-375 Structure Expansion: Complete Design  | 7/30/2015 |                |           |        |  |  |
| STA-1W Expansion #1: Complete Design of STA | 7/30/2015 |                |           |        |  |  |