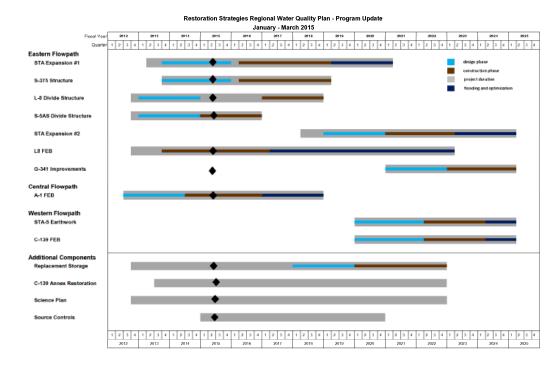

# Eastern Flow Path

#### L-8 FEB

- Dewatering and construction of inflow works and outflow pump station ongoing
  - Operations permit in process

#### L-8 Divide Structure

In construction

#### STA-1W Expansion #1

- In design
- Permit Acquisition in process

## S-375 Structure Expansion (G-716)

• In design

### S-5AS Divide Structure

In construction

## **Central Flow Path**

#### <u>A-1 FEB</u>

• In construction

# Western Flow Path

Projects to begin in 2019

## **Additional Components**

## Science Plan

Initial eight projects in implementation

#### **Sub-Regional Source Control**

Project planning for FY15 is underway

## Mecca - Replacement Feature

In design

Restoration Strategies GB timeline Pv15 02 stex RB Timeline 1172815 3 07 PA

| Eastern Flow Path Milestones                |           |                |           |        |  |  |
|---------------------------------------------|-----------|----------------|-----------|--------|--|--|
| Project                                     | Deadline  | Date submitted | *Days +/- | Status |  |  |
| S-5AS Divide: Initiate Construction         | 10/1/2014 | 9/15/2014      | +15       |        |  |  |
| L-8 Divide: Initiate Construction           | 10/1/2016 | 9/15/2014      | +745      |        |  |  |
| L-8 FEB: Construction Status Report         | 3/1/2015  |                |           |        |  |  |
| S-375 Structure Expansion: Complete Design  | 7/30/2015 |                |           |        |  |  |
| STA-1W Expansion #1: Complete Design of STA | 7/30/2015 |                |           |        |  |  |