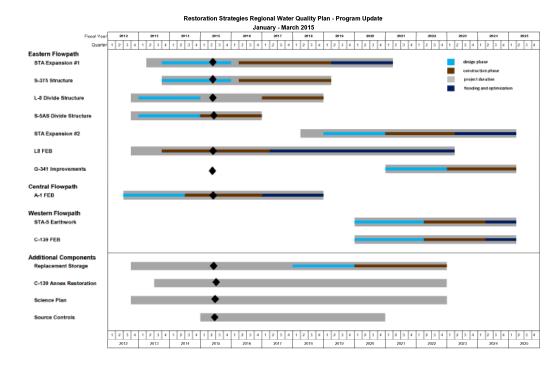

#### Eastern Flow Path

#### L-8 FEB

- Dewatering and construction of inflow works and outflow pump station ongoing
  - Operations permit in process

# L-8 Divide Structure

- In construction
- Operations permit in process

#### STA-1W Expansion #1

- In design
- Permit Acquisition in process

# S-375 Structure Expansion (G-716)

In design

# S-5AS Divide Structure

• In construction

# G-341 Related Improvements (L-16 Bolles Canal)

In design

## Central Flow Path

#### A-1 FEB

In construction

# Western Flow Path

Projects to begin in 2019

#### **Additional Components**

#### Science Plan

Initial eight projects in implementation

#### **Sub-Regional Source Control**

Project planning for FY15 is underway

### Mecca - Replacement Feature

In design

Restoration Strategies GB timeline Pv15 02 stex RB Timeline 1172815 3 07 PA

| Eastern Flow Path Milestones                |           |                |           |        |  |  |
|---------------------------------------------|-----------|----------------|-----------|--------|--|--|
| Project                                     | Deadline  | Date submitted | *Days +/- | Status |  |  |
| S-5AS Divide: Initiate Construction         | 10/1/2014 | 9/15/2014      | +15       |        |  |  |
| L-8 Divide: Initiate Construction           | 10/1/2016 | 9/15/2014      | +745      |        |  |  |
| L-8 FEB: Construction Status Report         | 3/1/2015  |                |           |        |  |  |
| S-375 Structure Expansion: Complete Design  | 7/30/2015 |                |           |        |  |  |
| STA-1W Expansion #1: Complete Design of STA | 7/30/2015 |                |           |        |  |  |