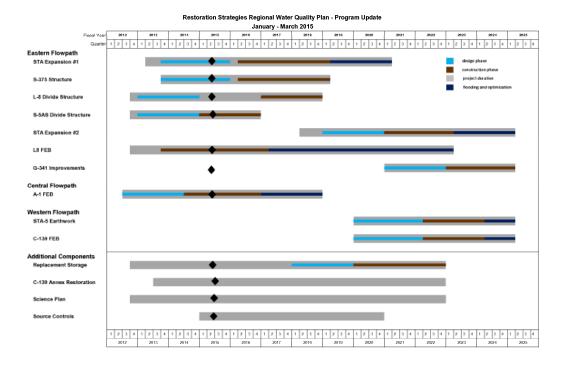

# Eastern Flow Path

# L-8 FEB

Inflow spillway and outflow pump station under construction

# L-8 Divide Structure

• In construction

# STA-1W Expansion #1

- In intermediate design
- Construction and Operations Permit Acquisition in process

# STA-1W Expansion #2

Land Exchange Agreement with DOI - Snail Farm parcel (Compartment D) for Strazzulla – on GB
agenda for approval to enter into the agreement

# S-375 Structure Expansion (G-716)

In design

#### S-5AS Divide Structure

In construction

#### G-341 Related Improvements

L-16 Bolles East Canal Phase I - In design

# **Central Flow Path**

#### A-1 FEB

In construction

# Western Flow Path

Projects to begin in 2019

# **Additional Components**

#### Science Plan

Eight STA related research projects on going to improve treatment performance

#### **Sub-Regional Source Control**

Project planning for FY15 is ongoing

# Mecca - Replacement Feature

In design

Restoration Strategies GB timeline Pv15 02 stex RB Timeline 1172815 3 07 PA

| Eastern Flow Path Milestones                |           |                |           |        |  |  |
|---------------------------------------------|-----------|----------------|-----------|--------|--|--|
| Project                                     | Deadline  | Date submitted | *Days +/- | Status |  |  |
| S-5AS Divide: Initiate Construction         | 10/1/2014 | 9/15/2014      | +15       |        |  |  |
| L-8 Divide: Initiate Construction           | 10/1/2016 | 9/15/2014      | +745      |        |  |  |
| L-8 FEB: Construction Status Report         | 3/1/2015  | 2/26/2015      | +2        |        |  |  |
| S-375 Structure Expansion: Complete Design  | 7/30/2015 |                |           |        |  |  |
| STA-1W Expansion #1: Complete Design of STA | 7/30/2015 |                |           |        |  |  |