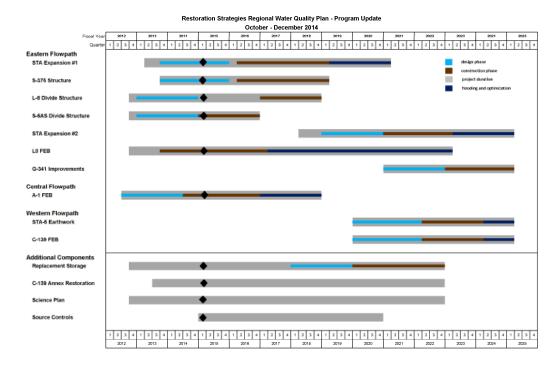

### Eastern Flow Path

### L-8 FEB

• Dewatering and construction of inflow works and outflow pump station ongoing

## L-8 Divide Structure

In construction

## STA-1W Expansion #1

Preliminary design is ongoing

### S-375 Structure Expansion (G-716)

External design contract executed

### S-5AS Divide Structure

In construction

## Central Flow Path

### A-1 FEB

Construction is ongoing

#### Western Flow Path

Projects to begin in 2019

## **Additional Components**

## Science Plan

• Initial eight projects in implementation

## **Sub-Regional Source Control**

Conceptual project planning for FY15 is underway

## Mecca - Replacement Feature

Conceptual planning phase

Restoration Strategies GB tradine PY15 Q1 Jalon RS Timeline

| Eastern Flow Path Milestones                |           |                |           |        |  |  |
|---------------------------------------------|-----------|----------------|-----------|--------|--|--|
| Project                                     | Deadline  | Date submitted | *Days +/- | Status |  |  |
| S-5AS Divide: Initiate Construction         | 10/1/2014 | 9/15/2014      | +15       |        |  |  |
| L-8 Divide: Initiate Construction           | 10/1/2016 | 9/15/2014      | +745      |        |  |  |
| L-8 FEB: Construction Status Report         | 3/1/2015  |                |           |        |  |  |
| S-375 Structure Expansion: Complete Design  | 7/30/2015 |                |           |        |  |  |
| STA-1W Expansion #1: Complete Design of STA | 7/30/2015 |                |           |        |  |  |