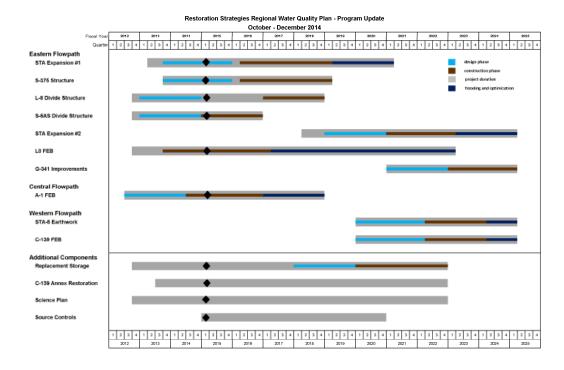

# Restoration Strategies Program Update Governing Board – November 2014

## Eastern Flow Path

### L-8 FEB

• Dewatering and construction of inflow works and outflow pump station ongoing

## L-8 Divide Structure

• In construction

### STA-1W Expansion #1

• In design

### S-375 Structure Expansion (G-716)

In design

### S-5AS Divide Structure

In construction

## Central Flow Path

### A-1 FEB

• In construction

### Western Flow Path

Projects to begin in 2019

## **Additional Components**

## Science Plan

• Initial eight projects in implementation

## **Sub-Regional Source Control**

• Conceptual project planning for FY15 is underway

## Mecca - Replacement Feature

In design

Restoration Strategies GB tendine PY15 Q1.stor. RB Timeline 91152014 917 AM

| Eastern Flow Path Milestones                |           |                |           |        |  |  |
|---------------------------------------------|-----------|----------------|-----------|--------|--|--|
| Project                                     | Deadline  | Date submitted | *Days +/- | Status |  |  |
| S-5AS Divide: Initiate Construction         | 10/1/2014 | 9/15/2014      | +15       |        |  |  |
| L-8 Divide: Initiate Construction           | 10/1/2016 | 9/15/2014      | +745      |        |  |  |
| L-8 FEB: Construction Status Report         | 3/1/2015  |                |           |        |  |  |
| S-375 Structure Expansion: Complete Design  | 7/30/2015 |                |           |        |  |  |
| STA-1W Expansion #1: Complete Design of STA | 7/30/2015 |                |           |        |  |  |