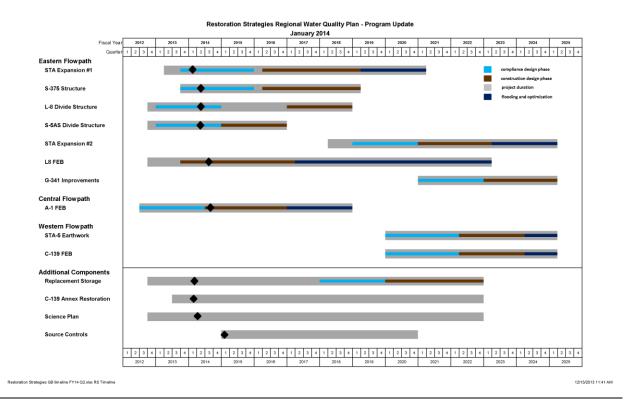

## Eastern Flow Path

## <u>L-8 FEB</u>

• Inflow structure and pump station construction underway

### L-8 Divide Structure

- 30% Design complete, moving to 100% design
  - Concurrent Federal 408 review ongoing

### STA-1W Expansion #1

- Phase I/Phase II environmental assessment complete
  - Conceptual design is underway

### S-375 Structure Expansion (G-716)

• 30% design complete

### S-5AS Divide Structure

• Design is ongoing

## **Central Flow Path**

## <u>A-1 FEB</u>

- Construction has initiated
- Project groundbreaking scheduled for January 16

### Western Flow Path

### Projects to begin in 2019

### Additional Components Science Plan

- RFP for environmental technical services released on December 10, 2013
  - RFP for university services released on January 6, 2014

### Sub-Regional Source Control

- Early start on two projects
- Conceptual project planning for FY15 is underway

### **Replacement Feature**

• Closing on Mecca Parcel complete on December 16, 2013

| Eastern Flow Path Milestones              |           |            |           |        |  |  |  |
|-------------------------------------------|-----------|------------|-----------|--------|--|--|--|
| Project                                   | Deadline  | Date met   | *Days +/- | Status |  |  |  |
| STA-1W exp #1: Land Acquisition           | 9/30/2013 | In process |           |        |  |  |  |
| L-8 FEB: Construction status report       | 3/1/2014  |            |           |        |  |  |  |
| STA-1W exp #1: Submit permit applications | 7/30/2014 |            |           |        |  |  |  |
| L-8 Divide: Complete design               | 9/30/2014 |            |           |        |  |  |  |
| S-5AS Divide: Complete design             | 9/30/2014 |            |           |        |  |  |  |