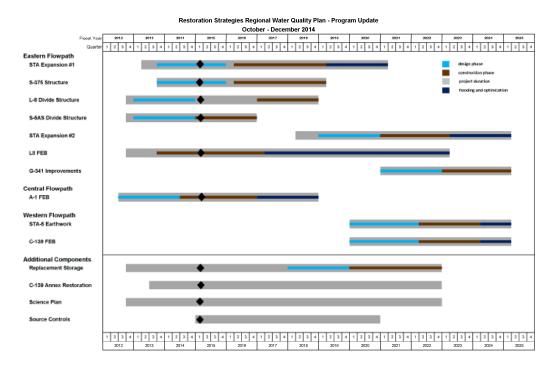

## Eastern Flow Path

## <u>L-8 FEB</u>

- Dewatering and construction of inflow works and outflow pump station ongoing
  - Operations permit in process

## L-8 Divide Structure

• In construction

## STA-1W Expansion #1

- In design
- Permit Acquisition in process

### S-375 Structure Expansion (G-716)

• In design

#### S-5AS Divide Structure

In construction

## **Central Flow Path**

## <u>A-1 FEB</u>

In construction

## Western Flow Path

Projects to begin in 2019

# Additional Components

## Science Plan

• Initial eight projects in implementation

Sub-Regional Source Control

• Project planning for FY15 is underway

#### Mecca - Replacement Feature

• In design

Restoration Strategies GB timeline FY15 Q1.xlsx RS Timeline

9/15/2014 9:17 AM

| Eastern Flow Path Milestones                |           |                |           |        |  |  |
|---------------------------------------------|-----------|----------------|-----------|--------|--|--|
| Project                                     | Deadline  | Date submitted | *Days +/- | Status |  |  |
| S-5AS Divide: Initiate Construction         | 10/1/2014 | 9/15/2014      | +15       |        |  |  |
| L-8 Divide: Initiate Construction           | 10/1/2016 | 9/15/2014      | +745      |        |  |  |
| L-8 FEB: Construction Status Report         | 3/1/2015  |                |           |        |  |  |
| S-375 Structure Expansion: Complete Design  | 7/30/2015 |                |           |        |  |  |
| STA-1W Expansion #1: Complete Design of STA | 7/30/2015 |                |           |        |  |  |