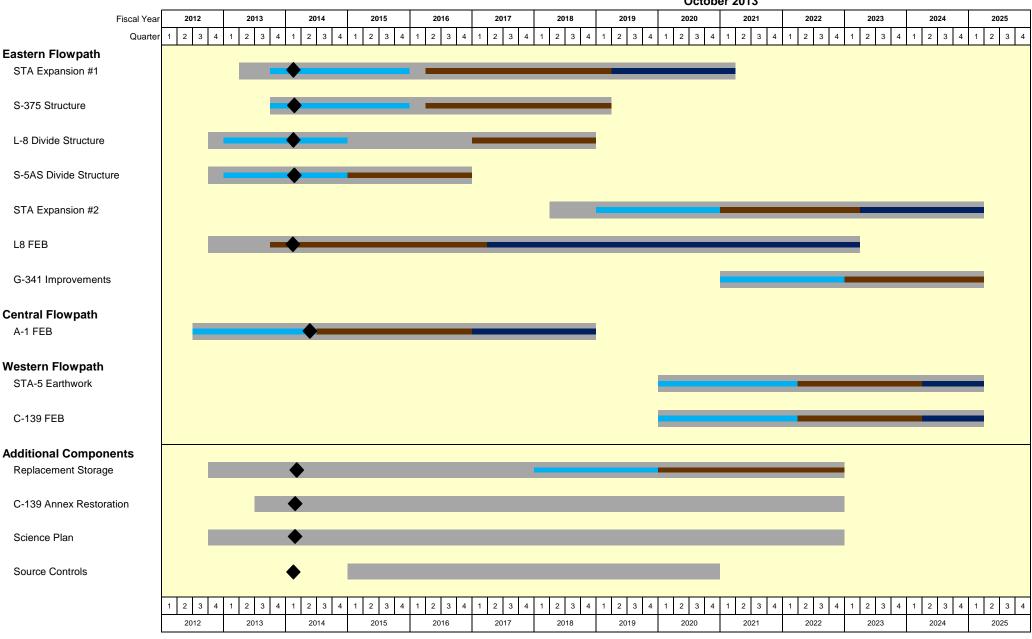

| Eastern Flowpath - Recent Milestones                     |               |            |                            |           |        |  |  |  |
|----------------------------------------------------------|---------------|------------|----------------------------|-----------|--------|--|--|--|
| Project                                                  | Deadline      | Date Met   |                            | *Days +/- | Status |  |  |  |
| S-375 Structure<br>initiate design                       | 9/30/2013     | 7/26/2013  |                            | -66       |        |  |  |  |
| STA-1W Land<br>Acquistion                                | 9/30/2013     | in process |                            | + 10      |        |  |  |  |
| _                                                        |               |            |                            |           |        |  |  |  |
| · - is days ahead of schedule; + is days behind schedule |               |            |                            |           |        |  |  |  |
| FY14 Upcoming Milestones                                 |               |            |                            |           |        |  |  |  |
| 3/1/2014                                                 | L-8 FEB       |            | construction status report |           |        |  |  |  |
| 7/30/2014                                                | STA-1W exp #1 |            | submit permit applications |           |        |  |  |  |
| 9/30/2014                                                | L-8 Divide    |            | complete design            |           |        |  |  |  |
| 9/30/2014                                                | S-5AS Divide  |            | complete design            |           |        |  |  |  |

| Central Flowpath - Recent Milestones                   |            |           |        |              |        |  |  |  |
|--------------------------------------------------------|------------|-----------|--------|--------------|--------|--|--|--|
| Project                                                | Deadline   | Date Met  |        | *Days +/-    | Status |  |  |  |
| A-1 FEB - complete<br>design                           | 8/1/2013   | 7/24/2013 |        | -7           |        |  |  |  |
|                                                        |            |           |        |              |        |  |  |  |
|                                                        |            |           |        |              |        |  |  |  |
| - is days ahead of schedule; + is days behind schedule |            |           |        |              |        |  |  |  |
| - is days ahead of sch                                 |            |           |        |              |        |  |  |  |
| - is days ahead of sch                                 | FY14 Upcom |           |        |              |        |  |  |  |
| - is days ahead of sch<br>6/30/2014                    |            | ing Miles | stones | ate construc | ction  |  |  |  |
| ,                                                      | FY14 Upcom | ing Miles | stones | ate construc | etion  |  |  |  |
| ,                                                      | FY14 Upcom | ing Miles | stones | ate construc | etion  |  |  |  |

# Eastern Flowpath

## L-8 FEB

- Site prep work for pump station construction has started
- Dewatering is ongoing
- Revetment work is ongoing
- USACE 408 Review process is ongoing

## STA-1W Expansion

- Non-binding letter of intent to enter into a land exchange to be considered by October GB for approval
- Land assessments as part of due dilegence is ongoing

#### L-8 Divide Structure (G-541)

- Preliminary design is complete, transitioning to intermediate design phase
- USACE 408 review process and approval is underway

#### S-5AS Structure Modifications

- Continue with detailed design
- Integrated water quality and scada platform complete

# S-375 Structure Expansion (G-716)

- Structure design is underway

# **Central Flowpath**

# A-1 FEB

- Construction contract award pending GB approval
- All construction permits have been acquired

# Western Flowpath

## C-139 Annex Restoration

- -Pre-restoration site assessments ongoing
- Conceptual restoration phases being developed

# **Additional Components**

## Science Plan

- All science plan projects being implemented

# **Sub-Regional Source Controls**

- 3-year cooperative agreement with EBWCD for canal cleaning demonstration project is ongoing

STA = Stormwater Treatment Area

Restoration Strategies update\_GBOct2013.xlsx RS Timeline 10/8/2013 10:16 AM