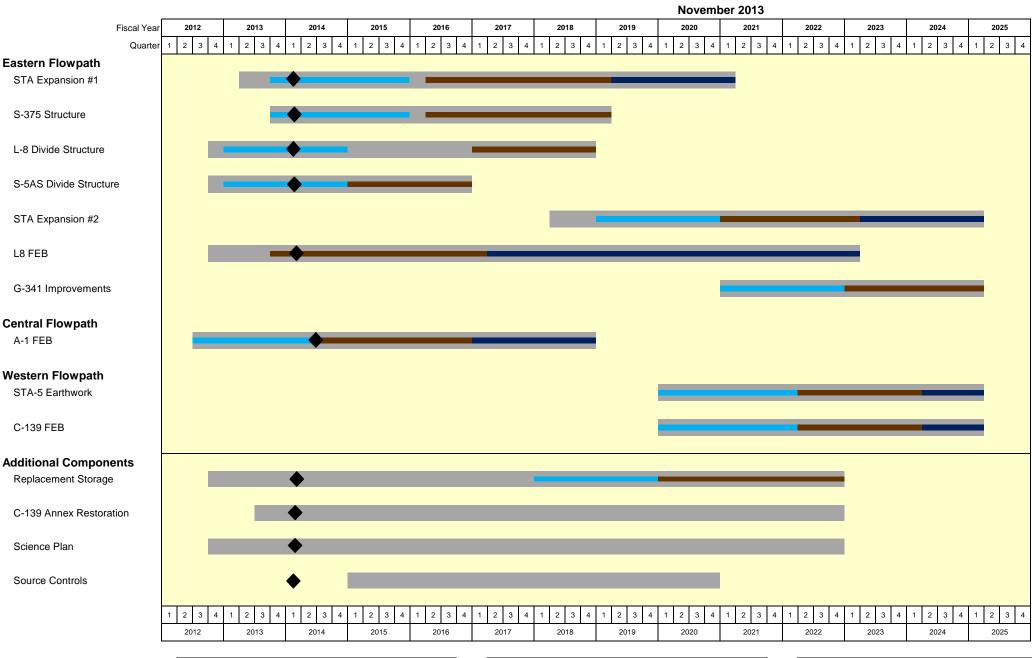

# Project Status Highlights Eastern Flowpath

### L-8 FEB

- Final FDEP permit issued for the pump station and inflow works
- Revetment work is ongoing
- USACE 408 Review process is ongoing

### STA-1W Expansion

- Final contract for land exchange under development
- Land assessments as part of due dilegence is ongoing

#### L-8 Divide Structure (G-541)

- USACE 408 review process and approval is complete
- Intermediate design ongoing

#### S-5AS Structure Modifications

- Continue with detailed design
- Integrated water quality and scada platform complete

## S-375 Structure Expansion (G-716)

- Structure design is underway

### **Central Flowpath**

#### A-1 FEB

- Construction contract awarded
- Notice to Proceed anticipated in December

## Western Flowpath

#### C-139 Annex Restoration

- -Pre-restoration site assessments ongoing
- Conceptual restoration phases being developed

## Additional Components

## Science Plan

- All science plan projects being implemented

### **Sub-Regional Source Controls**

- 3-year cooperative agreement with EBWCD for canal

cleaning demonstration project is ongoing