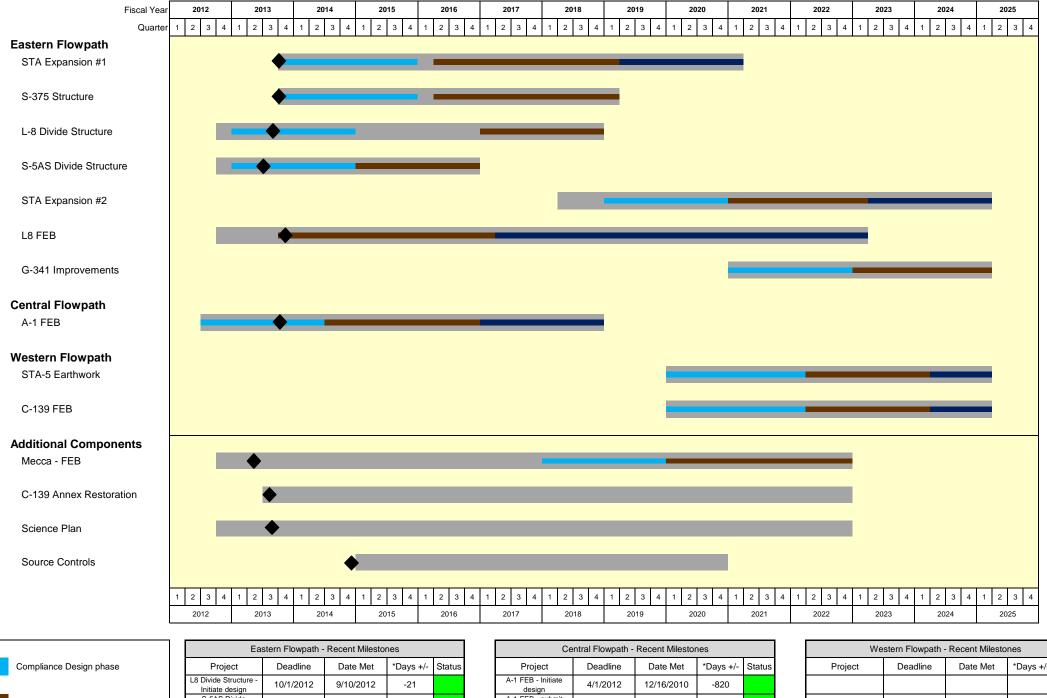

### Restoration Strategies Regional Water Quality Plan - Program Update

Compliance Construction phase
Compliance Construction phase
Project Duration
Flooding and Optimization Period
9/3
9/3
Project progress
9/3

| Project                                  | Deadline             | Date Met                  | *Days +/-           | Status    |
|------------------------------------------|----------------------|---------------------------|---------------------|-----------|
| L8 Divide Structure -<br>Initiate design | 10/1/2012            | 9/10/2012                 | -21                 |           |
| S-5AS Divide<br>Structure - Initiate     | 10/1/2012            | 9/10/2012                 | -21                 |           |
| - is days arread or sci                  | iedule; + is days be | enina schedule            |                     |           |
|                                          | FY13 Upcomi          |                           | 3                   |           |
| 9/30/2013                                |                      | ng Milestones             | s<br>plete land acc | juisition |
|                                          | FY13 Upcomi          | ng Milestones<br>p #1 com |                     |           |

| Central Flowpath - Recent Milestones                     |           |            |                 |           |        |  |  |  |
|----------------------------------------------------------|-----------|------------|-----------------|-----------|--------|--|--|--|
| Project                                                  | Deadline  | Date Met   |                 | *Days +/- | Status |  |  |  |
| A-1 FEB - Initiate<br>design                             | 4/1/2012  | 12/16/2010 |                 | -820      |        |  |  |  |
| A-1 FEB - submit<br>permit applications                  | 12/1/2012 | 9/17/2012  |                 | -74       |        |  |  |  |
| A-1 FEB - submit<br>design status report                 | 3/1/2013  | 2/1/2013   |                 | -30       |        |  |  |  |
| * - is days ahead of schedule; + is days behind schedule |           |            |                 |           |        |  |  |  |
| FY13 Upcoming Milestones                                 |           |            |                 |           |        |  |  |  |
| 8/1/2013                                                 | A-1 FEB   |            | Complete design |           |        |  |  |  |
|                                                          |           |            |                 |           |        |  |  |  |
|                                                          |           |            |                 |           |        |  |  |  |
|                                                          |           |            | I               |           |        |  |  |  |

| Western Flowpath - Recent Milestones |          |          |           |        |  |  |  |  |
|--------------------------------------|----------|----------|-----------|--------|--|--|--|--|
| Project                              | Deadline | Date Met | *Days +/- | Status |  |  |  |  |
|                                      |          |          |           |        |  |  |  |  |
|                                      |          |          |           |        |  |  |  |  |
|                                      |          |          | •         |        |  |  |  |  |
|                                      |          |          |           |        |  |  |  |  |
| Upcoming Milestones                  |          |          |           |        |  |  |  |  |
|                                      |          |          |           |        |  |  |  |  |
|                                      |          |          |           |        |  |  |  |  |
|                                      |          |          |           |        |  |  |  |  |
|                                      |          |          |           |        |  |  |  |  |

STA = Stormwater Treatment Area

### Project Status Highlights Eastern Flowpath

#### L-8 FEB

- 30% design review for the pump station, inflow and modifications has been reviewed - Federal and State permit application packages for the pump station is being prepared for submittal L-8 Divide Structure (G-541) - Geotechnical data collection is underway - Permit pre-application meeting scheduled for the end of March with Federal and State regulatory agencies - Real Estate Certification complete for SFWMD Right of Way interest for construction S-5AS Structure Modifications - Conceptual design is ongoing - Computational Fluid Dynamics Model is being calibrated S-375 Structure Expansion (G-716) - Pre-design geotech and land surveys are being developed Land Acquisition Activities

- Acquisition negotiations for the Eastern Flowpath STA expansion continue

- Negotiations are ongoing with Palm Beach County for a Loxahatchee River Restoration Project in-basin storage replacement feature (Macca)

replacement feature (Mecca)

# **Central Flowpath**

# A-1 FEB

- 60% design review is in process
- Draft EIS was published and is undergoing public review

# Western Flowpath

### C-139 Annex Restoration

-Pre-restoration site assessments are ongoing

- Conceptual restoration phases being developed

# **Additional Components**

### Science Plan

- Draft 5 year science plan and research studies developed and under internal review