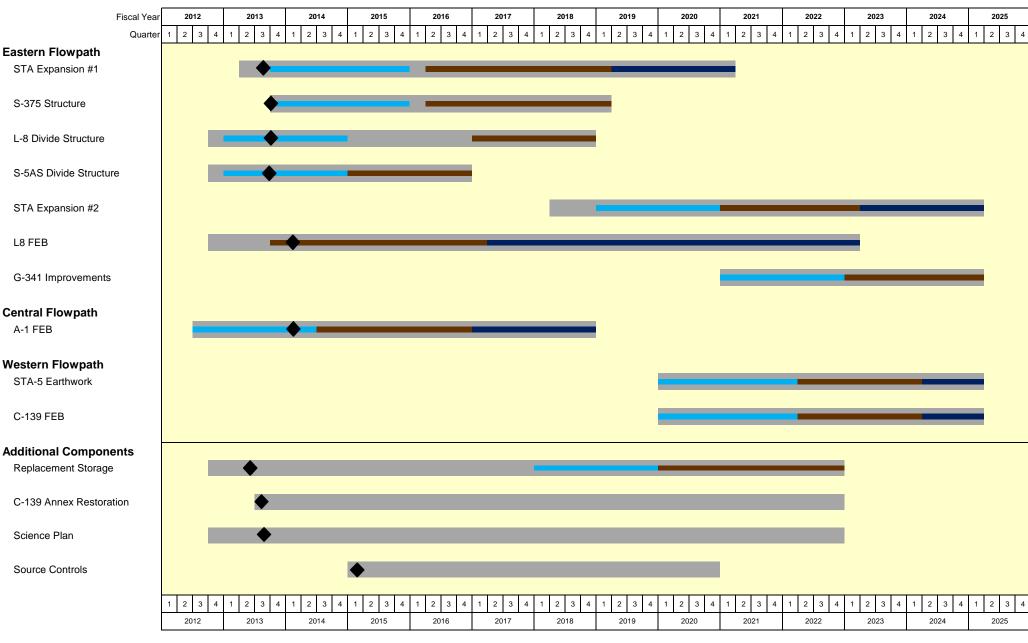

### Eastern Flowpath

### L-8 FEB

- Final pump station design submitted for District review
- Dewatering is ongoing
- USACE 408 Review process is underway

### STA-1W Expansion

- Project on hold pending land acquisition negotiations

#### L-8 Divide Structure (G-541)

- Design is ongoing
- Seepage analysis is underway

#### S-5AS Structure Modifications

- Continue with detail design

### S-375 Structure Expansion (G-716)

- Structure design is underway

### Central Flowpath

### A-1 FEB

- Final design submitted to District is under review
- Received Notice of Complete Application from DEP for EFA permit

## Western Flowpath

### C-139 Annex Restoration

- -Pre-restoration site assessments ongoing
- Conceptual restoration phases being developed

# **Additional Components**

### Science Plan

- Final Science Plan published on June 10th
- Hard copies delivered to DEP & EPA
- Available on the Restoration Strategies webpage

www.sfwmd.gov/restorationstrategies

STA = Stormwater Treatment Area