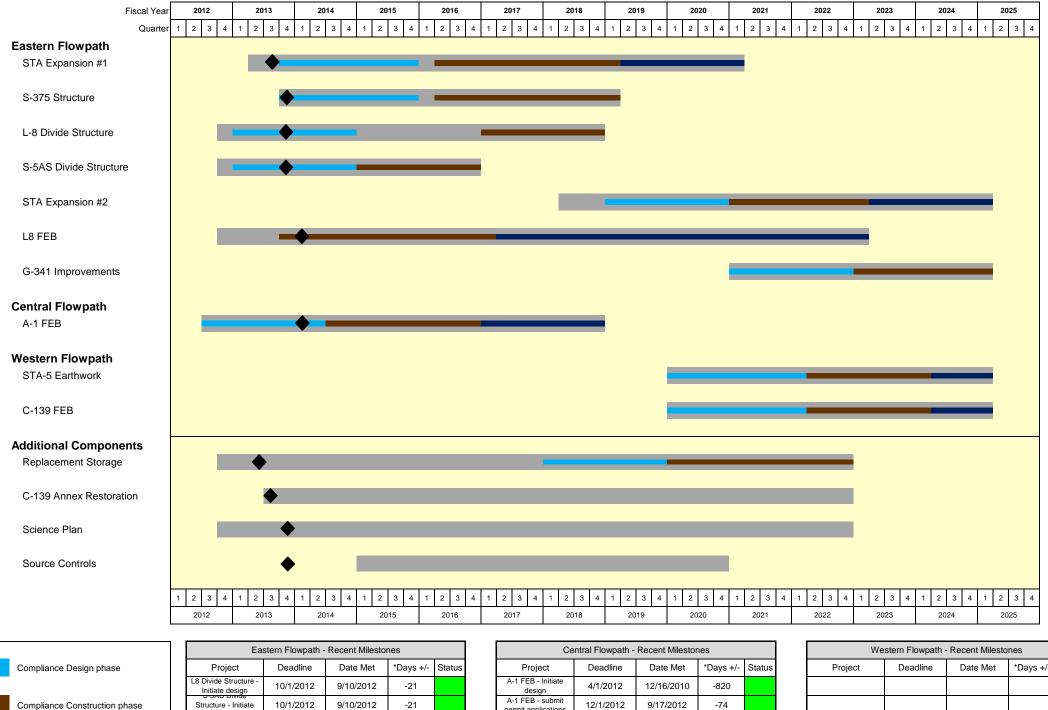

# Restoration Strategies Regional Water Quality Plan - Program Update

Project Duration
Flooding and Optimization Period
Project progress

| 20                                       | otoni i ionputti                |            |                           |           |        |
|------------------------------------------|---------------------------------|------------|---------------------------|-----------|--------|
| Project                                  | Deadline                        | Date Met   |                           | *Days +/- | Status |
| L8 Divide Structure -<br>Initiate design | 10/1/2012                       | 9/10/2012  |                           | -21       |        |
| Structure - Initiate                     | 10/1/2012                       | 9/10/2012  |                           | -21       |        |
| L8 FEB - submit<br>permit applications   | 1/31/2014                       | 5/13/      | 2013                      | -263      |        |
| - is days ahead of sch                   | nedule; + is days be            | ehind sche | edule                     |           |        |
|                                          | FY13 Upcom                      | ing Miles  | stones                    |           |        |
| 9/30/2013                                | STA-1W exp #1                   |            | complete land acquisition |           |        |
| 9/30/2013                                | STA-1W exp #1                   |            | Initiate Design           |           |        |
| 9/30/2013                                | S-375 Structure<br>modification |            | Initiate Design           |           | n      |

| Project                                                  | Deadline  | Date Met   |                 | *Days +/- | Status |  |  |
|----------------------------------------------------------|-----------|------------|-----------------|-----------|--------|--|--|
| A-1 FEB - Initiate<br>design                             | 4/1/2012  | 12/16/2010 |                 | -820      |        |  |  |
| A-1 FEB - submit<br>permit applications                  | 12/1/2012 | 9/17/2012  |                 | -74       |        |  |  |
| A-1 FEB - submit<br>design status report                 | 3/1/2013  | 2/1/2013   |                 | -30       |        |  |  |
| * - is days ahead of schedule; + is days behind schedule |           |            |                 |           |        |  |  |
| FY13 Upcoming Milestones                                 |           |            |                 |           |        |  |  |
| 8/1/2013                                                 | A-1 FEB   |            | Complete design |           |        |  |  |
|                                                          |           |            |                 |           |        |  |  |
|                                                          |           |            |                 |           |        |  |  |
|                                                          |           |            |                 |           |        |  |  |

| Western Flowpath - Recent Milestones |          |          |           |        |  |  |  |  |
|--------------------------------------|----------|----------|-----------|--------|--|--|--|--|
| Project                              | Deadline | Date Met | *Days +/- | Status |  |  |  |  |
|                                      |          |          |           |        |  |  |  |  |
|                                      |          |          |           |        |  |  |  |  |
|                                      |          |          | •         |        |  |  |  |  |
|                                      |          |          |           |        |  |  |  |  |
| Upcoming Milestones                  |          |          |           |        |  |  |  |  |
|                                      |          |          |           |        |  |  |  |  |
|                                      |          |          |           |        |  |  |  |  |
|                                      |          |          |           |        |  |  |  |  |
|                                      |          |          |           |        |  |  |  |  |

STA = Stormwater Treatment Area

# Project Status Highlights Eastern Flowpath

#### L-8 FEB

- Final pump station design submitted for District review
- Dewatering is ongoing
- USACE 408 Review process is underway

# STA-1W Expansion

- Land acquisition negotiations underway

#### L-8 Divide Structure (G-541)

- Design is ongoing
- Seepage analysis is underway

#### S-5AS Structure Modifications

- Continue with detailed design

#### S-375 Structure Expansion (G-716)

- Structure design is underway

### -Land Acquisition Activities

- Acquisition negotiations for replacement storage ongoing

# **Central Flowpath**

## A-1 FEB

- EIS published in the Federal Register July 5
- Received Notice of Intent to Issue EFA construction and operations EFA permit from DEP

# Western Flowpath

#### C-139 Annex Restoration

- -Pre-restoration site assessments ongoing
- Conceptual restoration phases being developed

# Additional Components

### Science Plan

- Final Science Plan is available on the Restoration Strategies webpage: www.sfwmd.gov/restorationstrategies

## Sub-Regional Source Controls

- Initiated 3-year cooperative agreement with EBWCD for
- canal cleaning demonstration project