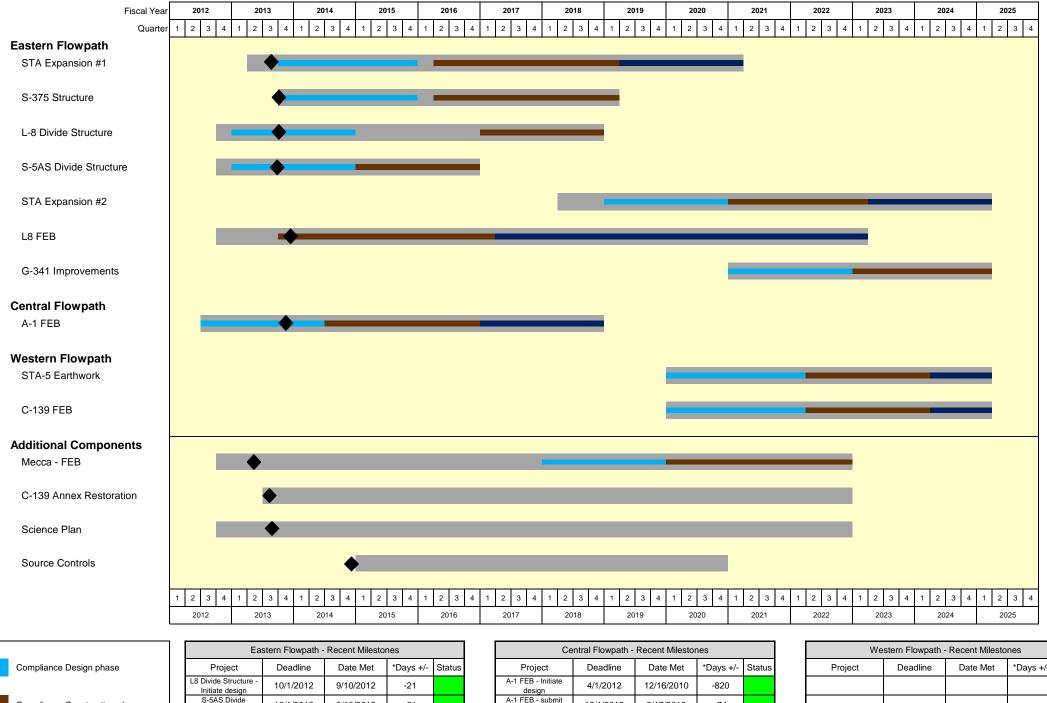

## Restoration Strategies Regional Water Quality Plan - Program Update

Compliance Construction phase
Compliance Construction phase
Project Duration
Flooding and Optimization Period
Project progress

| Project                                  | Deadline                 | Date Met  |                | *Days +/-                     | Status   |
|------------------------------------------|--------------------------|-----------|----------------|-------------------------------|----------|
| L8 Divide Structure -<br>Initiate design | 10/1/2012                | 9/10/2012 |                | -21                           |          |
| S-5AS Divide<br>Structure - Initíate     | 10/1/2012                | 9/10/2012 |                | -21                           |          |
| is days arread or sor                    | nedule; + is days be     |           | Jule           |                               |          |
|                                          |                          |           |                |                               |          |
|                                          | FY13 Upcomi              | ng Milest | ones           | ete land acq                  | uisition |
| 9/30/2013                                | FY13 Upcomi<br>STA-1W ex | ng Milest | ones<br>comple | ete land acq                  |          |
|                                          | FY13 Upcomi              | ng Milest | ones<br>comple | ete land acq<br>nitiate Desig |          |

| Central Flowpath - Recent Milestones                     |           |            |                 |           |        |  |  |
|----------------------------------------------------------|-----------|------------|-----------------|-----------|--------|--|--|
| Project                                                  | Deadline  | Date Met   |                 | *Days +/- | Status |  |  |
| A-1 FEB - Initiate<br>design                             | 4/1/2012  | 12/16/2010 |                 | -820      |        |  |  |
| A-1 FEB - submit<br>permit applications                  | 12/1/2012 | 9/17/2012  |                 | -74       |        |  |  |
| A-1 FEB - submit<br>design status report                 | 3/1/2013  | 2/1/2013   |                 | -30       |        |  |  |
| * - is days ahead of schedule; + is days behind schedule |           |            |                 |           |        |  |  |
| FY13 Upcoming Milestones                                 |           |            |                 |           |        |  |  |
| 8/1/2013                                                 | A-1 FEB   |            | Complete design |           |        |  |  |
|                                                          |           |            |                 |           |        |  |  |
|                                                          |           |            |                 |           |        |  |  |
| ļ                                                        |           |            |                 |           |        |  |  |

| Western Flowpath - Recent Milestones |          |          |  |           |        |  |  |
|--------------------------------------|----------|----------|--|-----------|--------|--|--|
| Project                              | Deadline | Date Met |  | *Days +/- | Status |  |  |
|                                      |          |          |  |           |        |  |  |
|                                      |          |          |  |           |        |  |  |
| -                                    |          |          |  |           |        |  |  |
|                                      |          |          |  |           |        |  |  |
| Upcoming Milestones                  |          |          |  |           |        |  |  |
|                                      |          |          |  |           |        |  |  |
|                                      |          |          |  |           |        |  |  |
|                                      |          |          |  |           |        |  |  |
|                                      |          |          |  |           |        |  |  |

STA = Stormwater Treatment Area

# Project Status Highlights Eastern Flowpath

#### L-8 FEB

- Federal permit application package for the pump station and inflows works has been submitted

- Site has been turned over to the contractor and is an active construction site

- Dewatering is ongoing

## L-8 Divide Structure (G-541)

- Geotechnical consultant currently on site to collect soil

- borings and conduct lab analysis
- Preliminary design is ongoing

#### S-5AS Structure Modifications

- Consolidation of water quality sampling and flow monitoring sites is under review

- Structure stability analysis is underway

### S-375 Structure Expansion (G-716)

- Structure type is being evaluated
- Preliminary design calculations for structure dimensions for flow requirements has started

### -Land Acquisition Activities

- Acquisition negotiations for the Eastern Flowpath STA

expansion continue

### **Central Flowpath**

#### A-1 FEB

- 60% design review is complete

- Draft EIS public comment period ended April 8th, USACE is preparing responses

# Western Flowpath

### C-139 Annex Restoration

-Pre-restoration site assessments are ongoing

- Conceptual restoration phases being developed

## Additional Components

#### Science Plan

- Draft 5 year science plan is complete and is out for public comment starting April 11 available on the Restoration Strategies webpage (www.sfwmd.gov/restorationstrategies)