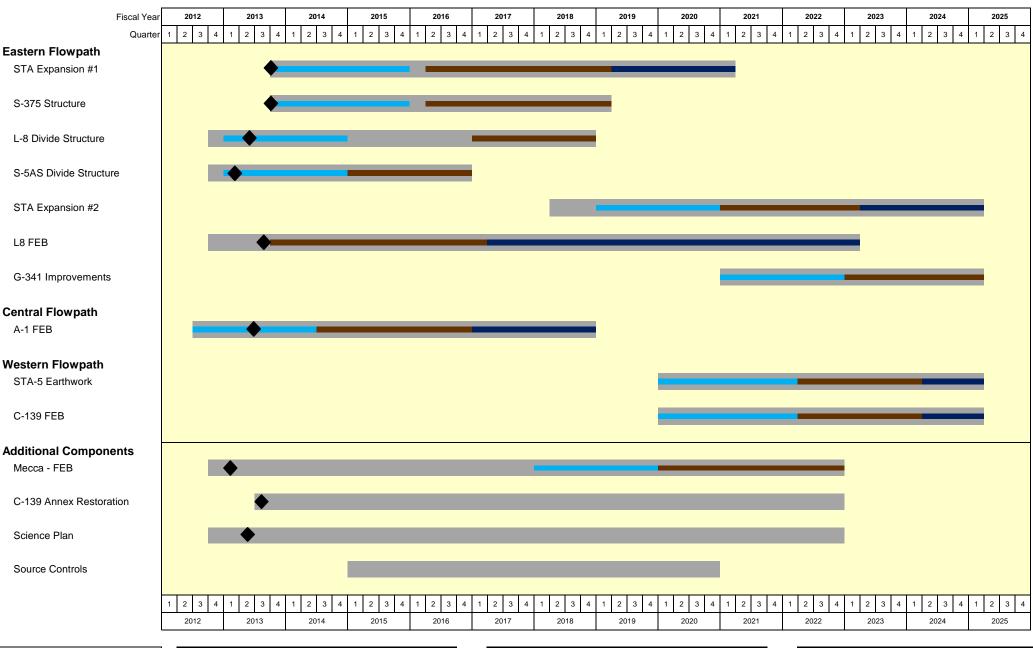

| Eastern Flowpath - Recent Milestones                                               |                              |                        |                          |           |        |     |  |
|------------------------------------------------------------------------------------|------------------------------|------------------------|--------------------------|-----------|--------|-----|--|
| Project                                                                            | Deadline                     | Date Met               |                          | *Days +/- | Status |     |  |
| L8 Divide Structure -<br>Initiate design                                           | 10/1/2012                    | 9/10/2012<br>9/10/2012 |                          | 9/10/2012 |        | -21 |  |
| S-5AS Divide<br>Structure - Initiate                                               | 10/1/2012                    |                        |                          | -21       |        |     |  |
| * - is days ahead of schedule; + is days behind schedule  FY13 Upcoming Milestones |                              |                        |                          |           |        |     |  |
| 1 110 Opcoming Ninestones                                                          |                              |                        |                          |           |        |     |  |
| 9/30/2013                                                                          | STA-1W exp #1                |                        | complete land acquistion |           |        |     |  |
| 9/30/2013                                                                          | STA-1W exp #1                |                        | Initiate Design          |           |        |     |  |
| 9/30/2013                                                                          | S-375 Structure modification |                        | Initiate Design          |           |        |     |  |

| Central Flowpath - Recent Milestones                                               |           |            |                     |           |        |  |
|------------------------------------------------------------------------------------|-----------|------------|---------------------|-----------|--------|--|
| Project                                                                            | Deadline  | Date Met   |                     | *Days +/- | Status |  |
| A-1 FEB - Initiate design                                                          | 4/1/2012  | 12/16/2010 |                     | -820      |        |  |
| A-1 FEB - submit<br>permit applications                                            | 12/1/2012 | 9/17/2012  |                     | -74       |        |  |
| * - is days ahead of schedule; + is days behind schedule  FY13 Upcoming Milestones |           |            |                     |           |        |  |
| 3/1/2013                                                                           | A-1 FEE   | Des        | esign status report |           |        |  |
| 8/1/2013                                                                           | A-1 FEB   |            | Complete design     |           |        |  |
|                                                                                    |           |            |                     |           |        |  |

| Western Flowpath - Recent Milestones |          |          |  |           |        |  |  |
|--------------------------------------|----------|----------|--|-----------|--------|--|--|
| Project                              | Deadline | Date Met |  | *Days +/- | Status |  |  |
|                                      |          |          |  |           |        |  |  |
|                                      |          |          |  |           |        |  |  |
|                                      |          |          |  |           |        |  |  |
|                                      |          |          |  |           |        |  |  |
| Upcoming Milestones                  |          |          |  |           |        |  |  |
|                                      |          |          |  |           |        |  |  |
|                                      |          |          |  |           |        |  |  |
|                                      |          |          |  |           |        |  |  |
|                                      | l .      |          |  |           |        |  |  |

## Eastern Flowpath

#### L-8 FEB

- Preliminary design for revetment is underway
- Contractor is mobilizing temporary pumps to assist with emptying the reservoir
- Permit applications have been submitted for the perimeter levee revetment work

#### L-8 Divide Structure

- Currently in the preliminary design phase
- L8 Canal survey is ongoing and geotechnical survey has been initiated
- Hydraulic and hydrologic modeling efforts underway for structure design

#### S-5AS Strucutre Modifications

- Structure design modifications are underway

#### S-375 Stucture Expansion

- New expansion feature re-named G-716

#### **Land Acquisition Activities**

- Acquisition negotiations for the Eastern Flowpath STA expansion continue
- Negotiations still proceeding with Palm Beach County for a Loxahatchee River Restoration Project in-basin storage replacement feature (Mecca)

## Central Flowpath

### A-1 FEB

- Intermediate design (60%) phase is underway
- Draft EIS anticipated at end of December
- Final pre-construction site assessments have commenced

# Western Flowpath

#### C-139 Annex Restoration

-Lake Belt Mitigation Committee met on December 4th and approved the Annex Restoration Plan.

# **Additional Components**

### Science Plan

- Work has started on drafting the 5-year work plan