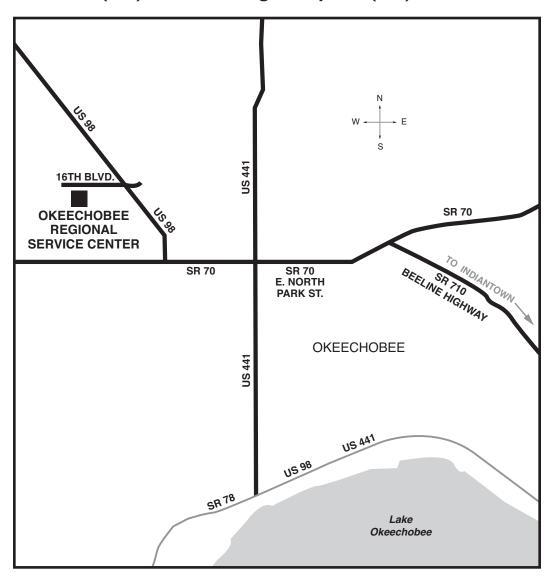

## Okeechobee Service Center from SFWMD Headquarters Complex, West Palm Beach

3800 NW 16th Boulevard, Suite A, Okeechobee, FL 34972 (863) 462-5260, (800) 250-4200 • Hours: 8:00 a.m. to 5:00 p.m. Fax: (863) 462-5385 • Regulatory Fax: (863) 462-5269

**FROM THE EAST**: Stay on the Beeline Highway (State Road 710) through Indiantown to Okeechobee.

- In Okeechobee continue west on State Road 70 to U.S. 98 North.
- From the intersection of State Road 70 and U.S. 98 North proceed north approximately 1.4 miles to NW 16th Boulevard. Left on NW 16th Boulevard to the Service Center.

## FROM THE WEST: Take State Road 70 East into Okeechobee to U.S. 98 North.

From the intersection of State Road 70 and U.S. 98 North proceed north approximately 1.4 miles to NW 16th Boulevard. Left on NW 16th Boulevard to the Service Center.

## FROM THE NORTH OR SOUTH: Take U.S. 441 into Okeechobee.

- West at the intersection of U.S. 441 and State Road 70; continue west to U.S. 98 North.
- From the intersection of State Road 70 and U.S. 98 North proceed north approximately 1.4 miles to NW 16th Boulevard. Left on NW 16th Boulevard to the Service Center.