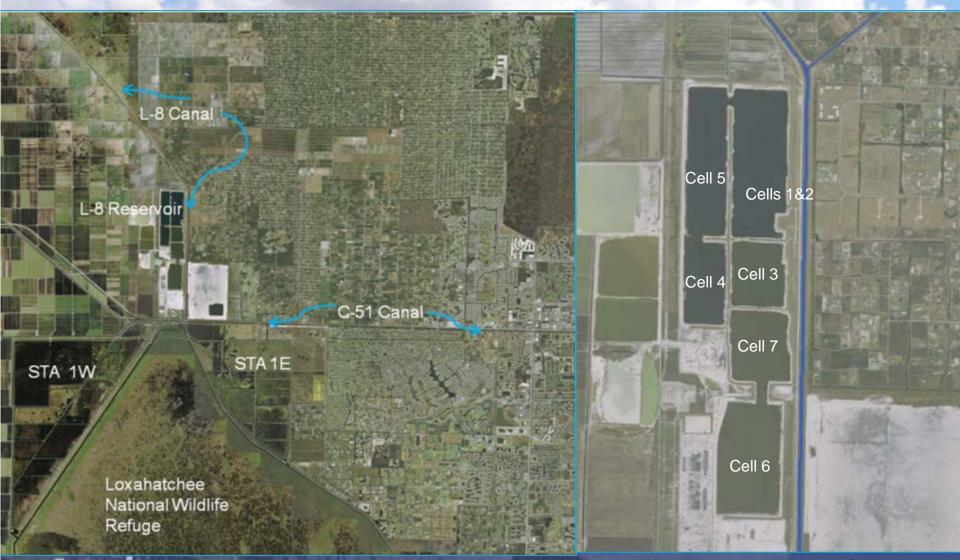

#### **Project Location**

# Cells 1/2,4,5:-11.8' NAVDCell 3:-32.1' NAVDCell 6:-30.3' NAVDCell 7:-37.6' NAVD

**sfwmd.gov** Restoration Strategies for clean water for the Everglades 9