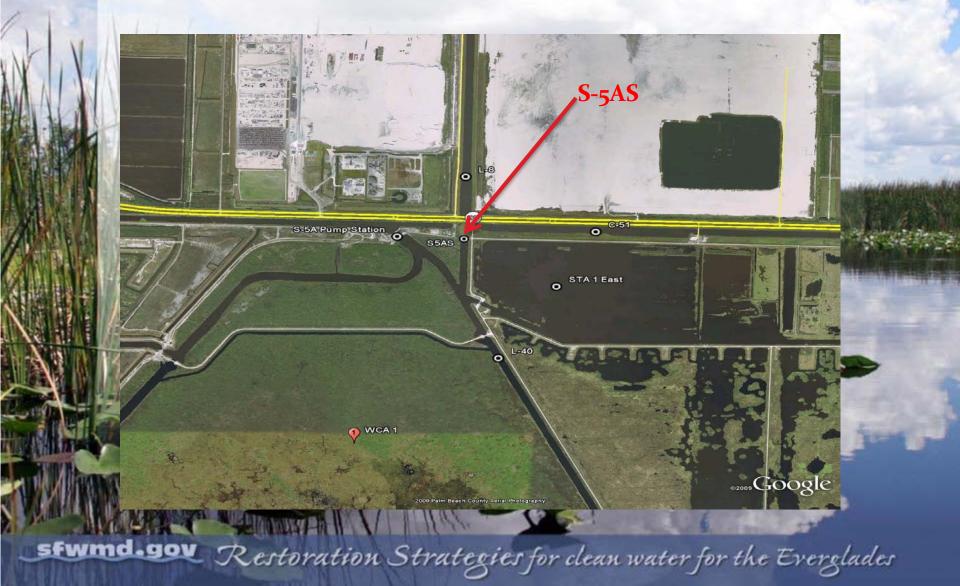

Quarterly Communications Meeting on the Long-Term Plan for Achieving Water Quality Goals for the Everglades Protection Area Tributary Basins S-5AS Divide Structure

August 27, 2014

Alan Shirkey, P.E. Section Administrator Project Management

# S-5AS Divide Structure

#### S-5AS Divide Structure

•Design and Construction Schedule:

• Comprehensive Fluid Dynamic Model: • Structure Stability Review: •Preliminary design due: •Final design package due: •Project out for Bid: •Governing Board Approval : •Notice to Proceed : •Project Substantial Completion : •Project Final Acceptance: