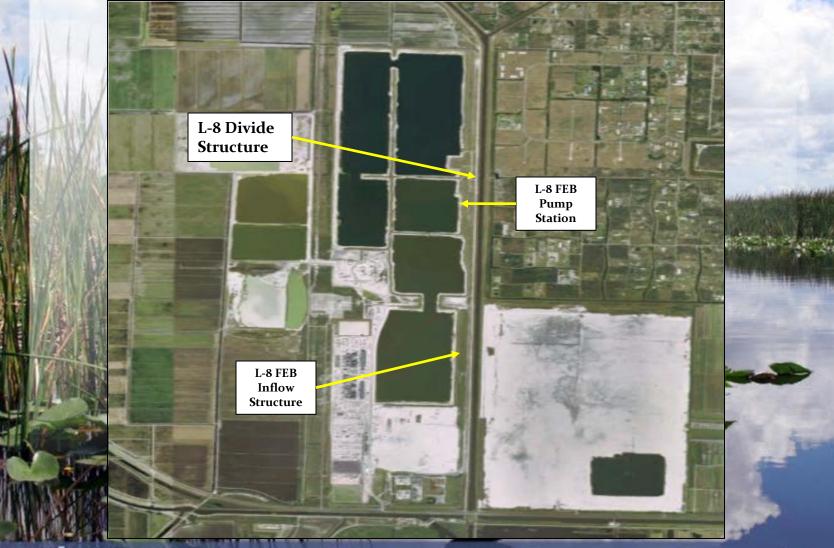

Quarterly Communications Meeting on the Long-Term Plan for Achieving Water Quality Goals for the Everglades Protection Area Tributary Basins L-8 Divide Structure

August 27, 2014

Alan Shirkey, P.E. Section Administrator Project Management

# L-8 Divide Structure, G-541