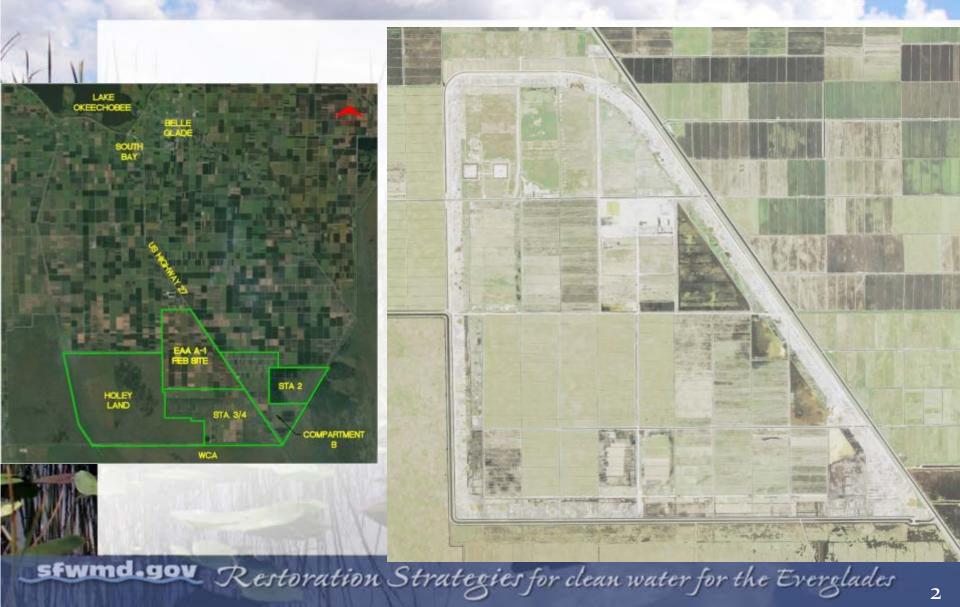

Quarterly Communications Meeting on the Long-Term Plan for Achieving Water Quality Goals for the Everglades Protection Area Tributary Basins A-1 Flow Equalization Basin (FEB) August 27, 2014

Alan Shirkey, P.E. Section Administrator Project Management

#### A-1 FEB – Location and Existing Conditions







#### A-1 FEB

- Design and Construction Schedule:
  - Preliminary Design Completed
  - Intermediate Design Submittal Completed
  - Final Design Submittal Completed
  - Final Design TRB Completed
  - Corrected Final/RTA Design Submittal Completed
  - Governing Board Completed
  - NTP Completed
  - Substantial Completion April 15, 2015
  - Final Completion June 14, 2015

# Milestones

| Milestone                                  | Compliance<br>date | Status   |
|--------------------------------------------|--------------------|----------|
| Initiate design                            | 4/1/2012           | Complete |
| Submit state and federal permits           | 12/1/2012          | Complete |
| Design status report                       | 3/1/2013           | Complete |
| Complete de