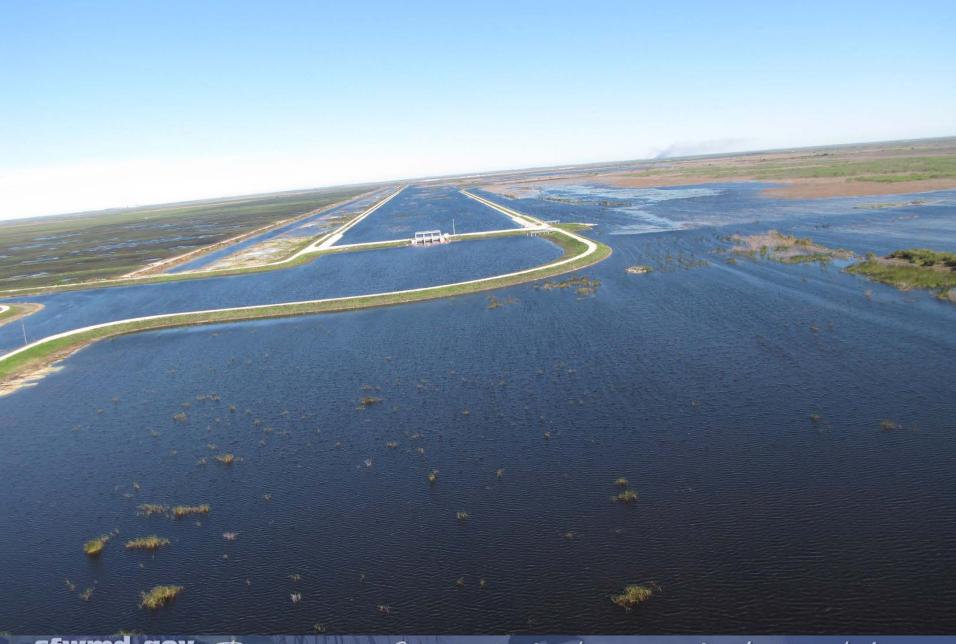

luctuate between approximately 8.5 and 12.5 feet NAVD88 (9.9 and 13.9 feet NGVD29)

# A-1 FEB Structure Map



## **A-1 FEB Initial Operating Stages**



## Linkage to Restoration Strategies Science Plan

- Study: Development of Operational Guidance for FEB and STA Regional Operational Plans
- Purpose is to develop tools and methodologies to be used to provide operational guidance for FEBs and STAs
  - Optimal weekly target flow rates and estimated gate openings



### **G-721 FEB Inflow on January 28, 2016**



### **Rubicon™ Solar-Powered Discharge Structures**









stwmd.gov Restoration Strategies for clean water for the Everglades



stwmd.gov Restoration Strategies for clean water for the Everglades









**5fwmd.gov** Restoration Strategies for clean water for the Everglades







**stwmd.gov** Restoration Strategies for clean water for the Everglades