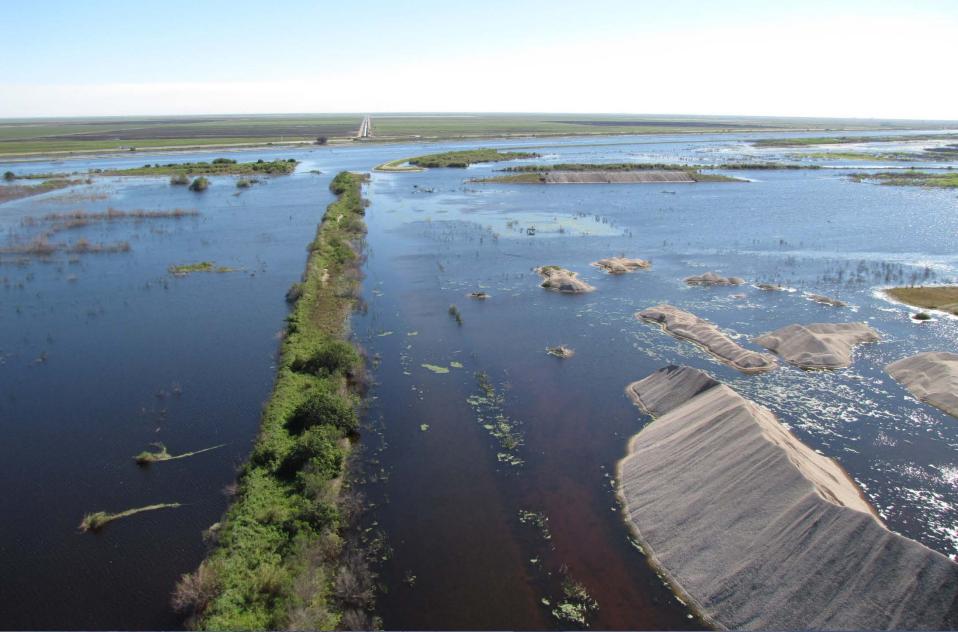

res x 4 feet maximum depth
   = 60,000 acre-feet of storage
- Stages will fluctuate between approximately 8.5 and 12.5 feet NAVD88 (9.9 and 13.9 feet NGVD29)

# A-1 FEB Structure Map



## **A-1 FEB Initial Operating Stages**



## Linkage to Restoration Strategies Science Plan

- Study: Development of Operational Guidance for FEB and STA Regional Operational Plans
- Purpose is to develop tools and methodologies to be used to provide operational guidance for FEBs and STAs
  - Optimal weekly target flow rates and estimated gate openings



### **G-721 FEB Inflow on January 28, 2016**



### **Rubicon™ Solar-Powered Discharge Structures**









stwmd.gov Restoration Strategies for clean water for the Everglades



stwmd.gov Restoration Strategies for clean water for the Everglades









**5fwmd.gov** Restoration Strategies for clean water for the Everglades







**stwmd.gov** Restoration Strategies for clean water for the Everglades