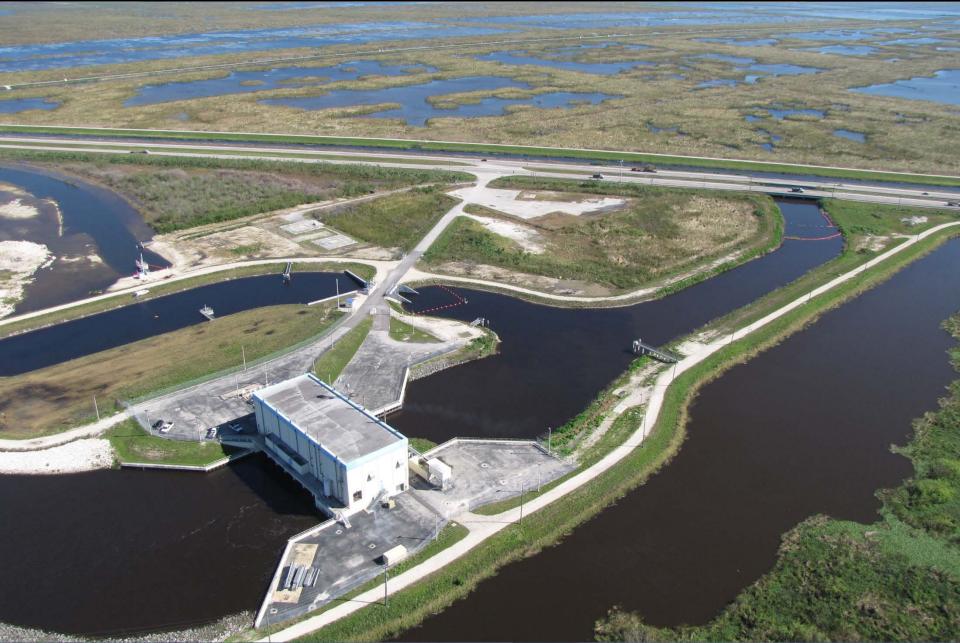

STA-3/4
- Maintain existing levels of flood protection
  - Not intended to increase level of flood protection

### **A-1 FEB Quick Facts**

- 15,000 acres x 4 feet maximum depth
   = 60,000 acre-feet of storage
- Stages will fluctuate between approximately 8.5 and 12.5 feet NAVD88 (9.9 and 13.9 feet NGVD29)

# A-1 FEB Structure Map



## **A-1 FEB Initial Operating Stages**



## Linkage to Restoration Strategies Science Plan

- Study: Development of Operational Guidance for FEB and STA Regional Operational Plans
- Purpose is to develop tools and methodologies to be used to provide operational guidance for FEBs and STAs
  - Optimal weekly target flow rates and estimated gate openings



### **G-721 FEB Inflow on January 28, 2016**



### **Rubicon™ Solar-Powered Discharge Structures**









stwmd.gov Restoration Strategies for clean water for the Everglades



stwmd.gov Restoration Strategies for clean water for the Everglades









**5fwmd.gov** Restoration Strategies for clean water for the Everglades







**stwmd.gov** Restoration Strategies for clean water for the Everglades