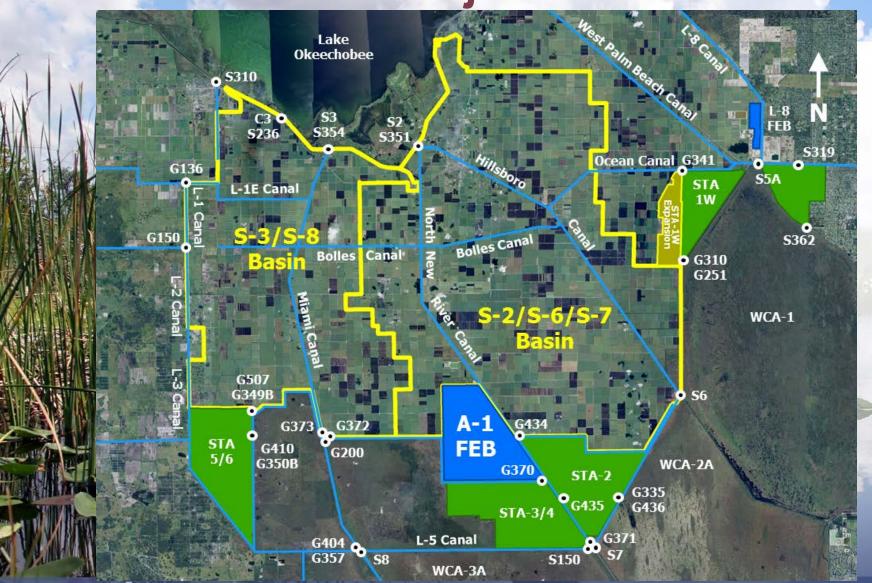

# **Restoration Strategies**

A-1 Flow Equalization Basin (FEB) Initial Operations Update

Long-Term Plan Communications Meeting March 4, 2016

Tracey Piccone, P.E.
Chief Engineer, South Florida Water Management District

**A-1 FEB Project Location** 



## **A-1 FEB Project Purpose**

- Attenuate peak stormwater runoff flows, temporarily store stormwater runoff and improve delivery rates to STA-2 & STA-3/4 for enhanced operation and phosphorus removal
- Expand water storage south of Lake Okeechobee
- Additional operational flexibility related to flood protection and water supply operations
- Help maintain minimum water levels and reduce frequency of dryout within STA-2 and STA-3/4
- Maintain existing levels of flood protection
  - Not intended to increase level of flood protection

### **A-1 FEB Quick Facts**

- 15,000 acres x 4 feet maximum depth
   = 60,000 acre-feet of storage
- Stages will fluctuate between approximately 8.5 and 12.5 feet NAVD88 (9.9 and 13.9 feet NGVD29)

# A-1 FEB Structure Map



## **A-1 FEB Initial Operating St