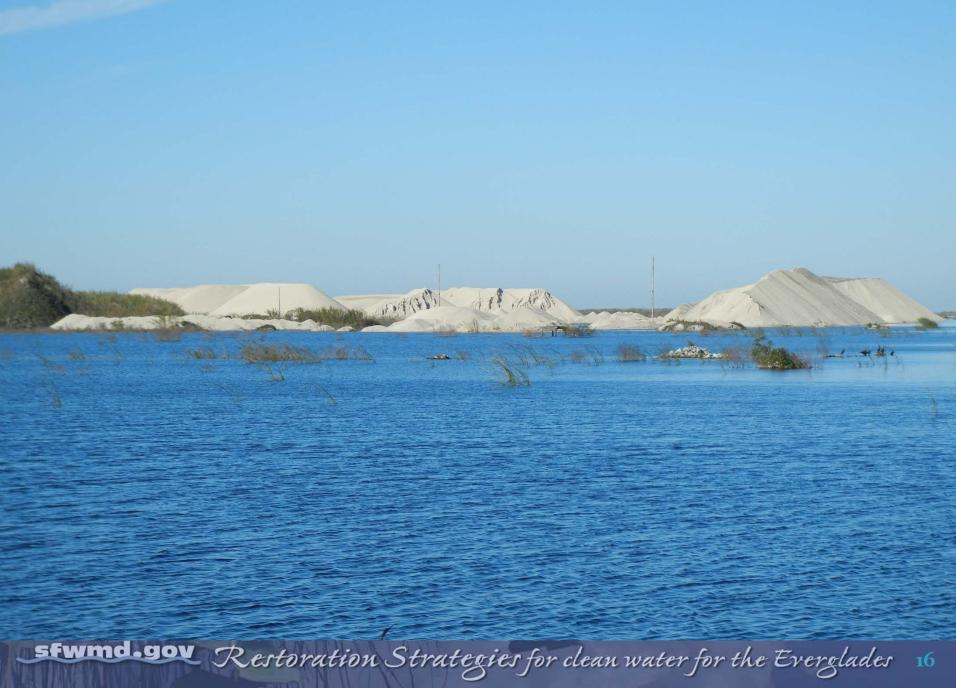

### **A-1 FEB Quick Facts**

- 15,000 acres x 4 feet maximum depth
   = 60,000 acre-feet of storage
- Stages will fluctuate between approximately 8.5 and 12.5 feet NAVD88 (9.9 and 13.9 feet NGVD29)