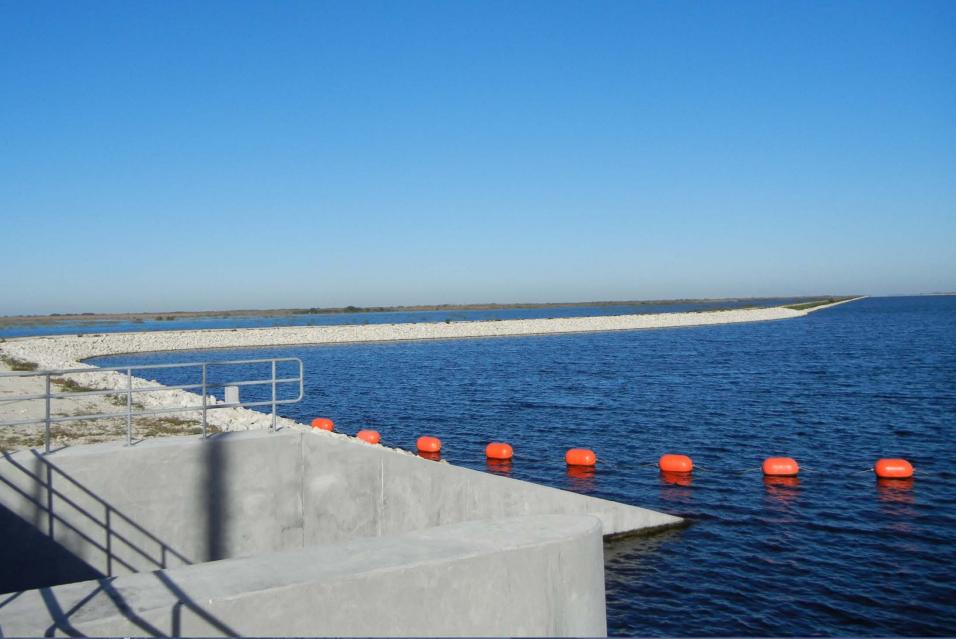

-3/4
- Maintain existing levels of flood protection
  - Not intended to increase level of flood protection

### **A-1 FEB Quick Facts**

- 15,000 acres x 4 feet maximum depth
   = 60,000 acre-feet of storage
- Stages will fluctuate between approximately 8.5 and 12.5 feet NAVD88 (9.9 and 13.9 feet NGVD29)

# A-1 FEB Structure Map



## **A-1 FEB Initial Operating Stages**



## Linkage to Restoration Strategies Science Plan

- Study: Development of Operational Guidance for FEB and STA Regional Operational Plans
- Purpose is to develop tools and methodologies to be used to provide operational guidance for FEBs and STAs
  - Optimal weekly target flow rates and estimated gate openings



### **G-721 FEB Inflow on January 28, 2016**



### **Rubicon™ Solar-Powered Discharge Structures**









stwmd.gov Restoration Strategies for clean water for the Everglades



stwmd.gov Restoration Strategies for clean water for the Everglades









**5fwmd.gov** Restoration Strategies for clean water for the Everglades







**stwmd.gov** Restoration Strategies for clean water for the Everglades