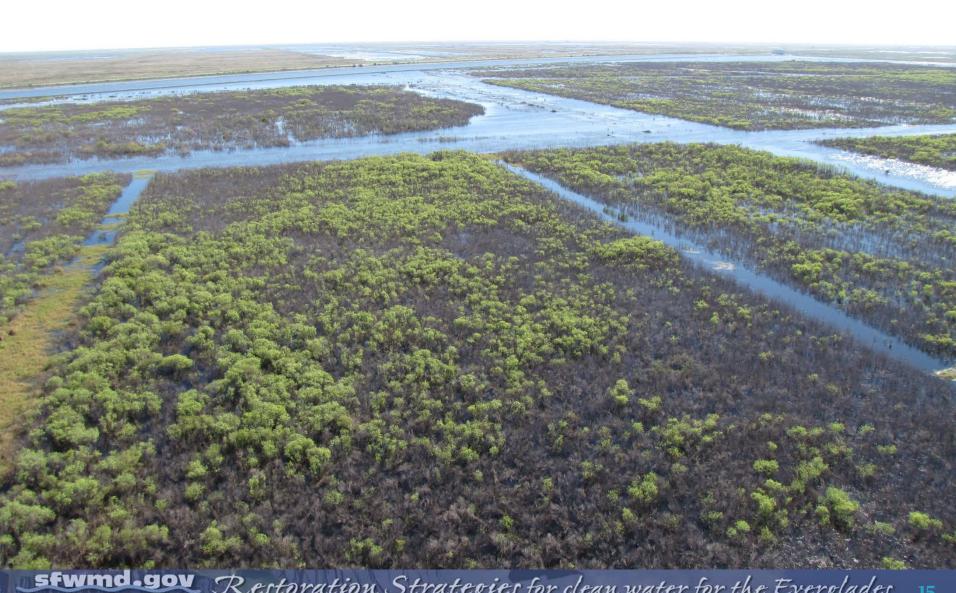

## **A-1 FEB Project Purpose**

- Attenuate peak stormwater runoff flows, temporarily store stormwater runoff and improve delivery rates to STA-2 & STA-3/4 for enhanced operation and phosphorus removal
- Expand water storage south of Lake Okeechobee
- Additional operational flexibility related to flood protection and water supply operations
- Help maintain minimum water levels and reduce frequency of dryout within STA-2 and STA-3/4
- Maintain existing levels of flood protection
  - Not intended to increase level of flood protection