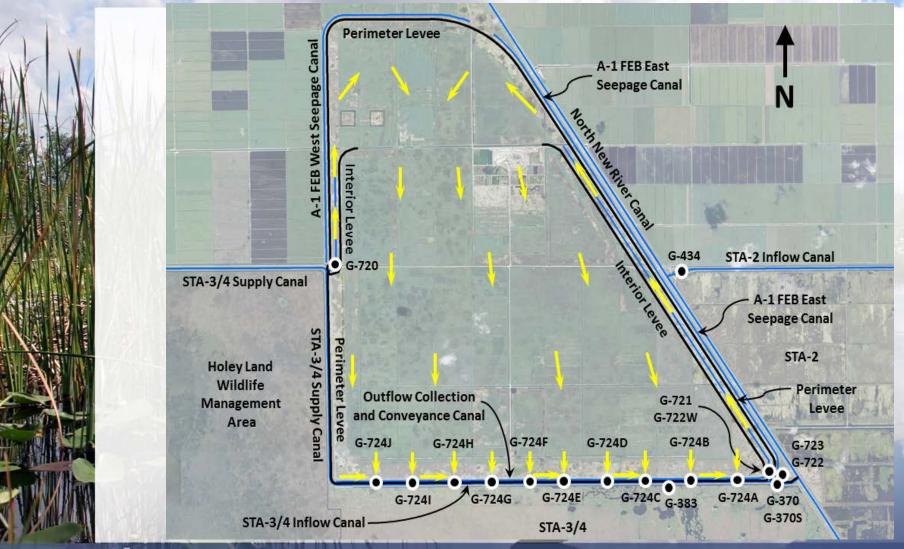

ct

**A-1 FEB Project Location** 



## **A-1 FEB Project Purpose**

- Attenuate peak stormwater runoff flows, temporarily store stormwater runoff and improve delivery rates to STA-2 & STA-3/4 for enhanced operation and phosphorus removal
- Expand water storage south of Lake Okeechobee
- Additional operational flexibility related to flood protection and water supply operations
- Help maintain minimum water levels and reduce frequency of dryout within STA-2 and STA-3/4
- Maintain existing levels of flood protection
  - Not intended to increase level of flood protection

### **A-1 FEB Quick Facts**

- 15,000 acres x 4 feet maximum depth
   = 60,000 acre-feet of storage
- Stages will fluctuate between approximately 8.5 and 12.5 feet NAVD88 (9.9 and 13.9 feet NGVD29)

# A-1 FEB Structure Map



## **A-1 FEB Initial Operating Stages**



## Linkage to Restoration Strategies Science Plan

- Study: Development of Operational Guidance for FEB and STA Regional Operational Plans
- Purpose is to develop tools and methodologies to be used to provide operational guidance for FEBs and STAs
  - Optimal weekly target flow rates and estimated gate openings



### **G-721 FEB Inflow on January 28, 2016**



### **Rubicon™ Solar-Powered Discharge Structures**









stwmd.gov Restoration Strategies for clean water for the Everglades



stwmd.gov Restoration Strategies for clean water for the Everglades









**5fwmd.gov** Restoration Strategies for clean water for the Everglades







**stwmd.gov** Restoration Strategies for clean water for the Everglades