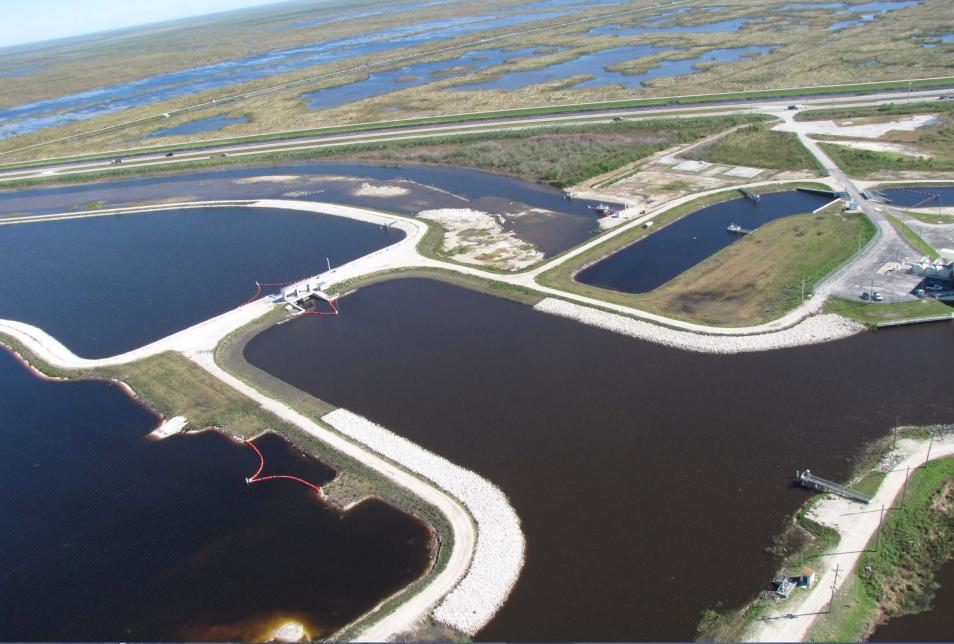

TA-3/4
- Maintain existing levels of flood protection
  - Not intended to increase level of flood protection

### **A-1 FEB Quick Facts**

- 15,000 acres x 4 feet maximum depth
   = 60,000 acre-feet of storage
- Stages will fluctuate between approximately 8.5 and 12.5 feet NAVD88 (9.9 and 13.9 feet NGVD29)

# A-1 FEB Structure Map



## **A-1 FEB Initial Operating Stages**



## Linkage to Restoration Strategies Science Plan

- Study: Development of Operational Guidance for FEB and STA Regional Operational Plans
- Purpose is to develop tools and methodologies to be used to provide operational guidance for FEBs and STAs
  - Optimal weekly target flow rates and estimated gate openings



### **G-721 FEB Inflow on January 28, 2016**



### **Rubicon™ Solar-Powered Discharge Structures**









stwmd.gov Restoration Strategies for clean water for the Everglades



stwmd.gov Restoration Strategies for clean water for the Everglades









**5fwmd.gov** Restoration Strategies for clean water for the Everglades







**stwmd.gov** Restoration Strategies for clean water for the Everglades