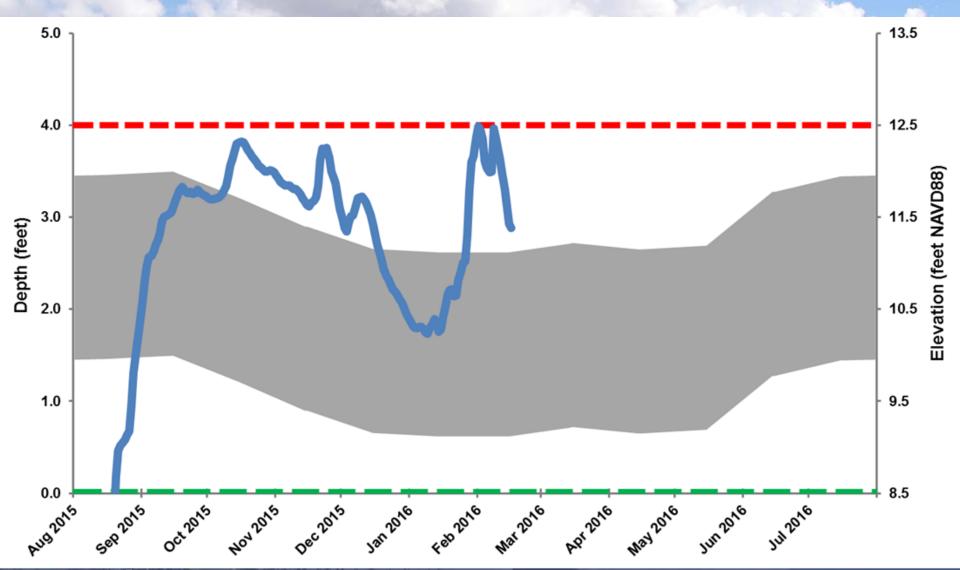

### **A-1 FEB Quick Facts**

- 15,000 acres x 4 feet maximum depth
   = 60,000 acre-feet of storage
- Stages will fluctuate between approximately 8.5 and 12.5 feet NAVD88 (9.9 and 13.9 feet NGVD29)

## **A-1 FEB Initial Operating Stages**