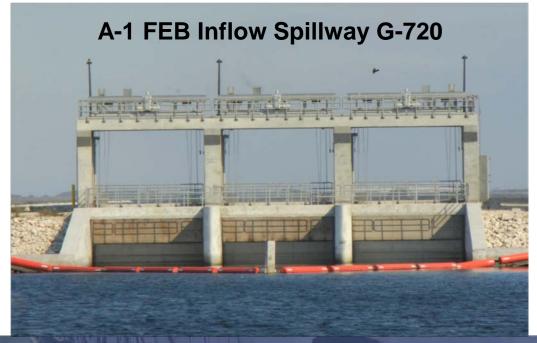

er supply operations
- Help maintain minimum water levels and reduce frequency of dryout within STA-2 and STA-3/4
- Maintain existing levels of flood protection
  - Not intended to increase level of flood protection

### **A-1 FEB Quick Facts**

- 15,000 acres x 4 feet maximum depth
   = 60,000 acre-feet of storage
- Stages will fluctuate between approximately 8.5 and 12.5 feet NAVD88 (9.9 and 13.9 feet NGVD29)

# A-1 FEB Structure Map



## **A-1 FEB Initial Operating Stages**



## Linkage to Restoration Strategies Science Plan

- Study: Development of Operational Guidance for FEB and STA Regional Operational Plans
- Purpose is to develop tools and methodologies to be used to provide operational guidance for FEBs and STAs
  - Optimal weekly target flow rates and estimated gate openings



### **G-721 FEB Inflow on January 28, 2016**



### **Rubicon™ Solar-Powered Discharge Structures**









stwmd.gov Restoration Strategies for clean water for the Everglades



stwmd.gov Restoration Strategies for clean water for the Everglades









**5fwmd.gov** Restoration Strategies for clean water for the Everglades







**stwmd.gov** Restoration Strategies for clean water for the Everglades