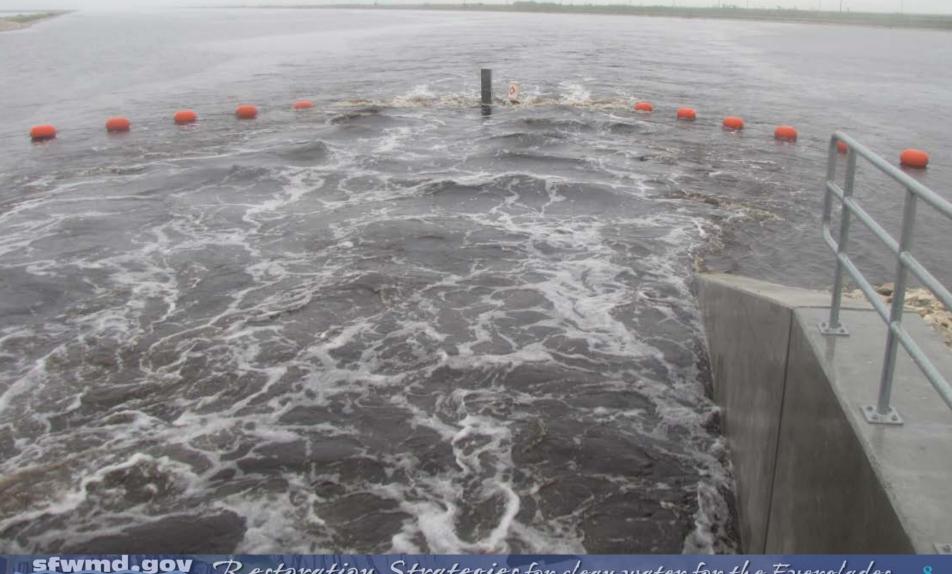

er levels and reduce frequency of dryout within STA-2 and STA-3/4
- Maintain existing levels of flood protection
  - Not intended to increase level of flood protection

### **A-1 FEB Quick Facts**

- 15,000 acres x 4 feet maximum depth
   = 60,000 acre-feet of storage
- Stages will fluctuate between approximately 8.5 and 12.5 feet NAVD88 (9.9 and 13.9 feet NGVD29)

# A-1 FEB Structure Map



## **A-1 FEB Initial Operating Stages**



## Linkage to Restoration Strategies Science Plan

- Study: Development of Operational Guidance for FEB and STA Regional Operational Plans
- Purpose is to develop tools and methodologies to be used to provide operational guidance for FEBs and STAs
  - Optimal weekly target flow rates and estimated gate openings



### **G-721 FEB Inflow on January 28, 2016**



### **Rubicon™ Solar-Powered Discharge Structures**









stwmd.gov Restoration Strategies for clean water for the Everglades



stwmd.gov Restoration Strategies for clean water for the Everglades









**5fwmd.gov** Restoration Strategies for clean water for the Everglades







**stwmd.gov** Restoration Strategies for clean water for the Everglades