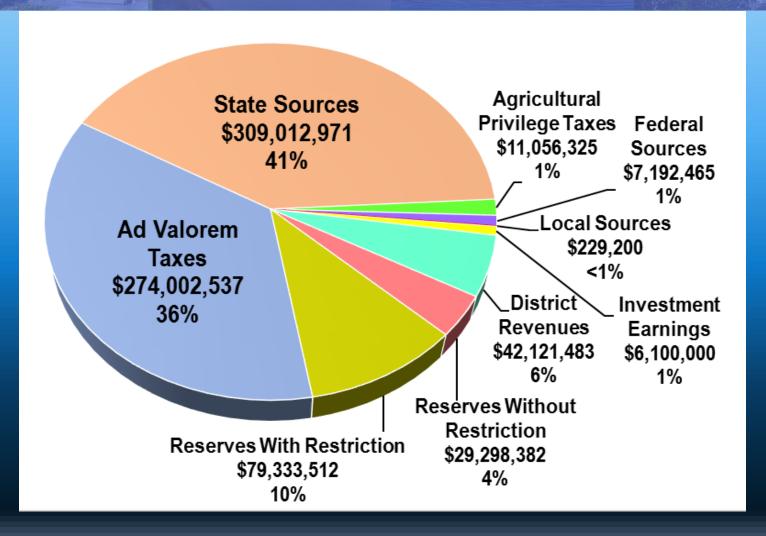

| 0.1384        |
| <b>Everglades Construction Project</b>       | <u>0.0441</u> |
| Total Combined Okeechobee Basin Millage Rate | 0.3100        |

Represents \$31.00 per \$100,000 of taxable value compared to Fiscal Year 2016-2017 adopted rate which was \$33.07 per \$100,000 of taxable value.

#### Fiscal Year 2017-2018

| Big Cypress Basin           | Millage Rates |
|-----------------------------|---------------|
| District-at-Large           | 0.1275        |
| Big Cypress Basin           | <u>0.1270</u> |
| Total Combined Millage Rate | 0.2545        |

Represents \$25.45 per \$100,000 of taxable value compared to Fiscal Year 2016-2017 adopted rate which was \$26.95 per \$100,000 of taxable value.

## Fiscal Year 2017-2018 Final Budget Revenues \$758,346,875



# Fiscal Year 2017-2018 Final Budget Expenditures \$758,346,875



#### Comments on the Budget

- ➤ No written disapprovals were received from the Executive Office of the Governor or the Legislative Budget Commission (LBC)
- ➤ Pursuant to Section 373.536(5), F.S., the Governing Board may proceed with final adoption of the Fiscal Year 2017-2018 budget



### Fiscal Year 2017-2018 Final Millage Rates Adoption Resolutions

#### **►**Adopt Resolution 2017-0927:

Adopt the Final Millage Rates for the South Florida Water Management District (0.1275 mill), the Okeechobee Basin (0.1384 mill) of the South Florida Water Management District, and the Everglades Construction Project (0.0441 mill) within the Okeechobee Basin for Fiscal Year 2017-2018

#### **►**Adopt Resolution 2017-0928:

Adopt the F