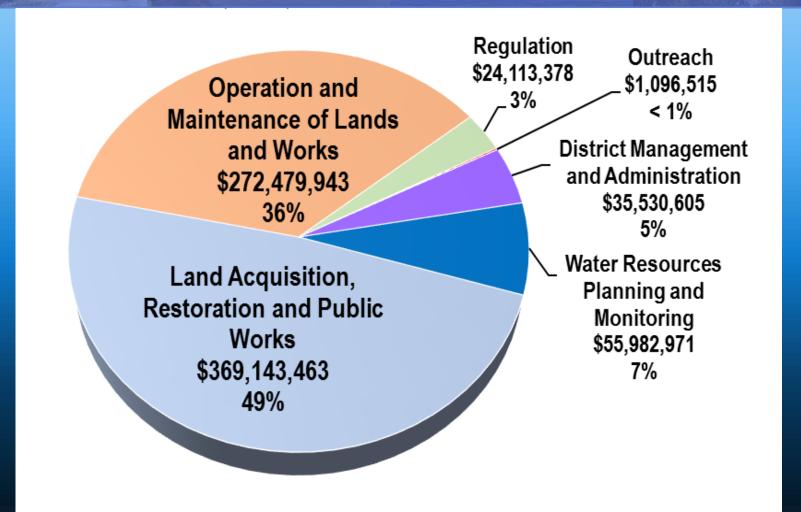

ion Project</b>       | <u>0.0441</u> |
| Total Combined Okeechobee Basin Millage Rate | 0.3100        |

Represents \$31.00 per \$100,000 of taxable value compared to Fiscal Year 2016-2017 adopted rate which was \$33.07 per \$100,000 of taxable value.

#### Fiscal Year 2017-2018

| Big Cypress Basin           | Millage Rates |
|-----------------------------|---------------|
| District-at-Large           | 0.1275        |
| Big Cypress Basin           | <u>0.1270</u> |
| Total Combined Millage Rate | 0.2545        |

Represents \$25.45 per \$100,000 of taxable value compared to Fiscal Year 2016-2017 adopted rate which was \$26.95 per \$100,000 of taxable value.

## Fiscal Year 2017-2018 Final Budget Revenues \$758,346,875



# Fiscal Year 2017-2018 Final Budget Expenditures \$758,346,875



#### Comments on the Budget

- ➤ No written disapprovals were received from the Executive Office of the Governor or the Legislative Budget Commission (LBC)
- ➤ Pursuant to Section 373.536(5), F.S., the Governing Board may proceed with final adoption of the Fiscal Year 2017-2018 budget



### Fiscal Year 2017-2018 Final Millage Rates Adoption Resolutions

#### **►**Adopt Resolution 2017-0927:

Adopt the Final Millage Rates for the South Florida Water Management District (0.1275 mill), the Okeechobee Basin (0.1384 mill) of the South Florida Water Management District, and the Everglades Construction Project (0.0441 mill) within the Okeechobee Basin for Fiscal Year 2017-2018

#### **►**Adopt Resolution 2017-0928:

Adopt the Final Millage Rates for the South Florida Water Management District