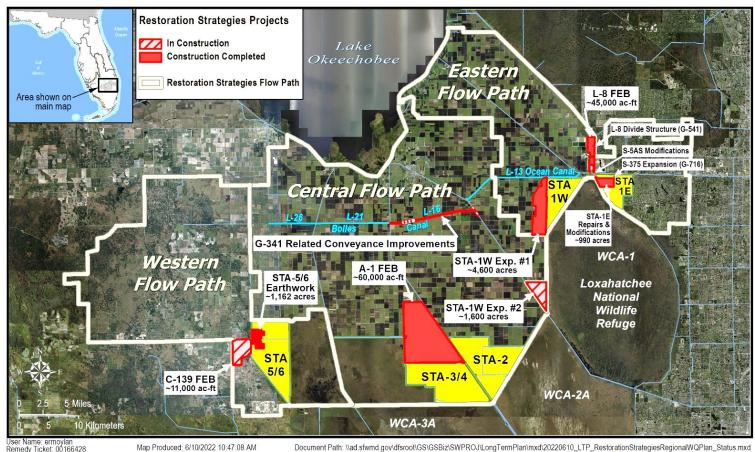

428 Map Produced: 6/10/2022 10:47:08 AM Document Path: \\ad sfwmd gov/dfsroot\GS\GSBiz\SWPROJ\LongTermPlan\mxd\20220610\_LTP\_RestorationStrategiesRegionalWQPlan\_Status.mxd
Restoration Strategies Flow Paths and Projects

#### Eastern Flow Path

#### STA-1W Expansion #2

Construction of Civil Works and Inflow Pump Stations is ongoing. Formwork and reinforcing steel installation activities for pump stations G-780, G-781 and G-782 are ongoing. Because of contractor issues beyond the control of the District, construction was not completed by the December 31, 2022 milestone due date. The District continues to work closely with the contractor to expeditiously obtain functional use of the project as early as possible.

#### G-341 Related Conveyance Improvements

Segment 5 construction is ongoing. Construction of the Star Farms bridge near completion. Kennedy Bridge construction is ongoing with completion expected by early May 2023.

#### STA-1W Refurbishment

Vegetation management activities are ongoing in newly graded areas. RTA for replacement of structures between Cells 1B and 3 in June 2023.

## **Central Flow Path**

## STA-2 Refurbishment

Received GB contract approval for fill to repair 49 canal plugs in Cell 3 and remaining 22 canal plugs in Cell 2. Cell 3 earthwork is ongoing.

#### Western Flow Path

## C-139 Flow Equalization Basin (FEB)

Construction activity for the G-550 inflow pump station, G-551 outflow structure, and G711E divide structure, including the south-east expansion area, are ongoing. Levee and canal construction, and land-levelling are ongoing. Substantial construction completion date is August 2023.

## Connection of STA-5/6 to Lake Okeechobee

Phase 1 design to improve canal conveyance, build a permanent pump station, and rely on interim facilities to connect the Miami Canal to the inflow of STA-5/6 via L-3 Canal is ongoing. Embankment/Canal Design analysis is ongoing. Backcheck reviews of (1) preliminary design submittal and (2) final design of G-775 Interim Pumps are currently ongoing. Expected construction completion date for G-775 is October 2023.