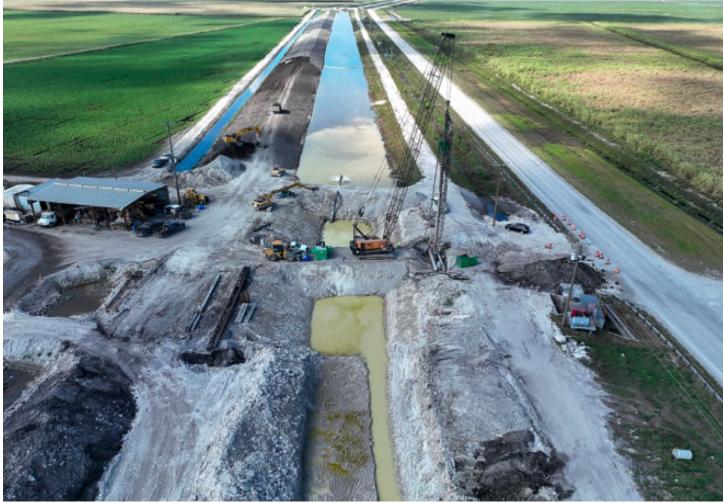

## Picture of the Month

G-341 Conveyance Improvements: Kennedy Farms bridge construction and Segment 5 canal improvements