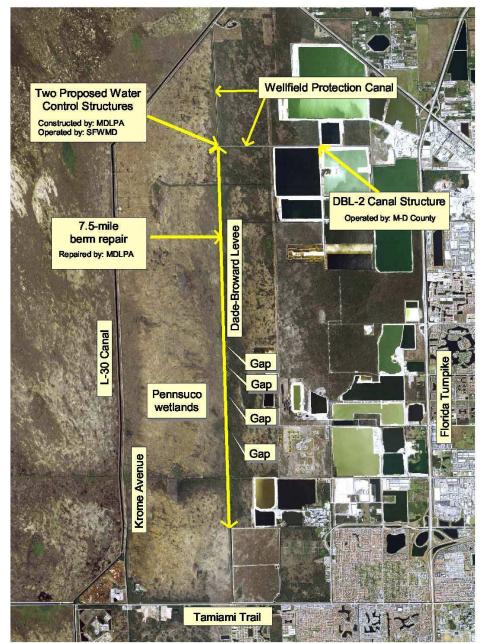

## Dade-Broward Levee Project

Task 1: 7.5 mile berm repair completed 2016

Task 2: two proposed water control structures <u>completed 2018</u>

Dade-Broward Levee Improvement Project

## **Three-Party Agreement**

SFWMD to operate and maintain the new DBL structures