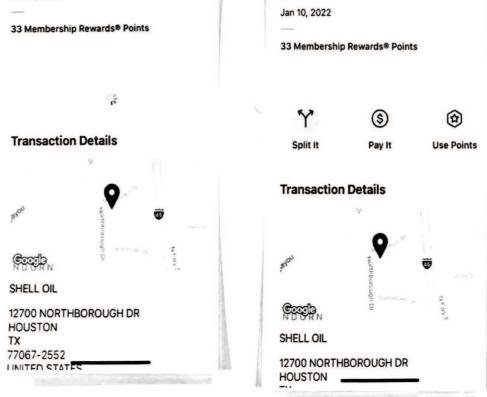

| vehic | le    | \$543.64 |
|-------|-------|----------|
| fuel  |       | 32.70    |
|       |       | 33.22    |
|       |       | 42.89    |
|       |       | 38.43    |
|       |       | 31.00    |
| tolls |       | 38.68    |
|       | TOTAL | \$760.56 |