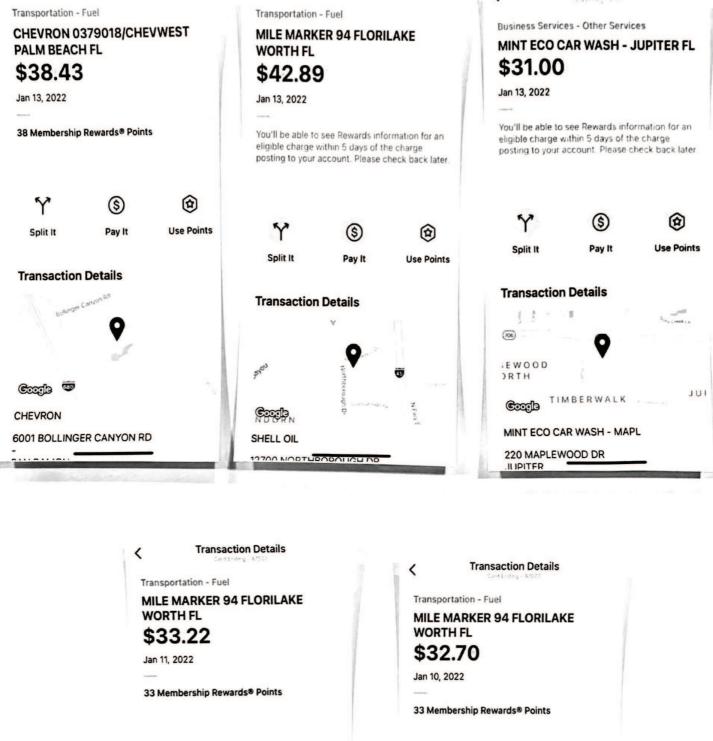

Transportation - Fuel

**MILE MARKER 94 FLORILAKE WORTH FL** \$35.88

Dec 21, 2021

36 Membership Rewards® Points

(\$)

Split It

Pay It

**Transaction Details** 

SHELL OIL

12700 NORTHBOROUGH DR HOUSTON

**Transaction Details** 

**Business Services - Other Services** 

MINT ECO CAR WASH - JUPITER F \$31.00

Dec 22, 2021

31 Membership Rewards® Points

(\$)

Split It

Pay It

**Transaction Details** 

MINT ECO CAR WASH - MAPL

220 MAPLEWOOD DR **JUPITER** FL 33458 **UNITED STATES** 

**%** (561) 763-9104

https://www.mintecocarwash.com/

Doing Business As MINT FCO CAR WAS ...

**Transaction Details** 

Transportation - Fuel

**EXXONMOBIL 9756 WEST PALM BEA FL** \$41.02

Dec 22, 2021

41 Membership Rewards® Points

Split It

Pay It

**Transaction Details** 

**EXXONMOBIL CAT OUTSIDE** 

(800) 243-9966 TX 77389 **UNITED STATES** 

**%** (800) 243-9966

https://www.exxon.com/en/contact-us

| vehic | le    | \$543.64 |
|-------|-------|----------|
| fuel  |       | 32.70    |
|       |       | 33.22    |
|       |       | 42.89    |
|       |       | 38.43    |
|       |       | 31.00    |
| tolls |       | 38.68    |
|       | TOTAL | \$760.56 |