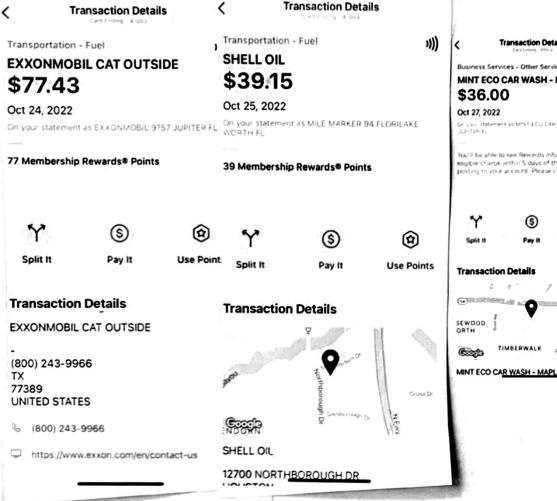

Rental \$463.89 fuel 77.43 fuel 39.15 fuel 44.82

wash 36.00 tolls <u>24.54</u>

TOTAL \$685.83