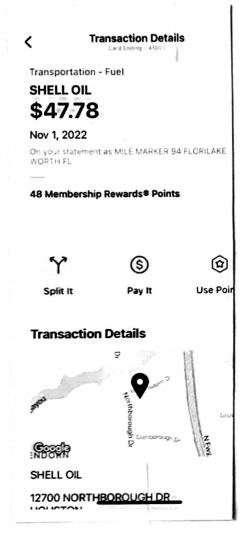

| Rental | \$454.61 |
|--------|----------|
| fuel   | 34.44    |
| fuel   | 47.78    |
| fuel   | 42.40    |
| wash   | 28.84    |
| tolls  | 22.42    |
|        |          |

TOTAL \$630.49

**Transaction Details Business Services - Other Services** JUPITER INLET CAR WASH \$28.84 Nov 2, 2022 On your statement as JUPITER INLET CAR. WAJUPITER FL. 29 Membership Rewards® Points Use Po Split It Pay It **Transaction Details** ERSIDE S Beach Rd COPPOLA VILLAS