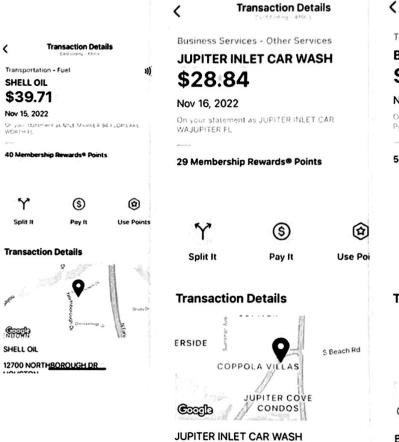

# 100.03-Lakebelt Water Quality Monitoring

| NAME           | WK ENDING                                         | ACTIVITIES FOR WEEK                                                                                                                                                 | QTY | RATE                                | AMOUNT                              |
|----------------|---------------------------------------------------|---------------------------------------------------------------------------------------------------------------------------------------------------------------------|-----|-------------------------------------|-------------------------------------|
| Lindahl        | 11/4/2022                                         | Perform Lake Belt water quality sampling                                                                                                                            | 30  | 175.00                              | 5,250.00                            |
| Rosenfeld      | 11/4/2022                                         | Coordinated with lab on schedule, invoices, and data review.                                                                                                        | 1   | 175.00                              | 175.00                              |
| Rosenfeld      | 11/11/2022                                        | Coordinated with lab on schedule, invoices, and data review. Prepared exhibits for October quarterly submittal                                                      | 2   | 175.00                              | 350.00                              |
| Lindahl        | 11/18/2022                                        | Perform Lake Belt water quality sampling                                                                                                                            | 22  | 175.00                              | 3,850.00                            |
| Rosenfeld      | 11/18/2022                                        | Coordinated with lab on schedule, invoices, and data review.                                                                                                        | 1   | 175.00                              | 175.00                              |
| Rosenfeld      | 11/25/2022                                        | Coordinated with lab on schedule, invoices, and data review. Compiled quarterly monitoring data                                                                     | 3   | 175.00                              | 525.00                              |
| Rosenfeld      | 12/2/2022                                         | Coordinated with lab on schedule, invoices, and data review. Compiled monitoring data and prepared exhibits and reports for October and November agency submittals. | 11  | 175.00                              | 1,925.00                            |
| Administrative |                                                   | Subtotal: Professional Services<br>Administrative Support                                                                                                           |     | 10.00%                              | 12,250.00<br>1,225.00               |
| Reimb Group    |                                                   | EXPENSES                                                                                                                                                            |     |                                     |                                     |
| Kenno Group    | 11/1/2022<br>11/4/2022<br>11/8/2022<br>11/18/2022 | Fed Ex Inv 7-931-94510<br>Vehicle Expense<br>Fed Ex Inv Inv 7-940-16519<br>Vehicle Expense                                                                          |     | 93.05<br>630.49<br>130.10<br>518.80 | 93.05<br>630.49<br>130.10<br>518.80 |