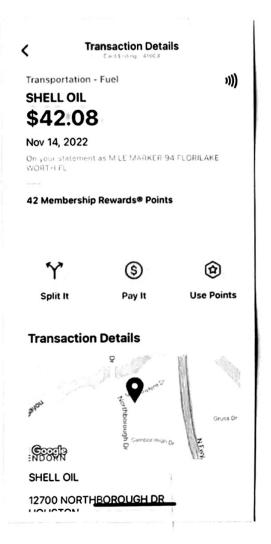

# 100.03-Lakebelt Water Quality Monitoring

| NAME           | WK ENDING                                         | ACTIVITIES FOR WEEK                                                                                                                                                 | QTY | RATE                                | AMOUNT                              |
|----------------|---------------------------------------------------|---------------------------------------------------------------------------------------------------------------------------------------------------------------------|-----|-------------------------------------|-------------------------------------|
| Lindahl        | 11/4/2022                                         | Perform Lake Belt water quality sampling                                                                                                                            | 30  | 175.00                              | 5,250.00                            |
| Rosenfeld      | 11/4/2022                                         | Coordinated with lab on schedule, invoices, and data review.                                                                                                        | 1   | 175.00                              | 175.00                              |
| Rosenfeld      | 11/11/2022                                        | Coordinated with lab on schedule, invoices, and data review. Prepared exhibits for October quarterly submittal                                                      | 2   | 175.00                              | 350.00                              |
| Lindahl        | 11/18/2022                                        | Perform Lake Belt water quality sampling                                                                                                                            | 22  | 175.00                              | 3,850.00                            |
| Rosenfeld      | 11/18/2022                                        | Coordinated with lab on schedule, invoices, and data review.                                                                                                        | 1   | 175.00                              | 175.00                              |
| Rosenfeld      | 11/25/2022                                        | Coordinated with lab on schedule, invoices, and data review. Compiled quarterly monitoring data                                                                     | 3   | 175.00                              | 525.00                              |
| Rosenfeld      | 12/2/2022                                         | Coordinated with lab on schedule, invoices, and data review. Compiled monitoring data and prepared exhibits and reports for October and November agency submittals. | 11  | 175.00                              | 1,925.00                            |
| Administrative |                                                   | Subtotal: Professional Services<br>Administrative Support                                                                                                           |     | 10.00%                              | 12,250.00<br>1,225.00               |
| Reimb Group    |                                                   | EXPENSES                                                                                                                                                            |     |                                     |                                     |
| Kenno Group    | 11/1/2022<br>11/4/2022<br>11/8/2022<br>11/18/2022 | Fed Ex Inv 7-931-94510<br>Vehicle Expense<br>Fed Ex Inv Inv 7-940-16519<br>Vehicle Expense                                                                          |     | 93.05<br>630.49<br>130.10<br>518.80 | 93.05<br>630.49<br>130.10<br>518.80 |