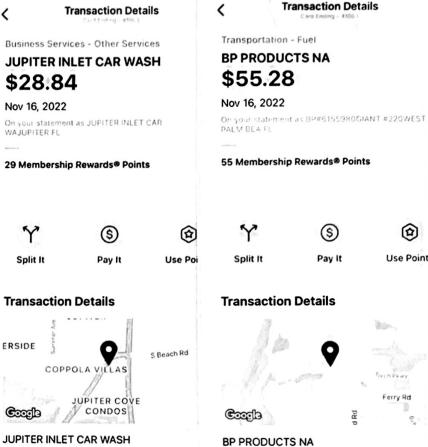

| Rental | \$454.61 |
|--------|----------|
| fuel   | 34.44    |
| fuel   | 47.78    |
| fuel   | 42.40    |
| wash   | 28.84    |
| tolls  | 22.42    |
|        |          |

TOTAL \$630.49

**Transaction Details Business Services - Other Services** JUPITER INLET CAR WASH \$28.84 Nov 2, 2022 On your statement as JUPITER INLET CAR. WAJUPITER FL. 29 Membership Rewards® Points Use Po Split It Pay It **Transaction Details** ERSIDE S Beach Rd COPPOLA VILLAS