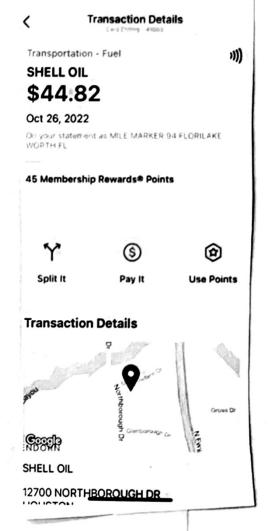

Rental \$463.89 fuel 77.43 fuel 39.15 fuel 44.82

wash 36.00 tolls <u>24.54</u>

TOTAL \$685.83