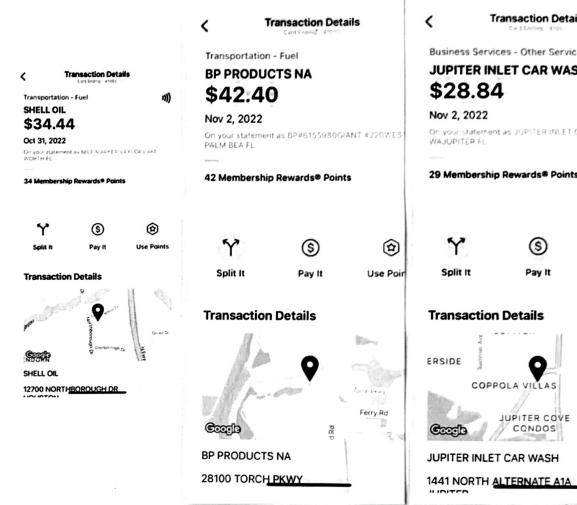

| Rental | \$454.61 |
|--------|----------|
| fuel   | 34.44    |
| fuel   | 47.78    |
| fuel   | 42.40    |
| wash   | 28.84    |
| tolls  | 22.42    |
|        |          |

TOTAL \$630.49

**Transaction Details Business Services - Other Services** JUPITER INLET CAR WASH \$28.84 Nov 2, 2022 On your statement as JUPITER INLET CAR. WAJUPITER FL. 29 Membership Rewards® Points Use Po Split It Pay It **Transaction Details** ERSIDE S Beach Rd COPPOLA VILLAS