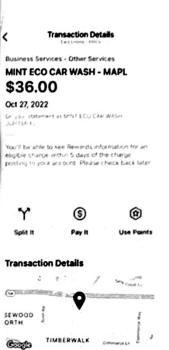

Rental \$463.89 fuel 77.43 fuel 39.15 fuel 44.82

wash 36.00 tolls <u>24.54</u>

TOTAL \$685.83