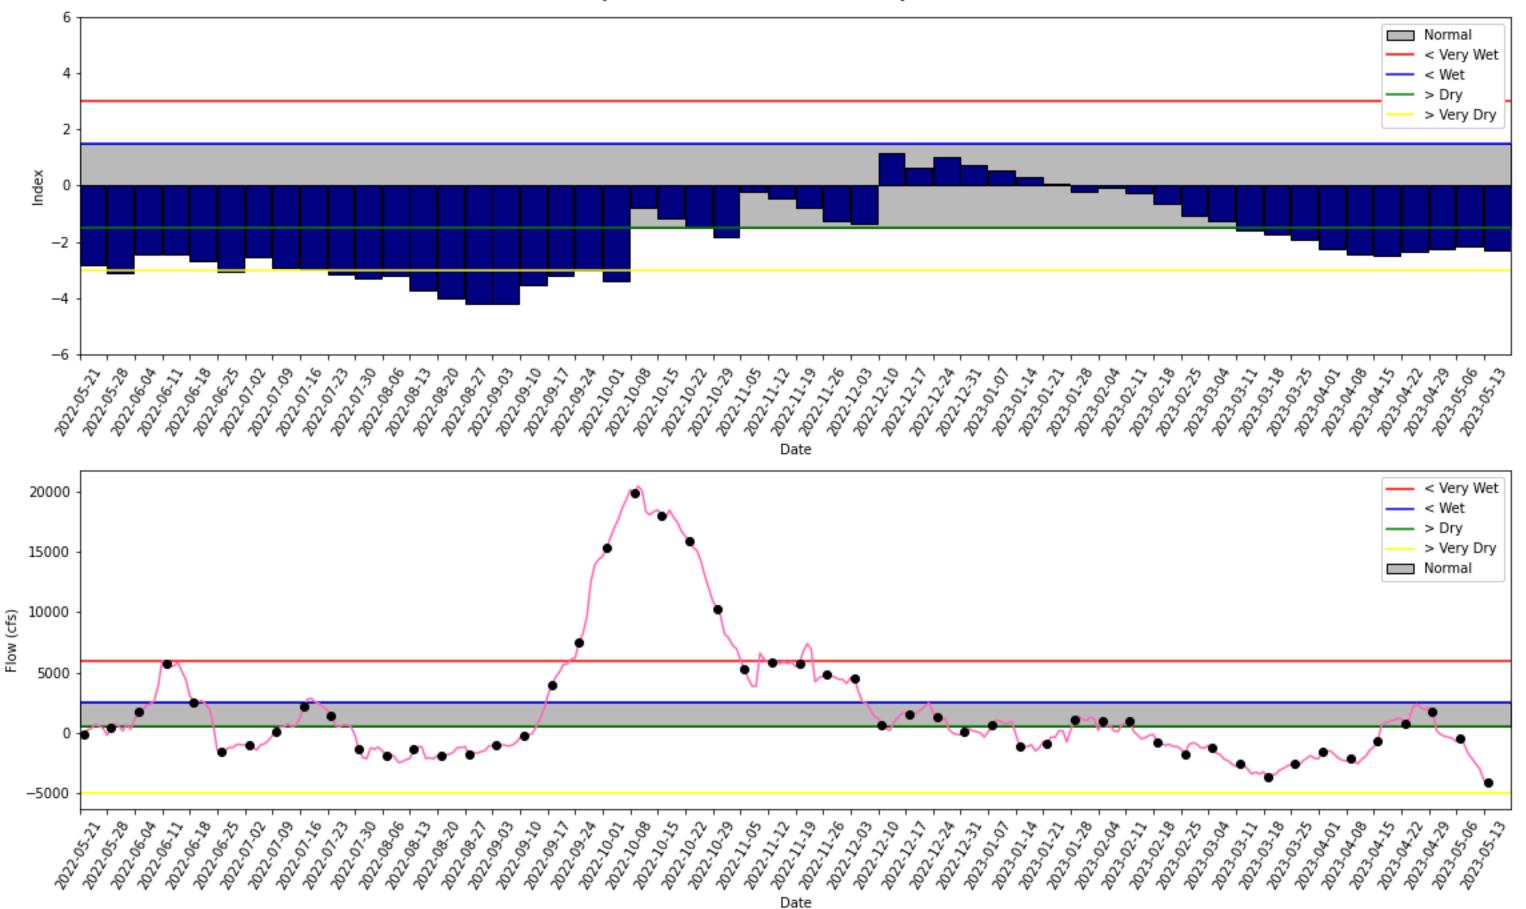

## **Tributary Hydrologic Conditions:**

**-4121 cfs** 14-day running average for Lake Okeechobee Net Inflow through 05/14/2023. According to the classification in <u>Tributary Hydrologic Conditions</u> table, this condition is Dry.

**-2.29** for Palmer Drought Index on 05/13/2023.

According to the classification in <u>Tributary Hydrologic Conditions</u> table, this condition is Dry.

The wetter of the two conditions above is Dry.

#### Water Supply Risk Evaluation

| Area | Indicator                                            | Value                                   | Color Coded<br>Scoring Scheme |
|------|------------------------------------------------------|-----------------------------------------|-------------------------------|
|      | Projected LOK Stage for the next two months          | Low Sub-band                            | L                             |
|      | Palmer Drought Index for LOK<br>Tributary Conditions | -2.29<br>(Extremely Dry)                | н                             |
|      | CPC Procinitation Outlook                            | 1 month: Above Normal                   | L                             |
| LOK  | CPC Precipitation Outlook                            | 3 months: Above Normal                  | L                             |
|      | LOK Seasonal Net Inflow Outlook                      | 2.48 ft                                 |                               |
|      | ENSO Forecast                                        | Normal to Extremely Wet                 | <u> </u>                      |
|      | LOK Multi-Seasonal Net Inflow Outlook                | 3.35 ft                                 |                               |
|      | ENSO Forecast                                        | Wet                                     | L                             |
|      | WCA 1: 3 Station Average (Site 1-8C)                 | Above Line 1 (15.72 ft)                 | L                             |
| WCAs | WCA 2A: Site S-11B                                   | Above Line 1 (11.80 ft)                 | L                             |
|      | WCA-3A: 3 Station Average<br>(Sites 63, 64, and 65)  | Above Line 1 (8.97 ft)                  | L                             |
|      | Service Area 1                                       | Year-Round Irrigation Rule<br>in effect | L                             |
| LEC  | Service Area 2                                       | Year-Round Irrigation Rule<br>in effect | L                             |
|      | Service Area 3                                       | Year-Round Irrigation Rule<br>in effect | L                             |

Note: The water supply risk classification based on the Palmer index, as well as the LOK seasonal and multi-seasonal net inflow outlooks use slightly different classification intervals than those used by the 2008-LORS.