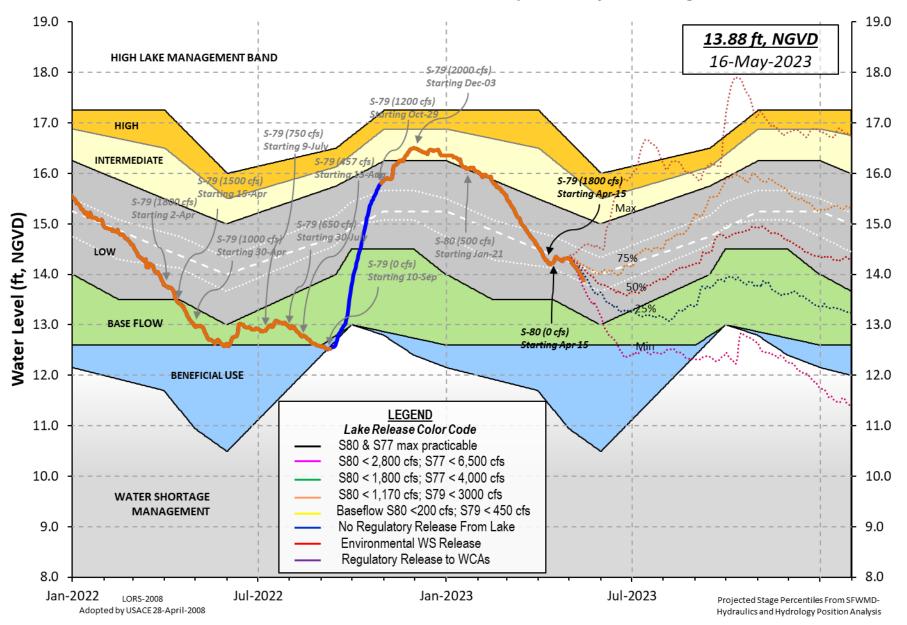

#### Lake Okeechobee Water Level History and Projected Stages

oke U. S. Army Corps of Engineers, Jacksonville District Lake Okeechobee and Vicinity Report \*\* Preliminary Data - Subject to Revision \*\* Data Ending 2400 hours 14 MAY 2023 Okeechobee Lake Regulation Elevation Last Year 2YRS Ago (ft-NGVD) (ft-NGVD) (ft-NGVD) \*Okeechobee Lake Elevation -NR-12.71 13.57 (Official Elv) Bottom of High Lake Mngmt= 16.37 Top of Water Short Mngmt= 10.75 Currently in Water Shortage Management Band Simulated Average LORS2008 [1965-2000] 12.11 Difference from Average LORS2008 -NR-14MAY (1965-2007) Period of Record Average 13.31 Difference from POR Average -NR-Today Lake Okeechobee elevation is determined from the 4 Int & 4 Edge stations ++Navigation Depth (Based on 2007 Channel Condition Survey) Route 1 🚸 -NR-' ++Navigation Depth (Based on 2008 Channel Condition Survey) Route 2 🚸 -NR-' Bridge Clearance = 49.81' 4 Interior and 4 Edge Okeechobee Lake Average (Avg-Daily values): L001 L005 L006 LZ40 S4 S308 S133 S352 -NR--NR--NR-- NR -13.97 -NR-13.89 - NR -\*Combination Okeechobee Avg-Daily Lake Average = - NR -(\*See Note) Okeechobee Inflows (cfs): S65E S65EX1 -NR-Fisheating Cr - NR -0 S154 - NR -S191 - NR -S135 Pumps -NR-- NR -S133 Pumps -NR-S2 Pumps -NR-S84 -NR-S84X -NR-S127 Pumps -NR-S3 Pumps S71 -NR-S129 Pumps -NR-S4 Pumps -NR-S72 - NR -S131 Pumps -NR-C5 0 Total Inflows: No Report Due To Missing S65E Discharge Data Okeechobee Outflows (cfs): S135 Culverts -NR-S354 - NR -S77 1053 S127 Culverts -NR--NR-S351 S308 -NR-S129 Culverts -NR-S352 -NR-L8 Canal Pt S131 Culverts -NR-225

#### Lake Okeechobee Stage on 05/15/2023:

Lake Okeechobee Stage: 13.91 feet

| Lake Okeechobee Management<br>Zone/Band |                          | Bottom Elevation<br>(feet, NGVD) | Current Lake<br>Stage |
|-----------------------------------------|--------------------------|----------------------------------|-----------------------|
| High Lake Management Band               |                          | 16.37                            |                       |
|                                         | High sub-band            | 15.80                            |                       |
| Operational<br>Band                     | Intermediate<br>sub-band | 15.14                            |                       |
|                                         | Low sub-band             | 13.18                            | ← 13.91 ft            |
| Base Flow sub-band                      |                          | 12.60                            |                       |
| Beneficial Use sub-band                 |                          | 10.75                            |                       |
| Water Shortage M                        | lanagement Band          |                                  |                       |