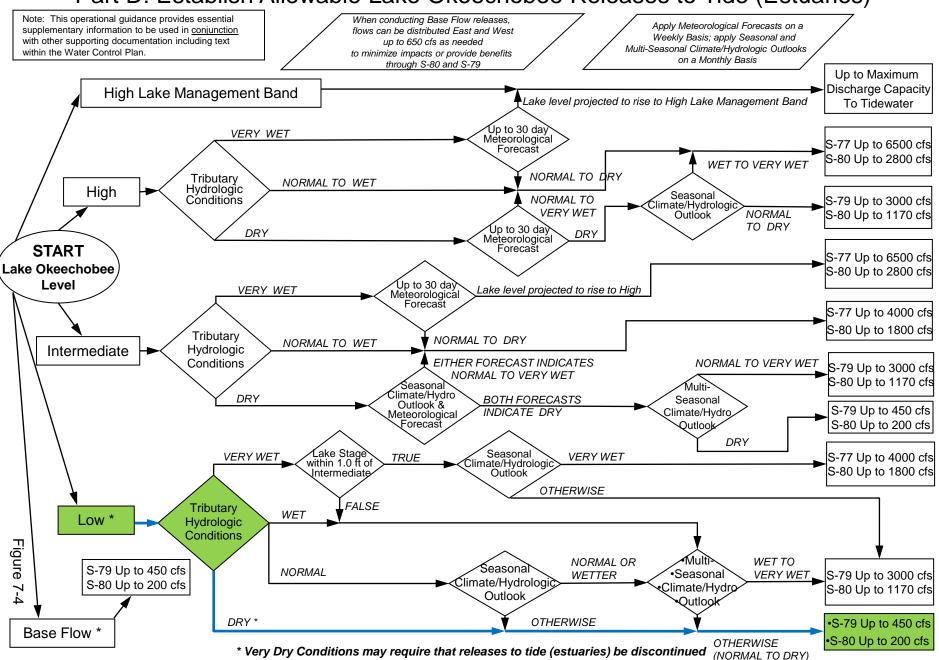

## Part D: Establish Allowable Lake Okeechobee Releases to Tide (Estuaries)

<sup>1</sup>The 2008 LORS Release Guidance (Part D) can suggest baseflow releases in the Intermediate, Low, or Baseflow Subbands. <sup>2</sup>Estuary "needs" water when the 30-day moving average salinity at I-75 bridge is projected to exceed 5 practical salinity units (psu) within 2 weeks. <sup>3</sup>LOWSM = Lake Okeechobee Water Shortage Management.

<sup>4</sup>Tributary Hydrologic Condition (THC) is based on classification of Lake Okeechobee Net Inflow and Palmer Index.

<sup>5</sup>Can release less than the "up to" limit if lower release is sufficient to reach or sustain desired estuary salinity; cfs = cubic feet per second.

<sup>6</sup>After reviewing conditions in Water Conservation Areas (WCAs), Stormwater Treatment Areas (STAs), ENP, St. Lucie Estuary and Lake Okeechobee. <sup>7</sup>Should this condition be reached, the Governing Board will be briefed at their next regularly scheduled meeting as part of the State of the Water Resources agenda item.

#### Part D of LORS2008: Discharge to Tide

Up to 450 cfs at S-79 and up to 200 cfs at S-80.