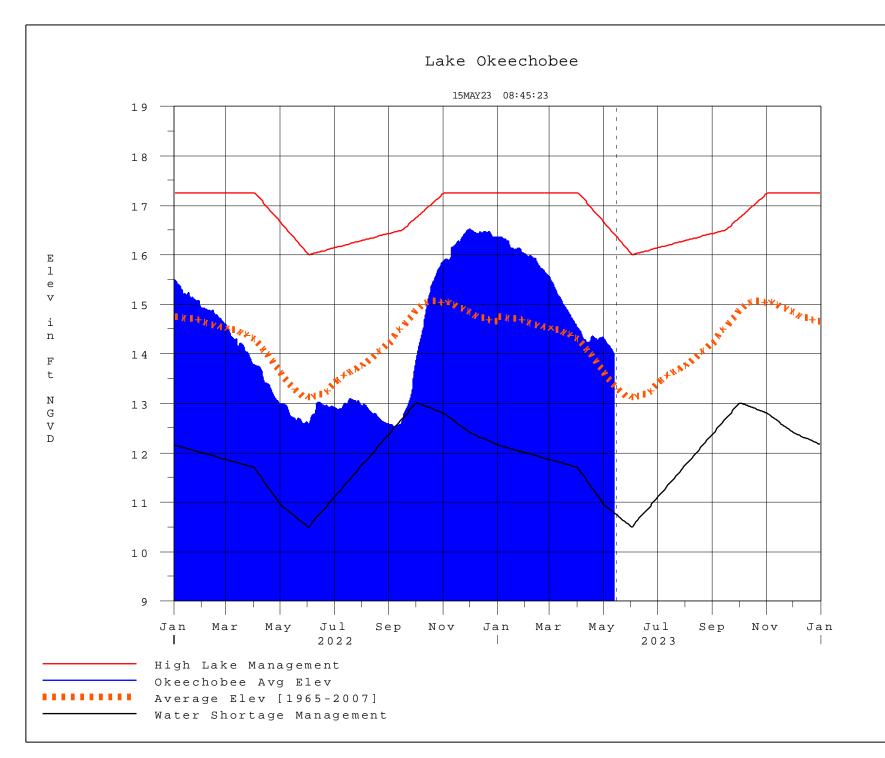

#### Lake Okeechobee Stage on 05/15/2023:

Lake Okeechobee Stage: 13.91 feet

| Lake Okeechobee Management<br>Zone/Band |                          | Bottom Elevation<br>(feet, NGVD) | Current Lake<br>Stage |
|-----------------------------------------|--------------------------|----------------------------------|-----------------------|
| High Lake Management Band               |                          | 16.37                            |                       |
|                                         | High sub-band            | 15.80                            |                       |
| Operational<br>Band                     | Intermediate<br>sub-band | 15.14                            |                       |
|                                         | Low sub-band             | 13.18                            | ← 13.91 ft            |
| Base Flow sub-band                      |                          | 12.60                            |                       |
| Beneficial Use sub-band                 |                          | 10.75                            |                       |
| Water Shortage M                        | lanagement Band          |                                  |                       |

#### Lake Okeechobee Water Level History and Projected Stages

oke U. S. Army Corps of Engineers, Jacksonville District Lake Okeechobee and Vicinity Report \*\* Preliminary Data - Subject to Revision \*\* Data Ending 2400 hours 14 MAY 2023 Okeechobee Lake Regulation Elevation Last Year 2YRS Ago (ft-NGVD) (ft-NGVD) (ft-NGVD) \*Okeechobee Lake Elevation -NR-12.71 13.57 (Official Elv) Bottom of High Lake Mngmt= 16.37 Top of Water Short Mngmt= 10.75 Currently in Water Shortage Management Band Simulated Average LORS2008 [1965-2000] 12.11 Difference from Average LORS2008 -NR-14MAY (1965-2007) Period of Record Average 13.31 Difference from POR Average -NR-Today Lake Okeechobee elevation is determined from the 4 Int & 4 Edge stations ++Navigation Depth (Based on 2007 Channel Condition Survey) Route 1 🚸 -NR-' ++Navigation Depth (Based on 2008 Channel Condition Survey) Route 2 🚸 -NR-' Bridge Clearance = 49.81' 4 Interior and 4 Edge Okeechobee Lake Average (Avg-Daily values): L001 L005 L006 LZ40 S4 S308 S133 S352 -NR--NR--NR-- NR -13.97 -NR-13.89 - NR -\*Combination Okeechobee Avg-Daily Lake Average = - NR -(\*See Note) Okeechobee Inflows (cfs): S65E S65EX1 -NR-Fisheating Cr - NR -0 S154 - NR -S191 - NR -S135 Pumps -NR-- NR -S133 Pumps -NR-S2 Pumps -NR-S84 -NR-S84X -NR-S127 Pumps -NR-S3 Pumps S71 -NR-S129 Pumps -NR-S4 Pumps -NR-S72 - NR -S131 Pumps -NR-C5 0 Total Inflows: No Report Due To Missing S65E Discharge Data Okeechobee Outflows (cfs): S135 Culverts -NR-S354 - NR -S77 1053 S127 Culverts -NR--NR-S351 S308 -NR-S129 Culverts -NR-S352 -NR-L8 Canal Pt S131 Culverts -NR-225