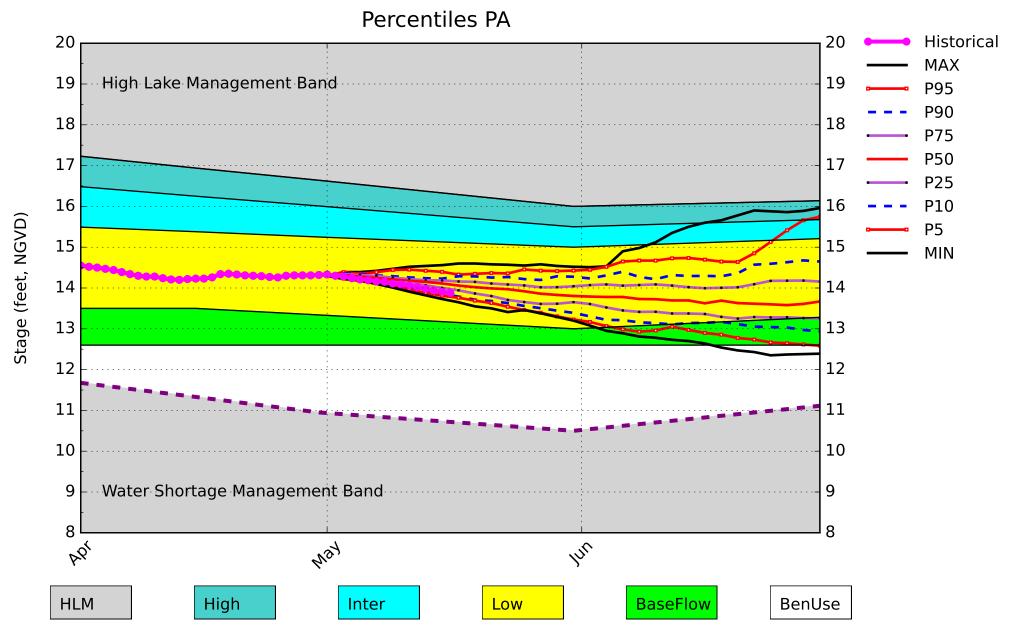

Lake Okeechobee SFWMM May 2023 Position Analysis

(See assumptions on the Position Analysis Results website)

05/16/23 07:48:16

Tributary Basin Condition Indicators as of May 14 2023

#### Lake Okeechobee Stage on 05/15/2023:

Lake Okeechobee Stage: 13.91 feet

| Lake Okeechobee Management<br>Zone/Band |                          | Bottom Elevation<br>(feet, NGVD) | Current Lake<br>Stage |
|-----------------------------------------|--------------------------|----------------------------------|-----------------------|
| High Lake Management Band               |                          | 16.37                            |                       |
|                                         | High sub-band            | 15.80                            |                       |
| Operational<br>Band                     | Intermediate<br>sub-band | 15.14                            |                       |
|                                         | Low sub-band             | 13.18                            | ← 13.91 ft            |
| Base Flow sub-band                      |                          | 12.60                            |                       |
| Beneficial Use sub-band                 |                          | 10.75                            |                       |
| Water Shortage M                        | lanagement Band          |                                  |                       |

### Part C of LORS2008: Discharge to WCAs

No releases to WCAs

#### Part D of LORS2008: Discharge to Tide

Up to 450 cfs at S-79 and up to 200 cfs at S-80.