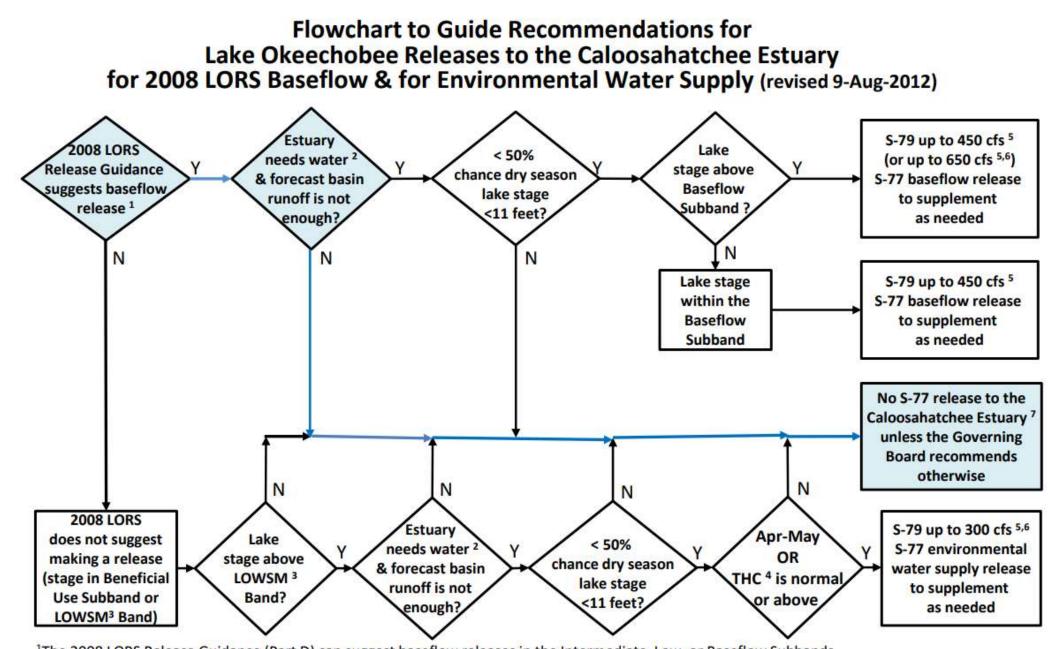

# Lake Okeechobee Releases to the Caloosahatchee Estuary for LORS 2008 Baseflow & for Environmental Water Supply

Guidance for Lake Okeechobee Releases to the Caloosahatchee Estuary indicates no S77 release to the Caloosahatchee Estuary unless the Governing Board recommends otherwise.

## Part D: Establish Allowable Lake Okeechobee Releases to Tide (Estuaries)

<sup>1</sup>The 2008 LORS Release Guidance (Part D) can suggest baseflow releases in the Intermediate, Low, or Baseflow Subbands. <sup>2</sup>Estuary "needs" water when the 30-day moving average salinity at I-75 bridge is projected to exceed 5 practical salinity units (psu) within 2 weeks. <sup>3</sup>LOWSM = Lake Okeechobee Water Shortage Management.

<sup>4</sup>Tributary Hydrologic Condition (THC) is based on classification of Lake Okeechobee Net Inflow and Palmer Index.

<sup>5</sup>Can release less than the "up to" limit if lower release is sufficient to reach or sustain desired estuary salinity; cfs = cubic feet per second.

<sup>6</sup>After reviewing conditions in Water Conservation Areas (WCAs), Stormwater Treatment Areas (STAs), ENP, St. Lucie Estuary and Lake Okeechobee. <sup>7</sup>Should this condition be reached, the Governing Board will be briefed at their next regularly scheduled meeting as part of the State of the Water Resources agenda item.

### Part C of LORS2008: Discharge to WCAs

No releases to WCAs

#### Part D of LORS2008: Discharge to Tide

Up to 450 cfs at S-79 and up to 200 cfs at S-80.