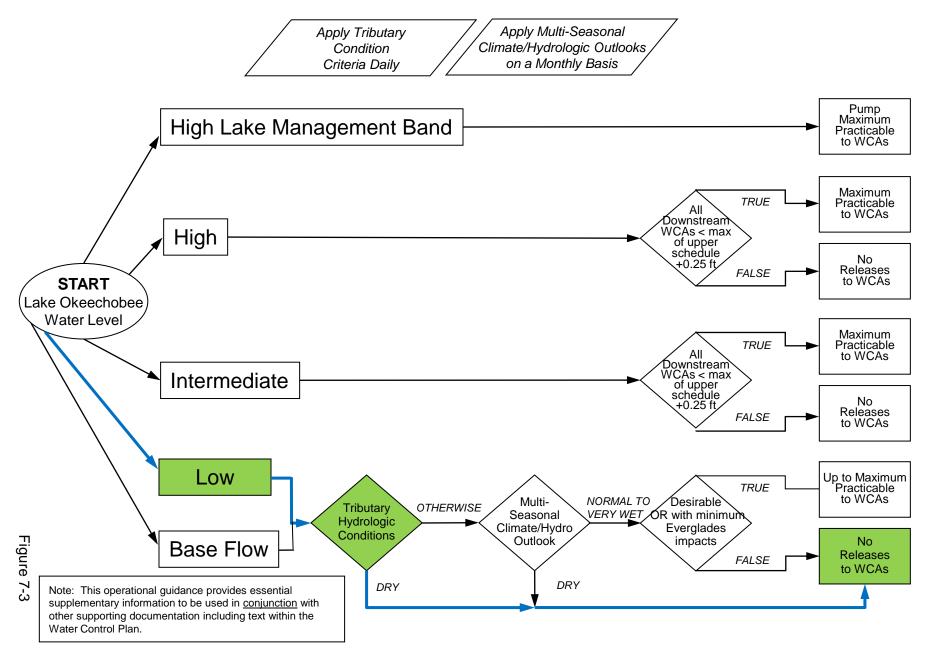

### Part C: Establish Allowable Lake Okeechobee Releases to the Water Conservation Areas

### Part C of LORS2008: Discharge to WCAs

No releases to WCAs