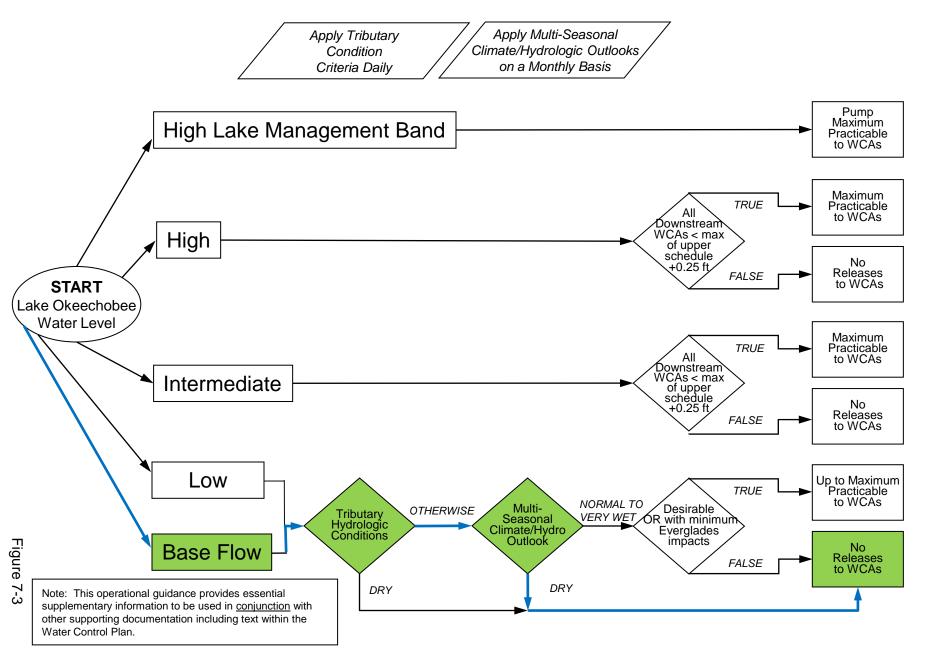

#### Part C of LORS2008: Discharge to WCAs

No releases to WCAs.

#### Part D of LORS2008: Discharge to Tide

Up to 450 cfs at S-79 and up to 200 cfs at S-80.