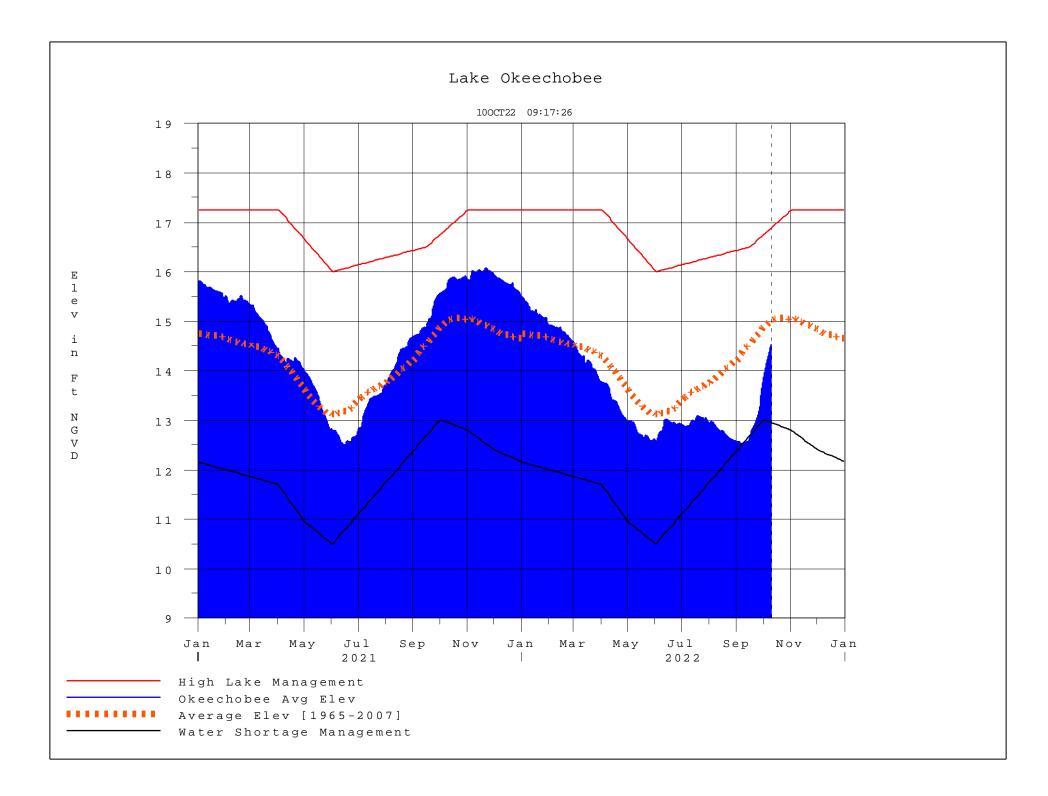

#### 

Data Ending 2400 hours 09 OCT 2022

Okeechobee Lake Regulation Elevation Last Year 2YRS Ago (ft-NGVD) (ft-NGVD) (ft-NGVD)

\*Okeechobee Lake Elevation 14.53 15.77 16.05 (Official Elv)
Bottom of High Lake Mngmt= 16.88 Top of Water Short Mngmt= 12.95

Currently in Operational Management Band

Simulated Average LORS2008 [1965-2000] 13.91 Difference from Average LORS2008 0.62

090CT (1965-2007) Period of Record Average 15.01 Difference from POR Average -0.48