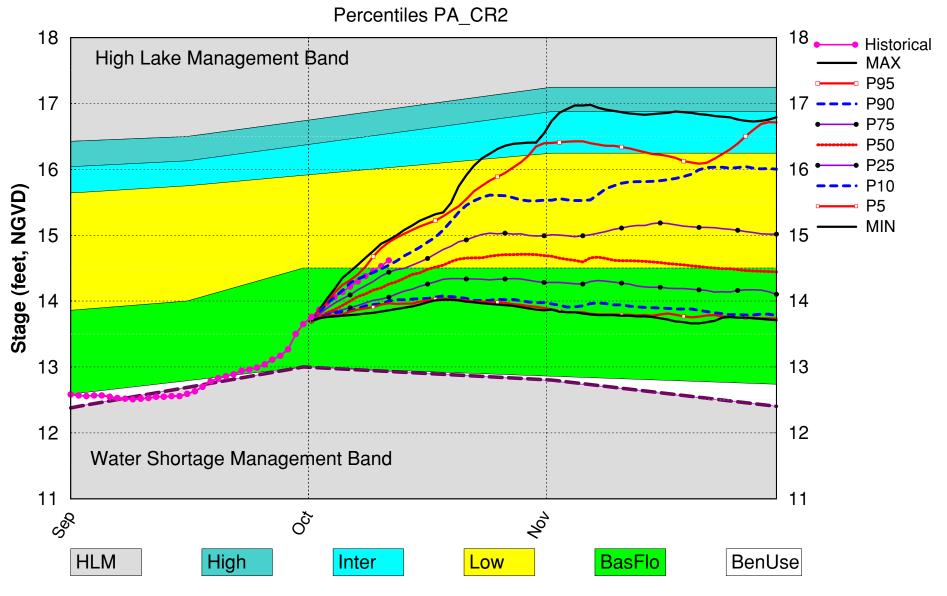

# Lake Okeechobee SFWMM October 2022 Position Analysis

(See assumptions on the Position Analysis Results website)

#### **Lake Okeechobee Water Level History and Projected Stages**