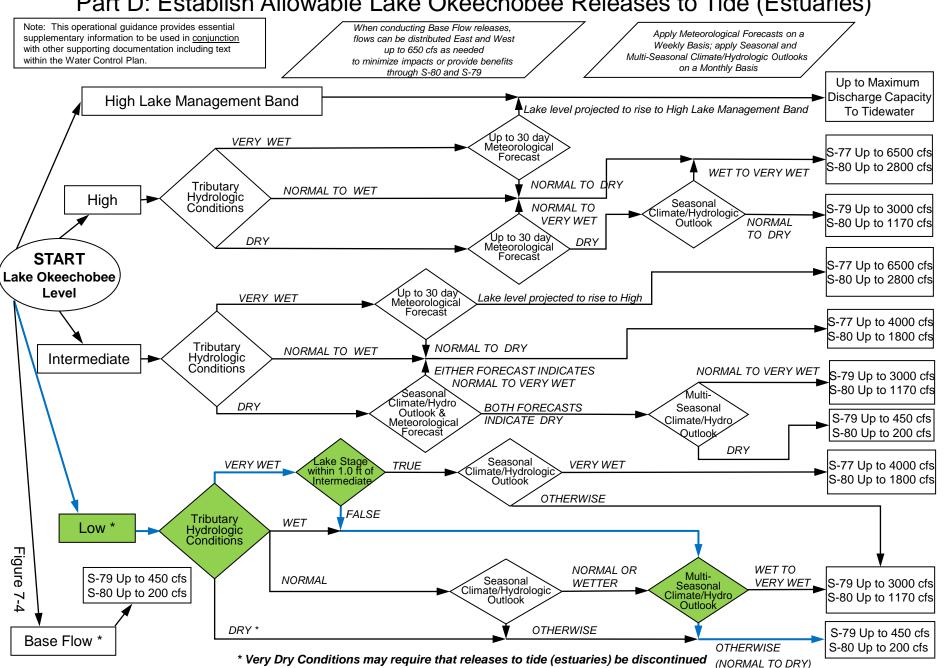

# Part D: Establish Allowable Lake Okeechobee Releases to Tide (Estuaries)

### Flowchart to Guide Recommendations for Lake Okeechobee Releases to the Caloosahatchee Estuary for 2008 LORS Baseflow & for Environmental Water Supply (revised 9-Aug-2012)

<sup>&</sup>lt;sup>1</sup>The 2008 LORS Release Guidance (Part D) can suggest baseflow releases in the Intermediate, Low, or Baseflow Subbands.