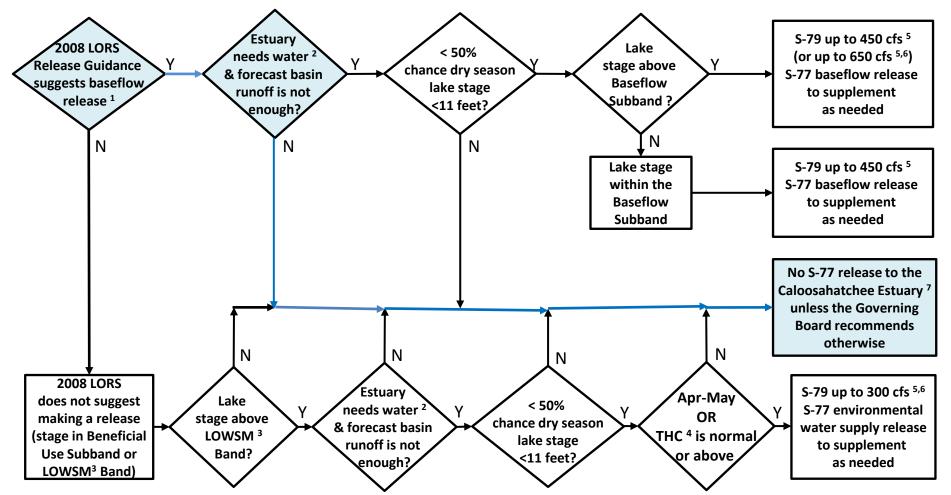

### Flowchart to Guide Recommendations for Lake Okeechobee Releases to the Caloosahatchee Estuary for 2008 LORS Baseflow & for Environmental Water Supply (revised 9-Aug-2012)

<sup>&</sup>lt;sup>1</sup>The 2008 LORS Release Guidance (Part D) can suggest baseflow releases in the Intermediate, Low, or Baseflow Subbands.

<sup>&</sup>lt;sup>2</sup>Estuary "needs" water when the 30-day moving average salinity at I-75 bridge is projected to exceed 5 practical salinity units (psu) within 2 weeks.

<sup>&</sup>lt;sup>3</sup>LOWSM = Lake Okeechobee Water Shortage Management.

<sup>&</sup>lt;sup>4</sup>Tributary Hydrologic Condition (THC) is based on classification of Lake Okeechobee Net Inflow and Palmer Index.

<sup>&</sup>lt;sup>5</sup>Can release less than the "up to" limit if lower release is sufficient to reach or sustain desired estuary salinity; cfs = cubic feet per second.

<sup>&</sup>lt;sup>6</sup>After reviewing conditions in Water Conservation Areas (WCAs), Stormwater Treatment Areas (STAs), ENP, St. Lucie Estuary and Lake Okeechobee.

<sup>&</sup>lt;sup>7</sup>Should this condition be reached, the Governing Board will be briefed at their next regularly scheduled meeting as part of the State of the Water Resources agenda item.

#### <u>Lake Okeechobee Releases to the Caloosahatchee Estuary</u> for 2008 LORS Baseflow & for Environmental Water Supply

Guidance for Lake Okeechobee Releases to the Caloosahatchee Estuary indicates no S77 release to the Caloosahatchee Estuary unless the Governing Board recommends otherwise.