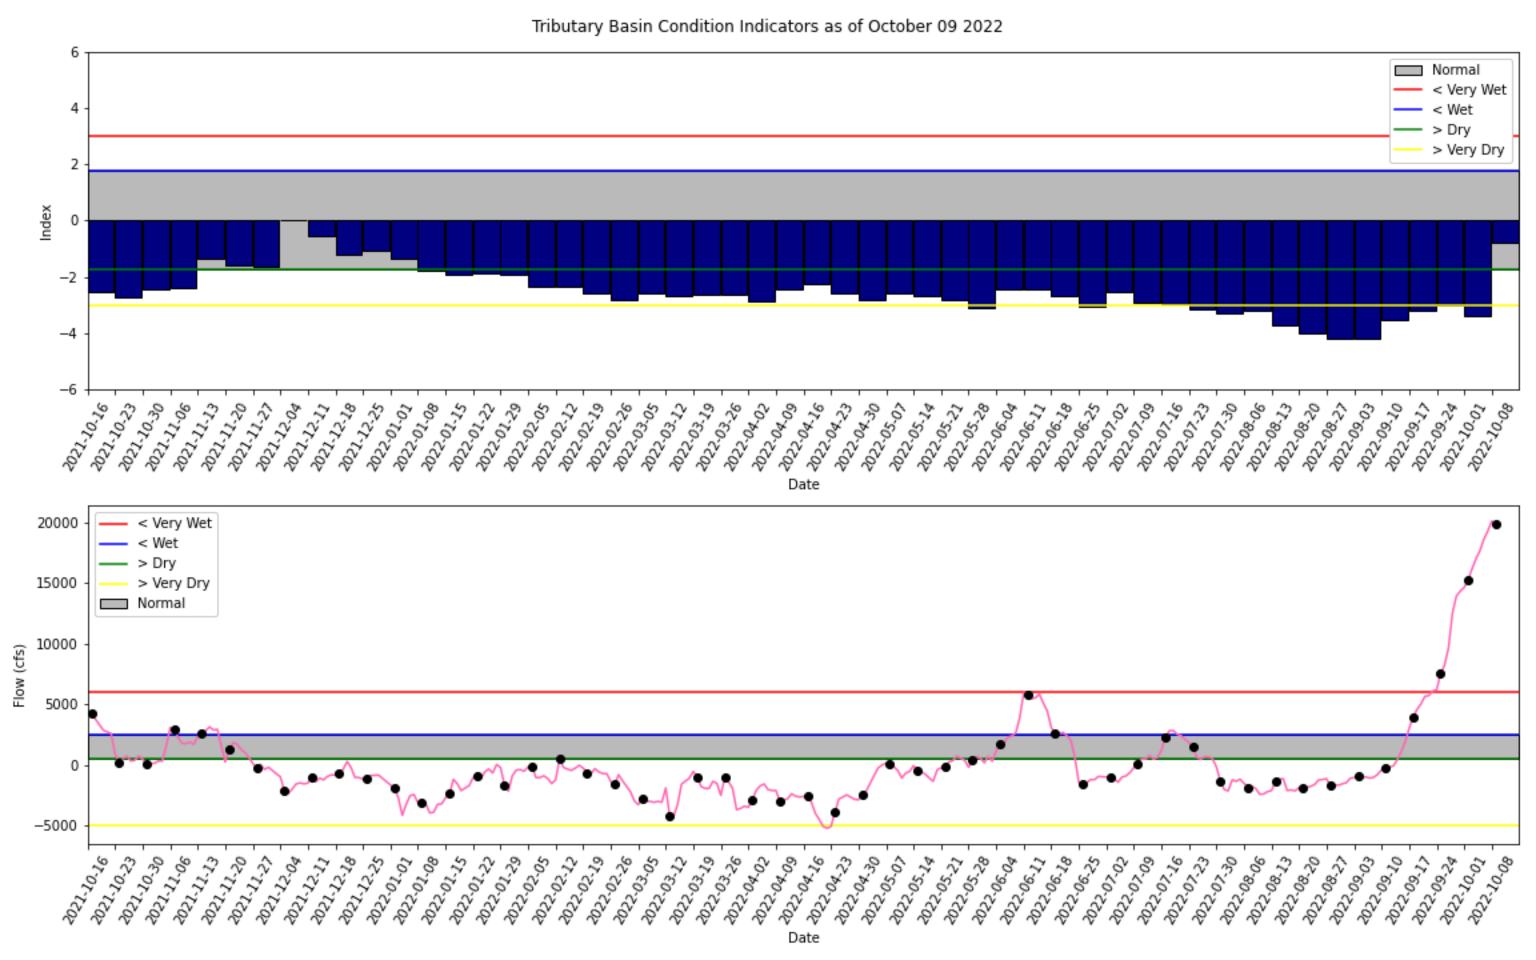

#### Tributary Hydrologic Conditions Graph:

**19876 cfs** 14-day running average for Lake Okeechobee Net Inflow through 10/10/2022. According to the classification in <u>Tributary Hydrologic Conditions</u> table, this condition is Very Wet.

**-0.81** for Palmer Drought Index on 10/08/2022. According to the classification in <u>Tributary Hydrologic Conditions</u> table, this condition is Near Normal.

The wetter of the two conditions above is Very Wet.