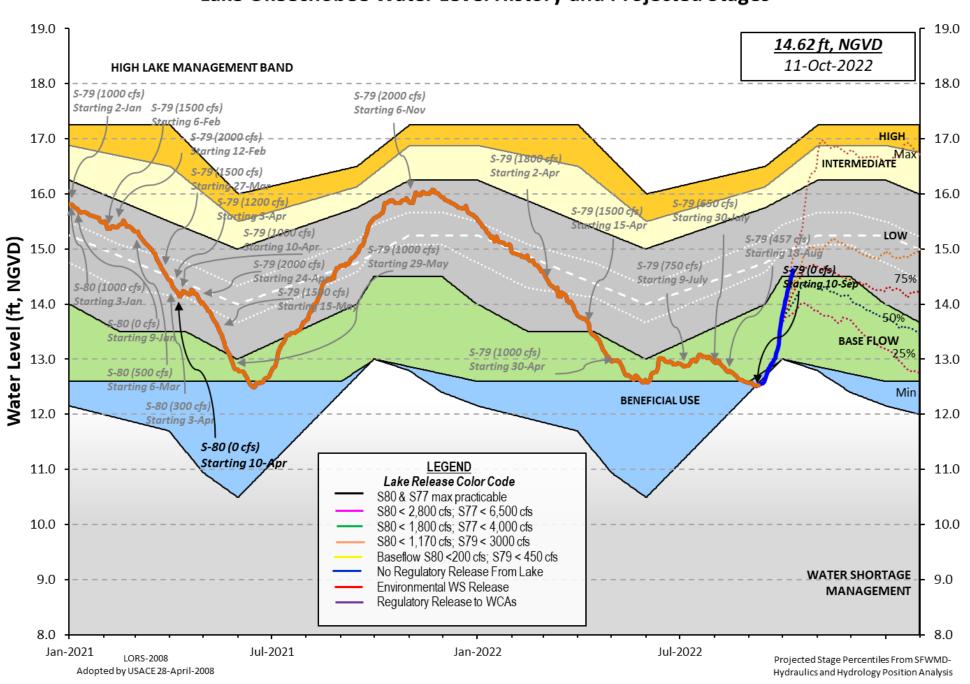

#### **Lake Okeechobee Water Level History and Projected Stages**

#### 

Data Ending 2400 hours 09 OCT 2022

Okeechobee Lake Regulation Elevation Last Year 2YRS Ago (ft-NGVD) (ft-NGVD) (ft-NGVD)

\*Okeechobee Lake Elevation 14.53 15.77 16.05 (Official Elv)
Bottom of High Lake Mngmt= 16.88 Top of Water Short Mngmt= 12.95

Currently in Operational Management Band

Simulated Average LORS2008 [1965-2000] 13.91 Difference from Average LORS2008 0.62

090CT (1965-2007) Period of Record Average 15.01 Difference from POR Average -0.48