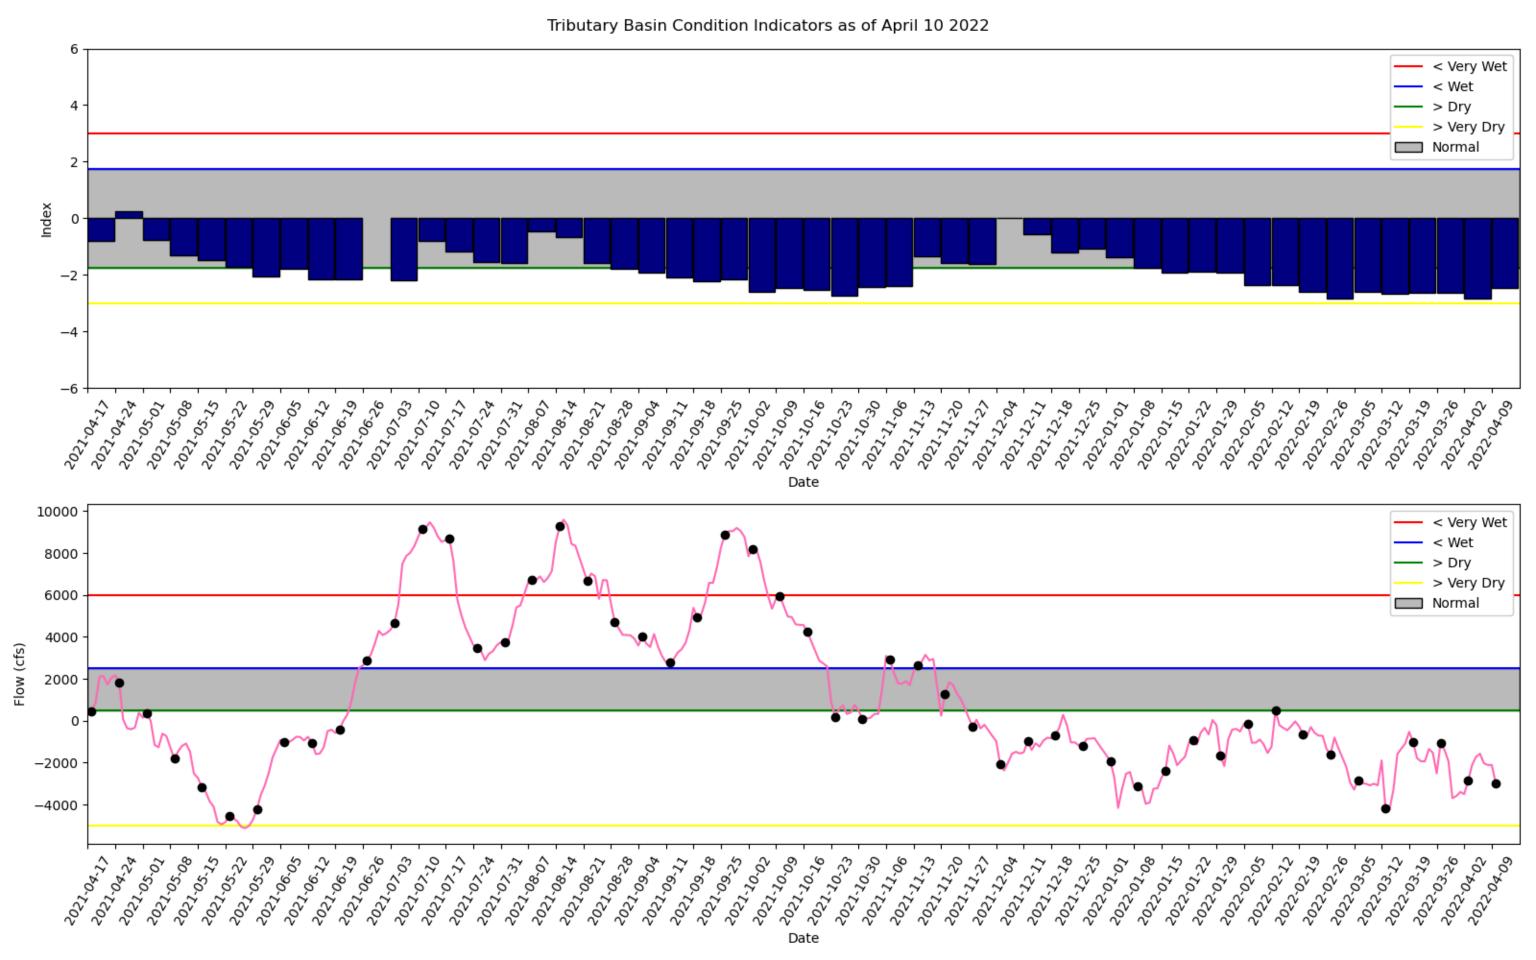

### Tributary Hydrologic Conditions Graph:

- **-2975 cfs** 14-day running average for Lake Okeechobee Net Inflow through 04/11/2022. According to the classification in <u>Tributary Hydrologic Conditions</u> table, this condition is Dry.
- **-2.47** for Palmer Drought Index on 04/11/2022. According to the classification in <u>Tributary Hydrologic Conditions</u> table, this condition is Dry.

The wetter of the two conditions above is **Dry**.