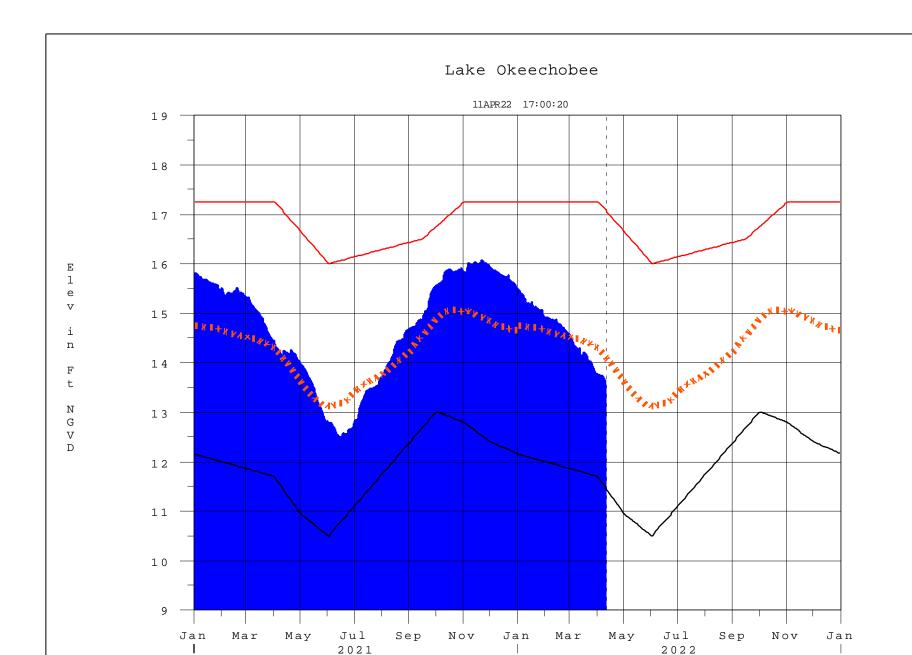

# Lake Okeechobee SFWMM April 2022 Position Analysis

(See assumptions on the Position Analysis Results website)

#### 

Data Ending 2400 hours 10 APR 2022

| Okeechobee Lake                                                                                                                                                                                                                                                                                                                                                                                                                                                                                                                                                                                                                                                                                                                                                                                                                                                                                                                                                                                                                                                                                                                                                                                                                                                                                                                                                                                                                                                                                                                                                                                                                                                                                                                                                                                                                                                                                                                                                                                                                                                                                                                | Regulation                                                                                                       |                                                                                                                      |                                                                     | ar 2YRS Ago<br>O) (ft-NGVD)                                           |                       |
|--------------------------------------------------------------------------------------------------------------------------------------------------------------------------------------------------------------------------------------------------------------------------------------------------------------------------------------------------------------------------------------------------------------------------------------------------------------------------------------------------------------------------------------------------------------------------------------------------------------------------------------------------------------------------------------------------------------------------------------------------------------------------------------------------------------------------------------------------------------------------------------------------------------------------------------------------------------------------------------------------------------------------------------------------------------------------------------------------------------------------------------------------------------------------------------------------------------------------------------------------------------------------------------------------------------------------------------------------------------------------------------------------------------------------------------------------------------------------------------------------------------------------------------------------------------------------------------------------------------------------------------------------------------------------------------------------------------------------------------------------------------------------------------------------------------------------------------------------------------------------------------------------------------------------------------------------------------------------------------------------------------------------------------------------------------------------------------------------------------------------------|------------------------------------------------------------------------------------------------------------------|----------------------------------------------------------------------------------------------------------------------|---------------------------------------------------------------------|-----------------------------------------------------------------------|-----------------------|
| *Okeechobee L<br>Bottom of Hig<br>Currently in                                                                                                                                                                                                                                                                                                                                                                                                                                                                                                                                                                                                                                                                                                                                                                                                                                                                                                                                                                                                                                                                                                                                                                                                                                                                                                                                                                                                                                                                                                                                                                                                                                                                                                                                                                                                                                                                                                                                                                                                                                                                                 | h Lake Mngmt                                                                                                     | n 13.53<br>= 17.07 Top o                                                                                             | 14.14<br>of Water Sho                                               |                                                                       | ficial Elv<br>45      |
| Simulated Ave<br>Difference fr                                                                                                                                                                                                                                                                                                                                                                                                                                                                                                                                                                                                                                                                                                                                                                                                                                                                                                                                                                                                                                                                                                                                                                                                                                                                                                                                                                                                                                                                                                                                                                                                                                                                                                                                                                                                                                                                                                                                                                                                                                                                                                 | _                                                                                                                |                                                                                                                      | 12.85<br>0.68                                                       |                                                                       |                       |
| 10APR (1965-2<br>Difference fr                                                                                                                                                                                                                                                                                                                                                                                                                                                                                                                                                                                                                                                                                                                                                                                                                                                                                                                                                                                                                                                                                                                                                                                                                                                                                                                                                                                                                                                                                                                                                                                                                                                                                                                                                                                                                                                                                                                                                                                                                                                                                                 |                                                                                                                  |                                                                                                                      | rage 14.1                                                           |                                                                       |                       |
| Today Lake Ok<br>stations                                                                                                                                                                                                                                                                                                                                                                                                                                                                                                                                                                                                                                                                                                                                                                                                                                                                                                                                                                                                                                                                                                                                                                                                                                                                                                                                                                                                                                                                                                                                                                                                                                                                                                                                                                                                                                                                                                                                                                                                                                                                                                      | eechobee ele <sup>,</sup>                                                                                        | vation is dete                                                                                                       | ermined from                                                        | m the 4 Int &                                                         | 4 Edge                |
| ++Navigation :                                                                                                                                                                                                                                                                                                                                                                                                                                                                                                                                                                                                                                                                                                                                                                                                                                                                                                                                                                                                                                                                                                                                                                                                                                                                                                                                                                                                                                                                                                                                                                                                                                                                                                                                                                                                                                                                                                                                                                                                                                                                                                                 | Depth (Based                                                                                                     | on 2007 Chanr                                                                                                        | nel Conditio                                                        | on Survey) Rou                                                        | te 1 ÷                |
| ++Navigation :                                                                                                                                                                                                                                                                                                                                                                                                                                                                                                                                                                                                                                                                                                                                                                                                                                                                                                                                                                                                                                                                                                                                                                                                                                                                                                                                                                                                                                                                                                                                                                                                                                                                                                                                                                                                                                                                                                                                                                                                                                                                                                                 | _                                                                                                                | on 2008 Chanr                                                                                                        | nel Conditio                                                        | on Survey) Rou                                                        | te 2 ÷                |
| Bridge Cleara                                                                                                                                                                                                                                                                                                                                                                                                                                                                                                                                                                                                                                                                                                                                                                                                                                                                                                                                                                                                                                                                                                                                                                                                                                                                                                                                                                                                                                                                                                                                                                                                                                                                                                                                                                                                                                                                                                                                                                                                                                                                                                                  |                                                                                                                  |                                                                                                                      |                                                                     |                                                                       |                       |
| -                                                                                                                                                                                                                                                                                                                                                                                                                                                                                                                                                                                                                                                                                                                                                                                                                                                                                                                                                                                                                                                                                                                                                                                                                                                                                                                                                                                                                                                                                                                                                                                                                                                                                                                                                                                                                                                                                                                                                                                                                                                                                                                              |                                                                                                                  |                                                                                                                      |                                                                     |                                                                       |                       |
|                                                                                                                                                                                                                                                                                                                                                                                                                                                                                                                                                                                                                                                                                                                                                                                                                                                                                                                                                                                                                                                                                                                                                                                                                                                                                                                                                                                                                                                                                                                                                                                                                                                                                                                                                                                                                                                                                                                                                                                                                                                                                                                                |                                                                                                                  |                                                                                                                      |                                                                     |                                                                       |                       |
| 1 Interior and                                                                                                                                                                                                                                                                                                                                                                                                                                                                                                                                                                                                                                                                                                                                                                                                                                                                                                                                                                                                                                                                                                                                                                                                                                                                                                                                                                                                                                                                                                                                                                                                                                                                                                                                                                                                                                                                                                                                                                                                                                                                                                                 | 4 Fdae Okeeal                                                                                                    | hohee Lake Ave                                                                                                       | erade (Avd-I                                                        | Daily values):                                                        |                       |
| l Interior and                                                                                                                                                                                                                                                                                                                                                                                                                                                                                                                                                                                                                                                                                                                                                                                                                                                                                                                                                                                                                                                                                                                                                                                                                                                                                                                                                                                                                                                                                                                                                                                                                                                                                                                                                                                                                                                                                                                                                                                                                                                                                                                 | 4 Edge Okeecl                                                                                                    | hobee Lake Ave                                                                                                       | erage (Avg-I                                                        | Daily values):                                                        |                       |
| Interior and L001 L005                                                                                                                                                                                                                                                                                                                                                                                                                                                                                                                                                                                                                                                                                                                                                                                                                                                                                                                                                                                                                                                                                                                                                                                                                                                                                                                                                                                                                                                                                                                                                                                                                                                                                                                                                                                                                                                                                                                                                                                                                                                                                                         | 4 Edge Okeecl                                                                                                    |                                                                                                                      |                                                                     | Daily values):                                                        |                       |
| L001 L005                                                                                                                                                                                                                                                                                                                                                                                                                                                                                                                                                                                                                                                                                                                                                                                                                                                                                                                                                                                                                                                                                                                                                                                                                                                                                                                                                                                                                                                                                                                                                                                                                                                                                                                                                                                                                                                                                                                                                                                                                                                                                                                      | L006 LZ40                                                                                                        |                                                                                                                      | 2 S308 S                                                            | 5133                                                                  |                       |
| L001 L005                                                                                                                                                                                                                                                                                                                                                                                                                                                                                                                                                                                                                                                                                                                                                                                                                                                                                                                                                                                                                                                                                                                                                                                                                                                                                                                                                                                                                                                                                                                                                                                                                                                                                                                                                                                                                                                                                                                                                                                                                                                                                                                      | L006 LZ40                                                                                                        | S4 S352                                                                                                              | 2 S308 S                                                            | 5133                                                                  |                       |
| L001 L005                                                                                                                                                                                                                                                                                                                                                                                                                                                                                                                                                                                                                                                                                                                                                                                                                                                                                                                                                                                                                                                                                                                                                                                                                                                                                                                                                                                                                                                                                                                                                                                                                                                                                                                                                                                                                                                                                                                                                                                                                                                                                                                      | L006 LZ40<br>13.60 13.5                                                                                          | S4 S352<br>6 -NR- 13.6                                                                                               | 2 S308 S<br>55 13.49 D                                              | 5133<br>13.31                                                         |                       |
| L001 L005<br>13.39 13.55                                                                                                                                                                                                                                                                                                                                                                                                                                                                                                                                                                                                                                                                                                                                                                                                                                                                                                                                                                                                                                                                                                                                                                                                                                                                                                                                                                                                                                                                                                                                                                                                                                                                                                                                                                                                                                                                                                                                                                                                                                                                                                       | L006 LZ40<br>13.60 13.5                                                                                          | S4 S352<br>6 -NR- 13.6                                                                                               | 2                                                                   | 5133<br>13.31                                                         |                       |
| L001 L005<br>13.39 13.55                                                                                                                                                                                                                                                                                                                                                                                                                                                                                                                                                                                                                                                                                                                                                                                                                                                                                                                                                                                                                                                                                                                                                                                                                                                                                                                                                                                                                                                                                                                                                                                                                                                                                                                                                                                                                                                                                                                                                                                                                                                                                                       | L006 LZ40<br>13.60 13.5                                                                                          | S4 S352<br>6 -NR- 13.6                                                                                               | 2                                                                   | 5133<br>13.31<br>13.53                                                |                       |
| L001 L005<br>13.39 13.55<br>*Combination O                                                                                                                                                                                                                                                                                                                                                                                                                                                                                                                                                                                                                                                                                                                                                                                                                                                                                                                                                                                                                                                                                                                                                                                                                                                                                                                                                                                                                                                                                                                                                                                                                                                                                                                                                                                                                                                                                                                                                                                                                                                                                     | L006 LZ40<br>13.60 13.5<br>keechobee A                                                                           | S4 S352<br>6 -NR- 13.6                                                                                               | 2                                                                   | 5133<br>13.31<br>13.53                                                |                       |
| L001 L005 13.39 13.55  *Combination O                                                                                                                                                                                                                                                                                                                                                                                                                                                                                                                                                                                                                                                                                                                                                                                                                                                                                                                                                                                                                                                                                                                                                                                                                                                                                                                                                                                                                                                                                                                                                                                                                                                                                                                                                                                                                                                                                                                                                                                                                                                                                          | L006 LZ40 13.60 13.5 keechobee A                                                                                 | S4 S352<br>6 -NR- 13.6<br>vg-Daily Lake                                                                              | 2                                                                   | 13.53<br>(*See Note)                                                  | 0                     |
| L001 L005 13.39 13.55  *Combination Of the combination of the combinat | L006 LZ40 13.60 13.5  keechobee A  ows (cfs): 1025                                                               | S4 S352<br>6 -NR- 13.6<br>vg-Daily Lake                                                                              | 2                                                                   | S133<br>13.31<br>13.53<br>(*See Note)                                 |                       |
| L001 L005 13.39 13.55  *Combination O                                                                                                                                                                                                                                                                                                                                                                                                                                                                                                                                                                                                                                                                                                                                                                                                                                                                                                                                                                                                                                                                                                                                                                                                                                                                                                                                                                                                                                                                                                                                                                                                                                                                                                                                                                                                                                                                                                                                                                                                                                                                                          | L006 LZ40 13.60 13.5  keechobee A  ows (cfs): 1025 0                                                             | S4 S352<br>6 -NR- 13.6<br>vg-Daily Lake<br>S65EX1<br>S191                                                            | 2                                                                   | S133<br>13.31<br>13.53<br>(*See Note)<br>Fisheating Cr<br>S135 Pumps  | 0                     |
| L001 L005 13.39 13.55  *Combination O                                                                                                                                                                                                                                                                                                                                                                                                                                                                                                                                                                                                                                                                                                                                                                                                                                                                                                                                                                                                                                                                                                                                                                                                                                                                                                                                                                                                                                                                                                                                                                                                                                                                                                                                                                                                                                                                                                                                                                                                                                                                                          | L006 LZ40 13.60 13.5  keechobee A  ows (cfs): 1025 0 0                                                           | S4 S352<br>6 -NR- 13.6<br>vg-Daily Lake<br>S65EX1<br>S191<br>S133 Pumps                                              | 2                                                                   | S133 13.31 13.53 (*See Note)  Fisheating Cr S135 Pumps S2 Pumps       | 0<br>0                |
| L001 L005 13.39 13.55  *Combination Office Combination Office Chobee Infl S65E S154 S84 S84X                                                                                                                                                                                                                                                                                                                                                                                                                                                                                                                                                                                                                                                                                                                                                                                                                                                                                                                                                                                                                                                                                                                                                                                                                                                                                                                                                                                                                                                                                                                                                                                                                                                                                                                                                                                                                                                                                                                                                                                                                                   | L006 LZ40 13.60 13.5  keechobee A  ows (cfs): 1025 0 0 0                                                         | S4 S352<br>6 -NR- 13.6<br>vg-Daily Lake<br>S65EX1<br>S191<br>S133 Pumps<br>S127 Pumps                                | 2                                                                   | Fisheating Cr<br>S135 Pumps<br>S2 Pumps<br>S3 Pumps                   | 0<br>0<br>0           |
| L001 L005 13.39 13.55  *Combination Of  Okeechobee Infl S65E S154 S84 S84X S71                                                                                                                                                                                                                                                                                                                                                                                                                                                                                                                                                                                                                                                                                                                                                                                                                                                                                                                                                                                                                                                                                                                                                                                                                                                                                                                                                                                                                                                                                                                                                                                                                                                                                                                                                                                                                                                                                                                                                                                                                                                 | L006 LZ40 13.60 13.5  keechobee A  ows (cfs): 1025 0 0 0 0                                                       | S4 S352<br>6 -NR- 13.6<br>vg-Daily Lake<br>vg-Daily Lake<br>S65EX1<br>S191<br>S133 Pumps<br>S127 Pumps<br>S129 Pumps | 2 S308 S<br>55 13.49 S<br>Average = 0<br>0<br>0<br>0<br>0<br>0      | Fisheating Cr<br>S135 Pumps<br>S2 Pumps<br>S3 Pumps<br>S4 Pumps       | 0<br>0<br>0           |
| L001 L005 13.39 13.55  *Combination O  Combination  | L006 LZ40 13.60 13.5  keechobee A  ows (cfs): 1025 0 0 0 0                                                       | S4 S352<br>6 -NR- 13.6<br>vg-Daily Lake<br>S65EX1<br>S191<br>S133 Pumps<br>S127 Pumps                                | 2                                                                   | Fisheating Cr<br>S135 Pumps<br>S2 Pumps<br>S3 Pumps                   | 0<br>0<br>0           |
| L001 L005 13.39 13.55  *Combination Of  Cheechobee Infl S65E S154 S84 S84X S71 S72 Fotal Inflows:                                                                                                                                                                                                                                                                                                                                                                                                                                                                                                                                                                                                                                                                                                                                                                                                                                                                                                                                                                                                                                                                                                                                                                                                                                                                                                                                                                                                                                                                                                                                                                                                                                                                                                                                                                                                                                                                                                                                                                                                                              | L006 LZ40 13.60 13.5  keechobee A  ows (cfs): 1025 0 0 0 0 1025                                                  | S4 S352<br>6 -NR- 13.6<br>vg-Daily Lake<br>vg-Daily Lake<br>S65EX1<br>S191<br>S133 Pumps<br>S127 Pumps<br>S129 Pumps | 2 S308 S<br>55 13.49 S<br>Average = 0<br>0<br>0<br>0<br>0<br>0      | Fisheating Cr<br>S135 Pumps<br>S2 Pumps<br>S3 Pumps<br>S4 Pumps       | 0<br>0<br>0           |
| L001 L005 13.39 13.55  *Combination Of  Combination Of  Combin | L006 LZ40 13.60 13.5  keechobee A  ows (cfs): 1025 0 0 0 1025  lows (cfs):                                       | S4 S352 6 -NR- 13.6  Vg-Daily Lake  S65EX1 S191 S133 Pumps S127 Pumps S129 Pumps S129 Pumps                          | 2 S308 S<br>55 13.49 S<br>Average = 0<br>0<br>0<br>0<br>0<br>0      | Fisheating Cr<br>S135 Pumps<br>S2 Pumps<br>S3 Pumps<br>S4 Pumps<br>C5 | 0<br>0<br>0<br>0      |
| L001 L005 13.39 13.55  *Combination O  Dkeechobee Infl S65E S154 S84 S84X S71 S72 Total Inflows: Dkeechobee Outf S135 Culverts                                                                                                                                                                                                                                                                                                                                                                                                                                                                                                                                                                                                                                                                                                                                                                                                                                                                                                                                                                                                                                                                                                                                                                                                                                                                                                                                                                                                                                                                                                                                                                                                                                                                                                                                                                                                                                                                                                                                                                                                 | L006 LZ40 13.60 13.5  keechobee A  ows (cfs): 1025 0 0 1025  lows (cfs): 0                                       | S4 S352 6 -NR- 13.6  Vg-Daily Lake  S65EX1 S191 S133 Pumps S127 Pumps S129 Pumps S129 Pumps                          | 2 S308 S<br>55 13.49 S<br>Average = 0<br>0<br>0<br>0<br>0<br>0      | Fisheating Cr<br>S135 Pumps<br>S2 Pumps<br>S3 Pumps<br>S4 Pumps<br>C5 | 0<br>0<br>0<br>0<br>0 |
| L001 L005 13.39 13.55  *Combination O  Combination  | L006 LZ40 13.60 13.5  keechobee A  ows (cfs): 1025 0 0 0 1025  lows (cfs): 0 0 0 0 0 0 0 0 0 0 0 0 0 0 0 0 0 0 0 | S4 S352 6 -NR- 13.6  Vg-Daily Lake  S65EX1 S191 S133 Pumps S127 Pumps S129 Pumps S131 Pumps                          | 2 S308 S<br>55 13.49 S<br>Average = 0<br>0<br>0<br>0<br>0<br>0<br>0 | Fisheating Cr<br>S135 Pumps<br>S2 Pumps<br>S3 Pumps<br>S4 Pumps<br>C5 | 0<br>0<br>0<br>0      |
| *Combination O  *Combination O  Cokeechobee Infl S65E S154 S84 S84X S71 S72 Total Inflows:  Cokeechobee Outf S135 Culverts                                                                                                                                                                                                                                                                                                                                                                                                                                                                                                                                                                                                                                                                                                                                                                                                                                                                                                                                                                                                                                                                                                                                                                                                                                                                                                                                                                                                                                                                                                                                                                                                                                                                                                                                                                                                                                                                                                                                                                                                     | L006 LZ40 13.60 13.5  keechobee A  ows (cfs): 1025 0 0 0 1025  lows (cfs): 0 0 0 0 0 0 0 0 0 0 0 0 0 0 0 0 0 0 0 | S4 S352 6 -NR- 13.6  Vg-Daily Lake  S65EX1 S191 S133 Pumps S127 Pumps S129 Pumps S129 Pumps                          | 2 S308 S<br>55 13.49 S<br>Average = 0<br>0<br>0<br>0<br>0<br>0      | Fisheating Cr<br>S135 Pumps<br>S2 Pumps<br>S3 Pumps<br>S4 Pumps<br>C5 | 0<br>0<br>0<br>0<br>0 |