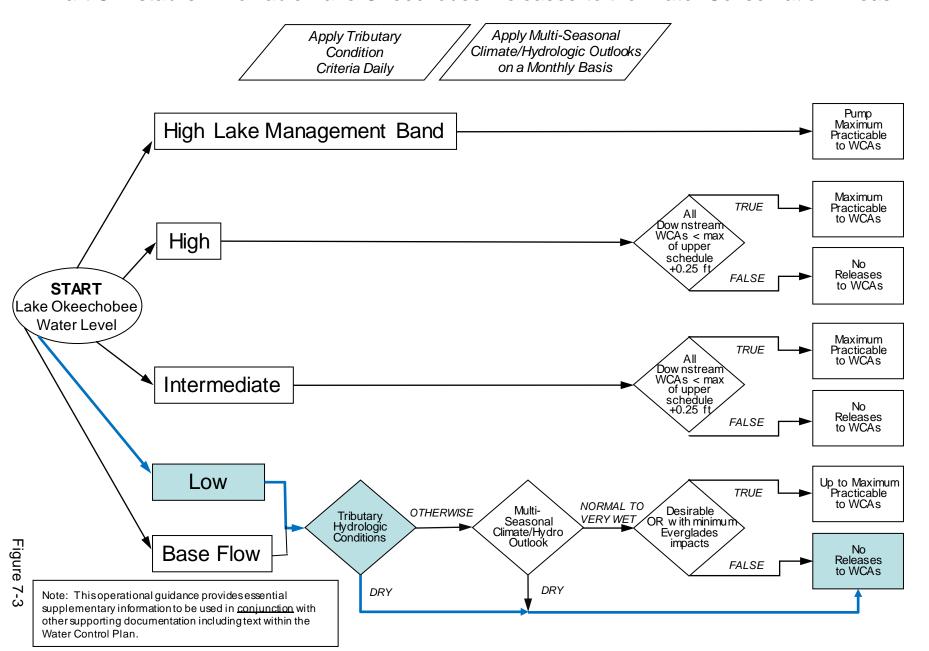

### Part C of LORS2008: Discharge to WCAs

Up to Maximum Practicable to the WCAs if desirable or with minimum Everglades impact; otherwise no releases to WCAs.

## **2008 LORS**

Part C: Establish Allowable Lake Okeechobee Releases to the Water Conservation Areas