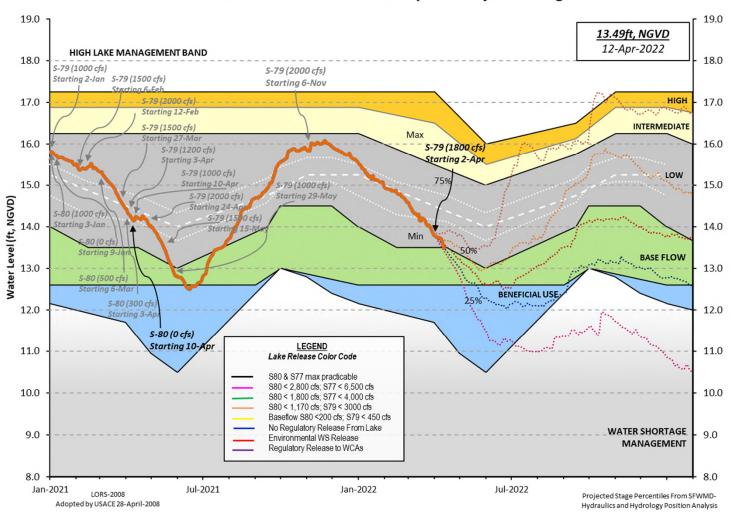

#### **Lake Okeechobee Water Level History and Projected Stages**

#### Lake Okeechobee Stage on 04/11/2022:

Lake Okeechobee Stage: 13.53 feet

|                     | ee Management<br>Band | Bottom Elevation (feet, NGVD) | Current Lake<br>Stage |
|---------------------|-----------------------|-------------------------------|-----------------------|
| High Lake Manage    | ement Band            | 17.07                         |                       |
|                     | High sub-band         | 16.35                         |                       |
| Operational<br>Band | Intermediate sub-band | 15.42                         |                       |
|                     | Low sub-band          | 13.50                         | ← 13.53 ft            |
| Base Flow sub-ba    | nd                    | 12.60                         |                       |
| Beneficial Use sub  | o-band                | 11.45                         |                       |
| Water Shortage M    | lanagement Band       |                               |                       |

#### 

Data Ending 2400 hours 10 APR 2022

| Okeechobee Lake                                                                                                                                                                                                                                                                                                                                                                                                                                                                                                                                                                                                                                                                                                                                                                                                                                                                                                                                                                                                                                                                                                                                                                                                                                                                                                                                                                                                                                                                                                                                                                                                                                                                                                                                                                                                                                                                                                                                                                                                                                                                                                                | Regulation                                                                                                       |                                                                                                                      |                                                                     | ar 2YRS Ago<br>O) (ft-NGVD)                                           |                       |
|--------------------------------------------------------------------------------------------------------------------------------------------------------------------------------------------------------------------------------------------------------------------------------------------------------------------------------------------------------------------------------------------------------------------------------------------------------------------------------------------------------------------------------------------------------------------------------------------------------------------------------------------------------------------------------------------------------------------------------------------------------------------------------------------------------------------------------------------------------------------------------------------------------------------------------------------------------------------------------------------------------------------------------------------------------------------------------------------------------------------------------------------------------------------------------------------------------------------------------------------------------------------------------------------------------------------------------------------------------------------------------------------------------------------------------------------------------------------------------------------------------------------------------------------------------------------------------------------------------------------------------------------------------------------------------------------------------------------------------------------------------------------------------------------------------------------------------------------------------------------------------------------------------------------------------------------------------------------------------------------------------------------------------------------------------------------------------------------------------------------------------|------------------------------------------------------------------------------------------------------------------|----------------------------------------------------------------------------------------------------------------------|---------------------------------------------------------------------|-----------------------------------------------------------------------|-----------------------|
| *Okeechobee L<br>Bottom of Hig<br>Currently in                                                                                                                                                                                                                                                                                                                                                                                                                                                                                                                                                                                                                                                                                                                                                                                                                                                                                                                                                                                                                                                                                                                                                                                                                                                                                                                                                                                                                                                                                                                                                                                                                                                                                                                                                                                                                                                                                                                                                                                                                                                                                 | h Lake Mngmt                                                                                                     | n 13.53<br>= 17.07 Top o                                                                                             | 14.14<br>of Water Sho                                               |                                                                       | ficial Elv<br>45      |
| Simulated Ave<br>Difference fr                                                                                                                                                                                                                                                                                                                                                                                                                                                                                                                                                                                                                                                                                                                                                                                                                                                                                                                                                                                                                                                                                                                                                                                                                                                                                                                                                                                                                                                                                                                                                                                                                                                                                                                                                                                                                                                                                                                                                                                                                                                                                                 | _                                                                                                                |                                                                                                                      | 12.85<br>0.68                                                       |                                                                       |                       |
| 10APR (1965-2<br>Difference fr                                                                                                                                                                                                                                                                                                                                                                                                                                                                                                                                                                                                                                                                                                                                                                                                                                                                                                                                                                                                                                                                                                                                                                                                                                                                                                                                                                                                                                                                                                                                                                                                                                                                                                                                                                                                                                                                                                                                                                                                                                                                                                 |                                                                                                                  |                                                                                                                      | rage 14.1                                                           |                                                                       |                       |
| Today Lake Ok<br>stations                                                                                                                                                                                                                                                                                                                                                                                                                                                                                                                                                                                                                                                                                                                                                                                                                                                                                                                                                                                                                                                                                                                                                                                                                                                                                                                                                                                                                                                                                                                                                                                                                                                                                                                                                                                                                                                                                                                                                                                                                                                                                                      | eechobee ele <sup>,</sup>                                                                                        | vation is dete                                                                                                       | ermined from                                                        | m the 4 Int &                                                         | 4 Edge                |
| ++Navigation :                                                                                                                                                                                                                                                                                                                                                                                                                                                                                                                                                                                                                                                                                                                                                                                                                                                                                                                                                                                                                                                                                                                                                                                                                                                                                                                                                                                                                                                                                                                                                                                                                                                                                                                                                                                                                                                                                                                                                                                                                                                                                                                 | Depth (Based                                                                                                     | on 2007 Chanr                                                                                                        | nel Conditio                                                        | on Survey) Rou                                                        | te 1 ÷                |
| ++Navigation :                                                                                                                                                                                                                                                                                                                                                                                                                                                                                                                                                                                                                                                                                                                                                                                                                                                                                                                                                                                                                                                                                                                                                                                                                                                                                                                                                                                                                                                                                                                                                                                                                                                                                                                                                                                                                                                                                                                                                                                                                                                                                                                 | _                                                                                                                | on 2008 Chanr                                                                                                        | nel Conditio                                                        | on Survey) Rou                                                        | te 2 ÷                |
| Bridge Cleara                                                                                                                                                                                                                                                                                                                                                                                                                                                                                                                                                                                                                                                                                                                                                                                                                                                                                                                                                                                                                                                                                                                                                                                                                                                                                                                                                                                                                                                                                                                                                                                                                                                                                                                                                                                                                                                                                                                                                                                                                                                                                                                  |                                                                                                                  |                                                                                                                      |                                                                     |                                                                       |                       |
| -                                                                                                                                                                                                                                                                                                                                                                                                                                                                                                                                                                                                                                                                                                                                                                                                                                                                                                                                                                                                                                                                                                                                                                                                                                                                                                                                                                                                                                                                                                                                                                                                                                                                                                                                                                                                                                                                                                                                                                                                                                                                                                                              |                                                                                                                  |                                                                                                                      |                                                                     |                                                                       |                       |
|                                                                                                                                                                                                                                                                                                                                                                                                                                                                                                                                                                                                                                                                                                                                                                                                                                                                                                                                                                                                                                                                                                                                                                                                                                                                                                                                                                                                                                                                                                                                                                                                                                                                                                                                                                                                                                                                                                                                                                                                                                                                                                                                |                                                                                                                  |                                                                                                                      |                                                                     |                                                                       |                       |
| 1 Interior and                                                                                                                                                                                                                                                                                                                                                                                                                                                                                                                                                                                                                                                                                                                                                                                                                                                                                                                                                                                                                                                                                                                                                                                                                                                                                                                                                                                                                                                                                                                                                                                                                                                                                                                                                                                                                                                                                                                                                                                                                                                                                                                 | 4 Fdae Okeeal                                                                                                    | hohee Lake Ave                                                                                                       | erade (Avd-I                                                        | Daily values):                                                        |                       |
| l Interior and                                                                                                                                                                                                                                                                                                                                                                                                                                                                                                                                                                                                                                                                                                                                                                                                                                                                                                                                                                                                                                                                                                                                                                                                                                                                                                                                                                                                                                                                                                                                                                                                                                                                                                                                                                                                                                                                                                                                                                                                                                                                                                                 | 4 Edge Okeecl                                                                                                    | hobee Lake Ave                                                                                                       | erage (Avg-I                                                        | Daily values):                                                        |                       |
| Interior and L001 L005                                                                                                                                                                                                                                                                                                                                                                                                                                                                                                                                                                                                                                                                                                                                                                                                                                                                                                                                                                                                                                                                                                                                                                                                                                                                                                                                                                                                                                                                                                                                                                                                                                                                                                                                                                                                                                                                                                                                                                                                                                                                                                         | 4 Edge Okeecl                                                                                                    |                                                                                                                      |                                                                     | Daily values):                                                        |                       |
| L001 L005                                                                                                                                                                                                                                                                                                                                                                                                                                                                                                                                                                                                                                                                                                                                                                                                                                                                                                                                                                                                                                                                                                                                                                                                                                                                                                                                                                                                                                                                                                                                                                                                                                                                                                                                                                                                                                                                                                                                                                                                                                                                                                                      | L006 LZ40                                                                                                        |                                                                                                                      | 2 S308 S                                                            | 5133                                                                  |                       |
| L001 L005                                                                                                                                                                                                                                                                                                                                                                                                                                                                                                                                                                                                                                                                                                                                                                                                                                                                                                                                                                                                                                                                                                                                                                                                                                                                                                                                                                                                                                                                                                                                                                                                                                                                                                                                                                                                                                                                                                                                                                                                                                                                                                                      | L006 LZ40                                                                                                        | S4 S352                                                                                                              | 2 S308 S                                                            | 5133                                                                  |                       |
| L001 L005                                                                                                                                                                                                                                                                                                                                                                                                                                                                                                                                                                                                                                                                                                                                                                                                                                                                                                                                                                                                                                                                                                                                                                                                                                                                                                                                                                                                                                                                                                                                                                                                                                                                                                                                                                                                                                                                                                                                                                                                                                                                                                                      | L006 LZ40<br>13.60 13.5                                                                                          | S4 S352<br>6 -NR- 13.6                                                                                               | 2 S308 S<br>55 13.49 D                                              | 5133<br>13.31                                                         |                       |
| L001 L005<br>13.39 13.55                                                                                                                                                                                                                                                                                                                                                                                                                                                                                                                                                                                                                                                                                                                                                                                                                                                                                                                                                                                                                                                                                                                                                                                                                                                                                                                                                                                                                                                                                                                                                                                                                                                                                                                                                                                                                                                                                                                                                                                                                                                                                                       | L006 LZ40<br>13.60 13.5                                                                                          | S4 S352<br>6 -NR- 13.6                                                                                               | 2                                                                   | 5133<br>13.31                                                         |                       |
| L001 L005<br>13.39 13.55                                                                                                                                                                                                                                                                                                                                                                                                                                                                                                                                                                                                                                                                                                                                                                                                                                                                                                                                                                                                                                                                                                                                                                                                                                                                                                                                                                                                                                                                                                                                                                                                                                                                                                                                                                                                                                                                                                                                                                                                                                                                                                       | L006 LZ40<br>13.60 13.5                                                                                          | S4 S352<br>6 -NR- 13.6                                                                                               | 2                                                                   | 5133<br>13.31<br>13.53                                                |                       |
| L001 L005<br>13.39 13.55<br>*Combination O                                                                                                                                                                                                                                                                                                                                                                                                                                                                                                                                                                                                                                                                                                                                                                                                                                                                                                                                                                                                                                                                                                                                                                                                                                                                                                                                                                                                                                                                                                                                                                                                                                                                                                                                                                                                                                                                                                                                                                                                                                                                                     | L006 LZ40<br>13.60 13.5<br>keechobee A                                                                           | S4 S352<br>6 -NR- 13.6                                                                                               | 2                                                                   | 5133<br>13.31<br>13.53                                                |                       |
| L001 L005 13.39 13.55  *Combination O                                                                                                                                                                                                                                                                                                                                                                                                                                                                                                                                                                                                                                                                                                                                                                                                                                                                                                                                                                                                                                                                                                                                                                                                                                                                                                                                                                                                                                                                                                                                                                                                                                                                                                                                                                                                                                                                                                                                                                                                                                                                                          | L006 LZ40 13.60 13.5 keechobee A                                                                                 | S4 S352<br>6 -NR- 13.6<br>vg-Daily Lake                                                                              | 2                                                                   | 13.53<br>(*See Note)                                                  | 0                     |
| L001 L005 13.39 13.55  *Combination Of the combination of the combinat | L006 LZ40 13.60 13.5  keechobee A  ows (cfs): 1025                                                               | S4 S352<br>6 -NR- 13.6<br>vg-Daily Lake                                                                              | 2                                                                   | S133<br>13.31<br>13.53<br>(*See Note)                                 |                       |
| L001 L005 13.39 13.55  *Combination O                                                                                                                                                                                                                                                                                                                                                                                                                                                                                                                                                                                                                                                                                                                                                                                                                                                                                                                                                                                                                                                                                                                                                                                                                                                                                                                                                                                                                                                                                                                                                                                                                                                                                                                                                                                                                                                                                                                                                                                                                                                                                          | L006 LZ40 13.60 13.5  keechobee A  ows (cfs): 1025 0                                                             | S4 S352<br>6 -NR- 13.6<br>vg-Daily Lake<br>S65EX1<br>S191                                                            | 2                                                                   | S133<br>13.31<br>13.53<br>(*See Note)<br>Fisheating Cr<br>S135 Pumps  | 0                     |
| L001 L005 13.39 13.55  *Combination O                                                                                                                                                                                                                                                                                                                                                                                                                                                                                                                                                                                                                                                                                                                                                                                                                                                                                                                                                                                                                                                                                                                                                                                                                                                                                                                                                                                                                                                                                                                                                                                                                                                                                                                                                                                                                                                                                                                                                                                                                                                                                          | L006 LZ40 13.60 13.5  keechobee A  ows (cfs): 1025 0 0                                                           | S4 S352<br>6 -NR- 13.6<br>vg-Daily Lake<br>S65EX1<br>S191<br>S133 Pumps                                              | 2                                                                   | S133 13.31 13.53 (*See Note)  Fisheating Cr S135 Pumps S2 Pumps       | 0<br>0                |
| L001 L005 13.39 13.55  *Combination Office Combination Office Chobee Infl S65E S154 S84 S84X                                                                                                                                                                                                                                                                                                                                                                                                                                                                                                                                                                                                                                                                                                                                                                                                                                                                                                                                                                                                                                                                                                                                                                                                                                                                                                                                                                                                                                                                                                                                                                                                                                                                                                                                                                                                                                                                                                                                                                                                                                   | L006 LZ40 13.60 13.5  keechobee A  ows (cfs): 1025 0 0 0                                                         | S4 S352<br>6 -NR- 13.6<br>vg-Daily Lake<br>S65EX1<br>S191<br>S133 Pumps<br>S127 Pumps                                | 2                                                                   | Fisheating Cr<br>S135 Pumps<br>S2 Pumps<br>S3 Pumps                   | 0<br>0<br>0           |
| L001 L005 13.39 13.55  *Combination Of  Okeechobee Infl S65E S154 S84 S84X S71                                                                                                                                                                                                                                                                                                                                                                                                                                                                                                                                                                                                                                                                                                                                                                                                                                                                                                                                                                                                                                                                                                                                                                                                                                                                                                                                                                                                                                                                                                                                                                                                                                                                                                                                                                                                                                                                                                                                                                                                                                                 | L006 LZ40 13.60 13.5  keechobee A  ows (cfs): 1025 0 0 0 0                                                       | S4 S352<br>6 -NR- 13.6<br>vg-Daily Lake<br>vg-Daily Lake<br>S65EX1<br>S191<br>S133 Pumps<br>S127 Pumps<br>S129 Pumps | 2 S308 S<br>55 13.49 S<br>Average = 0<br>0<br>0<br>0<br>0<br>0      | Fisheating Cr<br>S135 Pumps<br>S2 Pumps<br>S3 Pumps<br>S4 Pumps       | 0<br>0<br>0           |
| L001 L005 13.39 13.55  *Combination O  Combination  | L006 LZ40 13.60 13.5  keechobee A  ows (cfs): 1025 0 0 0 0                                                       | S4 S352<br>6 -NR- 13.6<br>vg-Daily Lake<br>S65EX1<br>S191<br>S133 Pumps<br>S127 Pumps                                | 2                                                                   | Fisheating Cr<br>S135 Pumps<br>S2 Pumps<br>S3 Pumps                   | 0<br>0<br>0           |
| L001 L005 13.39 13.55  *Combination Of  Cheechobee Infl S65E S154 S84 S84X S71 S72 Fotal Inflows:                                                                                                                                                                                                                                                                                                                                                                                                                                                                                                                                                                                                                                                                                                                                                                                                                                                                                                                                                                                                                                                                                                                                                                                                                                                                                                                                                                                                                                                                                                                                                                                                                                                                                                                                                                                                                                                                                                                                                                                                                              | L006 LZ40 13.60 13.5  keechobee A  ows (cfs): 1025 0 0 0 0 1025                                                  | S4 S352<br>6 -NR- 13.6<br>vg-Daily Lake<br>vg-Daily Lake<br>S65EX1<br>S191<br>S133 Pumps<br>S127 Pumps<br>S129 Pumps | 2 S308 S<br>55 13.49 S<br>Average = 0<br>0<br>0<br>0<br>0<br>0      | Fisheating Cr<br>S135 Pumps<br>S2 Pumps<br>S3 Pumps<br>S4 Pumps       | 0<br>0<br>0           |
| L001 L005 13.39 13.55  *Combination Of  Combination Of  Combin | L006 LZ40 13.60 13.5  keechobee A  ows (cfs): 1025 0 0 0 1025  lows (cfs):                                       | S4 S352 6 -NR- 13.6  Vg-Daily Lake  S65EX1 S191 S133 Pumps S127 Pumps S129 Pumps S129 Pumps                          | 2 S308 S<br>55 13.49 S<br>Average = 0<br>0<br>0<br>0<br>0<br>0      | Fisheating Cr<br>S135 Pumps<br>S2 Pumps<br>S3 Pumps<br>S4 Pumps<br>C5 | 0<br>0<br>0<br>0      |
| L001 L005 13.39 13.55  *Combination O  Dkeechobee Infl S65E S154 S84 S84X S71 S72 Total Inflows: Dkeechobee Outf S135 Culverts                                                                                                                                                                                                                                                                                                                                                                                                                                                                                                                                                                                                                                                                                                                                                                                                                                                                                                                                                                                                                                                                                                                                                                                                                                                                                                                                                                                                                                                                                                                                                                                                                                                                                                                                                                                                                                                                                                                                                                                                 | L006 LZ40 13.60 13.5  keechobee A  ows (cfs): 1025 0 0 1025  lows (cfs): 0                                       | S4 S352 6 -NR- 13.6  Vg-Daily Lake  S65EX1 S191 S133 Pumps S127 Pumps S129 Pumps S129 Pumps                          | 2 S308 S<br>55 13.49 S<br>Average = 0<br>0<br>0<br>0<br>0<br>0      | Fisheating Cr<br>S135 Pumps<br>S2 Pumps<br>S3 Pumps<br>S4 Pumps<br>C5 | 0<br>0<br>0<br>0<br>0 |
| L001 L005 13.39 13.55  *Combination O  Combination  | L006 LZ40 13.60 13.5  keechobee A  ows (cfs): 1025 0 0 0 1025  lows (cfs): 0 0 0 0 0 0 0 0 0 0 0 0 0 0 0 0 0 0 0 | S4 S352 6 -NR- 13.6  Vg-Daily Lake  S65EX1 S191 S133 Pumps S127 Pumps S129 Pumps S131 Pumps                          | 2 S308 S<br>55 13.49 S<br>Average = 0<br>0<br>0<br>0<br>0<br>0<br>0 | Fisheating Cr<br>S135 Pumps<br>S2 Pumps<br>S3 Pumps<br>S4 Pumps<br>C5 | 0<br>0<br>0<br>0      |
| *Combination O  *Combination O  Cokeechobee Infl S65E S154 S84 S84X S71 S72 Total Inflows:  Cokeechobee Outf S135 Culverts                                                                                                                                                                                                                                                                                                                                                                                                                                                                                                                                                                                                                                                                                                                                                                                                                                                                                                                                                                                                                                                                                                                                                                                                                                                                                                                                                                                                                                                                                                                                                                                                                                                                                                                                                                                                                                                                                                                                                                                                     | L006 LZ40 13.60 13.5  keechobee A  ows (cfs): 1025 0 0 0 1025  lows (cfs): 0 0 0 0 0 0 0 0 0 0 0 0 0 0 0 0 0 0 0 | S4 S352 6 -NR- 13.6  Vg-Daily Lake  S65EX1 S191 S133 Pumps S127 Pumps S129 Pumps S129 Pumps                          | 2 S308 S<br>55 13.49 S<br>Average = 0<br>0<br>0<br>0<br>0<br>0      | Fisheating Cr<br>S135 Pumps<br>S2 Pumps<br>S3 Pumps<br>S4 Pumps<br>C5 | 0<br>0<br>0<br>0<br>0 |