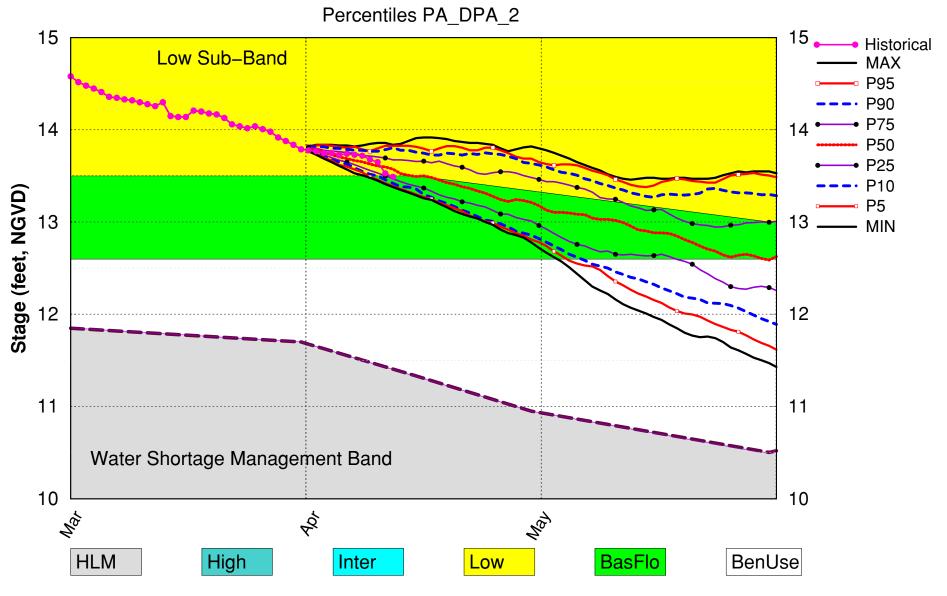

# Lake Okeechobee SFWMM April 2022 Position Analysis

(See assumptions on the Position Analysis Results website)

#### **Lake Okeechobee Water Level History and Projected Stages**