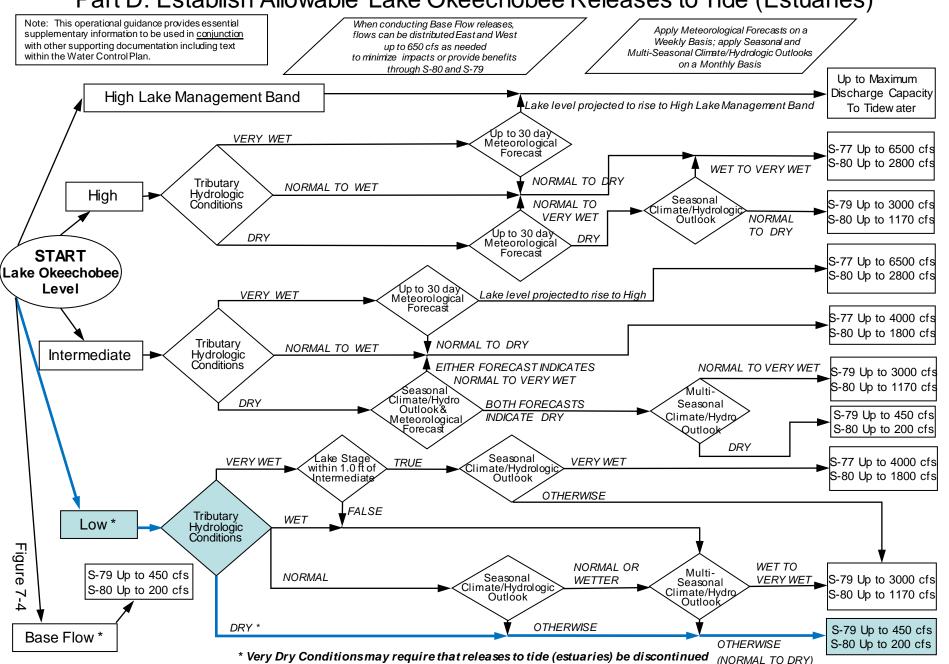

### Part D of LORS2008: Discharge to Tide

Up to 450 cfs at S-79 and up to 200 cfs at S-80.

# Part D: Establish Allowable Lake Okeechobee Releases to Tide (Estuaries)