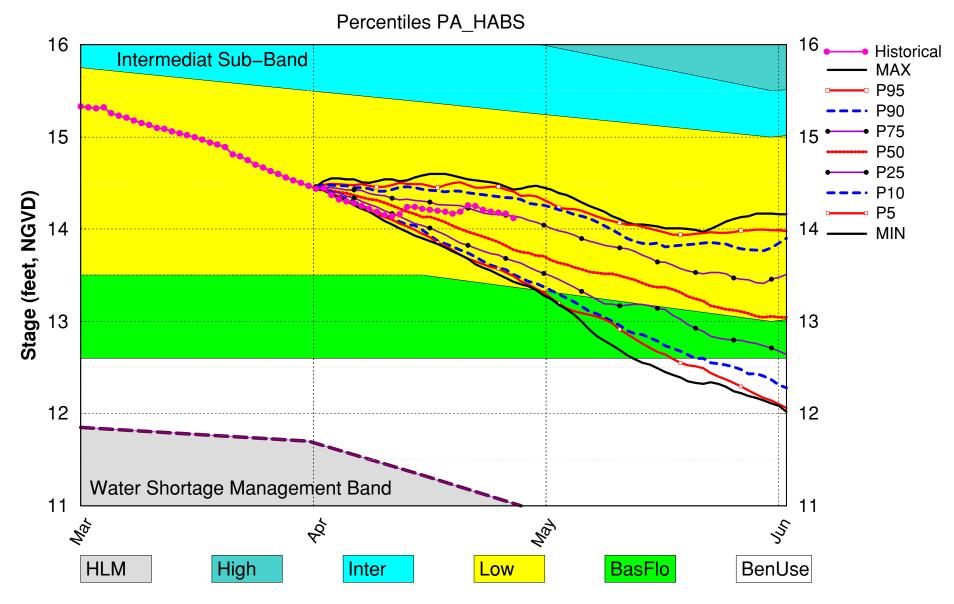

#### Lake Okeechobee Stage on 4/26/2021:

Lake Okeechobee Stage: 14.17 feet

|                           | ee Management<br>/Band   | Bottom Elevation<br>(feet, NGVD) | Current Lake<br>Stage |
|---------------------------|--------------------------|----------------------------------|-----------------------|
| High Lake Management Band |                          | 16.76                            |                       |
|                           | High sub-band            | 16.11                            |                       |
| Operational<br>Band       | Intermediate<br>sub-band | 15.30                            |                       |
|                           | Low sub-band             | 13.39                            | ← 14.17 ft            |
| Base Flow sub-band        |                          | 12.60                            |                       |
| Beneficial Use sub-band   |                          | 11.08                            |                       |
| Water Shortage N          | lanagement Band          |                                  |                       |