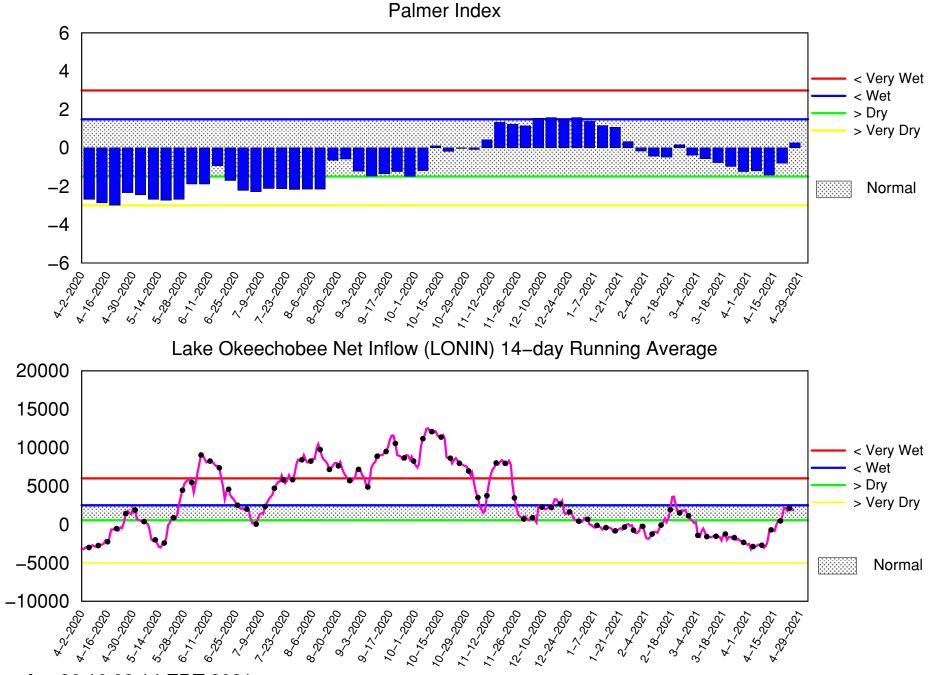

### Tributary Hydrologic Conditions Graph:

**1828 cfs** 14-day running average for Lake Okeechobee Net Inflow through 4/25/2021. According to the classification in <u>Tributary Hydrologic Conditions</u> table, this condition is Normal.

**0.26** for Palmer Drought Index on 4/24/2021.

According to the classification in <u>Tributary Hydrologic Conditions</u> table, this condition is Normal.

The wetter of the two conditions above is Normal.