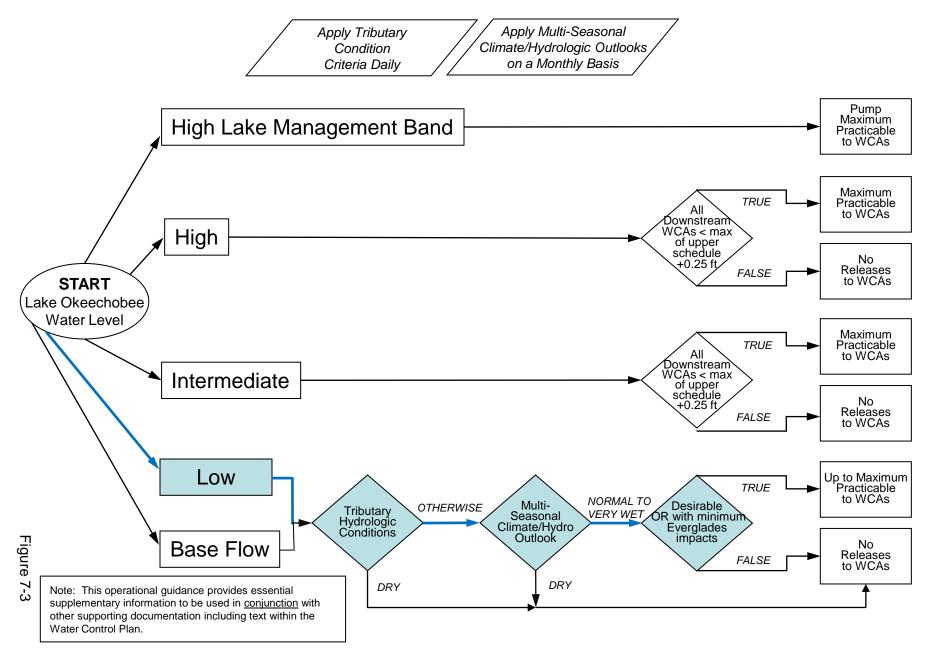

#### Part C of LORS2008: Discharge to WCAs

Up to Maximum Practicable to the WCAs if desirable or with minimum Everglades impact; otherwise no releases to WCAs.