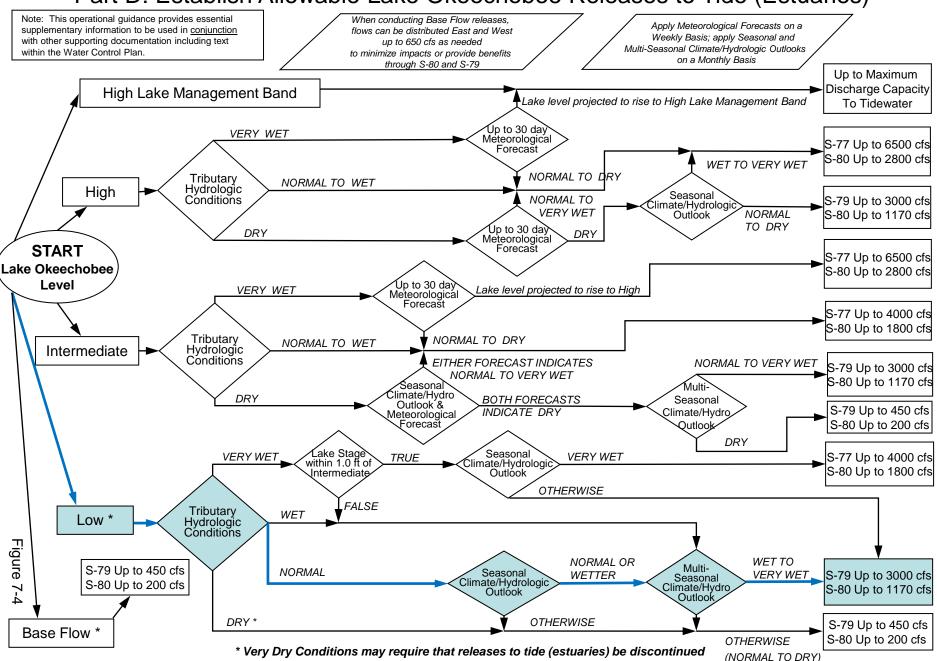

#### Part D of LORS2008: Discharge to Tide

Up to 3000 cfs at S-79 and up to 1170 cfs at S-80.

### Part D: Establish Allowable Lake Okeechobee Releases to Tide (Estuaries)