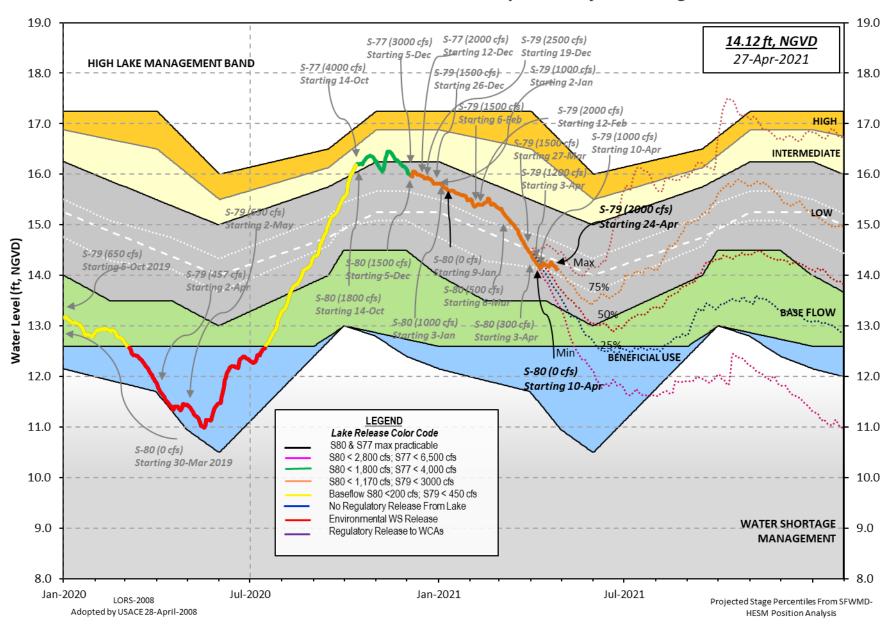

#### Lake Okeechobee Water Level History and Projected Stages

oke U. S. Army Corps of Engineers, Jacksonville District Lake Okeechobee and Vicinity Report \*\* Preliminary Data - Subject to Revision \*\* Data Ending 2400 hours 25 APR 2021 Okeechobee Lake Regulation Last Year 2YRS Ago Elevation (ft-NGVD) (ft-NGVD) (ft-NGVD) \*Okeechobee Lake Elevation 14.17 11.37 11.38 (Official Elv) Bottom of High Lake Mngmt= 16.76 Top of Water Short Mngmt= 11.08 Currently in Operational Management Band Simulated Average LORS2008 [1965-2000] 12.52 Difference from Average LORS2008 1.65 25APR (1965-2007) Period of Record Average 13.74 Difference from POR Average 0.43 Today Lake Okeechobee elevation is determined from the 4 Int & 4 Edge stations ++Navigation Depth (Based on 2007 Channel Condition Survey) Route 1 🚸 8.11' ++Navigation Depth (Based on 2008 Channel Condition Survey) Route 2 🚸 6.31' Bridge Clearance = 49.51' 4 Interior and 4 Edge Okeechobee Lake Average (Avg-Daily values): L001 L005 L006 LZ40 S4 S352 S308 S133 14.22 14.13 14.14 14.14 14.01 14.33 14.24 14.18 \*Combination Okeechobee Avg-Daily Lake Average = 14.17 (\*See Note) Okeechobee Inflows (cfs): S65E 929 S65EX1 0 Fisheating Cr 102 S154 0 0 0 S191 S135 Pumps S84 119 S133 Pumps 0 S2 Pumps 0 S84X 54 S127 Pumps 0 S3 Pumps 0 S129 Pumps S71 0 0 S4 Pumps 0 S131 Pumps C5 \$72 0 17 0 Total Inflows: 1221 Okeechobee Outflows (cfs): 1018 1079 S135 Culverts S354 S77 0 S127 Culverts 0 S351 935 S308 133 S129 Culverts 0 S352 0 S131 Culverts 0 L8 Canal Pt -NR-Total Outflows: 3165 \*\*\*\*S77 structure flow is being used to compute Total Outflow. \*\*\*\*\$308 structure flow is being used to compute Total Outflow. Okeechobee Pan Evaporation (inches): S77 0.25 S308 0.30

#### Lake Okeechobee Stage on 4/26/2021:

Lake Okeechobee Stage: 14.17 feet

|                           | ee Management<br>/Band   | Bottom Elevation<br>(feet, NGVD) | Current Lake<br>Stage |
|---------------------------|--------------------------|----------------------------------|-----------------------|
| High Lake Management Band |                          | 16.76                            |                       |
|                           | High sub-band            | 16.11                            |                       |
| Operational<br>Band       | Intermediate<br>sub-band | 15.30                            |                       |
|                           | Low sub-band             | 13.39                            | ← 14.17 ft            |
| Base Flow sub-band        |                          | 12.60                            |                       |
| Beneficial Use sub-band   |                          | 11.08                            |                       |
| Water Shortage N          | lanagement Band          |                                  |                       |