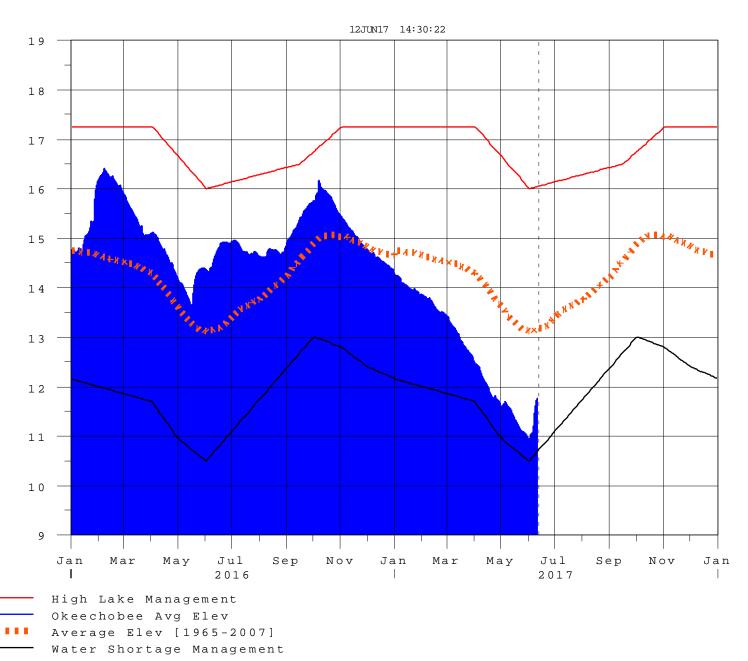

### Lake Okeechobee Stage on 6/12/2017

Lake Okeechobee Stage: 11.77 feet

**USACE** Report for Lake Okeechobee

Lake Okeechobee Stage Hydrograph

| Lake Okeechob           | ee Management         | Bottom Elevation | Current    |
|-------------------------|-----------------------|------------------|------------|
| Zone                    | /Band                 | (feet, NGVD)     | Lake Stage |
| High Lake Manage        | oment Rand            | 16.05            |            |
| Tilgit Lake Mariago     |                       | 10.03            |            |
|                         | High sub-band         | 15.56            |            |
| Operational<br>Band     | Intermediate sub-band | 15.08            |            |
|                         | Low sub-band          | 13.10            |            |
| Base Flow sub-ba        | nd                    | 12.60            |            |
| Beneficial Use sub-band |                       | 10.73            | ← 11.77    |
| Water Shortage M        | lanagement Band       |                  |            |

#### Status for week ending 6/12/2017:

District wide, Raindar rainfall was 7.50 inches for the week. Lake stage on 6/12/2017 was 11.77 ft, up 0.71 ft from last week.

The updated June 2017 SFWMM Dynamic Position Analysis <u>percentile graph</u> for Lake Okeechobee show that the current lake stage is in the Beneficial Use Operational Sub-Band.

The LORS2008 tributary <u>indices</u> are classified as **Very Wet**. The PDSI indicates dry condition and the LONIN is Very Wet. The classification is based on the wetter of the two.

**Water Supply Risk Evaluation** 