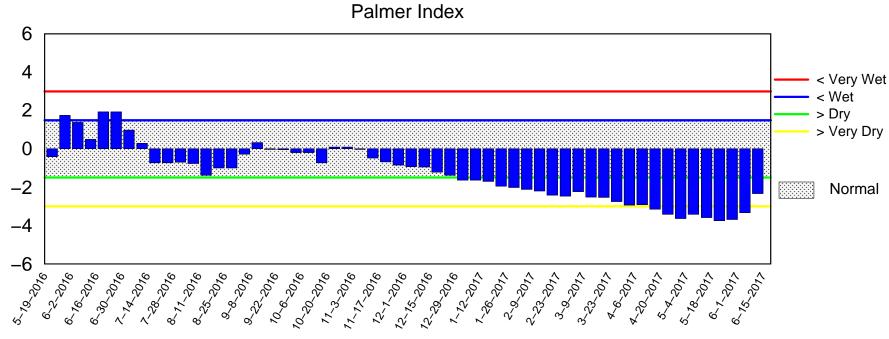

#### **-2.32** for Palmer Index on 6/10/2017.

According to the classification in <u>Tributary Hydrologic Conditions</u> table, this condition is Dry.

The wetter of the two conditions above is **Very Wet**.

The LORS2008 tributary <u>indices</u> are classified as **Very Wet**. The PDSI indicates dry condition and the LONIN is Very Wet. The classification is based on the wetter of the two.

**Water Supply Risk Evaluation** 

| Area | Indicator                                          | Value                                 | Color Coded<br>Scoring Scheme |
|------|----------------------------------------------------|---------------------------------------|-------------------------------|
|      | Projected LOK Stage for the next two months        | Water Shortage<br>Management Sub-Band | Н                             |
|      | Palmer Index for LOK Tributary Conditions          | -2.32<br>(Extremely Dry)              | Н                             |
|      | CDC Propinitation Outlook                          | 1 month: Normal                       | L                             |
| LOK  | CPC Precipitation Outlook                          | 3 months: Normal                      | L                             |
|      | LOK Seasonal Net Inflow Outlook ENSO La Nina Years | 3.40 ft<br>(Normal)                   | L                             |
|      | LOK Multi-Seasonal Net Inflow<br>Outlook           | 4.01 ft (Wet)                         | L                             |
|      | ENSO La Nina Years                                 |                                       |                               |
|      | WCA 1: Site 1-7, Site 1-8T, & Site 1-9<br>Average  | Above Line 1 (16.94 ft)               | L                             |
| WCAs | WCA 2A: Site 2-17 HW                               | Above Line 1 (13.67 ft)               | L                             |
|      | WCA-3A: 3 Station Average (Site 63, 64 and 65)     | Above Line 1 (10.25 ft)               | L                             |
|      | Service Area 1                                     | Year-Round Irrigation Rule in effect  | L                             |
| LEC  | Service Area 2                                     | Year-Round Irrigation Rule in effect  | L                             |
|      | Service Area 3                                     | Year-Round Irrigation Rule in effect  | L                             |