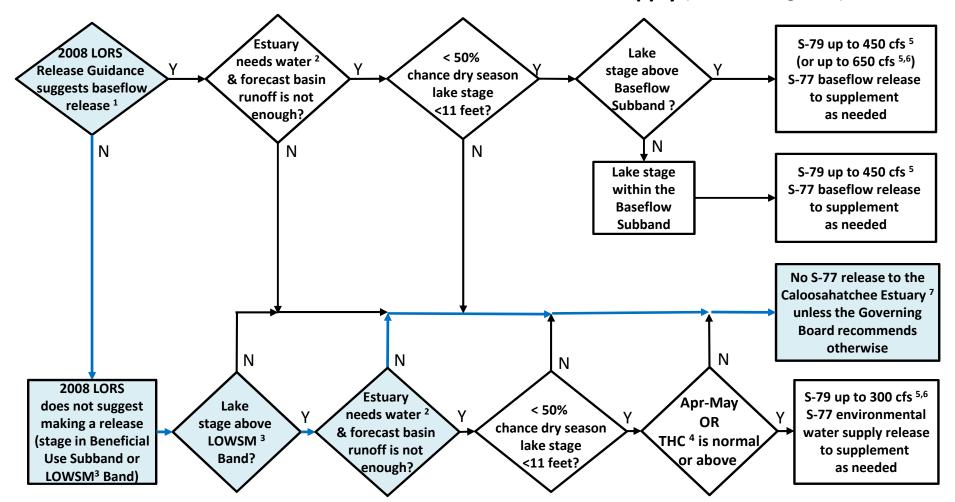

### Flowchart to Guide Recommendations for Lake Okeechobee Releases to the Caloosahatchee Estuary for 2008 LORS Baseflow & for Environmental Water Supply (revised 9-Aug-2012)

<sup>&</sup>lt;sup>1</sup>The 2008 LORS Release Guidance (Part D) can suggest baseflow releases in the Intermediate, Low, or Baseflow Subbands.

<sup>&</sup>lt;sup>2</sup>Estuary "needs" water when the 30-day moving average salinity at I-75 bridge is projected to exceed 5 practical salinity units (psu) within 2 weeks.

<sup>&</sup>lt;sup>3</sup>LOWSM = Lake Okeechobee Water Shortage Management.

<sup>&</sup>lt;sup>4</sup>Tributary Hydrologic Condition (THC) is based on classification of Lake Okeechobee Net Inflow and Palmer Index.

<sup>&</sup>lt;sup>5</sup>Can release less than the "up to" limit if lower release is sufficient to reach or sustain desired estuary salinity; cfs = cubic feet per second.

<sup>&</sup>lt;sup>6</sup>After reviewing conditions in Water Conservation Areas (WCAs), Stormwater Treatment Areas (STAs), ENP, St. Lucie Estuary and Lake Okeechobee.

<sup>&</sup>lt;sup>7</sup>Should this condition be reached, the Governing Board will be briefed at their next regularly scheduled meeting as part of the State of the Water Resources agenda item.