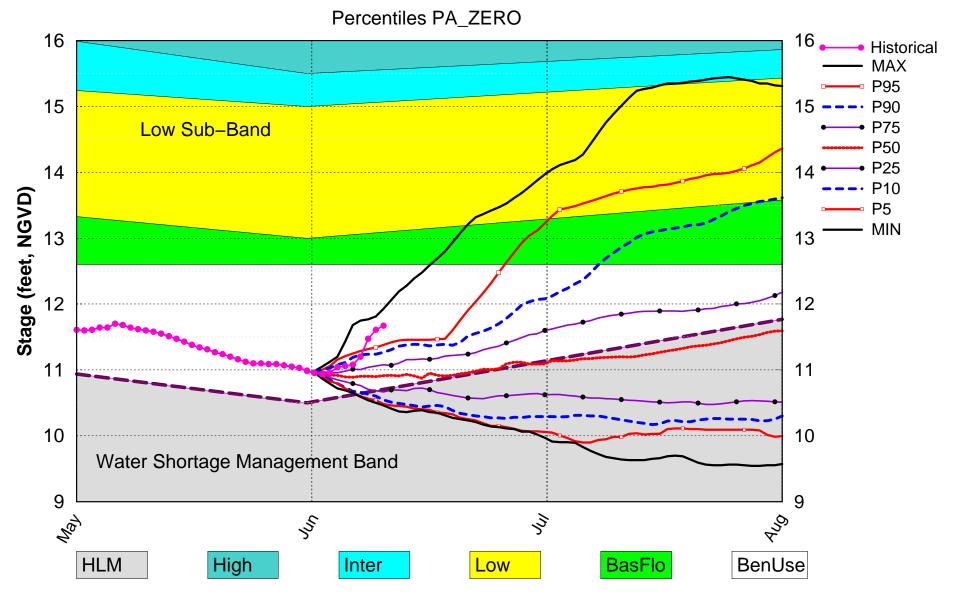

#### Status for week ending 6/12/2017:

District wide, Raindar rainfall was 7.50 inches for the week. Lake stage on 6/12/2017 was 11.77 ft, up 0.71 ft from last week.

The updated June 2017 SFWMM Dynamic Position Analysis <u>percentile graph</u> for Lake Okeechobee show that the current lake stage is in the Beneficial Use Operational Sub-Band.

# Lake Okeechobee SFWMM June 2017 Dynamic Position Analysis

(See assumptions on the Position Analysis Results website)