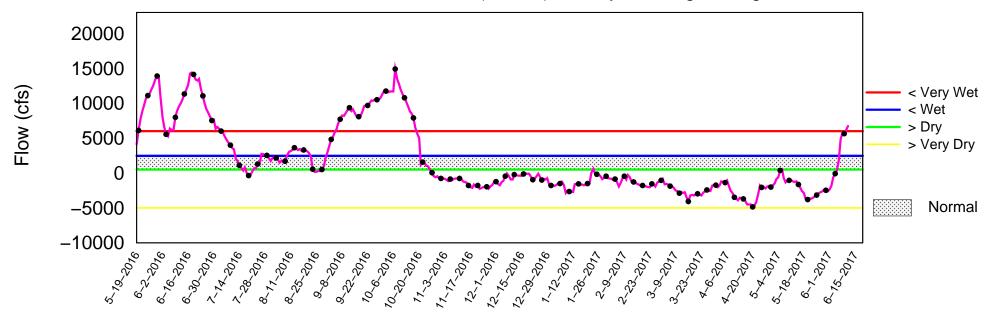

### **Tributary Hydrologic Conditions Graph:**

**6742 cfs** 14-day running average for Lake Okeechobee Net Inflow through 6/12/2017. According to the classification in <u>Tributary Hydrologic Conditions</u> table, this condition is Very Wet.

The LORS2008 tributary <u>indices</u> are classified as **Very Wet**. The PDSI indicates dry condition and the LONIN is Very Wet. The classification is based on the wetter of the two.

**Water Supply Risk Evaluation** 

# Tributary Basin Condition Indicators as of June 12 2017

Lake Okeechobee Net Inflow (LONIN) 14-day Running Average

Mon Jun 12 14:48:50 EDT 2017