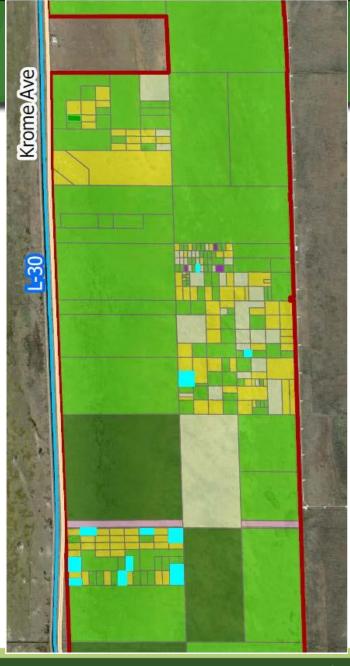

## **←** (map)

- FY2021 23.19 acres at \$8,000 / ac
  - Appraised Value = \$15,000 / ac
- FY2023 5 acres at \$8,000 / ac
  - Appraised Value = \$75,000 / ac

#### **Private sales in Pennsuco:**

 $(map) \rightarrow$ 

- 2020 3 sales avg. \$35,000 / ac
- 2021 2 sales avg. \$27,337 / ac
- 2022 2 sales avg. \$88,000 / ac
- 2023 7 sales avg. \$92,000 / ac