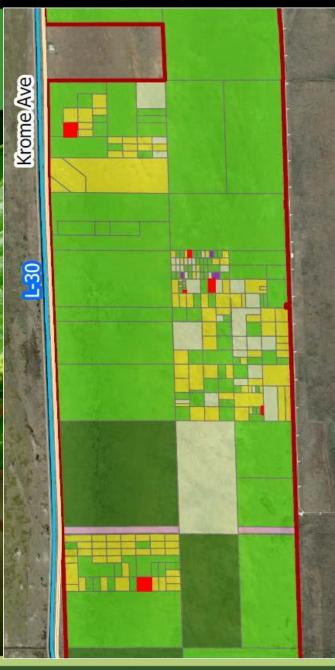

## **←** (map)

- FY2021 23.19 acres at \$8,000 / ac
  - Appraised Value = \$15,000 / ac
- FY2023 5 acres at \$8,000 / ac
  - Appraised Value = \$75,000 / ac

#### **Private sales in Pennsuco:**

 $(map) \rightarrow$ 

- 2020 3 sales avg. \$35,000 / ac
- 2021 2 sales avg. \$27,337 / ac
- 2022 2 sales avg. \$88,000 / ac
- 2023 7 sales avg. \$92,000 / ac