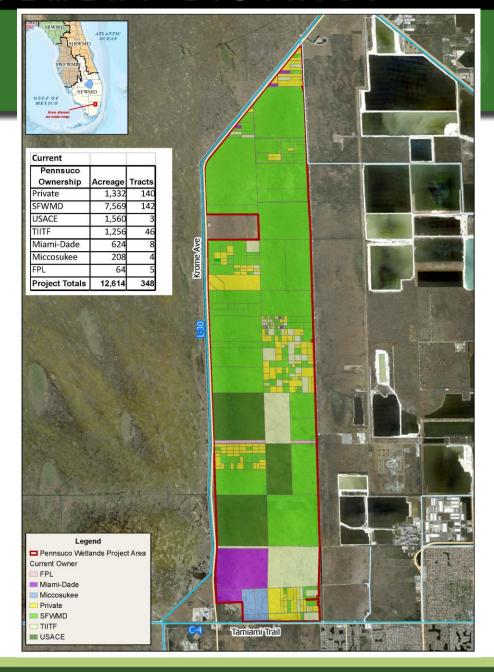

# **Land Ownership**

#### **Acreage Summary:**

- Private ownership is about 10% of total acres
- Over 60% of land is owned by SFWMD
- Local, State and Federal governments own about 27%
- FPL and Tribal land total about 3%