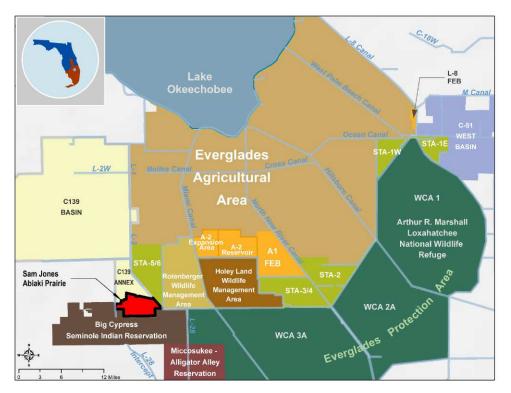

## Abiaki Prairie

- Approved by the Committee in 2012
- Project has evolved since 2012:
  scope has changed and cost has increased
- Corps permit was issued in 2020
- 4,298 WRAP credits to be awarded based on construction / biological success criteria
- Estimated to be sufficient credits for the full Lake Belt Plan mine-out