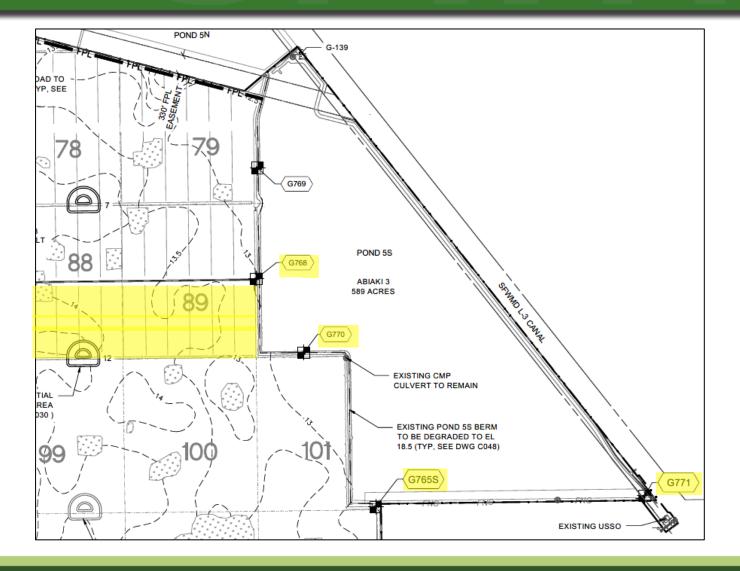

## Sam Jones Abiaki Prairie Update



#### **Construction Phases**





Note: Phase 1 performed early restoration work in a large portion of the project but is not a standalone restoration effort. Phase 2 portion of the work completes restoration efforts.

#### **Abiaki Restoration Areas**



sfwmd.gov

# **Construction Progress**

- Completion of all seepage management system components
- Completion of Abiaki 1 and 2 roads, including Road 13, southern perimeter roads, and the degrading of the eastern side of Pond 5S (south of Rd 13)
- Completion of all remaining land leveling in Abiaki 1 and 2.
- Removal of all remaining citrus trees in Abiaki 4 and 5.
- Completion of new site discharge structure G771



#### **Construction Progress**





#### **Construction Update G-768 Water Control Structure**

Inter-basin water control structure between Abiaki 1 and Abiaki 4





#### East end of Rd 13E Adjacent to Pond 5S

# Construction Update G-765S Seepage Pump Station





### **Construction Update G-771 Discharge Structure**





#### Construction Update Lateral 14E Backfill and Abiaki 1 Leveling











# **Hydrologic Monitoring**

Challenge – Early Onset of Wet Season...and it kept on raining!





### Hydrologic Monitoring Abiaki 1





### Native Plantings Abiaki 2

In-house & Contracted Native Plantings Native Seed Collection On & Offsite





# Native Plantings Abiaki 2





# Native Plantings Abiaki 2





### Prescribed Fire Cell 101





# **Ecological Monitoring**



### Land Management Efforts

- Native Plantings/N