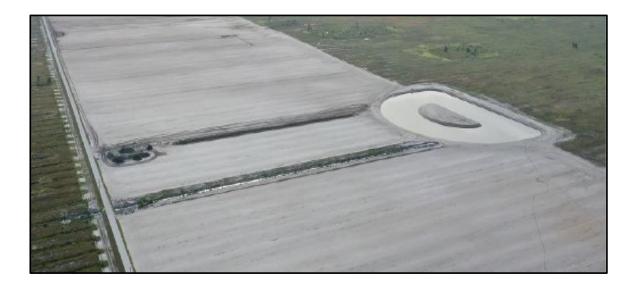

ction Progress**

- Completion of all seepage management system components
- Completion of Abiaki 1 and 2 roads, including Road 13, southern perimeter roads, and the degrading of the eastern side of Pond 5S (south of Rd 13)
- Completion of all remaining land leveling in Abiaki 1 and 2.
- Removal of all remaining citrus trees in Abiaki 4 and 5.
- Completion of new site discharge structure G771



#### **Construction Progress**





#### **Construction Update G-768 Water Control Structure**

Inter-basin water control structure between Abiaki 1 and Abiaki 4





#### East end of Rd 13E Adjacent to Pond 5S

# Construction Update G-765S Seepage Pump Station





### **Construction Update G-771 Discharge Structure**





#### Construction Update Lateral 14E Backfill and Abiaki 1 Leveling











# **Hydrologic Monitoring**

Challenge – Early Onset of Wet Season...and it kept on raining!





### Hydrologic Monitoring Abiaki 1





### Native Plantings Abiaki 2

In-house & Contracted Native Plantings Native Seed Collection On & Offsite





# Native Plantings Abiaki 2





# Native Plantings Abiaki 2





### Prescribed Fire Cell 101





# **Ecological Monitoring**



### Land Management Efforts

- Native Plantings/Native Seeding – Focus on Abiaki 2 and "North Strip" of Abiaki 1
  - Invasive Species Treatments Throughout the Site, including Abiaki 4 and 5 Post Citrus Tree Removal



A HILL

# **Functional Unit Release**

| Restoration Activity Benchmark/Percent of Units Released |                                |      |
|--------------------------------------------------------