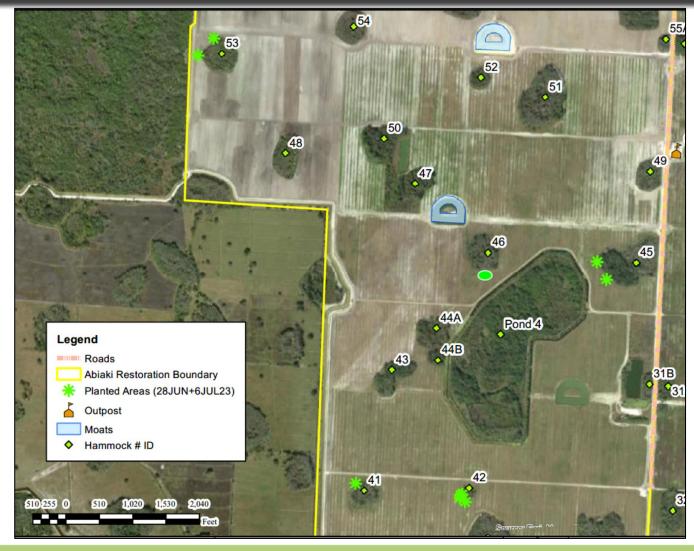

### Land Management Efforts

- Native Plantings/Native Seeding – Focus on Abiaki 2 and "North Strip" of Abiaki 1
  - Invasive Species Treatments Throughout the Site, including Abiaki 4 and 5 Post Citrus Tree Removal