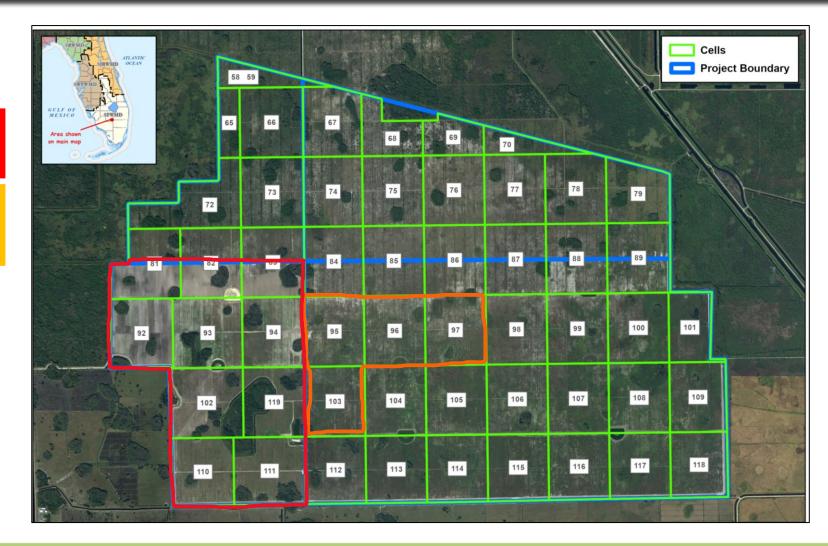

#### **Abiaki Restoration Areas**

sfwmd.gov

# **Functional Unit Release**

| RELEASED AS OF 2023 <mark>*</mark>                                       |                                                                                    |                   |          |  |
|--------------------------------------------------------------------------|------------------------------------------------------------------------------------|-------------------|----------|--|
| Date                                                                     | Activity Description                                                               | Units<br>Released | % of FUs |  |
| 7/28/2020                                                                | Permit Recorded (5%)                                                               | 215.17            | 5%       |  |
| 4/1/2021                                                                 | Partial Phase I - Construction<br>(Level 1)                                        | 147.57            | 4%       |  |
| 4/1/2021                                                                 | Partial Phase I - Construction<br>(Level 2)                                        | 221.36            | 6%       |  |
| 4/1/2021                                                                 | Partial Phase I - Biological<br>(Level 1)                                          | 295.14            | 7%       |  |
| <sup>*</sup> Release<br>request made<br>5/23. Awaiting<br>word from ACOE | Abiaki 2 Construction Level 1<br>Construction Level 1 & 2 Cells<br>95, 96, 97, 103 | 161.46            | 4%       |  |
|                                                                          | TOTAL                                                                              | 1040.7            | 26%      |  |

# **Functional Unit Release**

Construction Level 2 Abiaki 2

Biological Level 1 Cells 95, 96, 97, 103

A REAL PROVIDENCE OF A REAL PR