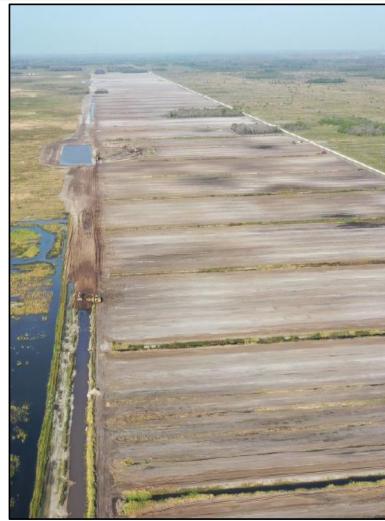

struction Progress**

- Completion of all seepage management system components
- Completion of Abiaki 1 and 2 roads, including Road 13, southern perimeter roads, and the degrading of the eastern side of Pond 5S (south of Rd 13)
- Completion of all remaining land leveling in Abiaki 1 and 2.
- Removal of all remaining citrus trees in Abiaki 4 and 5.
- Completion of new site discharge structure G771



#### **Construction Progress**





#### **Construction Update G-768 Water Control Structure**

Inter-basin water control structure between Abiaki 1 and Abiaki 4





#### East end of Rd 13E Adjacent to Pond 5S

# Construction Update G-765S Seepage Pump Station





### **Construction Update G-771 Discharge Structure**





#### Construction Update Lateral 14E Backfill and Abiaki 1 Leveling











# **Hydrologic Monitoring**

Challenge – Early Onset of Wet Season...and it kept on raining!





### Hydrologic Monitoring Abiaki 1





### Native Plantings Abiaki 2

In-house & Contracted Native Plantings Native Seed Collection On & Offsite





# Native Plantings Abiaki 2





# Native Plantings Abiaki 2





### Prescribed Fire Cell 101





# **Ecological Monitoring**



### Land Management Efforts

- Native Plantings/Native Seeding – Focus on Abiaki 2 and "North Strip" of Abiaki 1
  - Invasive Species Treatments Throughout the Site, including Abiaki 4 and 5 Post Citrus Tree Removal



A HILL

# **Functional Unit Release**

| Restoration Activity Benchmark/Percent of Units Released |                                |      |
|----------------------------------------------------