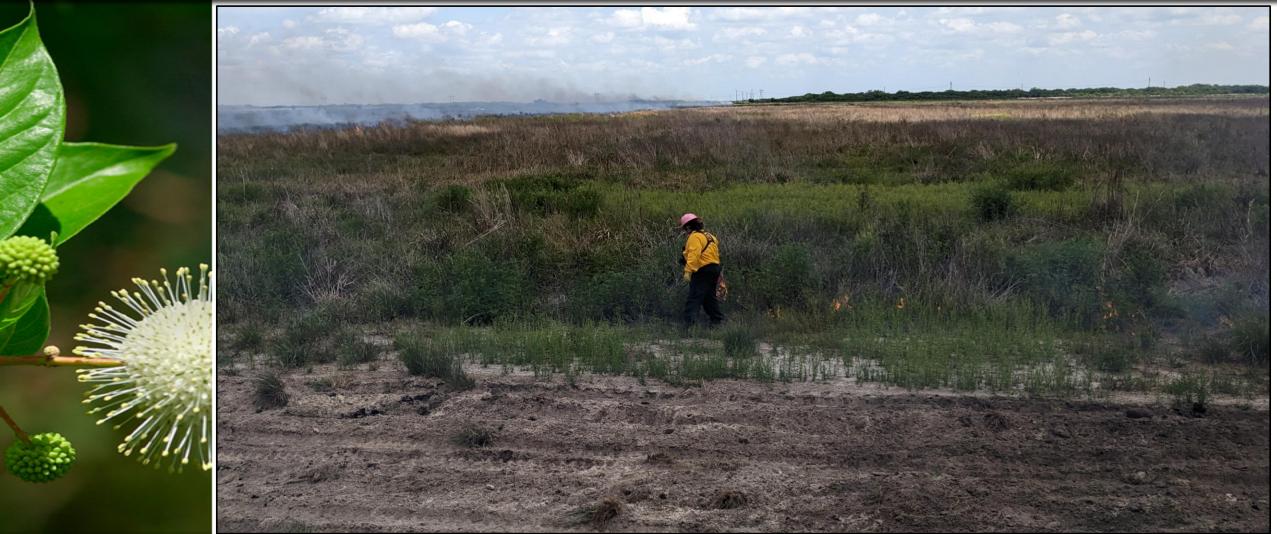

ompletion of new site discharge structure G771



#### **Construction Progress**





#### **Construction Update G-768 Water Control Structure**

Inter-basin water control structure between Abiaki 1 and Abiaki 4





#### East end of Rd 13E Adjacent to Pond 5S

# Construction Update G-765S Seepage Pump Station





### **Construction Update G-771 Discharge Structure**





#### Construction Update Lateral 14E Backfill and Abiaki 1 Leveling











# **Hydrologic Monitoring**

Challenge – Early Onset of Wet Season...and it kept on raining!





### Hydrologic Monitoring Abiaki 1





### Native Plantings Abiaki 2

In-house & Contracted Native Plantings Native Seed Collection On & Offsite





# Native Plantings Abiaki 2





# Native Plantings Abiaki 2





### Prescribed Fire Cell 101





# **Ecological Monitoring**



### Land Management Efforts

- Native Plantings/Native Seeding – Focus on Abiaki 2 and "North Strip" of Abiaki 1
  - Invasive Species Treatments Throughout the Site, including Abiaki 4 and 5 Post Citrus Tree Removal



A HILL

# **Functional Unit Release**

| Restoration Activity Benchmark/Percent of Units Released |                                |      |
|----------------------------------------------------------|--------------------------------|------|
|                                                          |                                |      |
| Administrative/Legal                                     | Record Permit                  | 5%   |
|                                                          |                                |      |
|