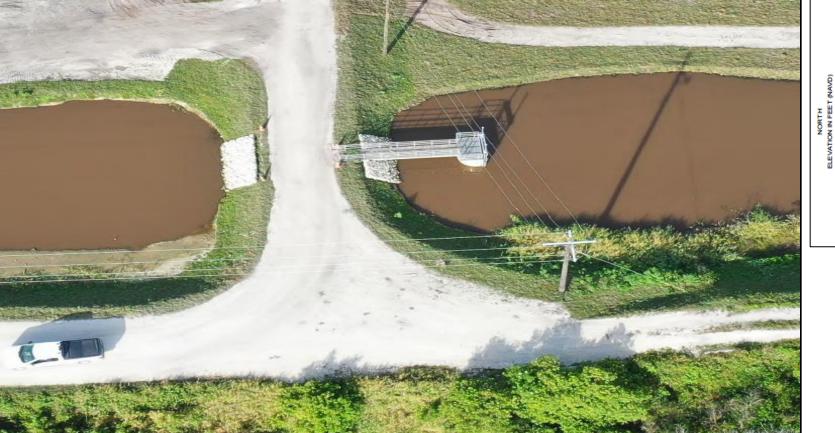

Phase 1 performed early restoration work in a large portion of the project but is not a standalone restoration effort. Phase 2 portion of the work completes restoration efforts.

#### **Abiaki Restoration Areas**



sfwmd.gov

# **Construction Progress**

- Completion of all seepage management system components
- Completion of Abiaki 1 and 2 roads, including Road 13, southern perimeter roads, and the degrading of the eastern side of Pond 5S (south of Rd 13)
- Completion of all remaining land leveling in Abiaki 1 and 2.
- Removal of all remaining citrus trees in Abiaki 4 and 5.
- Completion of new site discharge structure G771



#### **Construction Progress**





#### **Construction Update G-768 Water Control Structure**

Inter-basin water control structure between Abiaki 1 and Abiaki 4





#### East end of Rd 13E Adjacent to Pond 5S

# Construction Update G-765S Seepage Pump Station





### **Construction Update G-771 Discharge Structure**





#### Construction Update Lateral 14E Backfill and Abiaki 1 Leveling











# **Hydrologic Monitoring**

Challenge – Early Onset of Wet Season...and it kept on raining!





### Hydrologic Monitoring Abiaki 1





### Native Plantings Abiaki 2

In-house & Contracted Native Plantings Native Seed Collection On & Offsite





# Native Plantings Abiaki 2





# Native Plantings Abiaki 2





### Prescribed Fire Cell 101





# **Ecological Monitoring**



### Land Management Efforts

- Native Plantings/Native Seeding – Focus on Abiaki 2 and "North Strip" of Abiaki 1
  - Invasive Species Treatments Throughout the Site, including Ab