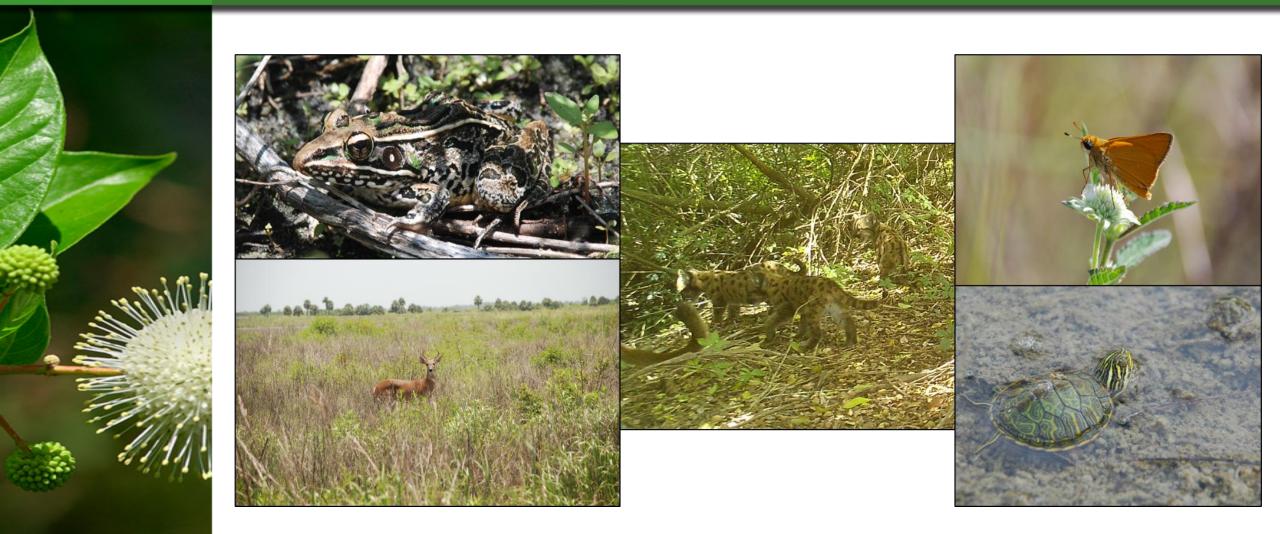

3 Monitoring<br>Report) |                  |          |  |  |
|-------------------------------------------------------------------------------------------------------|------------------|----------|--|--|
| Year                                                                                                  | Pending<br>units | % of FUs |  |  |
| 2024                                                                                                  | 178.21           | 4%       |  |  |

MDLPA Needed Project Functional Units: ~**4,000** Abiaki Prairie Project Anticipated Functional Units: ~**4303.4** 

No credit release requested in 2022

# **Functional Unit Release**

Construction Level 2 Abiaki 2

Biological Level 1 Cells 95, 96, 97, 103





A REAL PROVIDENCE OF A REAL PR

#### Discussion