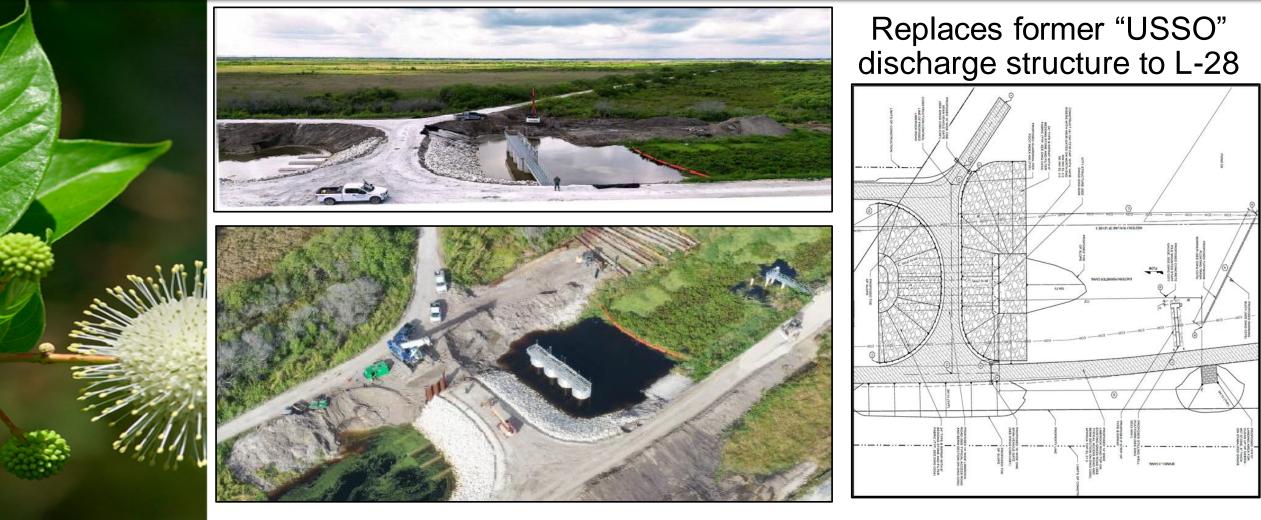

storation efforts.

#### **Abiaki Restoration Areas**



sfwmd.gov

# **Construction Progress**

- Completion of all seepage management system components
- Completion of Abiaki 1 and 2 roads, including Road 13, southern perimeter roads, and the degrading of the eastern side of Pond 5S (south of Rd 13)
- Completion of all remaining land leveling in Abiaki 1 and 2.
- Removal of all remaining citrus trees in Abiaki 4 and 5.
- Completion of new site discharge structure G771



#### **Construction Progress**





#### **Construction Update G-768 Water Control Structure**

Inter-basin water control structure between Abiaki 1 and Abiaki 4





#### East end of Rd 13E Adjacent to Pond 5S

# Construction Update G-765S Seepage Pump Station





### **Construction Update G-771 Discharge Structure**





#### Construction Update Lateral 14E Backfill and Abiaki 1 Leveling











# **Hydrologic Monitoring**

Challenge – Early Onset of Wet Season...and it kept on raining!





### Hydrologic Monitoring Abiaki 1





### Native Plantings Abiaki 2

In-house & Contracted Native Plantings Native Seed Collection On & Offsite





# Native Plantings Abiaki 2





# Native Plantings Abiaki 2





### Prescribed Fire Cell 101





# **Ecological Monitoring**



### Land Management Efforts

- Native Plantings/Native Seeding – Focus on Abiaki 2 and "North Strip" of Abiaki 1
  - Invasive Species Treatments Throughout the Site, including Abiaki 4 and 5 Post Citrus Tree Removal



A HILL

# **Functional Unit Release**

| Restoration Activity Benchmark/Percent of Units Released |