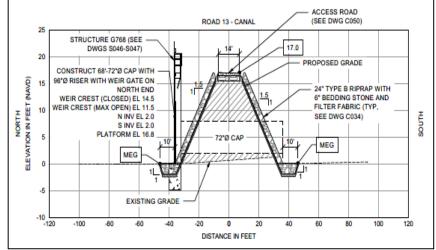

#### **Construction Update G-768 Water Control Structure**

Inter-basin water control structure between Abiaki 1 and Abiaki 4