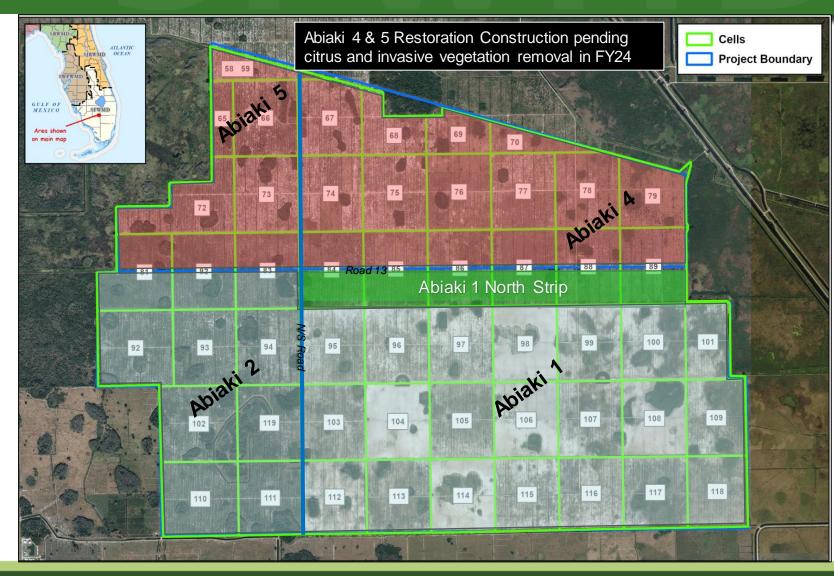

#### **Abiaki Restoration Areas**

sfwmd.gov

### Land Management Efforts

- Native Plantings/Native Seeding – Focus on Abiaki 2 and "North Strip" of Abiaki 1
  - Invasive Species Treatments Throughout the Site, including Abiaki 4 and 5 Post Citrus Tree Removal