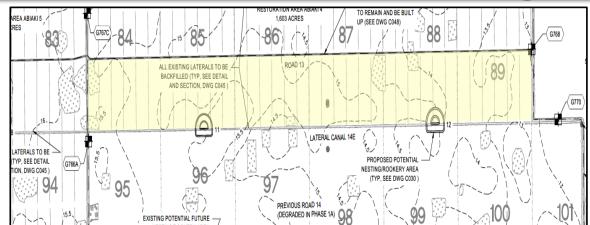

ruction Progress**

- Completion of all seepage management system components
- Completion of Abiaki 1 and 2 roads, including Road 13, southern perimeter roads, and the degrading of the eastern side of Pond 5S (south of Rd 13)
- Completion of all remaining land leveling in Abiaki 1 and 2.
- Removal of all remaining citrus trees in Abiaki 4 and 5.
- Completion of new site discharge structure G771



#### **Construction Progress**





#### **Construction Update G-768 Water Control Structure**

Inter-basin water control structure between Abiaki 1 and Abiaki 4





#### East end of Rd 13E Adjacent to Pond 5S

# Construction Update G-765S Seepage Pump Station





### **Construction Update G-771 Discharge Structure**





#### Construction Update Lateral 14E Backfill and Abiaki 1 Leveling











# **Hydrologic Monitoring**

Challenge – Early Onset of Wet Season...and it kept on raining!





### Hydrologic Monitoring Abiaki 1





### Native Plantings Abiaki 2

In-house & Contracted Native Plantings Native Seed Collection On & Offsite





# Native Plantings Abiaki 2





# Native Plantings Abiaki 2





### Prescribed Fire Cell 101





# **Ecological Monitoring**



### Land Management Efforts

- Native Plantings/Native Seeding – Focus on Abiaki 2 and "North Strip" of Abiaki 1
  - Invasive Species Treatments Throughout the Site, including Abiaki 4 and 5 Post Citrus Tree Removal



A HILL

# **Functional Unit Release**

| Restoration Activity Benchmark/Percent of Units Released |                                |      |
|------------------------------------------------------