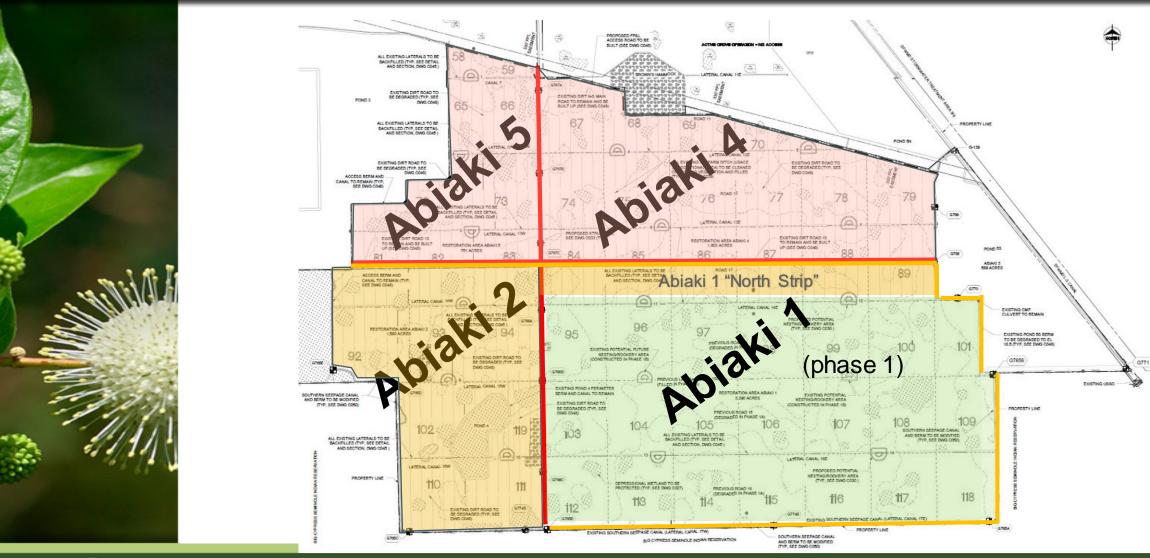

### Land Management Efforts

- Native Plantings/Native Seeding – Focus on Abiaki 2 and "North Strip" of Abiaki 1
  - Invasive Species Treatments Throughout the Site, including Abiaki 4 and 5 Post Citrus Tree Removal