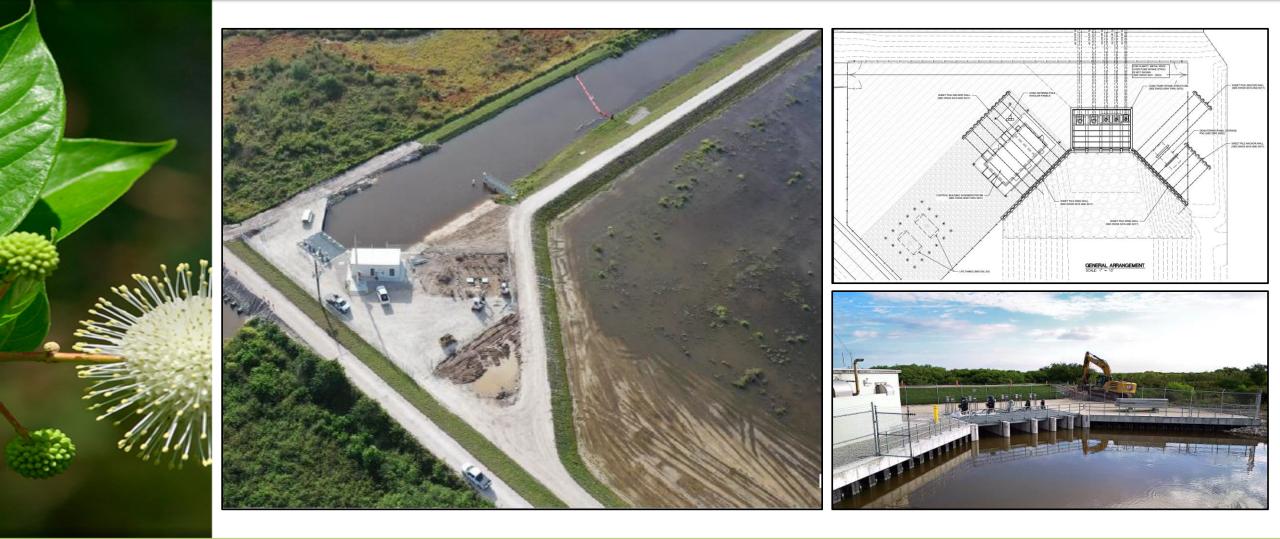

estoration effort. Phase 2 portion of the work completes restoration efforts.

#### **Abiaki Restoration Areas**



sfwmd.gov

# **Construction Progress**

- Completion of all seepage management system components
- Completion of Abiaki 1 and 2 roads, including Road 13, southern perimeter roads, and the degrading of the eastern side of Pond 5S (south of Rd 13)
- Completion of all remaining land leveling in Abiaki 1 and 2.
- Removal of all remaining citrus trees in Abiaki 4 and 5.
- Completion of new site discharge structure G771



#### **Construction Progress**





#### **Construction Update G-768 Water Control Structure**

Inter-basin water control structure between Abiaki 1 and Abiaki 4





#### East end of Rd 13E Adjacent to Pond 5S

# Construction Update G-765S Seepage Pump Station





### **Construction Update G-771 Discharge Structure**





#### Construction Update Lateral 14E Backfill and Abiaki 1 Leveling











# **Hydrologic Monitoring**

Challenge – Early Onset of Wet Season...and it kept on raining!





### Hydrologic Monitoring Abiaki 1





### Native Plantings Abiaki 2

In-house & Contracted Native Plantings Native Seed Collection On & Offsite





# Native Plantings Abiaki 2





# Native Plantings Abiaki 2





### Prescribed Fire Cell 101





# **Ecological Monitoring**



### Land Management Efforts

- Native Plantings/Native Seeding – Focus on Abiaki 2 and "North Strip" of Abiaki 1
  - Invasive Species Treatments Throughout the Site, including Abiaki 4 and 5 Post Citrus Tree Removal



A HILL

# **Functional Unit Release**

| Restoration Activi