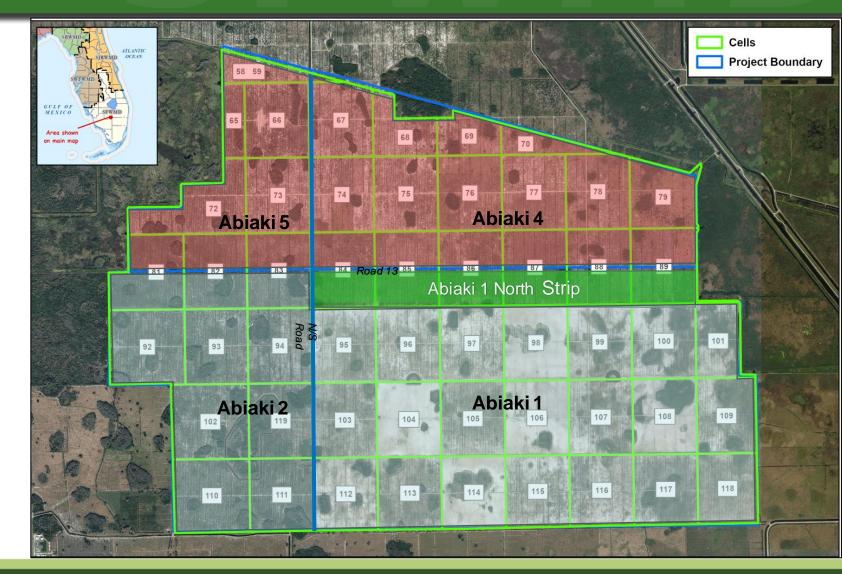

Pond 5S

# Construction Update G-765S Seepage Pump Station





### **Construction Update G-771 Discharge Structure**





#### Construction Update Lateral 14E Backfill and Abiaki 1 Leveling











# **Hydrologic Monitoring**

Challenge – Early Onset of Wet Season...and it kept on raining!





### Hydrologic Monitoring Abiaki 1





### Native Plantings Abiaki 2

In-house & Contracted Native Plantings Native Seed Collection On & Offsite





# Native Plantings Abiaki 2





# Native Plantings Abiaki 2





### Prescribed Fire Cell 101





# **Ecological Monitoring**



### Land Management Efforts

- Native Plantings/Native Seeding – Focus on Abiaki 2 and "North Strip" of Abiaki 1
  - Invasive Species Treatments Throughout the Site, including Abiaki 4 and 5 Post Citrus Tree Removal



A HILL

# **Functional Unit Release**

| Restoration Activity Benchmark/Percent of Units Released |                                |      |
|----------------------------------------------------------|--------------------------------|------|
|                                                          |                                |      |
| Administrative/Legal                                     | Record Permit                  | 5%   |
|                                                          |                                |      |
| Construction: Level 1                                    | Clear Citrus Groves            | 10%  |
| Construction: Level 2                                    | Level Beds                     | 15%  |
| Construction: Level 3