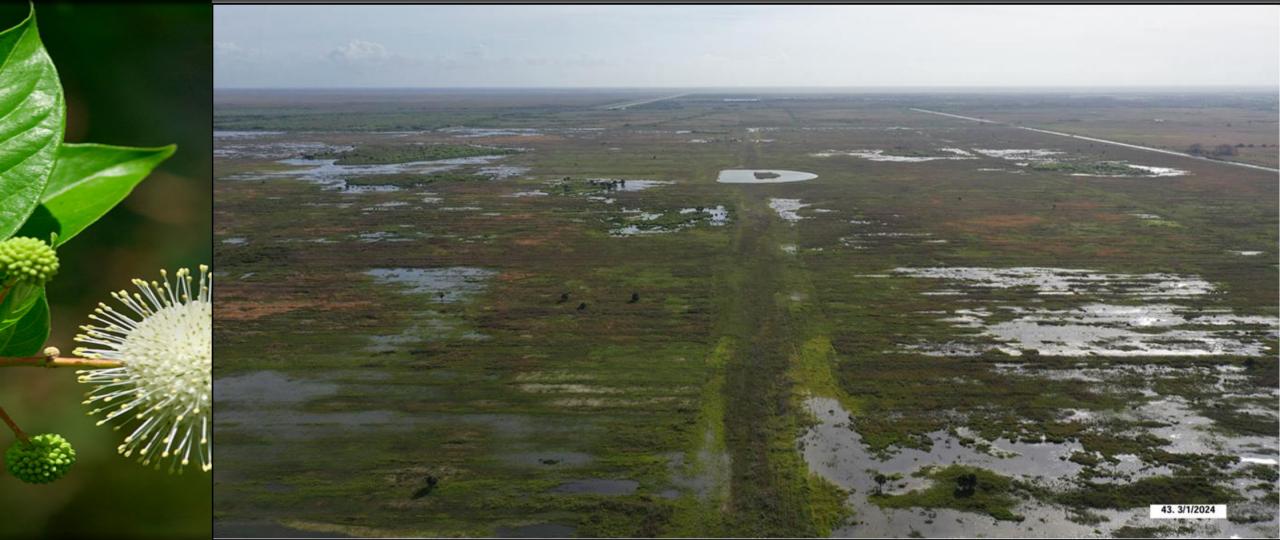

rn perimeter roads, and the degrading of the eastern side of Pond 5S (south of Rd 13)
- Completion of all remaining land leveling in Abiaki 1 and 2.
- Removal of all remaining citrus trees in Abiaki 4 and 5.
- Completion of new site discharge structure G771



#### **Construction Progress**





#### **Construction Update G-768 Water Control Structure**

Inter-basin water control structure between Abiaki 1 and Abiaki 4





#### East end of Rd 13E Adjacent to Pond 5S

# Construction Update G-765S Seepage Pump Station





### **Construction Update G-771 Discharge Structure**





#### Construction Update Lateral 14E Backfill and Abiaki 1 Leveling











# **Hydrologic Monitoring**

Challenge – Early Onset of Wet Season...and it kept on raining!





### Hydrologic Monitoring Abiaki 1





### Native Plantings Abiaki 2

In-house & Contracted Native Plantings Native Seed Collection On & Offsite





# Native Plantings Abiaki 2





# Native Plantings Abiaki 2





### Prescribed Fire Cell 101





# **Ecological Monitoring**



### Land Management Efforts

- Native Plantings/Native Seeding – Focus on Abiaki 2 and "North Strip" of Abiaki 1
  - Invasive Species Treatments Throughout the Site, including Abiaki 4 and 5 Post Citrus Tree Removal



A HILL

# **Functional Unit Release**

| Restoration Activity Benchmark/Percent of Units Released |                                |      |
|----------------------------------------------------------|--------------------------------|------|
|                                                          |                                |