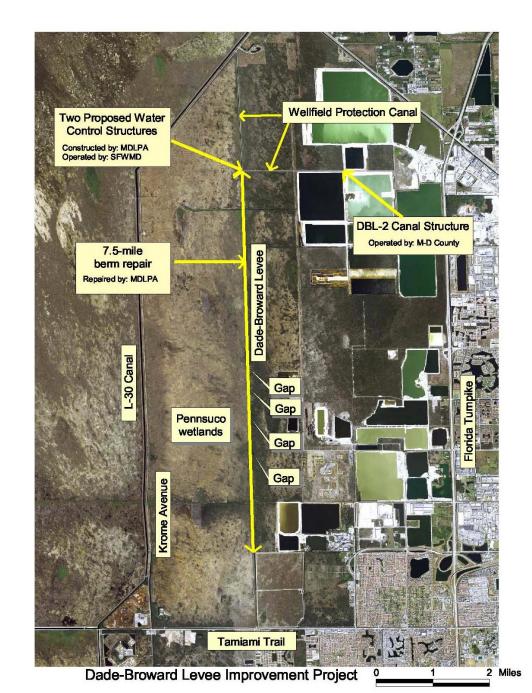

## Dade-Broward Levee Project

Task 1: 7.5 mile berm repair completed 2016

Task 2: two proposed water control structures <u>completed 2018</u>

## **Three-Party Agreement**

SFWMD to operate and maintain the new DBL structures