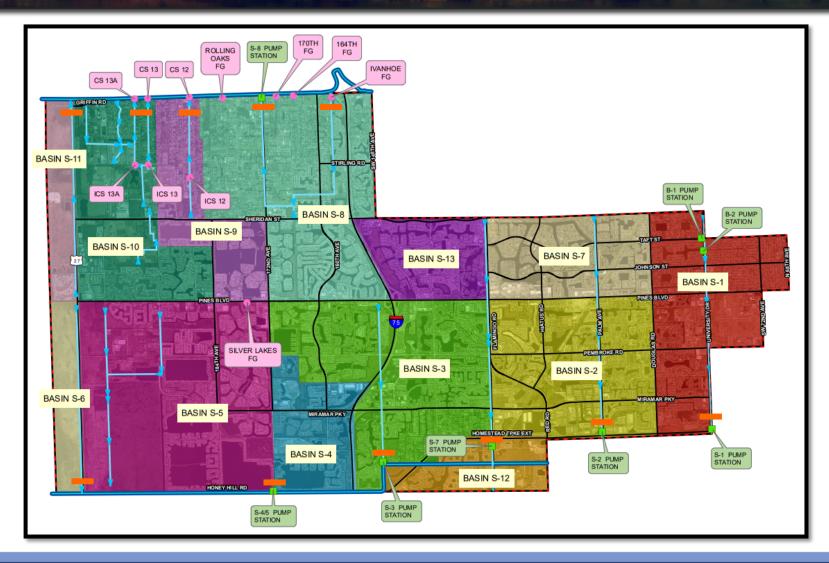

# **Vegetation and Debris Management Plan**

Example of Items that could be included in a Management Plan:

- Site Plan of surface water management system identifying system features such as but not limited to:
  - Ditches, canals, laterals, water control structures, culverts, pump stations, lakes, vegetation and debris barriers, etc.
  - System connection point to the C&SF Flood control system.
- Best Management Plan Implementation schedule (new activities & features)
- Maintenance Plan
- Copies of Documents such as but not limited to:
  - Inspection Reports
  - Invoices for equipment, services, repairs, etc.
  - Contracts for services

# **Vegetation and Debris Management Plan**