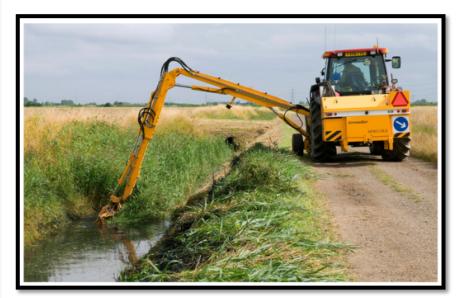

## Equipment

Initial Investment:

Equipment Long Reach Excavator Trash Truck

- Conver Boat
- Tuff Booms

sfwmd.gov

Long Reach Excavator

**Trash Truck** 

**Convert Boat** 

**Tuff Booms** 

**Copies of Documents** 

sfwmd.gov