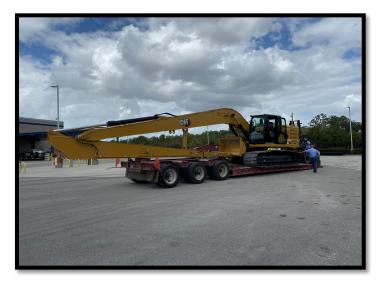

## Equipment

Initial Investment:

Equipment Long Reach Excavator Trash Truck

- Conver Boat
- Tuff Booms

sfwmd.gov

Long Reach Excavator

**Trash Truck** 

**Convert Boat** 