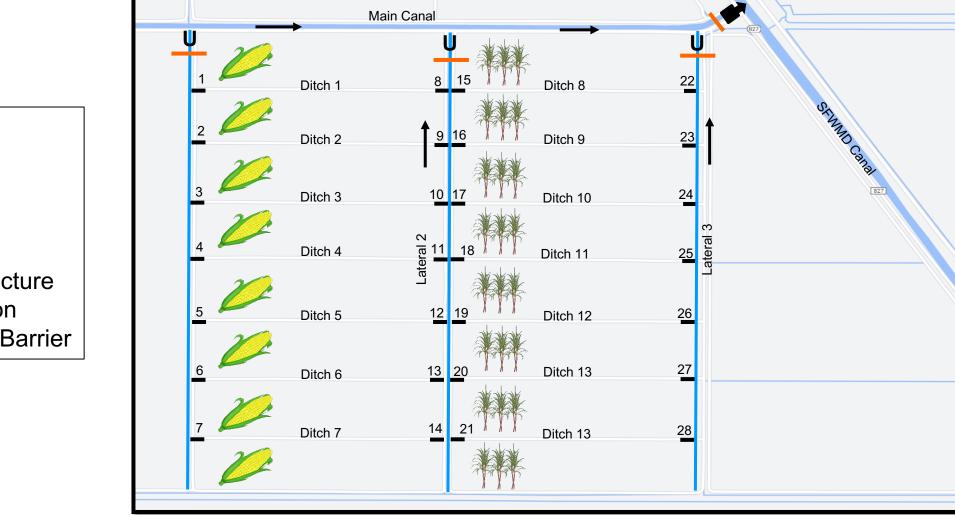

MP Director - Field Operations

# **Vegetation and Debris Management Plan**

Example of Items that could be included in a Management Plan:

- Site Plan of surface water management system identifying system features such as but not limited to:
  - Ditches, canals, laterals, water control structures, culverts, pump stations, lakes, vegetation and debris barriers, etc.
  - System connection point to the C&SF Flood control system.
- Best Management Plan Implementation schedule (new activities & features)
- Maintenance Plan
- Copies of Documents such as but not limited to:
  - Inspection Reports
  - Invoices for equipment, services, repairs, etc.
  - Contracts for services

# **Vegetation and Debris Management Plan**





# HOA Site Plan Example



#### sfwmd.gov

# **Farm Site Plan Example**



### Legend

- Ditch
  Lateral
  Canal
  Culvert
  Control Structure
  - Pump Station
    - Vegetation Barrier

## **Pasture Site Plan Example**







# **298 District Site Plan Example**



sfwmd.gov



# **298 District Site Plan Example**





# **Types of Best Management Practices**

- Installation and periodic inspection of barriers at all discharge points to the C&SF Flood Control System or other Works of the District.
- Periodic maintenance of the barrier including mechanical removal of vegetation and debris to minimize discharges to the C&SF Flood Control System or other Works of the District.
- Periodic maintenance of drainage infrastructure including mechanical removal of vegetation and debris to minimize discharges to the C&SF Flood Control System or other Works of the District