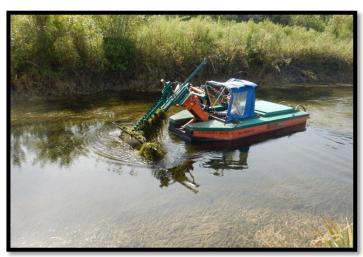

## Equipment

Initial Investment:

Equipment Long Reach Excavator Trash Truck

- Conver Boat
- Tuff Booms

sfwmd.gov

Long Reach Excavator

**Trash Truck** 

**Convert Boat** 

**Tuff Booms** 

**Copies of Documents** 

sfwmd.gov