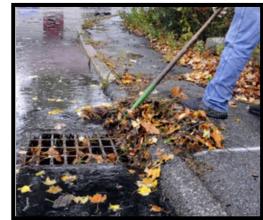

### **Maintenance** Activities

Mechanical Removal of Vegetation From Barrier

**Storm Drain Cleaning** 

Mechanical Removal of Debris From Barrier