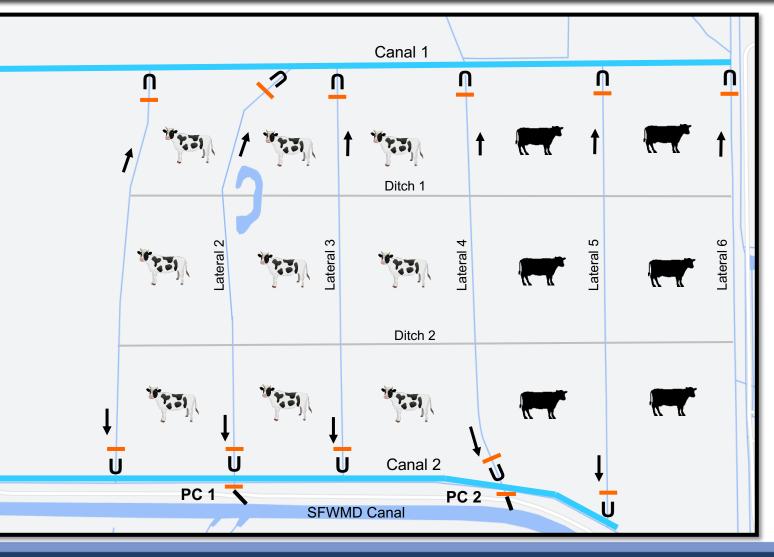

## **Pasture Site Plan Example**

### Legend

- Ditch
  Lateral
  Canal
  Culvert
  Control Structure
  - Pump Station
    - Vegetation Barrier