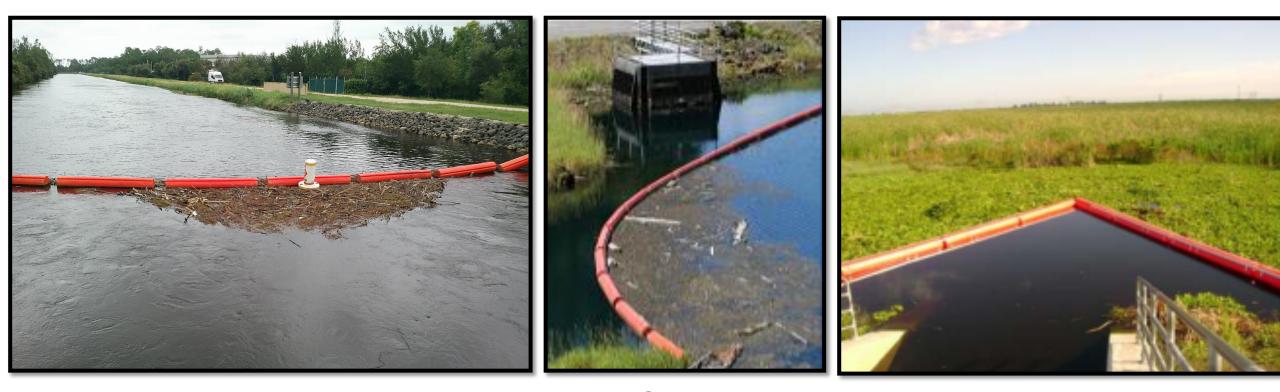

# **Types of Best Management Practices**

<u>Canal</u>

**Culvert** 

**Water Control Structure** 

**Typical Barrier Placement for Various Types of Connections** 

### **Maintenance** Activities

Mechanical Removal of Vegetation From Barrier

**Storm Drain Cleaning** 

Mechanical Removal of Debris From Barrier