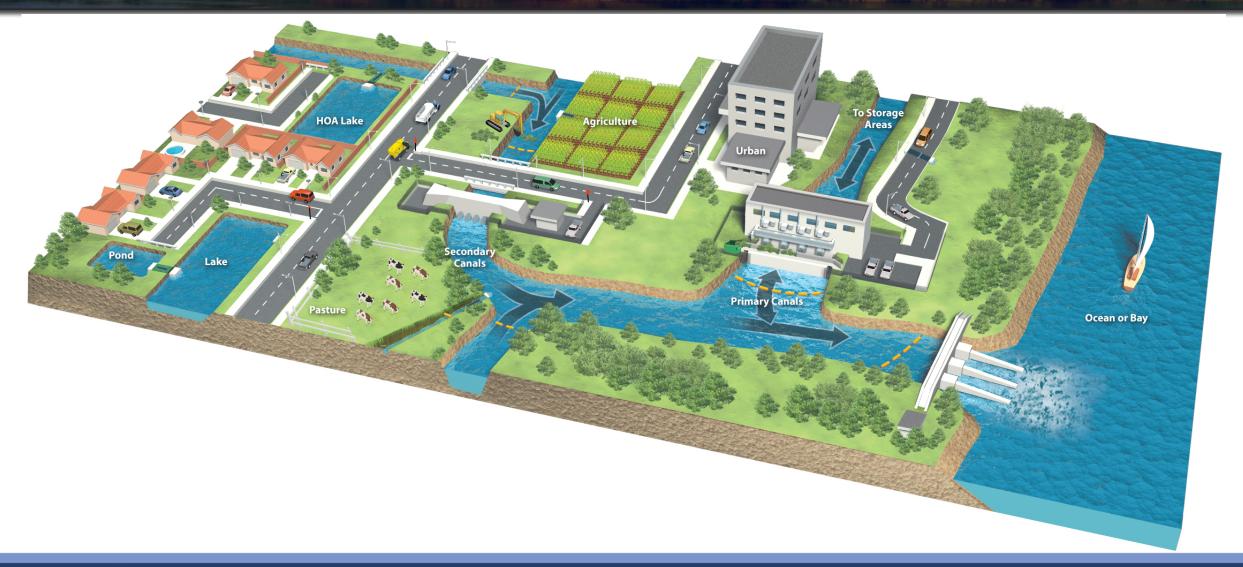

# **Vegetation and Debris Management Plan**

Example of Items that could be included in a Management Plan:

- Site Plan of surface water management system identifying system features such as but not limited to:
  - Ditches, canals, laterals, water control structures, culverts, pump stations, lakes, vegetation and debris barriers, etc.
  - System connection point to the C&SF Flood control system.
- Best Management Plan Implementation schedule (new activities & features)
- Maintenance Plan
- Copies of Documents such as but not limited to:
  - Inspection Reports
  - Invoices for equipment, services, repairs, etc.
  - Contracts for services