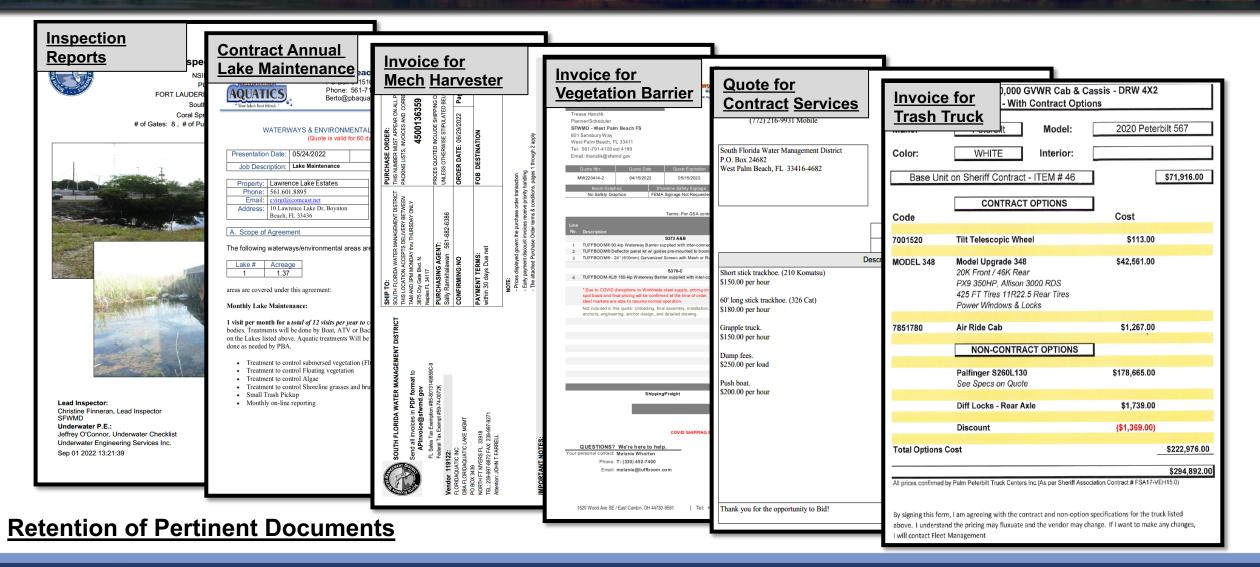

# **Vegetation and Debris Management Plan**

Example of Items that could be included in a Management Plan:

- Site Plan of surface water management system identifying system features such as but not limited to:
  - Ditches, canals, laterals, water control structures, culverts, pump stations, lakes, vegetation and debris barriers, etc.
  - System connection point to the C&SF Flood control system.
- Best Management Plan Implementation schedule (new activities & features)
- Maintenance Plan
- Copies of Documents such as but not limited to:
  - Inspection Reports
  - Invoices for equipment, services, repairs, etc.
  - Contracts for services

**Tuff Booms** 

**Copies of Documents** 

sfwmd.gov