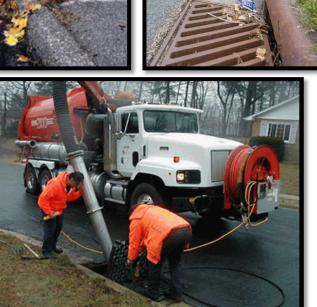

### **Maintenance** Activities

Mechanical Removal of Vegetation From Barrier

**Storm Drain Cleaning** 

Mechanical Removal of Debris From Barrier

### **Mechanical Ditch Cleaning**