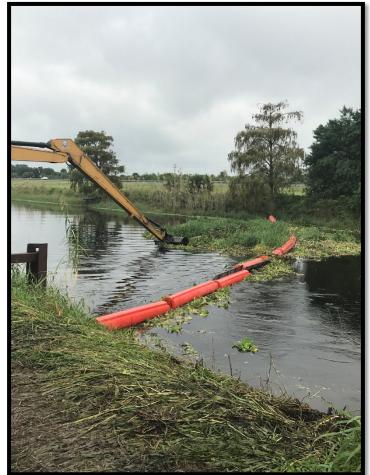

### **Maintenance** Activities

Mechanical Removal of Vegetation From Barrier

**Storm Drain Cleaning** 

Mechanical Removal of Debris From Barrier

### **Mechanical Ditch Cleaning**