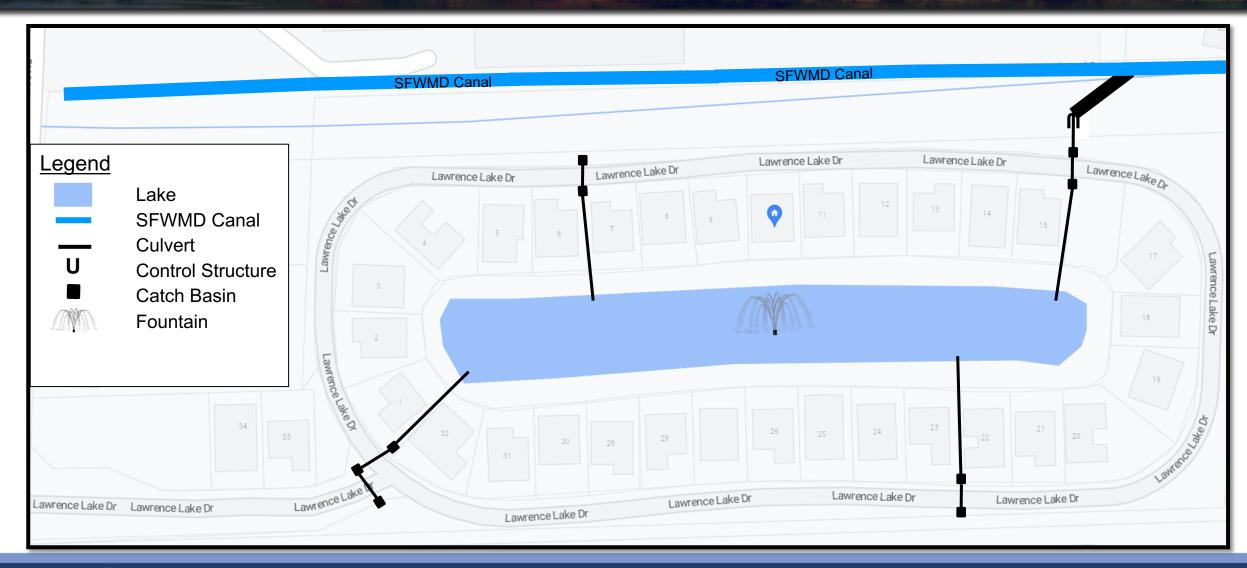

lic Workshop April 26, 2023 Rich Virgil, P.E., PMP Director - Field Operations

# **Vegetation and Debris Management Plan**

Example of Items that could be included in a Management Plan:

- Site Plan of surface water management system identifying system features such as but not limited to:
  - Ditches, canals, laterals, water control structures, culverts, pump stations, lakes, vegetation and debris barriers, etc.
  - System connection point to the C&SF Flood control system.
- Best Management Plan Implementation schedule (new activities & features)
- Maintenance Plan
- Copies of Documents such as but not limited to:
  - Inspection Reports
  - Invoices for equipment, services, repairs, etc.
  - Contracts for services

# **Vegetation and Debris Management Plan**





# HOA Site Plan Example



#### sfwmd.gov

# **Farm Site Plan Example**



### Legend

- Ditch
  Lateral
  Canal
  Culvert
  Control Structure
  - Pump Station
    - Vegetation Barrier

## **Pasture Site Plan Example**







# **298 District Site Plan Example**



sfwmd.gov



# **298 District Site Plan Example**





# **Types of Best Management Practices**

- Installation and periodic inspection of barriers at all discharge points to the C&SF Flood Control System or other Works of the District.
- Periodic maintenance of the barrier including mechanical removal of vegetation and debris to minimize discharges to the C&SF Flood Control System or other Works of the District.
- Periodic maintenance of drainage infrastructure including mechanical removal of vegetation and debris to minimize discharges to the C&SF Flo