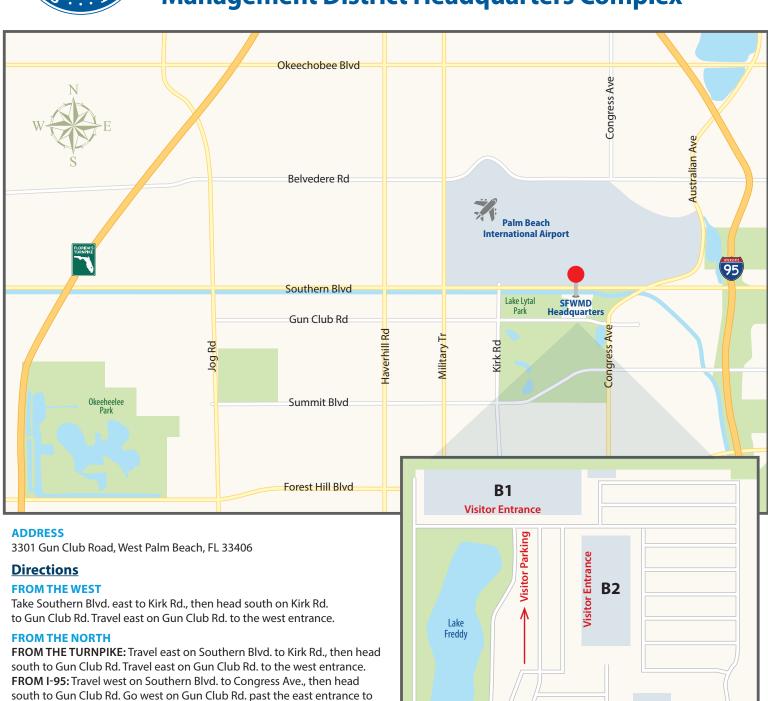

## Directions to the South Florida Water Management District Headquarters Complex

**B3** 

Gun Club Rd

East Entrance

## the west entrance. **FROM THE SOUTH**

**FROM THE TURNPIKE:** Travel east on Southern Blvd. to Kirk Rd., then head south to Gun Club Rd. Travel east on Gun Club Rd. to the west entrance. **FROM I-95:** Travel west on Southern Blvd. to Congress Ave., then head south to Gun Club Rd. Go west on Gun Club Rd. past the east entrance to the west entrance.

Please park in the visitor parking area, and enter through one of the visitor entrances. You will need to check in with security.