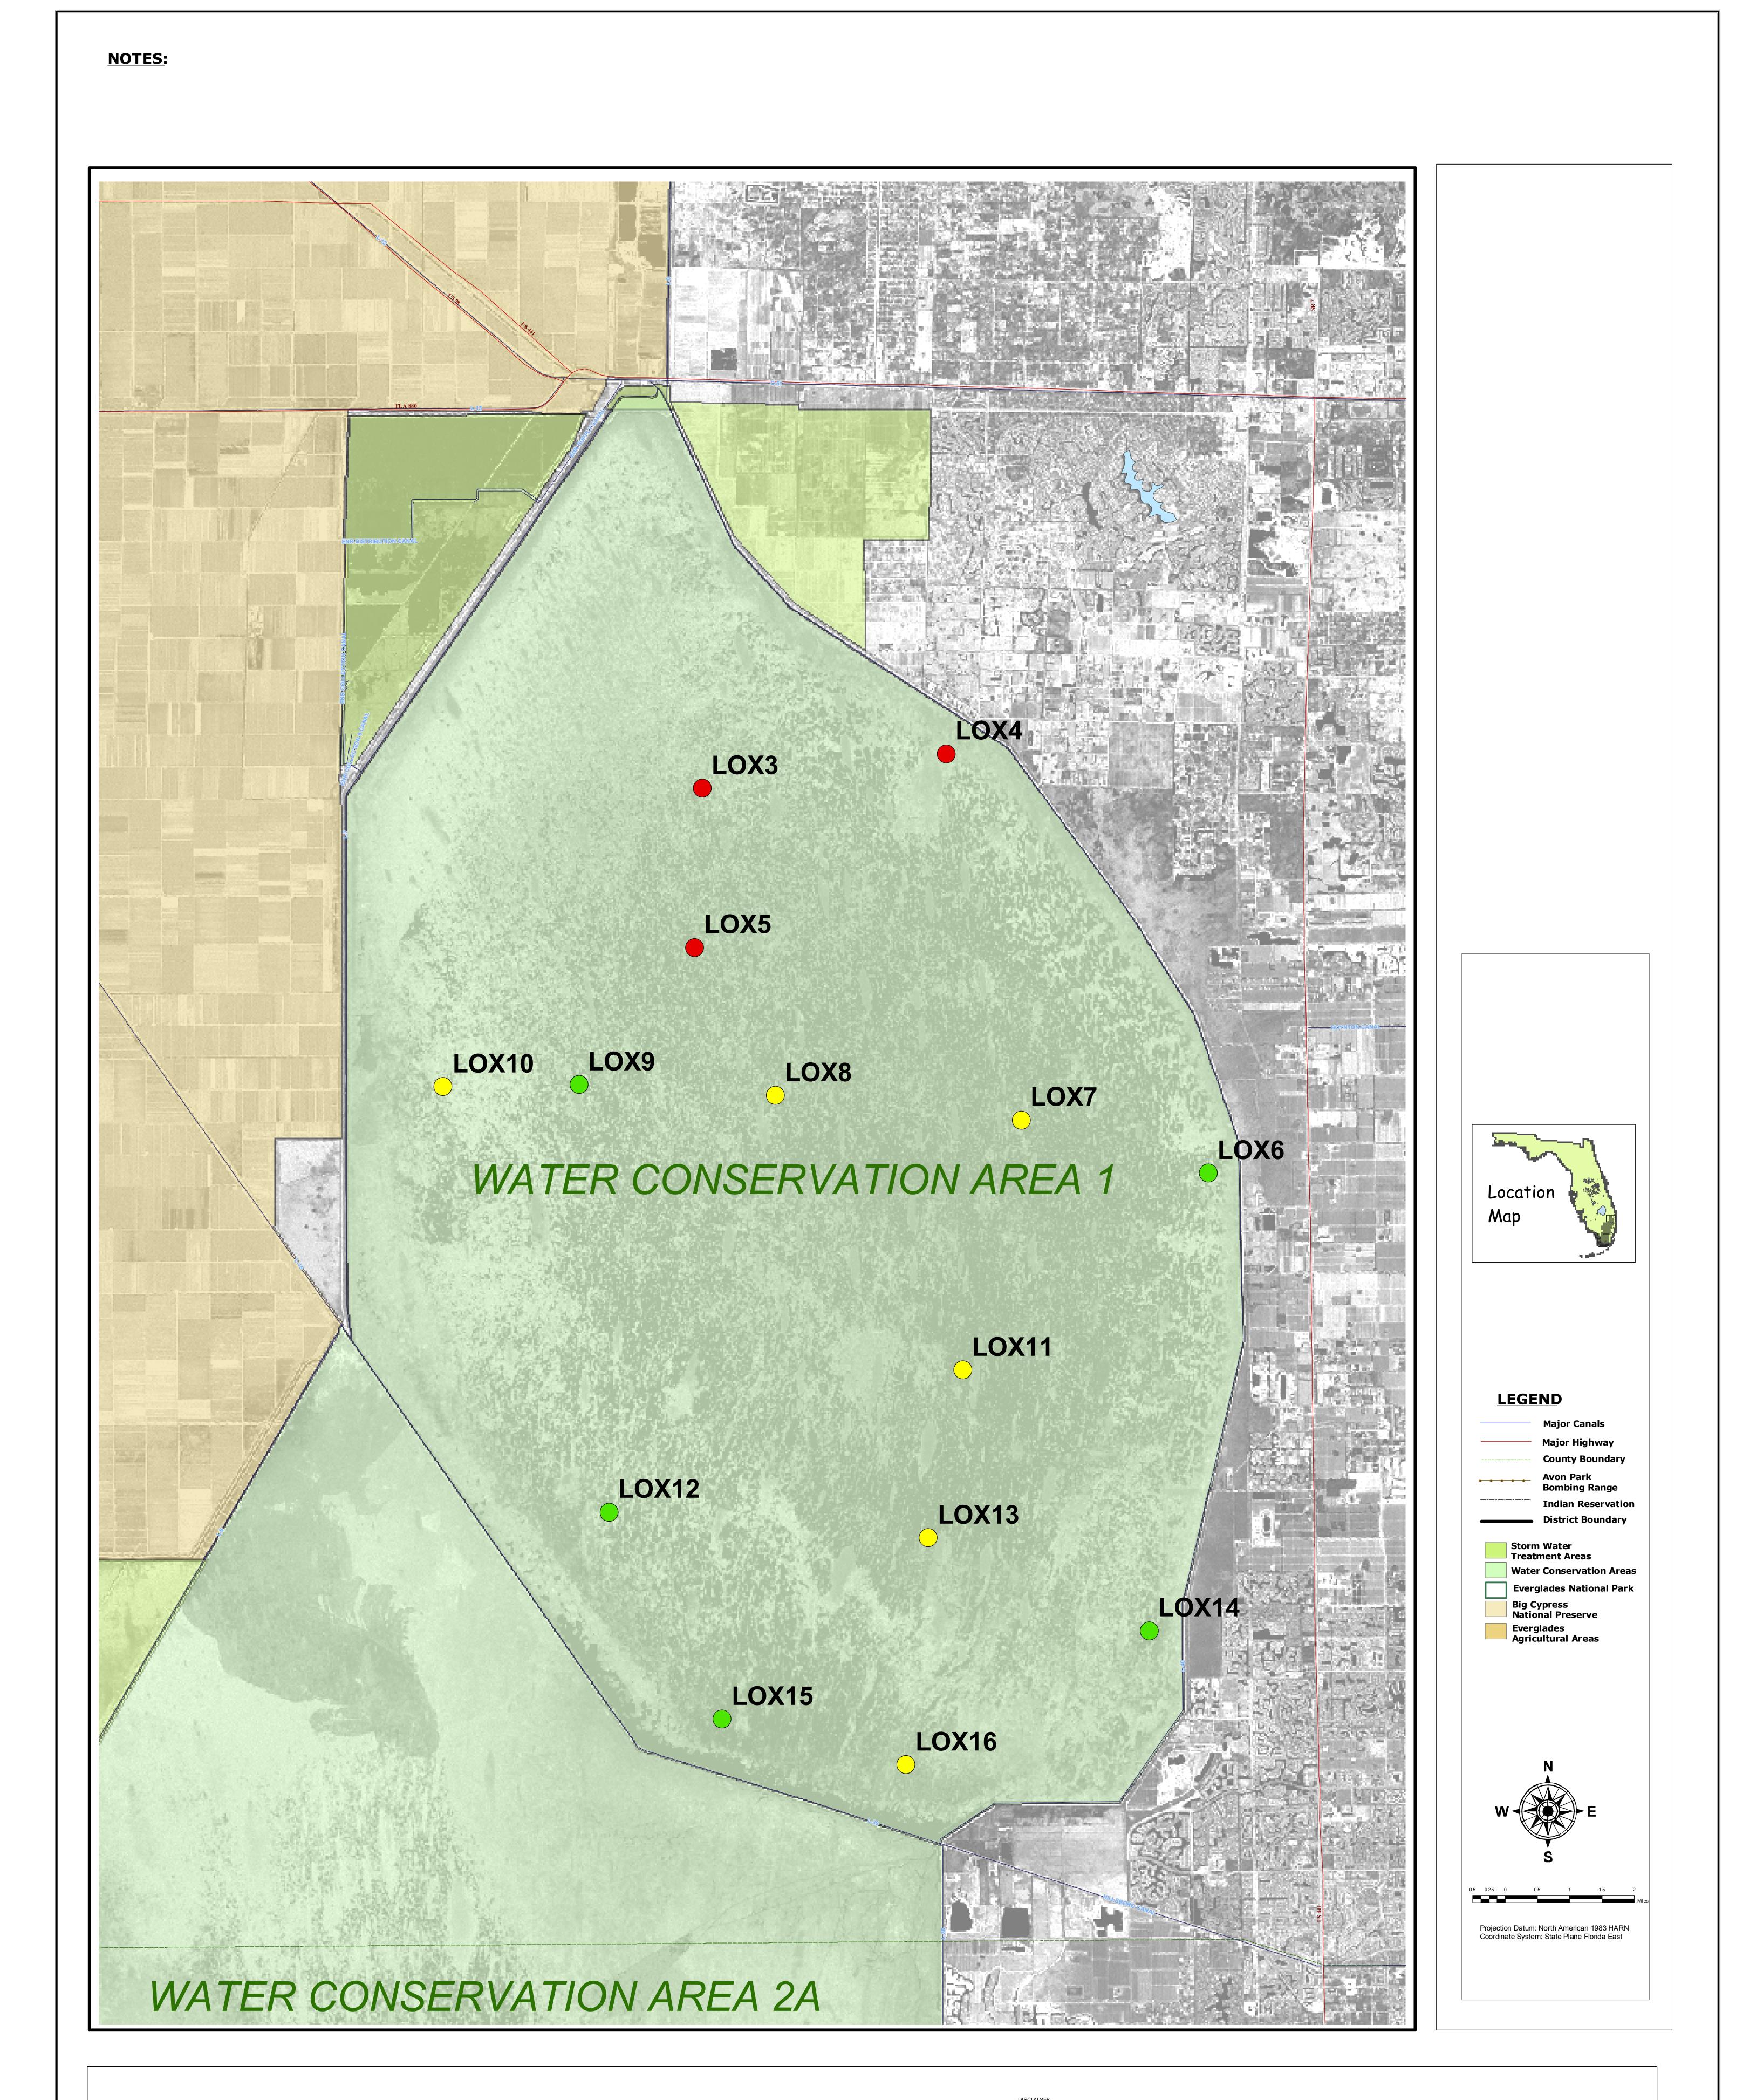

## Map: 06/30/2005

## South Florida Water Management District

Department of Environmental Resource and Assessment Water Quality Assessment Division P.O. Box 24680 West Palm Beach, FL 33416-4680 (561)686-8800

Map Compostion by: Rick Householder, Diane Smith