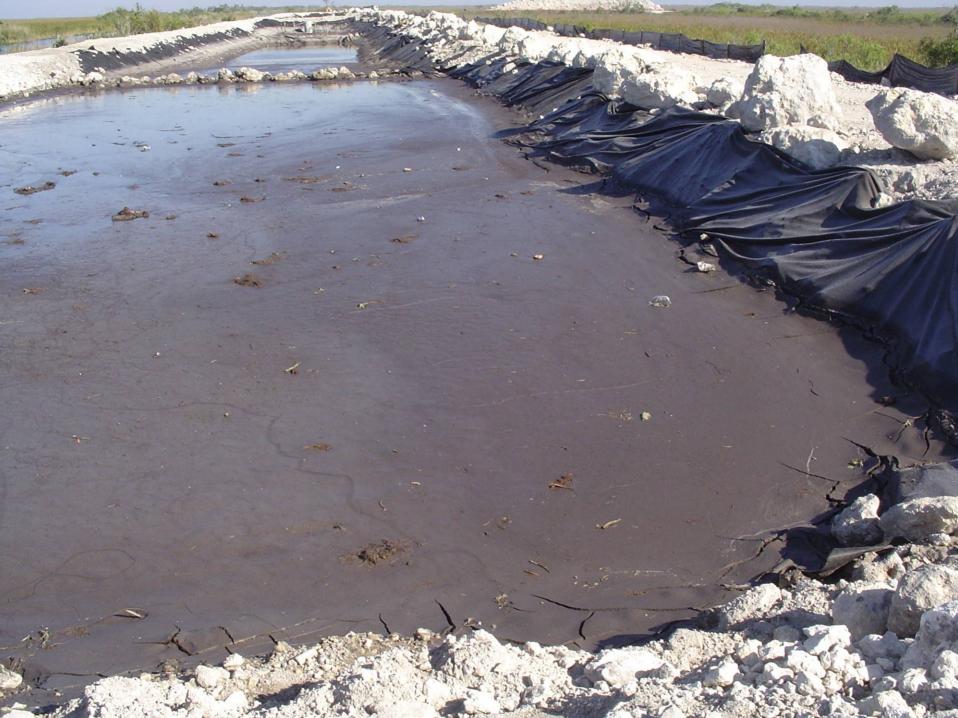

## CONSTRUCTION PROGRESS/STATUS

- Dredging operations north and at the in-take structure is 100% complete
- Post Survey/soundings of the dredged area (in-take structure) completed.
- Vegetation removal along the banks of the intake structure completed.
- Canal banks along and at the in-take structure currently being re-graded.
- Based upon the above and work completed to-date, the project is approximately 40% complete and on-schedule.