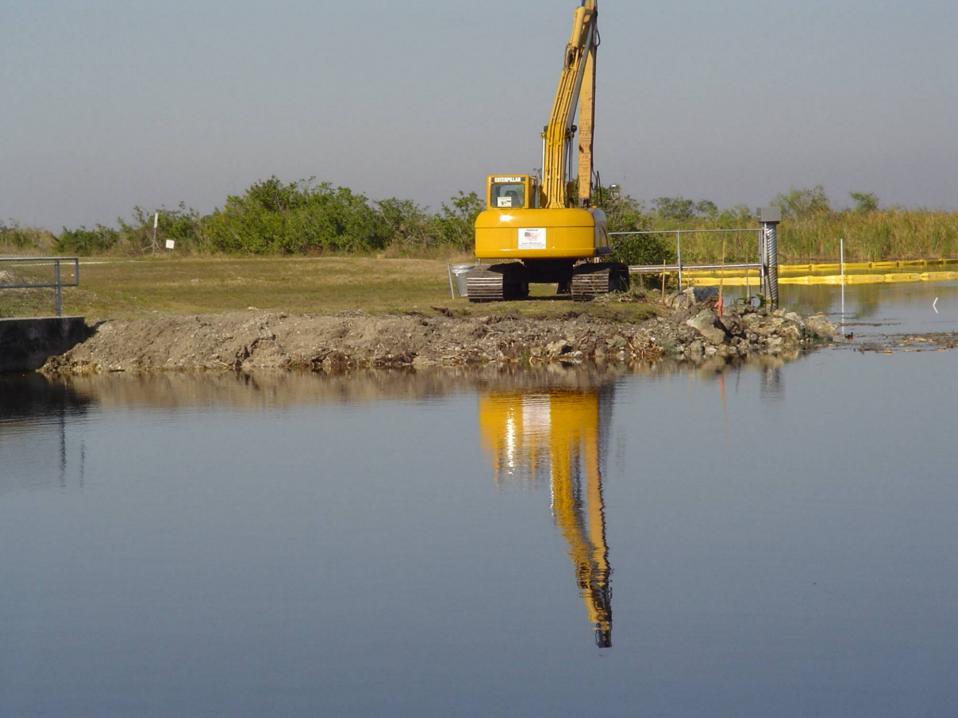

## CONSTRUCTION PROGRESS/STATUS

- Dredging operations north and at the in-take structure is 100% complete
- Post Survey/soundings of the dredged area (in-take structure) completed.
- Vegetation removal along the banks of the intake structure completed.
- Canal banks along and at the in-take structure currently being re-graded.
- Based upon the above and work completed to-date, the project is approximately 40% complete and on-schedule.