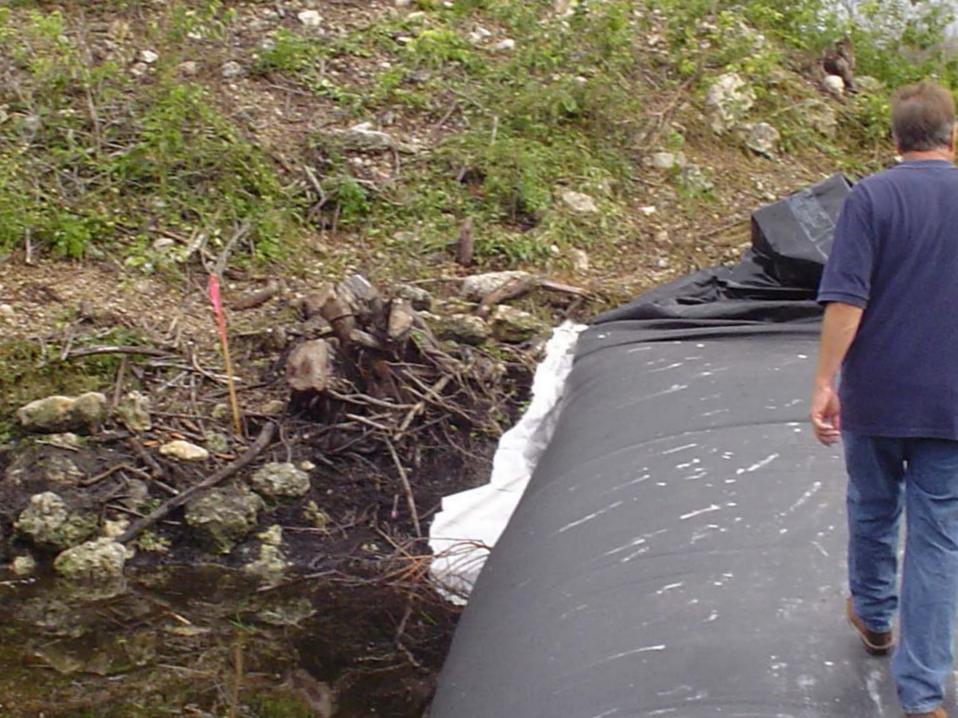

## CONSTRUCTION PROGRESS/STATUS

- Dredging operations north and at the in-take structure is 100% complete
- Post Survey/soundings of the dredged area (in-take structure) completed.
- Vegetation removal along the banks of the intake structure completed.
- Canal banks along and at the in-take structure currently being re-graded.
- Based upon the above and work completed to-date, the project is approximately 40% complete and on-schedule.