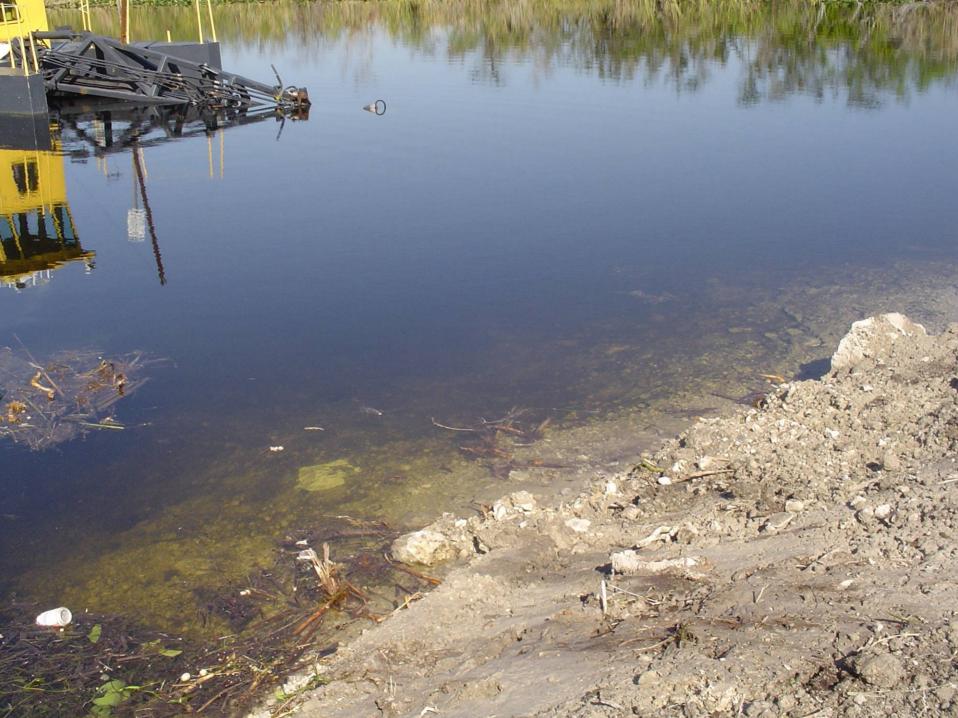

## CONSTRUCTION PROGRESS/STATUS

- Dredging operations north and at the in-take structure is 100% complete
- Post Survey/soundings of the dredged area (in-take structure) completed.
- Vegetation removal along the banks of the intake structure completed.
- Canal banks along and at the in-take structure currently being re-graded.
- Based upon the above and work completed to-date, the project is approximately 40% complete and on-schedule.