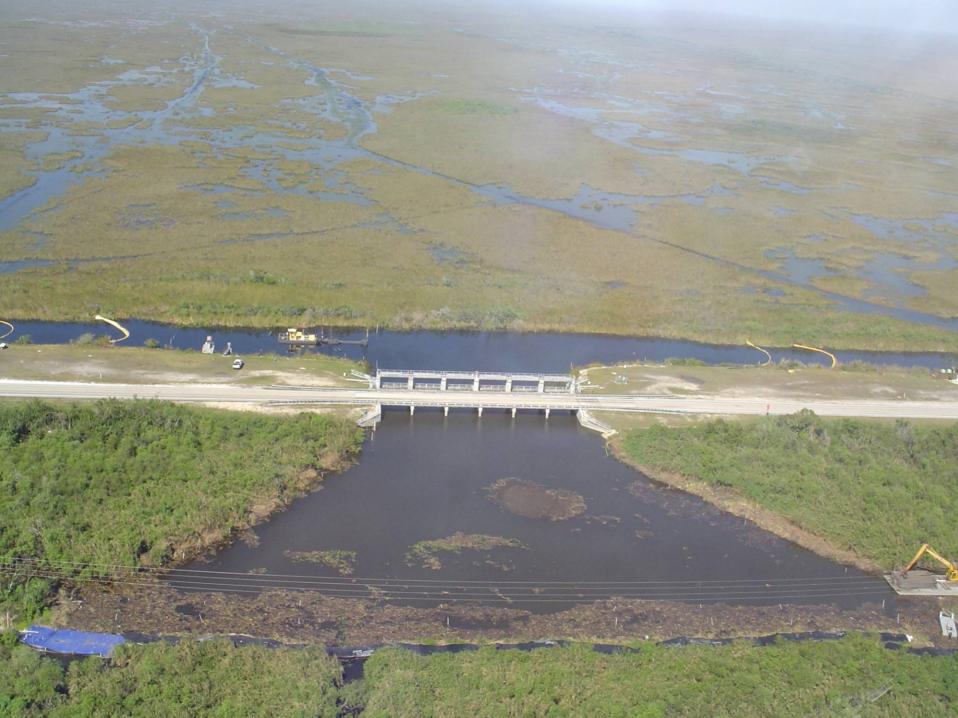

## CONSTRUCTION PROGRESS/STATUS

- Dredging operations north and at the in-take structure is 100% complete
- Post Survey/soundings of the dredged area (in-take structure) completed.
- Vegetation removal along the banks of the intake structure completed.
- Canal banks along and at the in-take structure currently being re-graded.
- Based upon the above and work completed to-date, the project is approximately 40% complete and on-schedule.