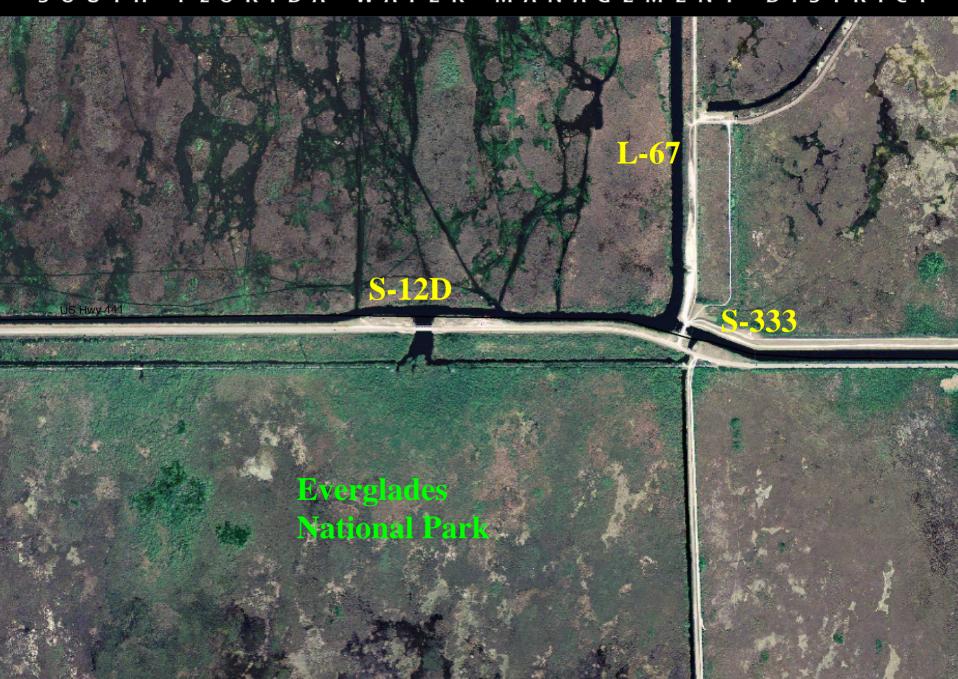

## S-12D Spillway Structure Maintenance Dredging

February 27, 2007

## S-12D Spillway Structure Maintenance Dredging

- NTP Issued December 11, 2006
- Substantial Completion May 17, 2007
- **Final Completion June 18, 2007**
- Interim IOP approved by COE