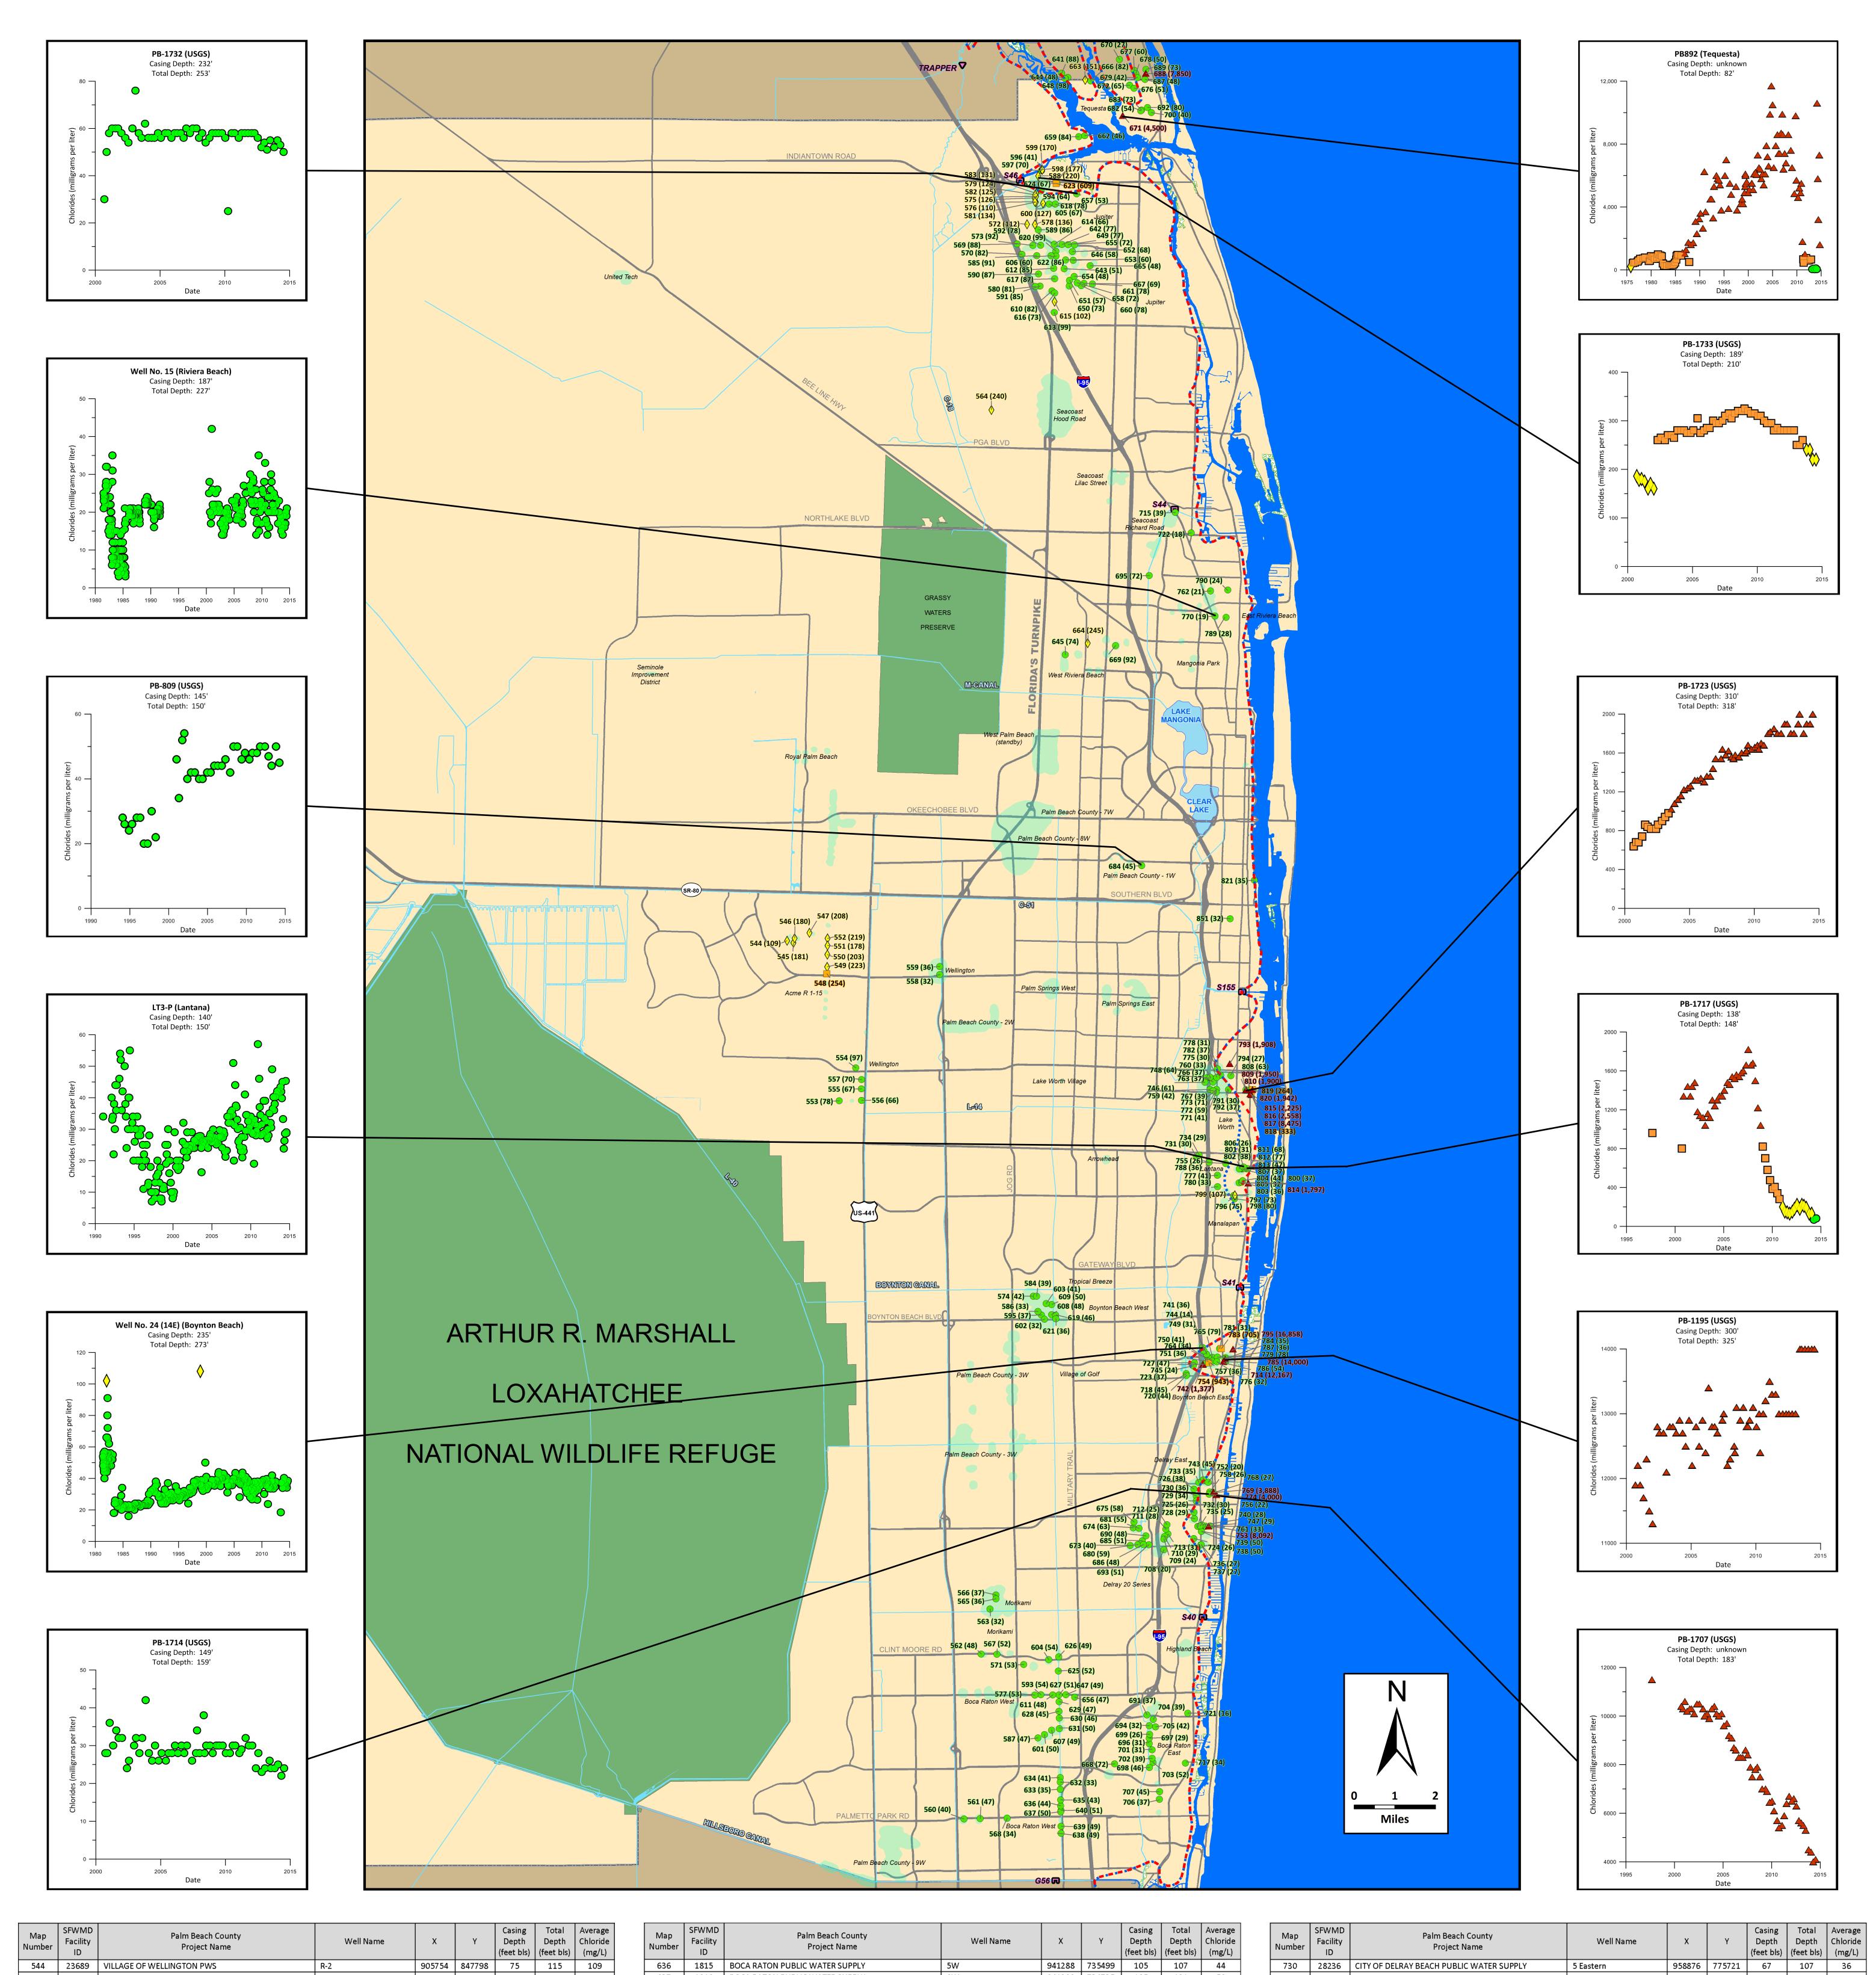

## **Palm Beach County Estimated Position of the Saltwater Interface**

Surficial Aquifer System March/April/May 2014

| Map<br>Number | Facility       | Palm Beach County<br>Project Name                    | Well Name      | x                | Y                | Depth<br>(feet bls) | Depth<br>(feet bls) | Chloride<br>(mg/L) |
|---------------|----------------|------------------------------------------------------|----------------|------------------|------------------|---------------------|---------------------|--------------------|
| 544           | 23689          | VILLAGE OF WELLINGTON PWS                            | R-2            | 905754           | 847798           | 75                  | 115                 | 109                |
| 545           | 23692          | VILLAGE OF WELLINGTON PWS                            | R-1            | 906583           | 847540           | 70                  | 120                 | 181                |
| 546           | 23690          | VILLAGE OF WELLINGTON PWS                            | R-3            | 906729           | 848123           | 75                  | 125                 | 180                |
| 547           | 23691          | VILLAGE OF WELLINGTON PWS                            | R-4            | 908667           | 848818           | 75                  | 120                 | 208                |
| 548           | 23924          | VILLAGE OF WELLINGTON PWS                            | R-10           | 910943           | 843511           | 55                  | 120                 | 254                |
| 549           | 23923          | VILLAGE OF WELLINGTON PWS                            | R-9            | 910963           | 844414           | 55                  | 120                 | 223                |
| 550           | 23922          | VILLAGE OF WELLINGTON PWS                            | R-8            | 910979           | 845995           | 55                  | 115                 | 203                |
| 551<br>552    | 23921<br>23693 | VILLAGE OF WELLINGTON PWS  VILLAGE OF WELLINGTON PWS | R-7<br>R-6     | 911003           | 847176<br>848091 | 55<br>70            | 120<br>120          | 178<br>219         |
| 553           | 23683          | VILLAGE OF WELLINGTON PWS                            | 19             | 912545           | 827024           | 70                  | 90                  | 78                 |
| 554           | 23688          | VILLAGE OF WELLINGTON PWS                            | 24             | 914692           | 831296           | 75                  | 125                 | 97                 |
| 555           | 23686          | VILLAGE OF WELLINGTON PWS                            | 22             | 915408           | 828572           | 75                  | 125                 | 67                 |
| 556           | 23685          | VILLAGE OF WELLINGTON PWS                            | 21             | 915440           | 827072           | 68                  | 118                 | 66                 |
| 557           | 23687          | VILLAGE OF WELLINGTON PWS                            | 23             | 915440           | 829784           | 75                  | 120                 | 70                 |
| 558           | 118413         | VILLAGE OF WELLINGTON PWS                            | 29             | 925586           | 843407           | 90                  | 150                 | 32                 |
| 559           | 118414         | VILLAGE OF WELLINGTON PWS                            | 30             | 925586           | 844450           | 90                  | 150                 | 36                 |
| 560           | 1846           | BOCA RATON PUBLIC WATER SUPPLY                       | 40W            | 928738           | 733811           | 100                 | 177                 | 40                 |
| 561           | 1848           | BOCA RATON PUBLIC WATER SUPPLY                       | 41W            | 930838           | 733861           | 80                  | 167                 | 47                 |
| 562           | 1843           | BOCA RATON PUBLIC WATER SUPPLY                       | 37W            | 930971           | 755208           | 102                 | 175                 | 48                 |
| 563           | 28233          | CITY OF DELRAY BEACH PUBLIC WATER SUPPLY             | 44 Morikami    | 932102           | 761060           | 100                 | 160                 | 32                 |
| 564           | 138230         | SEACOAST UTILITY AUTHORITY                           | SCU-M03        | 932295           | 916711           | 105                 | 110                 | 240                |
| 565           | 28319          | CITY OF DELRAY BEACH PUBLIC WATER SUPPLY             | 38 Morikami    | 932876           | 762379           | 115                 | 195                 | 36                 |
| 566           | 28326          | CITY OF DELRAY BEACH PUBLIC WATER SUPPLY             | 40 Morikami    | 932878           | 762882           | 110                 | 185                 | 37                 |
| 567           | 1842           | BOCA RATON PUBLIC WATER SUPPLY                       | 36W            | 933008           | 755187           | 115                 | 183                 | 52                 |
| 568           | 1849           | BOCA RATON PUBLIC WATER SUPPLY                       | 42W            | 934338           | 733911           | 105                 | 187                 | 34                 |
| 569           | 27767          | TOWN OF JUPITER                                      | 31             | 935637           | 938261           | 103                 | 202                 | 88                 |
| 570<br>571    | 27769<br>1840  | TOWN OF JUPITER  BOCA RATON PUBLIC WATER SUPPLY      | 33<br>32W      | 936253<br>936489 | 936911<br>753863 | 105                 | 207<br>219          | 82<br>53           |
| 571<br>572    | 27772          | BOCA RATON PUBLIC WATER SUPPLY TOWN OF JUPITER       | 32W<br>36      | 936489           | 940815           | 158<br>120          | 219                 | 112                |
| 572           | 23550          | TOWN OF JUPITER                                      | 22             | 936920           | 940815           | 137                 | 153                 | 92                 |
| 574           | 29547          | CITY OF BOYNTON BEACH PUBLIC WATER SUPPLY            | 4 (4W)         | 937674           | 801646           | 129                 | 155                 | 42                 |
| 575           | 23540          | TOWN OF JUPITER                                      | 11             | 937885           | 944235           | No Data             | 113                 | 126                |
| 576           | 23536          | TOWN OF JUPITER                                      | 7              | 937925           | 943735           | 118                 | 125                 | 110                |
| 577           | 1833           | BOCA RATON PUBLIC WATER SUPPLY                       | 23W            | 937930           | 749887           | 115                 | 167                 | 53                 |
| 578           | 27771          | TOWN OF JUPITER                                      | 35             | 937945           | 940785           | 120                 | 205                 | 136                |
| 579           | 23538          | TOWN OF JUPITER                                      | 9              | 937965           | 944635           | 121                 | 140                 | 124                |
| 580           | 23553          | TOWN OF JUPITER                                      | 26             | 938010           | 932720           | 140                 | 145                 | 81                 |
| 581           | 23535          | TOWN OF JUPITER                                      | 6              | 938060           | 943670           | 118                 | 122                 | 134                |
| 582           | 23537          | TOWN OF JUPITER                                      | 8              | 938090           | 944430           | 117                 | 140                 | 125                |
| 583           | 23539          | TOWN OF JUPITER                                      | 10             | 938110           | 944815           | 120                 | 155                 | 131                |
| 584           | 29548          | CITY OF BOYNTON BEACH PUBLIC WATER SUPPLY            | 5 (5W)         | 938168           | 801653           | 126                 | 150                 | 39                 |
| 585           | 27768          | TOWN OF JUPITER                                      | 32             | 938180           | 936730           | 105                 | 160                 | 91                 |
| 586           | 29549          | CITY OF BOYNTON BEACH PUBLIC WATER SUPPLY            | 6 (6W)         | 938323           | 799690           | 131                 | 161                 | 33                 |
| 587           | 1823           | BOCA RATON PUBLIC WATER SUPPLY                       | 13W            | 938339           | 744323           | 127                 | 180                 | 47                 |
| 588           |                | USGS 265611080080201                                 | PB-1733        | 938355           | 947075           | 189                 | 210                 | 220                |
| 589           | 23548          | TOWN OF JUPITER                                      | 20             | 938395           | 940082           | 104                 | 148                 | 86                 |
| 590           | 23555          | TOWN OF JUPITER                                      | 27             | 938405           | 934355           | 135                 | 140                 | 87                 |
| 591           | 23554          | TOWN OF JUPITER                                      | 25             | 938605           | 932775           | 138                 | 140                 | 85                 |
| 592           | 23549          | TOWN OF JUPITER                                      | 21             | 938681           | 938080           | 144                 | 161                 | 78<br>54           |
| 593<br>594    | 1832<br>135948 | BOCA RATON PUBLIC WATER SUPPLY TOWN OF JUPITER       | JPQ            | 938719<br>938726 | 749938<br>945146 | 110<br>185          | 162<br>198          | 64                 |
| 595           | 29550          | CITY OF BOYNTON BEACH PUBLIC WATER SUPPLY            | 7 (7W)         | 938773           | 799225           | 131                 | 161                 | 37                 |
| 596           | 135940         | TOWN OF JUPITER                                      | JPB            | 938795           | 947769           | No Data             | 132                 | 41                 |
| 597           | 150520         | TOWN OF JUPITER                                      | JPU            | 938806           | 947781           | 168                 | 189                 | 70                 |
| 598           | 150519         | TOWN OF JUPITER                                      | JPV            | 938817           | 947895           | 20                  | 23                  | 177                |
| 599           | 150516         | TOWN OF JUPITER                                      | JPY            | 938875           | 947873           | 189                 | 210                 | 170                |
| 600           | 23541          | TOWN OF JUPITER                                      | 12             | 938973           | 943518           | 130                 | 201                 | 127                |
| 601           | 1824           | BOCA RATON PUBLIC WATER SUPPLY                       | 14W            | 939184           | 744760           | 110                 | 162                 | 50                 |
| 602           | 29527          | CITY OF BOYNTON BEACH PUBLIC WATER SUPPLY            | 1 (1W)         | 939189           | 798684           | 132                 | 163                 | 32                 |
| 603           | 29552          | CITY OF BOYNTON BEACH PUBLIC WATER SUPPLY            | 9 (9W)         | 939421           | 800696           | 137                 | 167                 | 41                 |
| 604           | 1839           | BOCA RATON PUBLIC WATER SUPPLY                       | 30W            | 939732           | 754487           | 132                 | 201                 | 54                 |
| 605           | 23542          | TOWN OF JUPITER                                      | 13             | 939775           | 943440           | 136                 | 200                 | 67                 |
| 606           | 27770          | TOWN OF JUPITER                                      | 34             | 940030           | 936730           | 120                 | 220                 | 60                 |
| 607           | 1825           | BOCA RATON PUBLIC WATER SUPPLY                       | 15W            | 940109           | 745337           | 110                 | 162                 | 49                 |
| 608           | 29553          | CITY OF BOYNTON BEACH PUBLIC WATER SUPPLY            | 11 (11W)       | 940110           | 799260           | 123                 | 153                 | 48                 |
| 609           | 29999          | CITY OF BOYNTON BEACH PUBLIC WATER SUPPLY            | 10 (10W)       | 940117           | 800569           | 132                 | 160                 | 50                 |
| 610           | 23552          | TOWN OF JUPITER                                      | 24             | 940165           | 932165           | 142                 | 148                 | 82                 |
| 611           | 1831           | BOCA RATON PUBLIC WATER SUPPLY                       | 21W            | 940261           | 749901           | 110                 | 162                 | 48                 |
| 612           | 23551          | TOWN OF JUPITER                                      | 23             | 940395           | 935085           | 142                 | 148                 | 85                 |
| 613           | 27582          | TOWN OF JUPITER                                      | 68             | 940455           | 929350           | 116                 | 136                 | 99                 |
| 614           | 23544          | TOWN OF JUPITER                                      | 15             | 940470           | 938202           | 110                 | 185                 | 66                 |
| 615           | 27581          | TOWN OF JUPITER                                      | 67             | 940495           | 930750           | 106                 | 134                 | 102                |
| 616           | 27788<br>23635 | TOWN OF JUPITER                                      | 49             | 940500           | 931890           | 138                 | 180                 | 73<br>87           |
| 617           | 23635          | TOWN OF JUPITER TOWN OF JUPITER                      | 50             | 940517           | 933730           | 109                 | 131                 | 78                 |
| 618<br>619    | 23543          | CITY OF BOYNTON BEACH PUBLIC WATER SUPPLY            | 14<br>13 (13W) | 940585           | 943420<br>799197 | 117<br>134          | 201<br>235          | 46                 |
| 620           | 23557          | TOWN OF JUPITER                                      | 29             | 940624           | 937310           | 130                 | 175                 | 99                 |
| 621           | 29554          | CITY OF BOYNTON BEACH PUBLIC WATER SUPPLY            | 12 (12W)       | 940666           | 798718           | 131                 | 163                 | 36                 |
| 622           | 23558          | TOWN OF JUPITER                                      | 30             | 940690           | 936670           | 130                 | 175                 | 86                 |
| 623           | 150522         | TOWN OF JUPITER                                      | JPS            | 940708           | 946108           | 273                 | 282                 | 609                |
| 624           | 150521         | TOWN OF JUPITER                                      | JPT            | 940799           | 946103           | 20                  | 23                  | 67                 |
| 625           | 1837           | BOCA RATON PUBLIC WATER SUPPLY                       | 27W            | 940979           | 753014           | 103                 | 175                 | 52                 |
| 626           | 1838           | BOCA RATON PUBLIC WATER SUPPLY                       | 29W            | 941029           | 754844           | 133                 | 183                 | 49                 |
| 627           | 1830           | BOCA RATON PUBLIC WATER SUPPLY                       | 20W            | 941057           | 749896           | 110                 | 162                 | 51                 |
| 628           | 1828           | BOCA RATON PUBLIC WATER SUPPLY                       | 18W            | 941068           | 747771           | 89                  | 140                 | 45                 |
| 629           | 1829           | BOCA RATON PUBLIC WATER SUPPLY                       | 19W            | 941077           | 749019           | 110                 | 162                 | 47                 |
| 630           | 1827           | BOCA RATON PUBLIC WATER SUPPLY                       | 17W            | 941102           | 746910           | 110                 | 162                 | 46                 |
| 631           | 1826           | BOCA RATON PUBLIC WATER SUPPLY                       | 16W            | 941115           | 745522           | 110                 | 162                 | 50                 |
| 632           | 1812           | BOCA RATON PUBLIC WATER SUPPLY                       | 2W             | 941238           | 738590           | 104                 | 124                 | 33                 |
| 633           | 1813           | BOCA RATON PUBLIC WATER SUPPLY                       | 3W             | 941238           | 737641           | 107                 | 118                 | 35                 |
| 634           | 1811           | BOCA RATON PUBLIC WATER SUPPLY                       | 1W             | 941238           | 739176           | 109                 | 116                 | 41                 |
| 63.5          | 181/           | BOCA RATON PUBLIC WATER SUPPLY                       | 41/4/          | 9/1288           | 726204           | 107                 | 110                 | //3                |

| Number     | ID                      | Project Name                                                                        |                          |                  |                  | (feet bls) | (feet bls) | (mg/ |
|------------|-------------------------|-------------------------------------------------------------------------------------|--------------------------|------------------|------------------|------------|------------|------|
| 636        | 1815                    | BOCA RATON PUBLIC WATER SUPPLY                                                      | 5W                       | 941288           | 735499           | 105        | 107        | 44   |
| 637        | 1816                    | BOCA RATON PUBLIC WATER SUPPLY                                                      | 6W                       | 941288           | 734735           | 105        | 121        | 50   |
| 638        | 1850                    | BOCA RATON PUBLIC WATER SUPPLY                                                      | 9WR                      | 941338           | 731961           | 85         | 192        | 49   |
| 639        | 1818                    | BOCA RATON PUBLIC WATER SUPPLY                                                      | 8W                       | 941338           | 732861           | 108        | 124        | 49   |
| 640        | 1844                    | BOCA RATON PUBLIC WATER SUPPLY                                                      | 7WR                      | 941338           | 734911           | 95         | 207        | 51   |
| 641        | 136235                  | VILLAGE OF TEQUESTA - PUBLIC WATER SUPPLY                                           | 26                       | 941419           | 960397           | 50         | 70         | 88   |
| 642        | 23545                   | TOWN OF JUPITER                                                                     | 16                       | 941470           | 938190           | 130        | 165        | 77   |
| 643        | 24661                   | TOWN OF JUPITER                                                                     | 45                       | 941737           | 935040           | 124        | 141        | 51   |
| 644        | 136203                  | VILLAGE OF TEQUESTA - PUBLIC WATER SUPPLY                                           | TQW27D                   | 941878           | 959713           | No Data    | 69         | 48   |
| 645        | 155161                  | RIVIERA BEACH PUBLIC WATER SUPPLY                                                   | 922                      | 941881           | 884935           | 55         | 120        | 74   |
| 646        | 23564                   | TOWN OF JUPITER                                                                     | 44                       | 941940           | 936175           | 113        | 118        | 58   |
| 647        | 1834                    | BOCA RATON PUBLIC WATER SUPPLY                                                      | 24W                      | 941960           | 749917           | 110        | 162        | 49   |
| 648        | 20886                   | VILLAGE OF TEQUESTA - PUBLIC WATER SUPPLY                                           | 27                       | 942204           | 959857           | 50         | 70         | 98   |
| 649        | 23546                   | TOWN OF JUPITER                                                                     | 17                       | 942260           | 938165           | 132        | 165        | 77   |
| 650        | 27787                   | TOWN OF JUPITER                                                                     | 48                       | 942400           | 932815           | 124        | 180        | 73   |
| 651        | 23634                   | TOWN OF JUPITER                                                                     | 47                       | 942445           | 933531           | 126        | 132        | 57   |
| 652        | 23559                   | TOWN OF JUPITER                                                                     | 39                       | 942800           | 937245           | 112        | 116        | 68   |
| 653        | 23560                   | TOWN OF JUPITER                                                                     | 40                       | 942904           | 936129           | 117        | 131        | 60   |
| 654        | 23633                   | TOWN OF JUPITER                                                                     | 46                       | 943035           | 934035           | 105        | 122        | 48   |
| 655        | 13563                   | TOWN OF JUPITER                                                                     | 18                       | 943080           | 938135           | 120        | 177        | 72   |
| 656        | 1835                    | BOCA RATON PUBLIC WATER SUPPLY                                                      | 25W                      | 943105           | 749595           | 110        | 162        | 47   |
| 657        | 1033                    | USGS 265550080070701                                                                | PB-1732                  | 943358           | 944746           | 232        | 253        | 53   |
| 658        | 27789                   | TOWN OF JUPITER                                                                     | 51                       | 943425           | 933200           | 114        | 152        | 72   |
|            |                         |                                                                                     |                          |                  |                  |            | _          |      |
| 659        | 150518                  | TOWN OF JUPITER                                                                     | JPW                      | 943639           | 952185           | 231        | 252        | 84   |
| 660        | 27792                   | TOWN OF JUPITER                                                                     | 54                       | 943965           | 932850           | 118        | 142        | 78   |
| 661        | 27790                   | TOWN OF JUPITER                                                                     | 52                       | 944305           | 933132           | 110        | 142        | 78   |
| 662        | 150517                  | TOWN OF JUPITER                                                                     | JPX                      | 944410           | 952314           | 20         | 23         | 46   |
| 663        | 20884                   | VILLAGE OF TEQUESTA - PUBLIC WATER SUPPLY                                           | 25                       | 944457           | 959559           | 50         | 70         | 15:  |
| 664        | 155172                  | RIVIERA BEACH PUBLIC WATER SUPPLY                                                   | Lone Pine                | 944788           | 886416           | 218        | 223        | 24.  |
| 665        | 23561                   | TOWN OF JUPITER                                                                     | 41                       | 945105           | 935417           | 116        | 138        | 48   |
| 666        | 136159                  | VILLAGE OF TEQUESTA - PUBLIC WATER SUPPLY                                           | 25D                      | 945182           | 959413           | No Data    | 120        | 82   |
| 667        | 27791                   | TOWN OF JUPITER                                                                     | 53                       | 945405           | 933045           | 110        | 150        | 69   |
| 668        | 1822                    | BOCA RATON PUBLIC WATER SUPPLY                                                      | 12W                      | 948290           | 740955           | 141        | 150        | 72   |
| 669        | 21719                   | RIVIERA BEACH PUBLIC WATER SUPPLY                                                   | 802                      | 948416           | 886111           | 109        | 200        | 92   |
| 670        | 6633                    | VILLAGE OF TEQUESTA - PUBLIC WATER SUPPLY                                           | 24                       | 948898           | 962205           | 40         | 75         | 27   |
| 671        | 136180                  | VILLAGE OF TEQUESTA - PUBLIC WATER SUPPLY                                           | PB892                    | 949331           | 954918           | No Data    | 82         | 4,50 |
| 672        | 6627                    | VILLAGE OF TEQUESTA - PUBLIC WATER SUPPLY                                           | 23                       | 950224           | 958863           | 45         | 60         | 65   |
| 673        | 28321                   | CITY OF DELRAY BEACH PUBLIC WATER SUPPLY                                            | 36 Golf Course           | 950302           | 769304           | 73         | 173        | 40   |
| 674        | 28253                   | CITY OF DELRAY BEACH PUBLIC WATER SUPPLY                                            | 32 Golf Course           | 950700           | 771594           | 105        | 165        | 63   |
| 675        | 28320                   | CITY OF DELRAY BEACH PUBLIC WATER SUPPLY                                            | 34 Golf Course           | 950799           | 772350           | 100        | 150        | 58   |
| 676        | 136179                  | VILLAGE OF TEQUESTA - PUBLIC WATER SUPPLY                                           | PB727                    | 950817           | 958463           | No Data    | 63         | 51   |
| 677        | 6632                    | VILLAGE OF TEQUESTA - PUBLIC WATER SUPPLY                                           | 20                       | 950830           | 960786           | 35         | 60         | 60   |
| 678        | 6630                    | VILLAGE OF TEQUESTA - PUBLIC WATER SUPPLY                                           | 19                       | 951028           | 960363           | 35         | 60         | 50   |
| 679        | 6628                    | VILLAGE OF TEQUESTA - PUBLIC WATER SUPPLY                                           | 18                       | 951260           | 959819           | 37         | 62         | 42   |
| 680        | 28322                   | CITY OF DELRAY BEACH PUBLIC WATER SUPPLY                                            | 35 Golf Course           | 951297           | 769426           | 73         | 173        | 59   |
| 681        | 28252                   | CITY OF DELRAY BEACH PUBLIC WATER SUPPLY                                            | 31 Golf Course           | 951463           | 771517           | 80         | 165        | 55   |
| 682        | 150808                  | VILLAGE OF TEQUESTA - PUBLIC WATER SUPPLY                                           | T-7R-1                   | 951685           | 955526           | No Data    | 112        | 54   |
| 683        | 6625                    | VILLAGE OF TEQUESTA - PUBLIC WATER SUPPLY                                           | 7                        | 951788           | 955632           | 50         | 90         | 73   |
| 684        | 0023                    | USGS 264123080053801                                                                | PB-809                   | 951818           | 857546           | 145        | 150        | 45   |
| 685        | 28250                   | CITY OF DELRAY BEACH PUBLIC WATER SUPPLY                                            | 29 Golf Course           | 951895           | 769902           | 70         | 165        | 51   |
| 686        | 28248                   | CITY OF DELRAY BEACH PUBLIC WATER SUPPLY                                            | 27 Golf Course           | 952028           | 769437           | 80         | 130        | 48   |
| 687        | 136161                  |                                                                                     | M1028                    |                  |                  | No Data    | 60         | 48   |
|            | 136161                  | VILLAGE OF TEQUESTA - PUBLIC WATER SUPPLY                                           |                          | 952239           | 959608<br>960413 | _          | _          | _    |
| 688        |                         | VILLAGE OF TEQUESTA - PUBLIC WATER SUPPLY                                           | M1039                    | 952323           | 960898           | No Data    | 86         | 7,8  |
| 689<br>690 | 136197<br>28251         | VILLAGE OF TEQUESTA - PUBLIC WATER SUPPLY  CITY OF DELRAY BEACH PUBLIC WATER SUPPLY | TQD3-5<br>30 Golf Course | 952356           |                  | No Data    | 121        |      |
|            |                         |                                                                                     |                          | 952359           | 770543           | 70         | 165        | 48   |
| 691        | 1806                    | BOCA RATON PUBLIC WATER SUPPLY                                                      | 21E                      | 952485           | 747298           | 90         | 117        | 37   |
| 692        | 6626                    | VILLAGE OF TEQUESTA - PUBLIC WATER SUPPLY                                           | 8                        | 952558           | 955960           | 50         | 70         | 80   |
| 693        | 28249                   | CITY OF DELRAY BEACH PUBLIC WATER SUPPLY                                            | 28 Golf Course           | 952724           | 769393           | 75         | 165        | 51   |
| 694        | 1803                    | BOCA RATON PUBLIC WATER SUPPLY                                                      | 18E                      | 952778           | 745902           | 90         | 115        | 32   |
| 695        | 155159                  | RIVIERA BEACH PUBLIC WATER SUPPLY                                                   | 2004                     | 952779           | 895197           | 130        | 175        | 72   |
| 696        | 1800                    | BOCA RATON PUBLIC WATER SUPPLY                                                      | 15E                      | 952785           | 743590           | 110        | 120        | 31   |
| 697        | 1801                    | BOCA RATON PUBLIC WATER SUPPLY                                                      | 16E                      | 952796           | 744278           | 85         | 120        | 29   |
| 698        | 1809                    | BOCA RATON PUBLIC WATER SUPPLY                                                      | 24E                      | 952820           | 740469           | 110        | 135        | 46   |
| 699        | 1802                    | BOCA RATON PUBLIC WATER SUPPLY                                                      | 17E                      | 952827           | 744789           | 85         | 110        | 26   |
| 700        | 136183                  | VILLAGE OF TEQUESTA - PUBLIC WATER SUPPLY                                           | PB932                    | 953057           | 955298           | No Data    | 60         | 40   |
| 701        | 1799                    | BOCA RATON PUBLIC WATER SUPPLY                                                      | 14E                      | 953157           | 742775           | 110        | 120        | 31   |
| 702        | 1797                    | BOCA RATON PUBLIC WATER SUPPLY                                                      | 12E                      | 953158           | 741670           | 110        | 120        | 39   |
| 703        | 1810                    | BOCA RATON PUBLIC WATER SUPPLY                                                      | 25E                      | 953253           | 741119           | 87         | 130        | 52   |
| 704        | 1805                    | BOCA RATON PUBLIC WATER SUPPLY                                                      | 20E                      | 953308           | 746716           | 90         | 120        | 39   |
| 705        | 1804                    | BOCA RATON PUBLIC WATER SUPPLY                                                      | 19E                      | 953601           | 745762           | 90         | 119        | 42   |
| 706        | 1851                    | BOCA RATON PUBLIC WATER SUPPLY                                                      | 3E                       | 954110           | 736349           | 85         | 120        | 37   |
| 707        | 1792                    | BOCA RATON PUBLIC WATER SUPPLY                                                      | 4E                       | 954122           | 737349           | 85         | 120        | 45   |
| 708        | 28246                   | CITY OF DELRAY BEACH PUBLIC WATER SUPPLY                                            | 25 20 Series             | 954675           | 768756           | 110        | 150        | 20   |
| 709        | 28245                   | CITY OF DELRAY BEACH PUBLIC WATER SUPPLY                                            | 24 20 Series             | 954675           | 770120           | 110        | 150        | 24   |
| 710        | 28244                   | CITY OF DELRAY BEACH PUBLIC WATER SUPPLY                                            | 23 20 Series             | 954747           | 770444           | 100        | 140        | 29   |
| 711        | 28243                   | CITY OF DELRAY BEACH PUBLIC WATER SUPPLY                                            | 22 20 Series             | 954927           | 771413           | 110        | 150        | 28   |
| 712        | 168452                  | CITY OF DELRAY BEACH PUBLIC WATER SUPPLY                                            | 26A 20 Series            | 955081           | 771992           | 110        | 150        | 2.5  |
| 713        | 28242                   | CITY OF DELRAY BEACH PUBLIC WATER SUPPLY                                            | 21 20 Series             | 955214           | 770803           | 110        | 150        | 31   |
| 714        | 136635                  | CITY OF BOYNTON BEACH PUBLIC WATER SUPPLY                                           | BYDM4 DM-4               | 962400           | 793200           | 259        | 275        | 12,1 |
| 715        | 138244                  | SEACOAST UTILITY AUTHORITY                                                          | SCU-M14                  | 956155           | 903396           | 84         | 110        | 39   |
| 717        |                         | USGS 262209080044702                                                                | PB-1669                  | 957489           | 741055           | 108        | 131        | 34   |
| 718        | 29524                   | CITY OF BOYNTON BEACH PUBLIC WATER SUPPLY                                           | 30 (20E)                 | 957582           | 791614           | 168        | 203        | 45   |
| 720        | 29522                   | CITY OF BOYNTON BEACH PUBLIC WATER SUPPLY                                           | 29 (19E)                 | 957605           | 791384           | 170        | 205        | 44   |
| 721        |                         | USGS 262313080044401                                                                | PB-1457                  | 957788           | 747520           | 188        | 193        | 16   |
| 722        | 138245                  | SEACOAST UTILITY AUTHORITY                                                          | SCU-M15                  | 958227           | 900753           | 84         | 110        | 18   |
| 723        | 29520                   | CITY OF BOYNTON BEACH PUBLIC WATER SUPPLY                                           | 26 (16E)                 | 958508           | 792637           | 200        | 233        | 37   |
| 724        | 28240                   | CITY OF DELRAY BEACH PUBLIC WATER SUPPLY                                            | 16 Eastern               | 958553           | 770192           | 63         | 90         | 26   |
|            | 28238                   | CITY OF DELRAY BEACH PUBLIC WATER SUPPLY                                            | 8 Eastern                | 958589           | 773603           | 70         | 100        | 26   |
| 7/7 '      | 28323                   | CITY OF DELRAY BEACH PUBLIC WATER SUPPLY                                            | 4A Eastern               | 958589           | 776619           | 75         | 115        | 38   |
| 725<br>726 |                         | CITY OF BOYNTON BEACH PUBLIC WATER SUPPLY                                           |                          | 958589           |                  |            | 233        | 47   |
| 726        | 20510                   | CITT OF BOTHLON DEACH PUBLIC WATER SUPPLY                                           | 25 (15E)                 |                  | 793011           | 200        |            |      |
| 726<br>727 | 29519                   | CITY OF DELDAY BEACH BUBLIC WATER CURBLY                                            | I O Footour              | I UEW ' "        | . , ,            |            |            | . /5 |
| 726        | 29519<br>28324<br>28237 | CITY OF DELRAY BEACH PUBLIC WATER SUPPLY CITY OF DELRAY BEACH PUBLIC WATER SUPPLY   | 9 Eastern<br>6 Eastern   | 958661<br>958876 | 772777           | 50<br>72   | 100        | 34   |