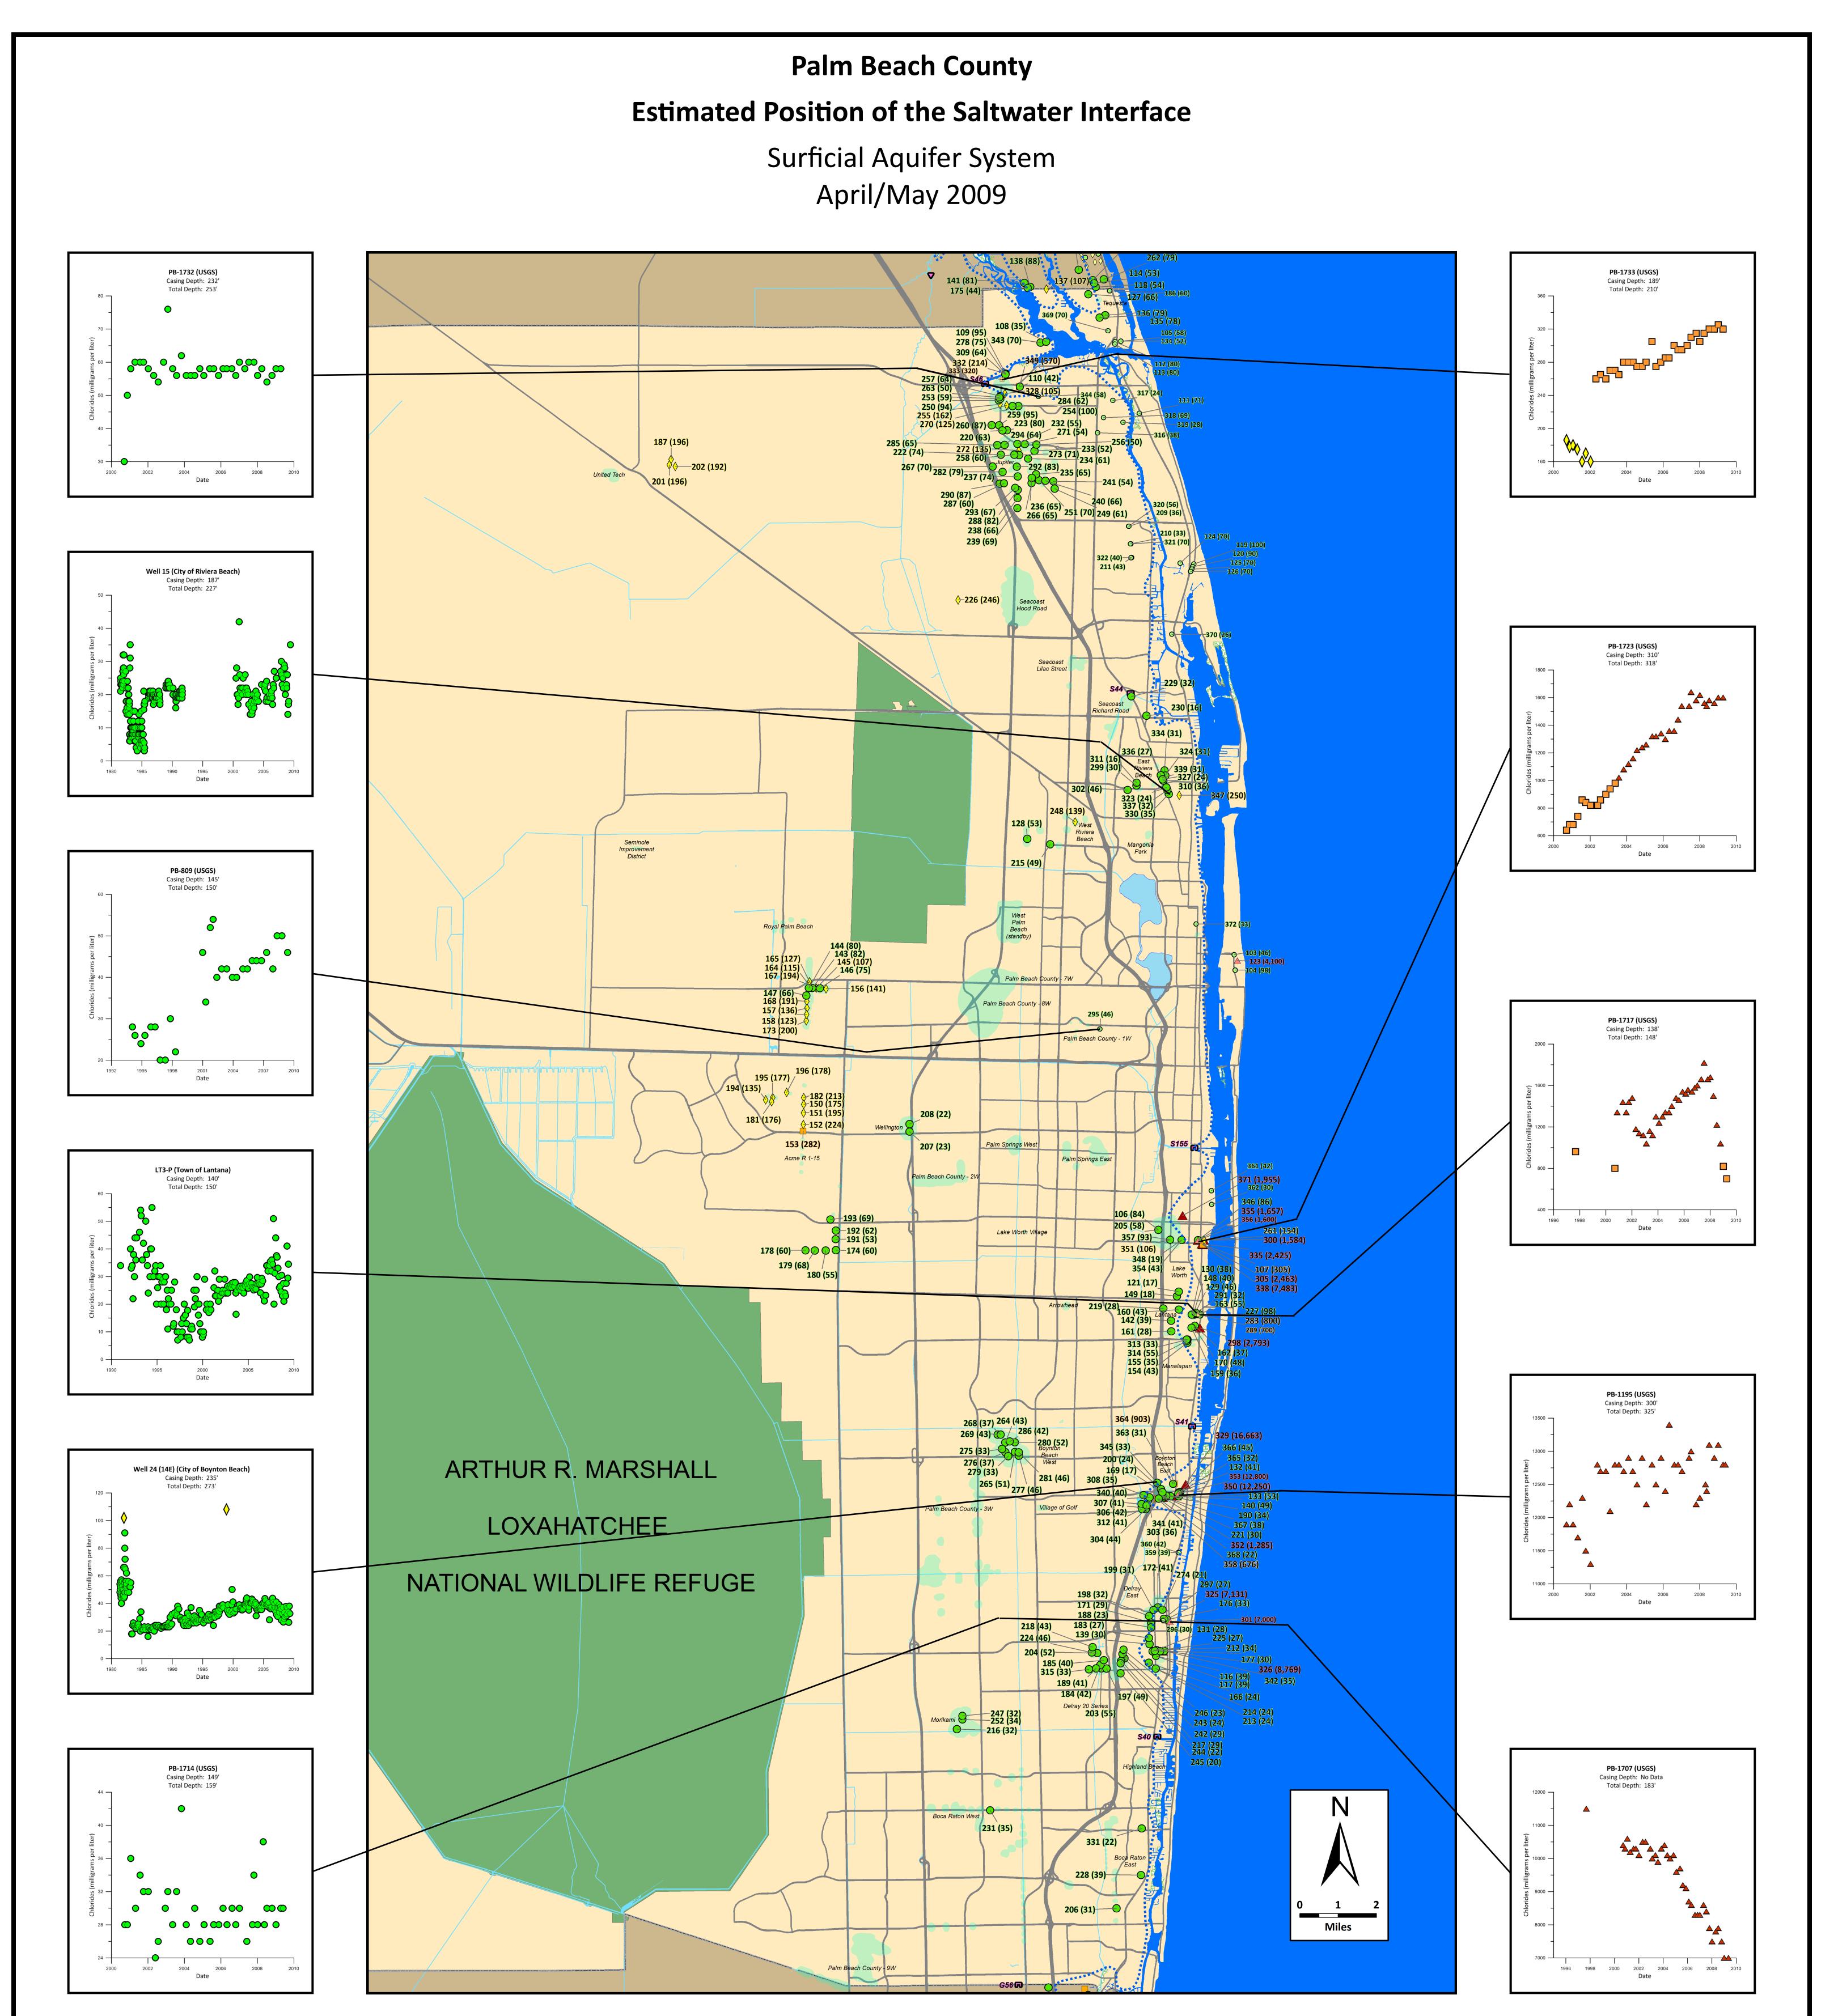

| Map<br>Number<br>103† | SFWMD<br>Facility Project Name<br>ID<br>141.216 BREAKERS IRRIGATION WATER SUPPLY               | Well Name<br>BPBSMW-1           | X Y<br>970337 867800           | Depth D       | TotalAverageDepthChlorideeet bls)(mg/L)1546 | Map<br>Number | SFWMD<br>Facility Project Name<br>ID VILLAGE OF WELLINGTON /                                   | Well Name                                        | x                | Y Casing<br>Y Depth<br>(feet bls                | TotalAverageDepthChloride(feet bls)(mg/L) | Map<br>Number<br>274     |      |                                                                                                  | Well Name                 | X<br>960445      | Y<br>777506      | Casing<br>Depth<br>(feet bls | h Dep               | pth C             |
|-----------------------|------------------------------------------------------------------------------------------------|---------------------------------|--------------------------------|---------------|---------------------------------------------|---------------|------------------------------------------------------------------------------------------------|--------------------------------------------------|------------------|-------------------------------------------------|-------------------------------------------|--------------------------|------|--------------------------------------------------------------------------------------------------|---------------------------|------------------|------------------|------------------------------|---------------------|-------------------|
| 104†                  | 141,217 BREAKERS IRRIGATION WATER SUPPLY                                                       | BPBSMW-2                        | 970459 865673                  | 10            | 15 <u>46</u><br>15 <u>98</u>                | 182           | ACME IMPROVEMENT DISTRICT                                                                      | R-6                                              | 911019           | 848091 7                                        | 120 213                                   | 274                      | 29   | 549 CITY OF BOYNTON BEACH PUBLIC WATER SUPPLY                                                    | 6 (6W)                    | 938323           | 799690           |                              | .31                 | 161               |
| 105†<br>106           | 145,337LIGHTHOUSE PARK137,007LAKE WORTH UTILITIES AUTHORITY                                    | LMW-1S<br>PB-887                | 954706 952383<br>959872 829885 | No Data       | 20 58                                       | 183<br>184    | 28,238     CITY OF DELRAY BEACH       28,250     CITY OF DELRAY BEACH                          | 8 Eastern Wellfield<br>29 Golf Course Wellfield  | 958589<br>951895 | 773603 7<br>769902 7                            | 100 27                                    | 276                      |      | .550CITY OF BOYNTON BEACH PUBLIC WATER SUPPLY.554CITY OF BOYNTON BEACH PUBLIC WATER SUPPLY       | 7 (7W)<br>12 (12W)        | 938773<br>940666 | 799225           |                              | 31                  | 161               |
| 107                   | 137,008 LAKE WORTH UTILITIES AUTHORITY                                                         | PB-888                          | 966029 827820                  | 20            | 26 305                                      | 185           | 28,251 CITY OF DELRAY BEACH                                                                    | 30 Golf Course Wellfield                         | 952359           | 770543 7                                        | 165 40                                    | 278                      |      | 940 TOWN OF JUPITER                                                                              | JPB                       | 938795           | 947769           | -                            | ata                 | 132               |
| 108                   | 150,517 TOWN OF JUPITER                                                                        | JPX                             | 944410 952314                  | 20            | 23 35                                       | 186†          | 160,897 CASA DEL SOL                                                                           | W-1                                              | 953159           | 959303 7                                        | 70 60                                     | 279                      |      | 527 CITY OF BOYNTON BEACH PUBLIC WATER SUPPLY                                                    | 1 (1W)                    | 939189           | 798684           |                              | .32                 | 163               |
| 109<br>110            | 150,519 TOWN OF JUPITER<br>150.521 TOWN OF JUPITER                                             | JPV<br>JPT                      | 938817 947895<br>940799 946103 | 20            | 23 95<br>23 42                              | 187<br>188    | 22,634 FIRST PARK SOUTH FLORIDA<br>28.237 CITY OF DELRAY BEACH                                 | 3<br>6 Eastern Wellfield                         | 892746<br>958876 | 936098 7<br>775075 7                            | <u> </u>                                  | 280<br>281               | -    | .999CITY OF BOYNTON BEACH PUBLIC WATER SUPPLY.555CITY OF BOYNTON BEACH PUBLIC WATER SUPPLY       | 10 (10W)<br>13 (13W)      | 940117<br>940624 | 800569<br>799197 |                              | 132<br>134          | 160<br>235        |
| 111†                  | 113,229 MANGROVE BAY                                                                           | Well 3                          | 957256 942439                  | 30            | 40 71                                       | 189           | 28,322 CITY OF DELRAY BEACH                                                                    | 35 Golf Course                                   | 951297           | 769426 7                                        | 173 41                                    | 282                      |      | 555 TOWN OF JUPITER                                                                              | 27                        | 938405           | 934355           |                              | 135                 | 140               |
| 112†                  | 225,286 JUPITER COVE EXECUTIVE SUITES                                                          | 1                               | 953909 952306                  | 30            | 40 80                                       | 190           | 29,532 CITY OF BOYNTON BEACH PUBLIC WATER SUPPLY                                               | 19 (9E)                                          | 960964           | 793218 7                                        | 103 34                                    | 283                      |      | 785 TOWN OF LANTANA                                                                              | LT1-N                     | 965564           | 818196           |                              | 135                 | 200               |
| 113†<br>114           | 225,287     JUPITER COVE EXECUTIVE SUITES       6,630     VILLAGE OF TEQUESTA                  | 19                              | 953875 951986<br>951028 960363 | 30            | 60 53                                       | 191           | 23,686 VILLAGE OF WELLINGTON /<br>ACME IMPROVEMENT DISTRICT                                    | 22                                               | 915408           | 828572 7                                        | 125 53                                    | 284<br>285               | -    | .542     TOWN OF JUPITER       .550     TOWN OF JUPITER                                          | 22                        | 939775<br>937674 | 943440 938042    | -                            | 36<br>137           | 153               |
| 115                   | 6,632 VILLAGE OF TEQUESTA                                                                      | 20                              | 950830 960786                  | 35            | 60 74                                       | 192           | 23 687 VILLAGE OF WELLINGTON /                                                                 | 23                                               | 915440           | 829784 7                                        | 120 62                                    | 286                      |      | 552 CITY OF BOYNTON BEACH PUBLIC WATER SUPPLY                                                    | 9 (9W)                    | 939421           | 800696           | <u>5 1</u> ?                 | 137                 | 167               |
| 116                   | 28,256 CITY OF DELRAY BEACH<br>136,699 CITY OF DELRAY BEACH                                    | 14 Eastern Wellfield<br>DBM10-S | 959558 771126<br>959549 771128 | 36            | 76 39                                       |               |                                                                                                |                                                  | 515110           |                                                 |                                           | 287<br>288               |      | 788 TOWN OF JUPITER<br>788 TOWN OF JUPITER                                                       | 25                        | 938605<br>940500 | 932775<br>931890 |                              | 138<br>138          | 140               |
| 117                   | 6,628 VILLAGE OF TEQUESTA                                                                      | 18                              | 951260 959819                  | 37            | 62 54                                       | 193           | 23,688 VILLAGE OF WELLINGTON /<br>ACME IMPROVEMENT DISTRICT                                    | 24                                               | 914692           | 831296 7                                        | 125 69                                    | 288                      |      | NA USGS 263453080031501                                                                          | PB-1717                   | 940300           | 818202           |                              | 138                 | 148               |
| 119†                  | 1,934 SEMINOLE GOLF CLUB                                                                       | SGCP-8                          | 964764 921657                  | 40            | 45 100                                      | 194           | 23.689 VILLAGE OF WELLINGTON /                                                                 | R-2                                              | 905754           | 847798 7                                        | 115 135                                   | 290                      |      | 553 TOWN OF JUPITER                                                                              | 26                        | 938010           | 932720           | <u>) 1</u> <sup>2</sup>      | .40                 | 145               |
| 120†<br>121           | 1,935 SEMINOLE GOLF CLUB<br>6,380 A G HOLLEY STATE HOSPITAL                                    | SGCP-9                          | 964602 921288<br>962688 821362 | 40            | 45 90<br>150 17                             |               |                                                                                                |                                                  | 503731           |                                                 |                                           | 291                      |      | 787 TOWN OF LANTANA<br>551 TOWN OF JUPITER                                                       | LT3-P                     | 965034<br>940395 | 818430<br>935085 |                              | 140<br>142          | 150               |
| 121                   | 6,633 VILLAGE OF TEQUESTA                                                                      | 24                              | 948898 962205                  | 40            | 75 42                                       | 195           | 23,690 VILLAGE OF WELLINGTON /<br>ACME IMPROVEMENT DISTRICT                                    | R-3                                              | 906729           | 848123 7.                                       | 125 177                                   | 292<br>293               |      | 552 TOWN OF JUPITER                                                                              | 24                        | 940393           | 932165           |                              | 142                 | 148               |
| 123†                  | 141,214 BREAKERS IRRIGATION WATER SUPPLY                                                       | BPBDMW-1                        | 970776 867009                  | 40            | 45 4,100                                    | 196           | 23,691 VILLAGE OF WELLINGTON /                                                                 | R-4                                              | 908667           | 848818 7                                        | 120 178                                   | 294                      | -    | 549 TOWN OF JUPITER                                                                              | 21                        | 938681           | 938080           |                              | 144                 | 161               |
| 124†<br>125†          | 137,430SEMINOLE GOLF CLUB1,936SEMINOLE GOLF CLUB                                               | SGCM-11<br>SGCP-10              | 962891 921787<br>964472 920957 | No Data       | 45 70                                       | 197           | 25,051 ACME IMPROVEMENT DISTRICT<br>28.249 CITY OF DELRAY BEACH                                | 28 Golf Course Wellfield                         | 952724           | 769393 7                                        | 165 49                                    | 295<br>296               |      | NA         USGS 264123080053801           NA         USGS 262803080041101                        | PB-809<br>PB-1714         | 951818<br>960542 | 857546<br>776033 |                              | 145                 | 150               |
| 126†                  | 2,838 SEMINOLE GOLF CLUB                                                                       | SGCP-10<br>SGCP-11              | 964330 920627                  | 45            | 60 70                                       | 197           | 28,323 CITY OF DELRAY BEACH                                                                    | 4A Eastern                                       | 958589           | 776619 7                                        | 115 32                                    | 290                      | 136  | 687 CITY OF DELRAY BEACH                                                                         | DBC4                      | 960635           | 776249           | -                            | 150                 | 159               |
| 127                   | 6,627 VILLAGE OF TEQUESTA                                                                      | 23                              | 950224 958863                  | 45            | 60 66                                       | 199           | 28,235 CITY OF DELRAY BEACH                                                                    | 3 Eastern Wellfield                              | 959199           | 777481 7                                        | 110 31                                    | 298                      |      | 788 TOWN OF LANTANA                                                                              | LT4-C                     | 965629           | 816354           |                              | 150                 | 160               |
| 128<br>129            | 155,160 CITY OF RIVIERA BEACH<br>6,360 TOWN OF LANTANA                                         | 921                             | 941813 883784<br>964825 818188 | 45            | 120 53                                      | 200           | 29,517     CITY OF BOYNTON BEACH PUBLIC WATER SUPPLY       22,632     FIRST PARK SOUTH FLORIDA | 23 (13E)                                         | 960239<br>892479 | 794127 No Dat                                   | 80 24                                     | 299<br>300               |      | 708 CITY OF RIVIERA BEACH<br>487 LAKE WORTH UTILITIES AUTHORITY                                  | 9a<br>LWMW-2              | 956868<br>966193 | 891092<br>828488 |                              | 160<br>160          | 190               |
| 129                   | 6,361 TOWN OF LANTANA<br>6,361 TOWN OF LANTANA                                                 | 4                               | 964496 818184                  | 47            | 88 38                                       | 201<br>202    | 22,632 FIRST PARK SOUTH FLORIDA<br>22,633 FIRST PARK SOUTH FLORIDA                             | 2                                                | 892479           | 935335 8                                        | 94         196           100         192  | 300                      |      | A87         LAKE WORTH UTILITIES AUTHORITY           NA         USGS 262755080040101             | PB-1707                   | 961511           | 775902           |                              |                     | 183               |
| 131                   | 28,325 CITY OF DELRAY BEACH                                                                    | 12 Eastern                      | 959091 771772                  | 48            | 88 28                                       | 203           | 28,248 CITY OF DELRAY BEACH                                                                    | 27 Golf Course Wellfield                         |                  |                                                 | 130 55                                    | 302                      |      | 703 CITY OF RIVIERA BEACH                                                                        | 21                        | 955638           | 890512           | 2 16                         | 165                 | 205               |
| 132<br>133            | 29,513CITY OF BOYNTON BEACH PUBLIC WATER SUPPLY29,523CITY OF BOYNTON BEACH PUBLIC WATER SUPPLY | 1E<br>14 (2E)                   | 962712 793678<br>962693 793165 | 48            | 54 41<br>60 52                              | 204           | 28,252CITY OF DELRAY BEACH137,006LAKE WORTH UTILITIES AUTHORITY                                | 31 Golf Course Wellfield<br>PB-886               | 951463<br>959890 | 771517 8<br>829866 8                            | <u> </u>                                  | 303<br>304               | -    | 521CITY OF BOYNTON BEACH PUBLIC WATER SUPPLY534CITY OF BOYNTON BEACH PUBLIC WATER SUPPLY         | 27 (17E)<br>28 (18E)      | 958266<br>958169 | 791884<br>791384 |                              | 165                 | 201               |
| 133                   | 29,523CTTY OF BOYNTON BEACH POBLIC WATER SUPPLY145,335LIGHTHOUSE PARK                          | LMW-1D                          | 954706 952383                  | 49<br>No Data | 50 52                                       | 205<br>206    | 1,851 BOCA RATON PUBLIC WATER SUPPLY                                                           | 3E                                               | 959890           | 736349 8                                        | 88         58           120         31    | 304                      |      | 997 LAKE WORTH UTILITIES AUTHORITY                                                               | PB-694                    | 958169           | 827820           |                              | 165                 | 249               |
| 135                   | 6,625 VILLAGE OF TEQUESTA                                                                      | 7                               | 951788 955632                  | 50            | 90 78                                       | 207           | 118 413 VILLAGE OF WELLINGTON /                                                                | 29                                               | 925586           | 843407 9                                        | 150 23                                    | 306                      | 29   | 524 CITY OF BOYNTON BEACH PUBLIC WATER SUPPLY                                                    | 30 (20E)                  | 957582           | 791614           |                              | 168                 | 203               |
| 136<br>137            | 6,626 VILLAGE OF TEQUESTA<br>20.884 VILLAGE OF TEQUESTA                                        | 8                               | 952558 955960<br>944457 959559 | 50            | 70 79<br>70 107                             |               | ACME IMPROVEMENT DISTRICT                                                                      |                                                  |                  |                                                 |                                           | 307<br>308               |      | 525CITY OF BOYNTON BEACH PUBLIC WATER SUPPLY.526CITY OF BOYNTON BEACH PUBLIC WATER SUPPLY        | 31 (21E)<br>32 (22E)      | 957559<br>957835 | 792074<br>793298 |                              | 168<br>168          | 204               |
| 137                   | 20,886 VILLAGE OF TEQUESTA                                                                     | 27                              | 942204 959857                  | 50            | 70 88                                       | 208           | 118,414 ACME IMPROVEMENT DISTRICT                                                              | 30                                               | 925586           | 844450 9                                        | 150 22                                    | 309                      | -    | 520 TOWN OF JUPITER                                                                              | JPU                       | 938806           | 947781           |                              |                     | 189               |
| 139                   | 28,324 CITY OF DELRAY BEACH                                                                    | 9 Eastern                       | 958661 772777                  | 50            | 100 30                                      | 209†          | 136,518 FRENCHMANS CREEK C C                                                                   | FCK-STW-1S                                       | 955821           | 926849 9                                        | 90 36                                     | 310                      | -    | 704 CITY OF RIVIERA BEACH                                                                        | 4                         | 960568           | 891812           |                              | 170                 | 210               |
| 140                   | 29,531 CITY OF BOYNTON BEACH PUBLIC WATER SUPPLY<br>136,235 VILLAGE OF TEQUESTA                | 18 (8E)<br>26                   | 961567 793149<br>941419 960397 | 50            | 70 49                                       | 210†<br>211†  | 136,522FRENCHMANS CREEK C C136,531FRENCHMANS CREEK C C                                         | FCK-STW-2S<br>FCK-STW-3S                         | 956045<br>956172 | 924436 9<br>922550 9                            | 90 33                                     | 311<br>312               |      | 709     CITY OF RIVIERA BEACH       522     CITY OF BOYNTON BEACH PUBLIC WATER SUPPLY            | 10A<br>29 (19E)           | 956878<br>957605 | 891512           |                              | 170                 | 200               |
| 142                   | 6,364 TOWN OF LANTANA                                                                          | 7                               | 961631 817359                  | 52            | 110 39                                      | 212           | 136,685 CITY OF DELRAY BEACH                                                                   | DBPW11                                           | 959641           | 771958 No Dat                                   | 93 34                                     | 313                      |      | 754 MANALAPAN PUBLIC WATER SUPPLY                                                                | MN02                      | 963787           | 814742           |                              | 170                 | 206               |
| 143                   | 3,178 PBCWUD WTP NO. 10                                                                        | 5                               | 912185 863199                  | 54            | 64 82                                       | 213           | 28,241 CITY OF DELRAY BEACH                                                                    | 17 Eastern Wellfield                             | 959522           | 769402 9                                        | 114 24                                    | 314                      | -    | 755 MANALAPAN PUBLIC WATER SUPPLY                                                                | MN03                      | 963873           | 814755           |                              | 171                 | 206               |
|                       | (FMR ROYAL PALM BEACH PWS) PBCWUD WTP NO. 10                                                   |                                 | · /                            |               |                                             | 214           | 136,700 CITY OF DELRAY BEACH                                                                   | DBM15-S                                          | 959504           | 769402 9                                        | 114 24                                    | 315<br>316†              | -    | 321 CITY OF DELRAY BEACH<br>186 JONATHANS LANDING                                                | 36 Golf Course<br>JLOW-03 | 950302<br>951512 | 769304<br>939745 |                              | 173<br>ata          | 180               |
| 144                   | 3,177 (FMR ROYAL PALM BEACH PWS)                                                               | 4                               | 911718 863204                  | 55            | 69 80                                       | 215           | 21,721 CITY OF RIVIERA BEACH                                                                   | 851                                              | 944978           | 883032 10                                       | 160 49                                    | 317†                     |      | 201 JONATHANS LANDING                                                                            | JLOW-08                   | 953605           | 944214           |                              |                     | 180               |
| 145                   | 3,179 PBCWUD WTP NO. 10                                                                        | 6                               | 912737 863200                  | 55            | 90 107                                      | 216           | 28,233 CITY OF DELRAY BEACH                                                                    | 44 Morikami                                      | 932102           | 761060 10                                       | 160 32                                    | 318†                     |      | 202 JONATHANS LANDING                                                                            | JLOW-9                    | 952328           | 941837           | /                            |                     | 180               |
|                       | (FMR ROYAL PALM BEACH PWS) PBCWUD WTP NO. 10                                                   |                                 |                                |               |                                             | 217<br>218    | 28,244     CITY OF DELRAY BEACH       28,320     CITY OF DELRAY BEACH                          | 23 20 Series Wellfield<br>34 Golf Course         | 954747<br>950799 | 770444 10<br>772350 10                          |                                           | 319†<br>320†             |      | 205JONATHANS LANDING519FRENCHMANS CREEK C C                                                      | JLWCS-4<br>FCK-STW-1D     | 955006<br>955773 | 941181           |                              | ata<br>180          | 180               |
| 146                   | 3,180 (FMR ROYAL PALM BEACH PWS)                                                               | 7                               | 913237 863171                  | 55            | 85 75                                       | 219           | 170,462 TOWN OF LANTANA                                                                        | 10                                               | 960556           | 819028 10                                       | 130 28                                    | 321†                     |      | 528 FRENCHMANS CREEK C C                                                                         | FCK-STW-2D                | 956109           | 924436           | -                            | 180                 | 180               |
| 147                   | 3,216 PBCWUD WTP NO. 10<br>(FMR ROYAL PALM BEACH PWS)                                          | 10                              | 911354 862180                  | 55            | 85 66                                       | 220           | 23,548 TOWN OF JUPITER                                                                         | 20                                               | 938395           | 940082 104                                      | 110 00                                    | 322+                     | -    | 532 FRENCHMANS CREEK C C                                                                         | FCK-STW-3D                | 956109           | 922518           |                              | 180                 | 180               |
| 148                   | 6,362 TOWN OF LANTANA                                                                          | 5                               | 964662 818200                  | 55            | 95 40                                       | 221 222       | 29,515 CITY OF BOYNTON BEACH PUBLIC WATER SUPPLY<br>27,768 TOWN OF JUPITER                     | 20 (10E)<br>32                                   | 960440<br>938180 | 793224 No Dat<br>936730 10                      | 105         30           160         74   | 323                      |      | 707 CITY OF RIVIERA BEACH<br>717 CITY OF RIVIERA BEACH                                           | 18                        | 960988<br>960828 | 890852<br>892512 |                              | 181                 | 201               |
| 149                   | 6,381 A G HOLLEY STATE HOSPITAL                                                                | 2                               | 962438 820737                  | 55            | 150 18                                      | 223           | 27,773 TOWN OF JUPITER                                                                         | 37                                               | 939033           | 940096 10                                       | 205 80                                    | 325                      |      | 666 CITY OF DELRAY BEACH                                                                         | PB692D                    | 961100           | 776246           | <u>5 1</u> {                 | 182                 | 185               |
| 150                   | 23,921 VILLAGE OF WELLINGTON /<br>ACME IMPROVEMENT DISTRICT                                    | R-7                             | 911003 847176                  | 55            | 120 175                                     | 224<br>225    | 28,253 CITY OF DELRAY BEACH<br>136.688 CITY OF DELRAY BEACH                                    | 32 Golf Course Wellfield<br>DBC5                 | 950700<br>959384 | 771594         10.           771852         10. |                                           | 326<br>327               |      | .672 CITY OF DELRAY BEACH<br>.705 CITY OF RIVIERA BEACH                                          | PB690D                    | 960496<br>960448 | 771825           |                              | 182<br>185          | 185               |
| 151                   | VILLAGE OF WELLINGTON /                                                                        |                                 |                                |               | 115 105                                     | 225           | 138,230 SEACOAST UTILITY AUTHORITY                                                             | SCUM03                                           | 932295           | 916711 10                                       | 110 246                                   | 328                      |      | 948 TOWN OF JUPITER                                                                              | JPQ                       | 938726           | 945146           |                              | 185                 | 198               |
| 151                   | 23,922 ACME IMPROVEMENT DISTRICT                                                               | R-8                             | 910979 845995                  | 55            | 115 195                                     | 227           | 137,786 TOWN OF LANTANA                                                                        | LT2-S                                            | 965587           | 818196 10                                       | 120 98                                    | 329                      | -    | 628 CITY OF BOYNTON BEACH PUBLIC WATER SUPPLY                                                    | BY DM-1                   | 963670           |                  |                              |                     | 186               |
| 152                   | 23,923 VILLAGE OF WELLINGTON /<br>ACME IMPROVEMENT DISTRICT                                    | R-9                             | 910963 844414                  | 55            | 120 224                                     | 228<br>229    | 152,293BOCA RATON PUBLIC WATER SUPPLY138,244SEACOAST UTILITY AUTHORITY                         | PB-1669<br>SCUM-14                               | 957475<br>956155 | 740934         10           903396         8    | 131 39                                    | 330<br>331               |      | 714 CITY OF RIVIERA BEACH<br>526 BOCA RATON PUBLIC WATER SUPPLY                                  | 15<br>PB-1457             | 961298<br>957584 | 889942           |                              | 187                 | 227               |
| 150                   | VILLAGE OF WELLINGTON /                                                                        | D 10                            | 010042 042511                  |               | 120 202                                     | 230           | 138,244 SEACOAST UTILITY AUTHORITY                                                             | SCUM-15                                          | 958227           | 900753 8                                        | 110     52       110     16               | 332                      |      | 516 TOWN OF JUPITER                                                                              | JPY                       | 938875           | 947873           |                              | 189                 | 210               |
| 153                   | 23,924 ACME IMPROVEMENT DISTRICT                                                               | R-10                            | 910943 843511                  | 55            | 120 282                                     | 231           | 1,836 BOCA RATON PUBLIC WATER SUPPLY                                                           | 26W                                              | 936715           | 749858 11                                       | 162 35                                    | 333                      |      | NA USGS 265611080080201                                                                          | PB-1733                   | 938354           | 947075           |                              | 189                 | 210               |
| 154<br>155            | 137,759 MANALAPAN PUBLIC WATER SUPPLY<br>137,760 MANALAPAN PUBLIC WATER SUPPLY                 | MN12<br>MN13                    | 963848 814300<br>963774 814558 |               | 75 43                                       | 232           | 23,544         TOWN OF JUPITER           23,559         TOWN OF JUPITER                        | 15<br>39                                         | 940470<br>942800 | 938202 110<br>937245 110                        | 185 55<br>150 52                          | 334<br>335               |      | 715 CITY OF RIVIERA BEACH<br>028 LAKE WORTH UTILITIES AUTHORITY                                  | 16<br>PB-949              | 960739<br>965895 | 893195<br>827938 |                              | 190<br>191          | <u>230</u><br>197 |
| 156                   | PBCWUD WTP NO. 10                                                                              | 9                               | 914079 863114                  | 56            | 80 141                                      | 234           | 23,564 TOWN OF JUPITER                                                                         | 44                                               | 941940           | 936175 11                                       |                                           | 336                      | -    | 712 CITY OF RIVIERA BEACH                                                                        | 13                        | 960208           | 892552           |                              | 193                 | 233               |
| 150                   | (FMR ROYAL PALM BEACH PWS)                                                                     |                                 |                                |               |                                             | 235           | 23,633 TOWN OF JUPITER                                                                         | 46                                               | 943035           | 934035 11                                       | 150 65                                    | 337                      |      | 713 CITY OF RIVIERA BEACH                                                                        | 14<br>PB-889              | 961138           | 890492           |                              |                     | 235               |
| 157                   | 3,218 PBCWUD WTP NO. 10<br>(FMR ROYAL PALM BEACH PWS)                                          | 12                              | 911455 860464                  | 57            | 87 136                                      | 236<br>237    | 23,634         TOWN OF JUPITER           23,635         TOWN OF JUPITER                        | 50                                               | 942445<br>940517 | 933531 11<br>933730 11                          | 150 65                                    | 338<br>339               |      | .009 LAKE WORTH UTILITIES AUTHORITY<br>.706 CITY OF RIVIERA BEACH                                | 6                         | 966029<br>960358 | 827820<br>892212 |                              | 196<br>198          | 238               |
| 158                   | 3 219 PBCWUD WTP NO. 10                                                                        | 13                              | 911399 859569                  | 58            | 85 123                                      | 238           | 27,581 TOWN OF JUPITER                                                                         | 67                                               | 940495           | 930750 11                                       | 150 66                                    | 340                      |      | 519 CITY OF BOYNTON BEACH PUBLIC WATER SUPPLY                                                    | 25 (15E)                  | 958652           | 793011           | <u>1 2(</u>                  | .00                 | 233               |
| 159                   | 6.363 TOWN OF LANTANA                                                                          | 6                               | 964471 816377                  | 60            | 108 36                                      | 239<br>240    | 27,582         TOWN OF JUPITER           27,790         TOWN OF JUPITER                        | 68                                               | 940455<br>944305 | 929350 110<br>933132 110                        |                                           | 341<br>342               |      | 520         CITY OF BOYNTON BEACH PUBLIC WATER SUPPLY           675         CITY OF DELRAY BEACH | 26 (16E)<br>PB690W        | 958508<br>960715 | 792637           |                              |                     | 233               |
| 160                   | 20,888 TOWN OF LANTANA                                                                         | 8                               | 962717 818878                  | 60            | 120 43                                      | 240           | 27,791 TOWN OF JUPITER                                                                         | 53                                               | 945405           | 933045 11                                       | 150 54                                    | 343                      |      | 518 TOWN OF JUPITER                                                                              | JPW                       | 943639           | 952185           |                              |                     | 252               |
| 161                   | 20,889 TOWN OF LANTANA                                                                         | 9                               | 961666 815887                  | 60            | 120 28                                      | 242           | 28,242 CITY OF DELRAY BEACH                                                                    | 21 20 Series Wellfield                           | 955214           | 770803 11                                       | 150 29                                    | 344                      |      | NA USGS 265550080070701                                                                          | PB-1732                   | 943357           | 944747           |                              |                     | 253               |
| 162<br>163            | 218,639         TOWN OF LANTANA           218,640         TOWN OF LANTANA                      | LT6-G (MW-6)<br>LT6-G (MW-7)    | 964912 816648<br>965055 818255 | 60            | 100 37<br>100 55                            | 243<br>244    | 28,243     CITY OF DELRAY BEACH       28,245     CITY OF DELRAY BEACH                          | 22 20 Series Wellfield<br>24 20 Series Wellfield | 954927<br>954675 | 771413 110<br>770120 110                        |                                           | 345<br>346               | -    | .518CITY OF BOYNTON BEACH PUBLIC WATER SUPPLY.488LAKE WORTH UTILITIES AUTHORITY                  | 24 (14E)<br>LWMW-3        | 959716<br>965334 | 795006           | 6 23<br>6 26                 | 35<br>260           | 273               |
| 164                   | BCWUD WTP NO. 10                                                                               | 2                               | 911780 863564                  | 61            | 66 115                                      | 245           | 28,246 CITY OF DELRAY BEACH                                                                    | 25 20 Series Wellfield                           | 954675           | 768756 11                                       |                                           | 347                      | 155  | 170 CITY OF RIVIERA BEACH                                                                        | RB20 MW 20th st           | 962753           | 889776           |                              |                     | 270               |
| 104                   | 3,175 (FMR ROYAL PALM BEACH PWS)                                                               | <b>^</b>                        |                                |               |                                             | 246           | 28,247 CITY OF DELRAY BEACH                                                                    | 26 20 Series Wellfield                           | 955081           | 771992 11                                       |                                           | 348                      |      | 491LAKE WORTH UTILITIES AUTHORITY522TOWN OF JUPITER                                              | LWMW-6                    | 963092           | 828478           |                              | 268                 | 278               |
| 165                   | 3,176 PBCWUD WTP NO. 10<br>(FMR ROYAL PALM BEACH PWS)                                          | 3                               | 911802 864084                  | 61            | 66 127                                      | 247<br>248    | 28,326     CITY OF DELRAY BEACH       21,719     CITY OF RIVIERA BEACH                         | 40 Morikami<br>802                               | 932878<br>948416 | 762882         11           886111         11   | 185         32           152         139  | 349<br>350               |      | .635 CITY OF BOYNTON BEACH PUBLIC WATER SUPPLY                                                   | BYDM4 DM-4                | 940708<br>962400 | 946108<br>793200 |                              | -/ -                | 282               |
| 166                   | 28,240 CITY OF DELRAY BEACH                                                                    | 16 Eastern Wellfield            | 958553 770192                  | 63            | 90 24                                       | 249           | 27,793 TOWN OF JUPITER                                                                         | 55                                               | 945578           | 932045 11                                       | 143 61                                    | 351                      | 192  | 494 LAKE WORTH UTILITIES AUTHORITY                                                               | LWMW-8                    | 961510           | 828497           | 7 28                         | 282                 | 292               |
| 167                   | 3,174 PBCWUD WTP NO. 10                                                                        | 1                               | 911811 863636                  | 64            | 70 194                                      | 250           | 23,540 TOWN OF JUPITER                                                                         | 11                                               | 937885           | 944235 No Dat                                   |                                           | 352                      | 152  | 816 CITY OF BOYNTON BEACH PUBLIC WATER SUPPLY                                                    | BYHP4                     | 960507           | 792995           |                              |                     | 285               |
|                       | (FMR ROYAL PALM BEACH PWS) PBCWUD WTP NO. 10                                                   |                                 |                                | +             |                                             | 251<br>252    | 27,789TOWN OF JUPITER28,319CITY OF DELRAY BEACH                                                | 51<br>38 Morikami                                | 943425<br>932876 | 933200 11<br>762379 11                          |                                           | 353<br>354               | 197  | NAUSGS 263044080035102490LAKE WORTH UTILITIES AUTHORITY                                          | PB-1195<br>LWMW-5         | 962646<br>963091 | 793501<br>828477 |                              | 300<br>307          | 317               |
| 168                   | 3,217 (FMR ROYAL PALM BEACH PWS)                                                               | 11                              | 911422 861383                  | 65            | 95 191                                      | 253           | 23,537 TOWN OF JUPITER                                                                         | 8                                                | 938090           | 944430 11                                       |                                           | 355                      |      | 489 LAKE WORTH UTILITIES AUTHORITY                                                               | LWMW-4                    | 965335           | 828457           |                              | 310                 | 318               |
| 169                   | 29,533 CITY OF BOYNTON BEACH PUBLIC WATER SUPPLY                                               | 21 (11E)                        | 960429 793701                  | 65            | 80 17                                       | 254           | 23,543 TOWN OF JUPITER                                                                         | 14                                               | 940585           | 943420 11                                       |                                           | 356                      | 105  | NA USGS 263633080031401                                                                          | PB-1723                   | 965349           | 828471           |                              |                     | 318               |
| 170<br>171            | 137,789TOWN OF LANTANA28,236CITY OF DELRAY BEACH                                               | LT-5<br>5 Eastern Wellfield     | 964791 816451<br>958876 775721 | 65            | 105 48<br>107 29                            | 255<br>256    | 23,535         TOWN OF JUPITER           13,563         TOWN OF JUPITER                        | ь<br>18                                          | 938060<br>943080 | 943670 11<br>938135 12                          | 122 162<br>177 50                         | 357<br>358               |      | 492     LAKE WORTH UTILITIES AUTHORITY       794     CITY OF BOYNTON BEACH PUBLIC WATER SUPPLY   | LWMW-7<br>BYHP1           | 961509<br>959750 | 828497<br>792815 |                              | 322<br>340          | 347<br>350        |
| 171                   | 28,255 CITY OF DELRAY BEACH                                                                    | 2 Eastern Wellfield             | 959810 777840                  | 67            | 97 41                                       | 250           | 23,539 TOWN OF JUPITER                                                                         | 10                                               | 938110           | 944815 12                                       | 155 64                                    | 359†                     |      | 496 GULF STREAM GOLF COURSE                                                                      | GSGC-1E                   | 962743           | 785357           |                              | 40                  | 60                |
| 173                   | 3,220 PBCWUD WTP NO. 10                                                                        | 14                              | 911354 858699                  | 68            | 131 200                                     | 258           | 27,770 TOWN OF JUPITER                                                                         | 34                                               | 940030           | 936730 12                                       |                                           | 360+                     |      | 497 GULF STREAM GOLF COURSE                                                                      | GSGC-1E                   | 962625           | 785396           |                              | 40                  | 60                |
|                       | (FMR ROYAL PALM BEACH PWS)                                                                     |                                 |                                | +             |                                             | 259<br>260    | 27,771         TOWN OF JUPITER           27,772         TOWN OF JUPITER                        | 35<br>36                                         | 937945<br>936920 | 940785 12<br>940815 12                          |                                           | 361+<br>362+             |      | .670 LAKE WORTH MUNICIPAL GOLF COURSE<br>.671 LAKE WORTH MUNICIPAL GOLF COURSE                   | LWGC1<br>LWGC4            | 967183<br>967229 | 835273<br>833377 |                              |                     | 40                |
| 174                   | 23,685 ACME IMPROVEMENT DISTRICT                                                               | 21                              | 915440 827072                  | 68            | 118 60                                      | 261           | 192,486     LAKE WORTH UTILITIES AUTHORITY                                                     | LWMW-1                                           | 966192           | 828487 12                                       |                                           | 363                      | -    | 785 CITY OF BOYNTON BEACH PUBLIC WATER SUPPLY                                                    | BYSEA 2                   | 961899           | 794851           |                              |                     | 62                |
| 175                   | 136,203 VILLAGE OF TEQUESTA                                                                    | TQW27D                          | 941878 959713                  | No Data       | 69 44                                       | 262           | 136,197 VILLAGE OF TEQUESTA                                                                    | TQD3-5                                           | 952356           | 960898 No Dat                                   | 121 79                                    | 364                      |      | 786 CITY OF BOYNTON BEACH PUBLIC WATER SUPPLY                                                    | BYSEA 1                   | 962126           | 794854           |                              |                     | 209               |
| 176<br>177            | 136,668CITY OF DELRAY BEACH136,670CITY OF DELRAY BEACH                                         | PB692S<br>PB690S                | 961100 776149<br>960111 771811 | 69            | 12         33           72         30       | 263<br>264    | 23,538 TOWN OF JUPITER<br>29,551 CITY OF BOYNTON BEACH PUBLIC WATER SUPPLY                     | 9<br>8 (8W)                                      | 937965<br>938795 | 944635 12<br>800562 12                          | 140 50<br>151 43                          | 365<br>366               |      | 788CITY OF BOYNTON BEACH PUBLIC WATER SUPPLY789CITY OF BOYNTON BEACH PUBLIC WATER SUPPLY         | BYMW2E<br>BYMW1E          | 962642<br>962849 | 793520           |                              |                     | 90<br>110         |
| 177                   | VILLAGE OF WELLINGTON /                                                                        | 18                              | 911264 827047                  |               | 90 60                                       | 265           | 29,553 CITY OF BOYNTON BEACH PUBLIC WATER SUPPLY                                               | 11 (11W)                                         | 940110           | 799260 12                                       | 151 43                                    | 367                      | 152  | 791 CITY OF BOYNTON BEACH PUBLIC WATER SUPPLY                                                    | BYHP5                     | 960628           | 793022           | 2 No Dat                     | ata                 | 285               |
| 1/0                   |                                                                                                |                                 | 02/04/                         |               |                                             | 266           | 27,787 TOWN OF JUPITER                                                                         | 48                                               | 942400           | 932815 12                                       |                                           | 368                      |      | 793     CITY OF BOYNTON BEACH PUBLIC WATER SUPPLY       167     DINES OF HUDITED/TEOLIESTA COA   | BYHP2                     | 959927           |                  |                              |                     | 280               |
| 179                   | 23,683 VILLAGE OF WELLINGTON /<br>ACME IMPROVEMENT DISTRICT                                    | 19                              | 912545 827024                  | 70            | 90 68                                       | 267<br>268    | 23,556 TOWN OF JUPITER<br>29,548 CITY OF BOYNTON BEACH PUBLIC WATER SUPPLY                     | 28<br>5 (5W)                                     | 937050<br>938168 | 935095 12<br>801653 12                          |                                           | 369†<br>370†             |      | 167PINES OF JUPITER/TEQUESTA COA272BENJAMIN SCHOOL THE                                           | POJSW1<br>TBS             | 952937<br>961738 |                  |                              | <del>90</del><br>25 | 100<br>27         |
|                       | VILLAGE OF WELLINGTON /                                                                        | 20                              | 914030 827036                  | 70            |                                             | 269           | 29,547 CITY OF BOYNTON BEACH PUBLIC WATER SUPPLY                                               | 4 (4W)                                           | 937739           | 801646 12                                       |                                           | 371                      | 192  | 495 LAKE WORTH UTILITIES AUTHORITY                                                               | LWMW-9                    | 963246           | 831846           | 6 19                         | 193                 | 258               |
| 180                   |                                                                                                | L 20                            |                                | /0            | 50 55                                       | 270           | 23,541 TOWN OF JUPITER                                                                         | 12                                               | 938973           | 943518 13                                       | 201 125                                   | 372†                     | 220  | 666 GOLD COAST LINEN                                                                             | 1                         | 965083           | 872038           | 3 7                          | 70                  | 80                |
| 180                   | ACME IMPROVEMENT DISTRICT                                                                      |                                 |                                | +             |                                             | 274           |                                                                                                | 10                                               | 044470           | 020100                                          | 100                                       | NIA                      | \mml |                                                                                                  |                           |                  |                  |                              |                     |                   |
| 180<br>181            |                                                                                                | R-1                             | 906583 847540                  | 70            | 120 176                                     | 271<br>272    | 23,545         TOWN OF JUPITER           23,557         TOWN OF JUPITER                        | 16<br>29                                         | 941470<br>940660 | 938190 13<br>937310 13                          |                                           | NA = Not A<br>† These we |      | e<br>nave less analytical precision.                                                             |                           |                  |                  |                              |                     |                   |