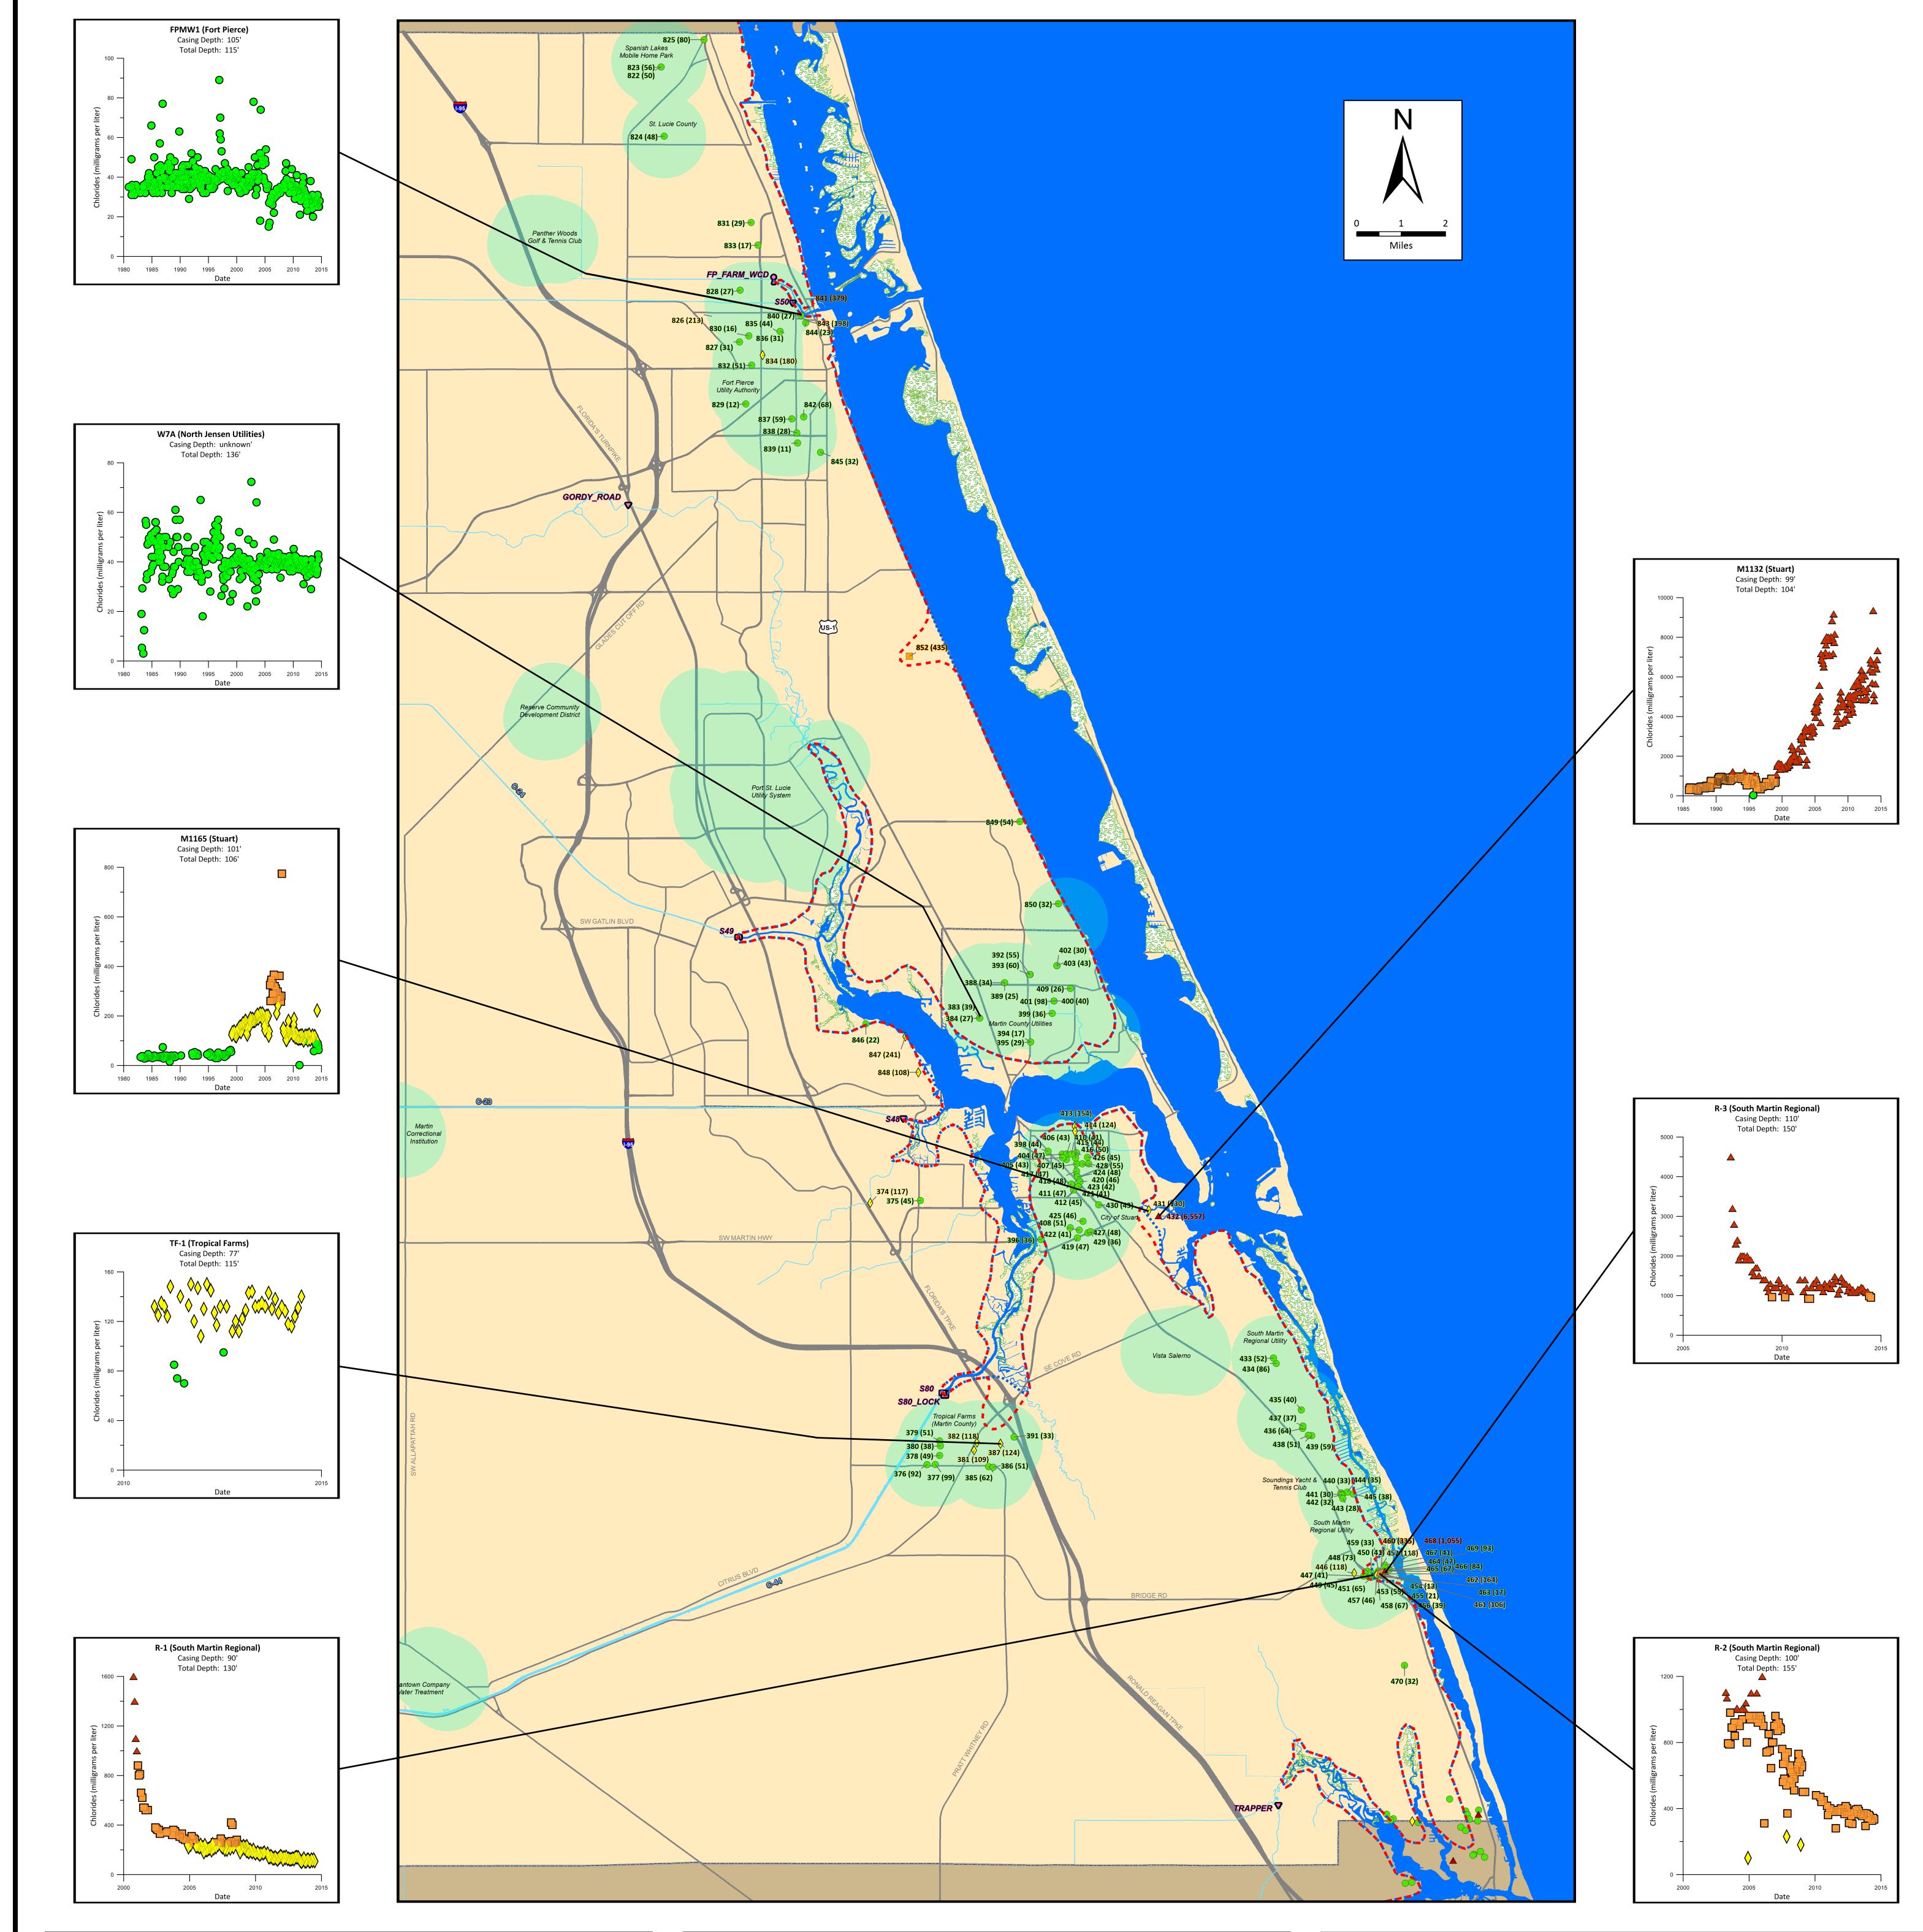

Martin and St. Lucie Counties Estimated Position of the Saltwater Interface Surficial Aquifer System March/April/May 2014

| Map SFWMD<br>Facility | St. Lucie County                                  | Well Name             |                                 | Chloride Map  | SFWMD Martin County                                                                  | Well Name    | Casing Total Average<br>X Y Depth Depth Chloride       | Map SFWMD Martin County                                                              | Well Name           | Casing Total Average<br>X Y Depth Depth Chloride            |
|-----------------------|---------------------------------------------------|-----------------------|---------------------------------|---------------|--------------------------------------------------------------------------------------|--------------|--------------------------------------------------------|--------------------------------------------------------------------------------------|---------------------|-------------------------------------------------------------|
| Number ID             | Project Name                                      |                       | (feet bls) (feet bls)           | (mg/L) Number | ID Project Name                                                                      |              | (feet bls) (feet bls) (mg/L)                           | Number ID Project Name                                                               | WeinHume            | (feet bls) (feet bls) (mg/L)                                |
| 822 171647 ST         | LUCIE COUNTY                                      | MW-1                  | 855116 1168259 No Data 95       | 50 374        | 137100 MARTIN DOWNS WATER PLANT SYSTEM                                               | MDOW3D       | 879989 1033133 No Data 139 117                         | 423 45028 CITY OF STUART PUBLIC WATER SUPPLY                                         | 15                  | 904952 1035684 112 126 42                                   |
|                       | LUCIE COUNTY                                      |                       | 855116 1168259 65 95            | 56 375        | 137099 MARTIN DOWNS WATER PLANT SYSTEM                                               | MD8S         | 885946 1033416 No Data 60 45                           | 424 45024 CITY OF STUART PUBLIC WATER SUPPLY                                         | 11                  | 905226 1037781 120 135 48                                   |
|                       | LUCIE COUNTY                                      |                       | 855469 1160012 76 108           | 48 376        | 20963 TROPICAL FARMS WATER TREATMENT PLANT                                           | TF-3         | 886755 1001986 70 120 92                               | 425 45041 CITY OF STUART PUBLIC WATER SUPPLY                                         |                     | 905292 1030931 105 135 46                                   |
| 825                   |                                                   |                       | 860220 1171495 38 42            | 80 377        | 20962 TROPICAL FARMS WATER TREATMENT PLANT                                           | TF-2         | 887732 1002000 60 120 99                               | 426 45022 CITY OF STUART PUBLIC WATER SUPPLY                                         | 9                   | 905822 1038558 105 120 45                                   |
|                       | RT PIERCE UTILITIES AUTHORITY                     |                       | 864433 1135533 105 115          | 31 378        | 20992 TROPICAL FARMS WATER TREATMENT PLANT                                           | TF-12        | 888248 1003070 60 120 49                               | 427 45039 CITY OF STUART PUBLIC WATER SUPPLY                                         | 26                  | 905876 1029571 105 135 48                                   |
|                       | RT PIERCE UTILITIES AUTHORITY                     |                       | 864510 1141710 105 115          | 27 379        | 21022 TROPICAL FARMS WATER TREATMENT PLANT                                           | TF-10        | 888248 1004797 60 120 51                               | 428 45025 CITY OF STUART PUBLIC WATER SUPPLY                                         | 12                  | 905969 1037788 120 135 55                                   |
|                       | RT PIERCE UTILITIES AUTHORITY                     |                       | 865186 1128170 20 25            | 12 380        | 20964 TROPICAL FARMS WATER TREATMENT PLANT                                           | TF-9         | 888330 1004232 72 120 38                               | 429 117872 CITY OF STUART PUBLIC WATER SUPPLY                                        | <br>M1141           | 906171 1029715 104 109 36                                   |
|                       | RT PIERCE UTILITIES AUTHORITY                     |                       | 865545 1136262 20 25            | 16 381        | 155094 TROPICAL FARMS WATER TREATMENT PLANT                                          | TF-19        | 892316 1003682 70 110 109                              | 430 45035 CITY OF STUART PUBLIC WATER SUPPLY                                         | 22                  | 907172 1032891 105 122 43                                   |
|                       | RT PIERCE UTILITIES AUTHORITY                     |                       | 865823 1149750 105 115          | 29 382        | 155095 TROPICAL FARMS WATER TREATMENT PLANT                                          | TF-22        | 892675 1004631 65 105 118                              | 431 117881 CITY OF STUART PUBLIC WATER SUPPLY                                        | <br>M1165           | 913110 1032282 101 106 130                                  |
| 832 138855 FO         | RT PIERCE UTILITIES AUTHORITY                     |                       | 865895 1132790 20 25            | 51 383        | 154839 MARTIN COUNTY UTILITIES NORTH JENSEN                                          | W7A          | 892999 1055120 No Data 136 39                          | 432 117871 CITY OF STUART PUBLIC WATER SUPPLY                                        | M1132               | 914289 1031583 99 104 6,557                                 |
| 833 138818 FO         | RT PIERCE UTILITIES AUTHORITY                     |                       | 866638 1147075 105 115          | 17 384        | 154840 MARTIN COUNTY UTILITIES NORTH JENSEN                                          | W7B          | 893004 1055125 No Data 68 27                           | 433 21349 SOUTH MARTIN REGIONAL UTILITY                                              | N14                 | 927948 1014674 189 203 52                                   |
| 834 138858 FO         | RT PIERCE UTILITIES AUTHORITY                     | FPWT7                 | 867162 1133977 20 25            | 180 385       | 20990 TROPICAL FARMS WATER TREATMENT PLANT                                           | TF-8         | 894074 1001749 50 90 62                                | 434 21350 SOUTH MARTIN REGIONAL UTILITY                                              | N15                 | 928275 1014032 189 206 86                                   |
| 836 138797 FO         | RT PIERCE UTILITIES AUTHORITY                     | FPMW3                 | 869270 1136799 105 115          | 31 386        | 20991 TROPICAL FARMS WATER TREATMENT PLANT                                           | TF-7         | 894602 1001687 50 90 51                                | 435 29347 SOUTH MARTIN REGIONAL UTILITY                                              | N16                 | 931261 1008485 150 160 40                                   |
| 837 138824 FO         | RT PIERCE UTILITIES AUTHORITY                     | FPTW4                 | 870676 1126406 105 115          | 59 387        | 20989 TROPICAL FARMS WATER TREATMENT PLANT                                           | TF-1         | 895481 1004485 77 115 124                              | 436 28889 SOUTH MARTIN REGIONAL UTILITY                                              | N4A                 | 931435 1006297 135 150 64                                   |
| 838 138836 FO         | RT PIERCE UTILITIES AUTHORITY                     | FPTW7                 | 871245 1124712 105 115          | 28 388        | 154834 MARTIN COUNTY UTILITIES NORTH JENSEN                                          | W4A          | 895959 1059313 No Data 138 34                          | 437 124614 SOUTH MARTIN REGIONAL UTILITY                                             | N3A                 | 931447 1006573 204 214 37                                   |
| 839 138801 FO         | RT PIERCE UTILITIES AUTHORITY                     | FPMW4                 | 871351 1123530 105 115          | 11 389        | 154835 MARTIN COUNTY UTILITIES NORTH JENSEN                                          | W4B          | 895964 1059318 No Data 49 25                           | 438 28884 SOUTH MARTIN REGIONAL UTILITY                                              | N1A                 | 932105 1005490 120 130 51                                   |
| 840 138793 FO         | RT PIERCE UTILITIES AUTHORITY                     | FPMW1                 | 871750 1138704 105 115          | 27 390        | 257863 TROPICAL FARMS WATER TREATMENT PLANT                                          | TF-MW-1S     | 897100 1005275 No Data 20 7                            | 439 28885 SOUTH MARTIN REGIONAL UTILITY                                              | N2A                 | 932503 1005430 120 130 59                                   |
| 842 138854 FO         | RT PIERCE UTILITIES AUTHORITY                     | FPWT3                 | 872072 1126634 20 25            | 68 391        | 257864 TROPICAL FARMS WATER TREATMENT PLANT                                          | TF-MW-1D     | 897105 1005265 No Data 140 33                          | 440 32955 SOUNDINGS YACHT & TENNIS CLUB                                              | North (PW3)         | 935968 998635 90 110 33                                     |
| 844 138794 FO         | RT PIERCE UTILITIES AUTHORITY                     | FPMW2                 | 872316 1137830 105 115          | 23 392        | 154866 MARTIN COUNTY UTILITIES NORTH JENSEN                                          | W5A Master   | 898975 1060286 No Data 58 55                           | 441 32965 SOUNDINGS YACHT & TENNIS CLUB                                              | Replacement PW2     | 936035 998373 74 84 30                                      |
| 845 138838 FO         | RT PIERCE UTILITIES AUTHORITY                     | FPWT1                 | 874084 1122409 20 25            | 32 393        | 154836 MARTIN COUNTY UTILITIES NORTH JENSEN                                          | W5A Savannah | 898985 1060296 No Data 140 60                          | 442 140068 SOUNDINGS YACHT & TENNIS CLUB                                             | MW1                 | 936107 998428 No Data 84 32                                 |
| 846 139458 HA         |                                                   |                       | 879459 1054419 144 147          | 22 394        | 154830 MARTIN COUNTY UTILITIES NORTH JENSEN                                          | W2D          | 899061 1052256 No Data 138 17                          | 443 32959 SOUNDINGS YACHT & TENNIS CLUB                                              | South (PW1)         | 936202 997942 74 84 28                                      |
|                       | RBOUR RIDGE                                       |                       | 884156 1052930 128 131          | 241 395       | 154831 MARTIN COUNTY UTILITIES NORTH JENSEN                                          | W2S          | 899067 1052261 No Data 38 29                           | 444 32963 SOUNDINGS YACHT & TENNIS CLUB                                              | WWTP irrig. (west)  | 936736 998713 74 84 35                                      |
| 848 139464 HA         | RBOUR RIDGE                                       |                       | 885705 1048641 128 131          | 108 396       | 117873 CITY OF STUART PUBLIC WATER SUPPLY                                            | M1146        | 900306 1028770 105 110 36                              | 445 32961 SOUNDINGS YACHT & TENNIS CLUB                                              | Gomez irrig. (east) | 937430 998513 74 84 38                                      |
| 849                   |                                                   |                       | 897780 1078485 146 147          | 54 397        | 117874 CITY OF STUART PUBLIC WATER SUPPLY                                            | M1147        | 900306 1028770 142 147 58                              | 446 124616 SOUTH MARTIN REGIONAL UTILITY                                             | S19                 | 937541 989080 70 125 118                                    |
|                       | ENLAWN PLANTATION                                 |                       | 902371 1068708 63 105           | 32 398        | 139989 CITY OF STUART PUBLIC WATER SUPPLY                                            | M1090        | 901146 1039278 No Data 128 44                          | 447 7387 SOUTH MARTIN REGIONAL UTILITY                                               | S14                 | 938678 988729 60 100 41                                     |
| 852                   |                                                   | STL278_G              | 884653   1098165   No Data   15 | 435 399       | 154843 MARTIN COUNTY UTILITIES NORTH JENSEN                                          | W9           | 901627 1055666 No Data 88 36                           | 448 7389 SOUTH MARTIN REGIONAL UTILITY                                               | S16                 | 939126 989321 65 105 73                                     |
|                       |                                                   |                       |                                 | 400           | 154832 MARTIN COUNTY UTILITIES NORTH JENSEN                                          | W3A          | 901839 1057149 No Data 135 40                          | 449 7398 SOUTH MARTIN REGIONAL UTILITY                                               | S9                  | 939327 988608 55 104 45                                     |
|                       |                                                   |                       |                                 | 401           | 154833 MARTIN COUNTY UTILITIES NORTH JENSEN                                          | W3B          | 901844 1057154 No Data 69 98                           | 450 7383 SOUTH MARTIN REGIONAL UTILITY                                               | S10                 | 939574 989141 65 105 41                                     |
|                       |                                                   |                       |                                 | 402           | 154837 MARTIN COUNTY UTILITIES NORTH JENSEN                                          | W6A          | 902187 1061346 No Data 132 30                          | 451 7397 SOUTH MARTIN REGIONAL UTILITY                                               | S8                  | 939612 988606 60 104 65                                     |
|                       |                                                   |                       |                                 | 403           | 154838 MARTIN COUNTY UTILITIES NORTH JENSEN                                          | W6B          | 902192 1061351 No Data 60 43                           | 452 126457 SOUTH MARTIN REGIONAL UTILITY                                             | R-1                 | 940213 988863 90 130 118                                    |
|                       |                                                   |                       |                                 | 404           | 45014 CITY OF STUART PUBLIC WATER SUPPLY                                             | 1            | 902813 1038924 105 123 47                              | 453 7394 SOUTH MARTIN REGIONAL UTILITY                                               | S5                  | 940217 988875 66 96 55                                      |
|                       |                                                   |                       |                                 | 405           | 45015 CITY OF STUART PUBLIC WATER SUPPLY                                             | 2            | 902897 1038501 105 123 43                              | 454 156048 SOUTH MARTIN REGIONAL UTILITY                                             | SW-7                | 940232 988816 No Data 115 13                                |
|                       |                                                   |                       |                                 | 406           | 45016 CITY OF STUART PUBLIC WATER SUPPLY                                             | 3            | 903329 1038951 105 123 43                              | 455 156050 SOUTH MARTIN REGIONAL UTILITY                                             | SW-7DL              | 940232 988816 No Data 159 21                                |
| Structures            | Chlorides                                         | Wellfield Areas       |                                 | 407           | 45017 CITY OF STUART PUBLIC WATER SUPPLY                                             | 4            | 903336 1038281 105 120 45                              | 456 156051 SOUTH MARTIN REGIONAL UTILITY                                             | SW-7T               | 940232 988816 No Data 119 39                                |
|                       |                                                   |                       |                                 | 408           | 45042 CITY OF STUART PUBLIC WATER SUPPLY                                             | 29           | 903772 1030175 105 135 51                              | 457 156049 SOUTH MARTIN REGIONAL UTILITY                                             | SW-7D               | 940232 988816 No Data 65 46                                 |
| 🛚 Lock                | ─ <=100 mg/L                                      | 🗲 Saline Water Bodies | 6                               |               | 154842 MARTIN COUNTY UTILITIES NORTH JENSEN                                          | W8           | 903806 1058643 No Data 184 26                          | 458 7395 SOUTH MARTIN REGIONAL UTILITY                                               | S6                  | 940349 988615 54 85 67                                      |
|                       |                                                   | Freshwater Bodies     |                                 |               | 45018 CITY OF STUART PUBLIC WATER SUPPLY                                             | 5            | 903913 1038941 105 120 41                              | 459 156277 SOUTH MARTIN REGIONAL UTILITY                                             | SW-12D              | 940440 989327 No Data 140 33                                |
| 8 Pump                | 🔶 101 - 250 mg/L                                  | Fleshwater Doules     |                                 |               | 45037 CITY OF STUART PUBLIC WATER SUPPLY                                             | 24           | 903913 1035374 105 130 47                              | 460 126458 SOUTH MARTIN REGIONAL UTILITY                                             | R-2                 | 940687 989119 100 155 335                                   |
|                       | 📃 251 - 1,000 mg/L                                | 🚳 Mangrove and Saltw  | water Marsh                     |               | 45038 CITY OF STUART PUBLIC WATER SUPPLY                                             | 25           | 904186 1034671 105 130 45                              | 461 156039 SOUTH MARTIN REGIONAL UTILITY                                             | SW-3DLR             | 940956 989021 174 184 106                                   |
| 🗖 Spillway            | 201 - 1,000 Mg/L                                  | •                     |                                 |               | 117878 CITY OF STUART PUBLIC WATER SUPPLY                                            | M1158        | 904288 1042225 123 128 154                             | 462 156038 SOUTH MARTIN REGIONAL UTILITY                                             | SW-3DR              | 940956 989021 115 125 164                                   |
| ♥ Weir                | ▲ >1,000 mg/L                                     | — Roads               |                                 |               | 117867 CITY OF STUART PUBLIC WATER SUPPLY                                            | M1011        | 904335 1041647 128 165 124                             | 463 156282 SOUTH MARTIN REGIONAL UTILITY                                             | SW-14D              | 940996 988771 No Data 121 17                                |
|                       | ;                                                 |                       |                                 |               | 260105 CITY OF STUART PUBLIC WATER SUPPLY                                            | /K           | 904399 1038478 80 117 44                               | 464 156280 SOUTH MARTIN REGIONAL UTILITY                                             | SW-13DL             | 941162 989347 No Data 198 47                                |
|                       | Wells Estimated 250 mg/L isochlor, 2009 (updated) |                       |                                 |               | 45021 CITY OF STUART PUBLIC WATER SUPPLY<br>45023 CITY OF STUART PUBLIC WATER SUPPLY | 10           | 904516 1039094 105 120 50<br>904519 1037778 120 135 47 | 465156278SOUTH MARTIN REGIONAL UTILITY466156279SOUTH MARTIN REGIONAL UTILITY         | SW-13D              | 941162 989347 No Data 115 67<br>941162 989347 No Data 79 84 |
|                       |                                                   | Estimated 250 mg/L    | isochlor 2014                   |               | 45026 CITY OF STUART PUBLIC WATER SUPPLY                                             | 13           | 904532 1036884 112 126 48                              | 466 156279 SOUTH MARTIN REGIONAL UTILITY<br>467 156055 SOUTH MARTIN REGIONAL UTILITY | SW-13S<br>SW-11     | 941162 989347 No Data 79 84<br>941206 990035 No Data 47 41  |
|                       | ▲ 433 (3900)                                      | Estimated 200 mg/L    |                                 |               | 45040 CITY OF STUART PUBLIC WATER SUPPLY                                             | 27           | 904622 1028952 105 135 47                              | 467 156055 SOUTH MARTIN REGIONAL UTILITY<br>468 126459 SOUTH MARTIN REGIONAL UTILITY | R-3                 | 941206 990055 No Data 47 41<br>941206 989324 110 150 1,055  |
|                       | Map<br>Number <sup>(chloride)</sup>               |                       |                                 |               | 45027 CITY OF STUART PUBLIC WATER SUPPLY                                             | 14           | 904642 1036248 104 120 46                              | 469 156036 SOUTH MARTIN REGIONAL UTILITY                                             | SW-1D               | 941750 989502 No Data 57 93                                 |
|                       | numper ·                                          |                       |                                 | 420           | 45036 CITY OF STUART PUBLIC WATER SUPPLY                                             | 23           | 904739 1035081 105 130 41                              | 470                                                                                  | M-1073_G            | 943527 978126 54 57 32                                      |
|                       |                                                   |                       |                                 |               | 45043 CITY OF STUART PUBLIC WATER SUPPLY                                             | 30           | 904862 1029892 105 135 41                              |                                                                                      |                     |                                                             |
|                       |                                                   |                       |                                 |               |                                                                                      |              |                                                        |                                                                                      |                     |                                                             |

Well and chloride information was obtained from USGS and SFWMD records. Chloride values are given in milligrams per liter (mg/L). Map data represent the average of available chloride values for the period of March/April/May 2014. Graphs of selected wells represent the period of record for each well through May 2014. The dashed isochlor lines mark an approximation of the farthest inland extent of the saltwater interface as defined by the 250 mg/L chloride concentration in groundwater and/or the farthest inland extent of saline surface water. The dashed red line corresponds to 2014 data; and the dashed blue line corresponds to 2009 data (updated to reflect a better understanding of saline surface water).