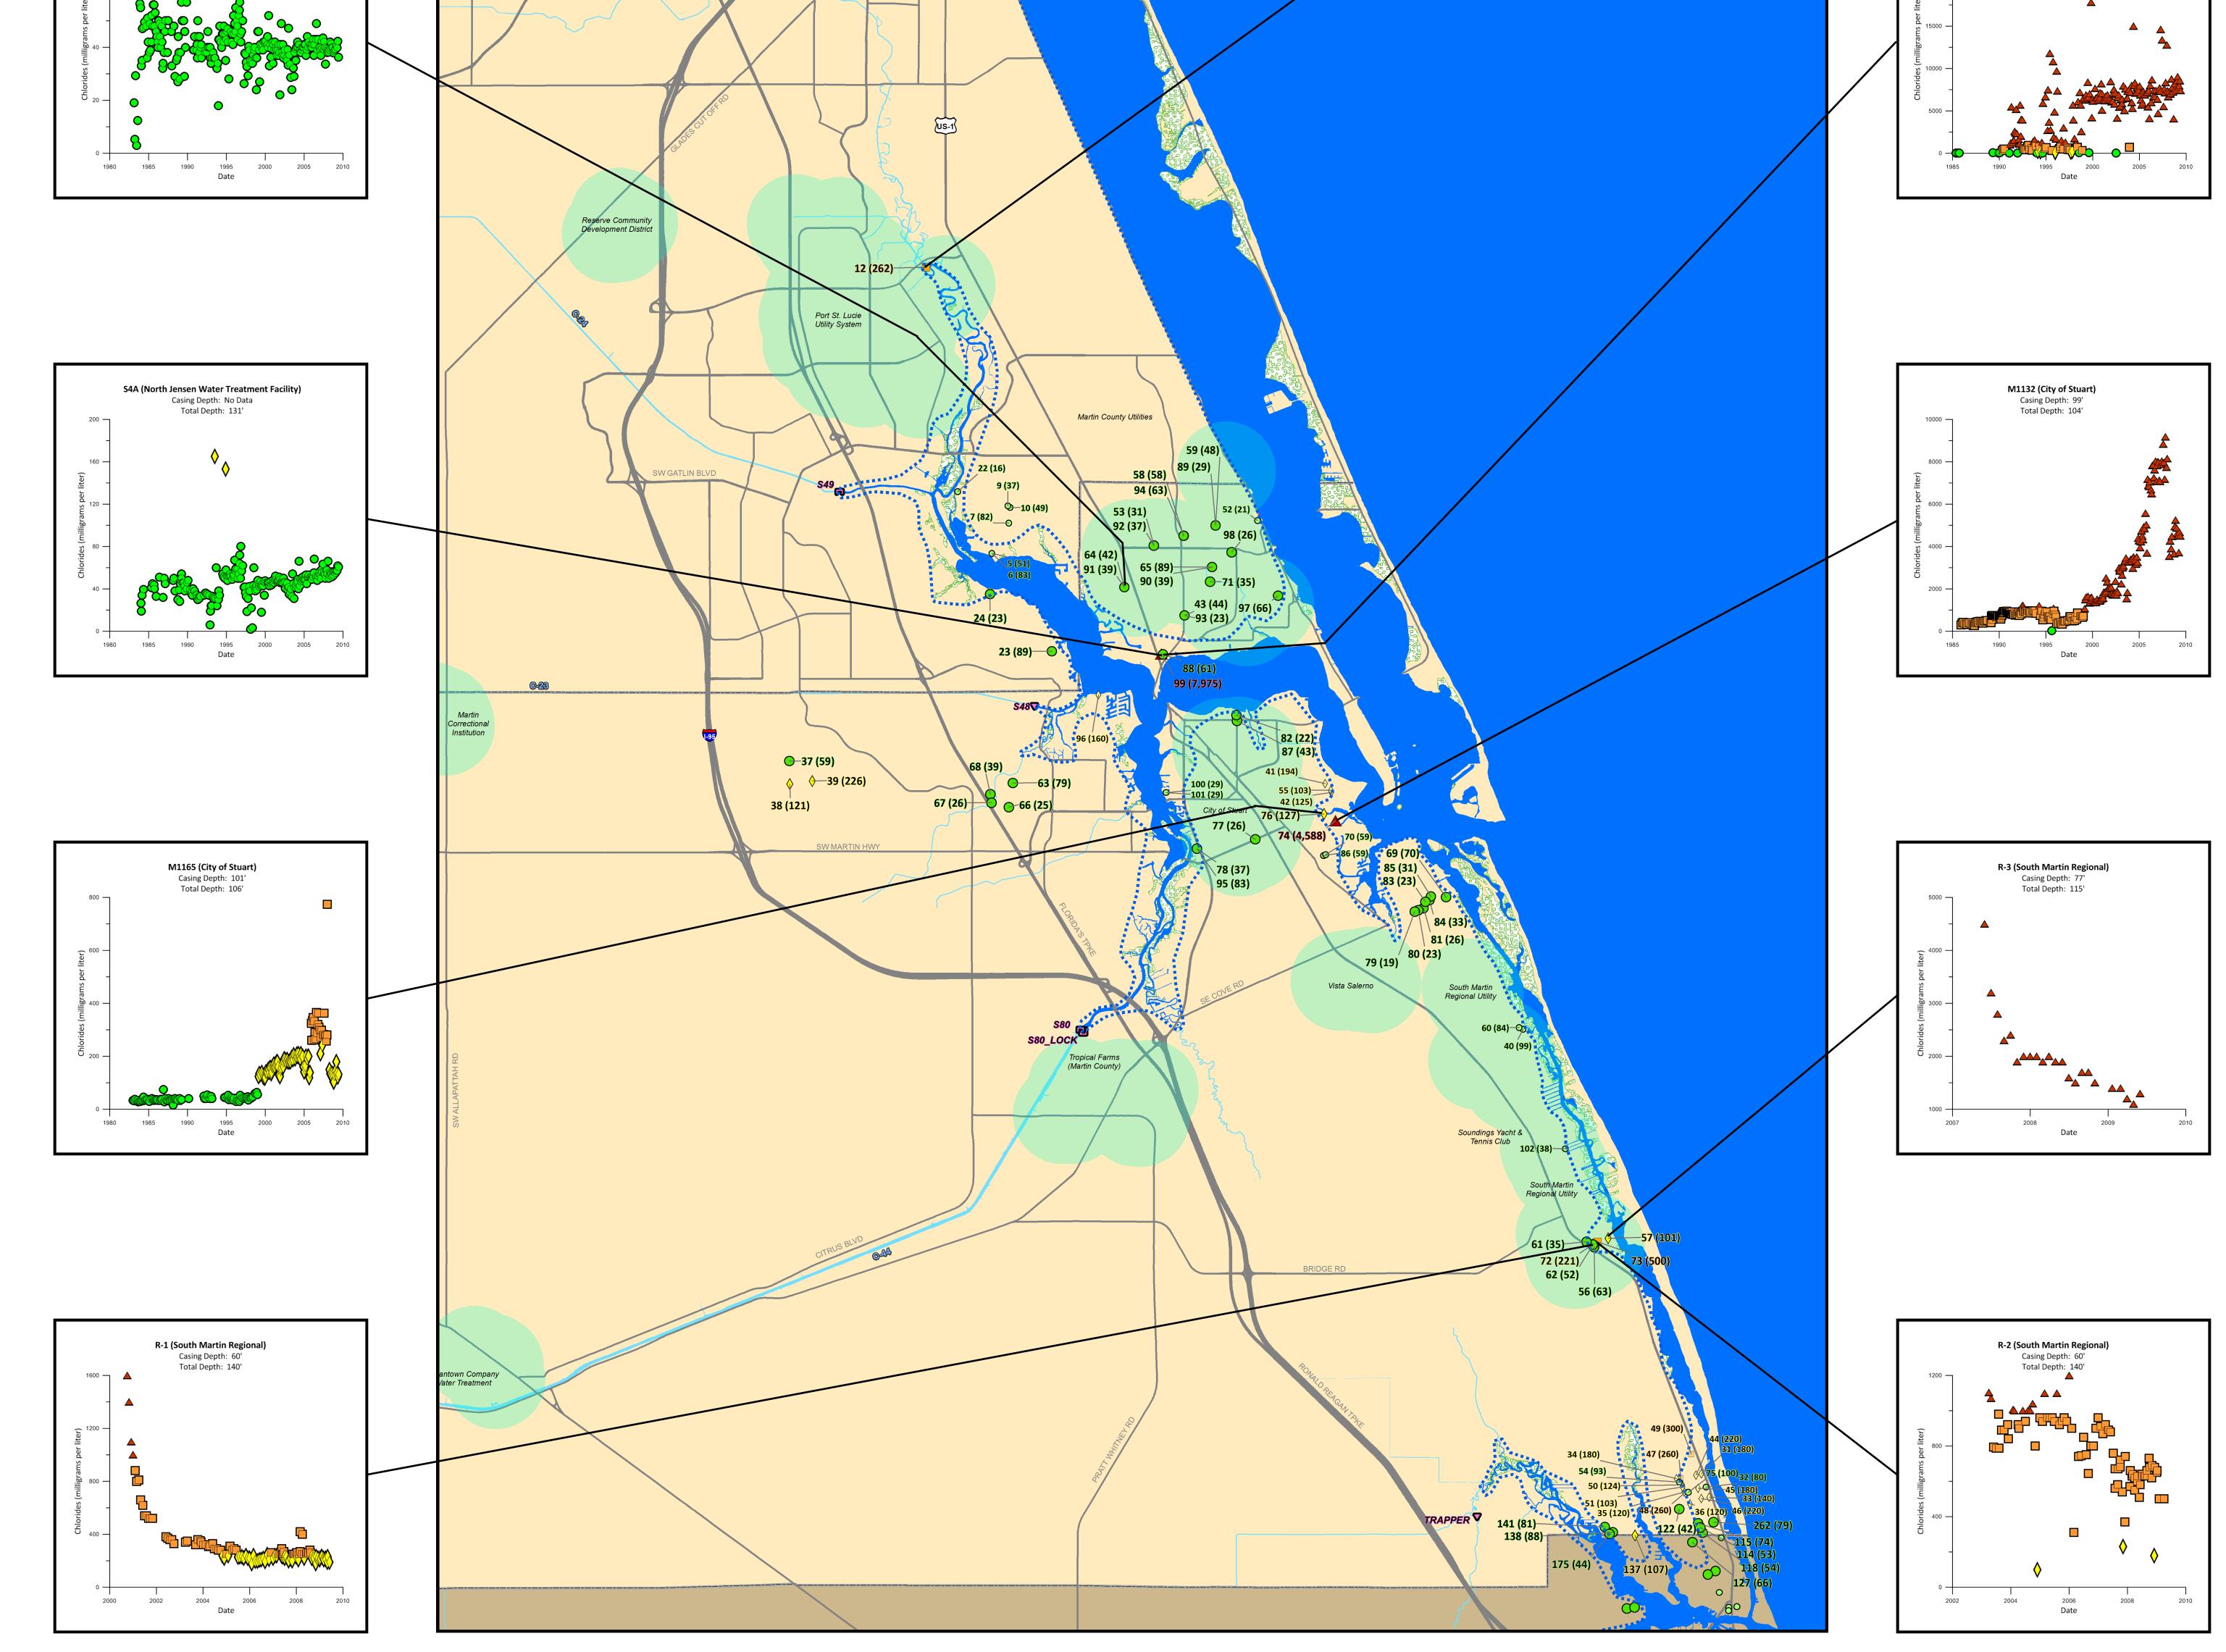

Martin and St. Lucie Counties **Estimated Position of the Saltwater Interface** Surficial Aquifer System April/May 2009 FPMW1 (Fort Pierce Utilities) SW-4D (Port St. Lucie Utility System) Casing Depth: 105' Total Depth: 115' Spanish Lakes Mobile Home Park Casing Depth: 104' Total Depth: 107' 8 (47) 🔶 27 (48) t. Lucie County 17 (35) 🔴 Panther Woods Golf & Tennis Club 25 (23)– FP\_FARM\_WC 18 (23) 20 (50) 3 (42)-Fort Pierce Utility Autho l (31)—<del>—</del> 19 (40)-S4C (North Jensen Water Treatment Facility) W7A (North Jensen Water Treatment Facility) 21 (21) -26 (27) Casing Depth: No Data Casing Depth: No Data 16 (18) Total Depth: 188' Total Depth: 136' 2500 GORDY\_ROAD 20000

| Мар       | SFWN      | St. Lucie County                     |           | X        |         | Casing              | Total               | Average  | Map SFWMD Martin County                                  |              | 5                         | erage | Map SFWMD                               | Martin County                         |                     | Casing Total Average                                     |
|-----------|-----------|--------------------------------------|-----------|----------|---------|---------------------|---------------------|----------|----------------------------------------------------------|--------------|---------------------------|-------|-----------------------------------------|---------------------------------------|---------------------|----------------------------------------------------------|
| Number    | - Facili  | ty Project Name                      | Well Name | X        | Y       | Depth<br>(feet blc) | Depth<br>(feet blc) | Chloride | Number Facility Project Name                             | Well Name    | X Y Depth Depth Chi       |       | Number Facility                         | Project Name                          | Well Name           | X Y Depth Depth Chloride                                 |
|           |           |                                      |           | 0.0510.0 |         | (feet bls)          | (leet bis)          | (mg/L)   |                                                          |              | (feet bls) (feet bls) (n  | ng/L) |                                         |                                       |                     | (feet bls) (feet bls) (mg/L)                             |
| 1         | 138,8     |                                      | FPWT2     | 865186   |         | 20                  | 25                  | 31       | 31 <sup>+</sup> 215,629 JUPITER HILLS CLUB               | SMW1E        | 951146 965766 10 15       | 180   | ,                                       | MARTIN DOWNS WATER PLANT SYSTEM       | MD1D                | 879600         1033402         80         125         26 |
| 2         | ,         | 54 FORT PIERCE UTILITIES AUTHORITY   | FPWT3     | 872072   |         | 20                  | 25                  | 36       | 32 <sup>+</sup> 215,630 JUPITER HILLS CLUB               | SMW4E        | 951613 964407 10 15       | 80    |                                         | MARTIN DOWNS WATER PLANT SYSTEM       | MD3D                | 879495         1034261         80         125         39 |
| 3         | ,         | 55 FORT PIERCE UTILITIES AUTHORITY   | FPWT4     | 865895   |         | 20                  | 25                  | 42       | 33 <sup>+</sup> 215,631 JUPITER HILLS CLUB               | SMW7E        | 951945 963421 10 15       | 140   | ,                                       | MILES GRANT PUBLIC WATER SUPPLY       | MGD-1               | 925411 1023863 80 110 70                                 |
| 4         | 138,8     | 57 FORT PIERCE UTILITIES AUTHORITY   | FPWT6     | 865545   | 1136262 | 20                  | 25                  | 32       | 34 <sup>+</sup> 215,632 JUPITER HILLS CLUB               | SMW1W        | 948656 965278 10 15       | 180   | ,                                       | THE YACHT AND COUNTRY CLUB INC        | 1                   | 913276 1028162 87 87 59                                  |
| 5†        | 145,6     | 37 CLUB MED SANDPIPER                | MW-2      | 879647   | 1058520 | 30                  | 80                  | 51       | 35 <sup>+</sup> 215,633 JUPITER HILLS CLUB               | SMW4W        | 949423 963919 10 15       | 120   | ,                                       | NORTH JENSEN WATER TREATMENT FACILITY | W9                  | 901627 1055666 No Data 88 35                             |
|           |           | (HOLIDAY VILLAGE OF SANDPIPER, INC.) |           |          |         |                     |                     |          | 36 <sup>+</sup> 215,634 JUPITER HILLS CLUB               | SMW7W        | 949994 962736 10 15       | 120   | · · · · · · · · · · · · · · · · · · ·   |                                       | R-1                 | 940213 988863 90 140 221                                 |
| 6†        | 145,6     | 35 CLUB MED SANDPIPER                | MW-1      | 879647   | 1058520 | 50                  | 70                  | 83       | 37 167,949 PALM CITY INDUSTRIAL PARK                     | MW-1         | 859240 1037595 15 20      | 59    |                                         | SOUTH MARTIN REGIONAL UTILITY         | R-2                 | 940687 989119 90 140 500                                 |
|           | _         | (HOLIDAY VILLAGE OF SANDPIPER, INC.) |           |          |         |                     |                     |          | 38 167,950 PALM CITY INDUSTRIAL PARK                     | MW-2         | 859278 1035292 15 20      | 121   | ,                                       | CITY OF STUART PUBLIC WATER SUPPLY    | M1132               | 914289 1031583 99 104 4,588                              |
| 7†        | 6,7       | CLUB MED SANDPIPER P11               | P11       | 881356   | 1061569 | 60                  | 50 110              | 82       | 39 167,951 PALM CITY INDUSTRIAL PARK                     | MW-3         | 861556 1035591 15 20      | 226   |                                         | UPITER HILLS CLUB                     | SMW6W               | 949818 963909 100 120 100                                |
|           |           | (HOLIDAY VILLAGE OF SANDPIPER, INC.) |           |          |         |                     |                     |          | 40† 194,658 LOBLOLLY BAY                                 | Monitor Well | 933175 1010574 17 23      | 99    | ,                                       | CITY OF STUART PUBLIC WATER SUPPLY    | M1165               | 913110 1032282 101 106 127                               |
| 8         | 1,0       | 60 ST LUCIE COUNTY PWS               | W-2       | 855116   | 1168259 | 65                  | 95                  | 47       | 41 <sup>+</sup> 22,016 MARTIN COUNTY GOLF & COUNTRY CLUB | MW 2         | 913237 1035317 35 40      | 194   | ,                                       | CITY OF STUART PUBLIC WATER SUPPLY    | M1141               | 906171 1029715 104 109 26                                |
| 9†        | 6,7       | 01 CLUB MED SANDPIPER                | P1        | 881267   | 1063303 | 70                  | 115                 | 37       | 42 <sup>+</sup> 22,018 MARTIN COUNTY GOLF & COUNTRY CLUB | MW 3         | 913847 1034440 35 40      | 125   | ,                                       | CITY OF STUART PUBLIC WATER SUPPLY    | M1146               | 900306 1028770 105 110 37                                |
|           | ,         | (HOLIDAY VILLAGE OF SANDPIPER, INC.) |           |          |         |                     |                     |          | 43 154,831 NORTH JENSEN WATER TREATMENT FACILITY         | W2S          | 899067 1052261 No Data 38 | 44    | , , ,                                   | MILES GRANT PUBLIC WATER SUPPLY       | P-1                 | 922254 1022431 110 127 19                                |
| 10†       | 6,7       |                                      | P2        | 881464   | 1063139 | 70                  | 115                 | 49       | 44 <sup>+</sup> 215,635 JUPITER HILLS CLUB               | SMW2E        | 950617 965620 40 60       | 220   |                                         | MILES GRANT PUBLIC WATER SUPPLY       | P-2                 | 922617 1022565 110 127 23                                |
|           |           | (HOLIDAY VILLAGE OF SANDPIPER, INC.) |           |          |         |                     |                     |          | 45† 215,636 JUPITER HILLS CLUB                           | SMW5E        | 950824 964292 40 60       | 180   | , ,                                     | MILES GRANT PUBLIC WATER SUPPLY       | P-3                 | 923155 1022763 110 127 26                                |
| 11        | 1,0       | 59 ST LUCIE COUNTY PWS               | W-1       | 855469   | 1160012 | 76                  | 108                 | 47       | 46 <sup>+</sup> 215,637 JUPITER HILLS CLUB               | SMW8E        | 951156 963276 40 60       | 220   |                                         | CITY OF STUART PUBLIC WATER SUPPLY    | M1158               | 904288 1042225 123 128 22                                |
|           | 100.0     | PUBLIC SUPPLY WUP                    |           |          |         |                     |                     |          | 47† 215,638 JUPITER HILLS CLUB                           | SMW2W        | 949040 965299 40 60       | 260   | ,                                       | MILES GRANT PUBLIC WATER SUPPLY       | P-4                 | 923333 1023409 126 143 23                                |
| 12        | 139,2     |                                      | SW-4D     | 873036   |         | 104                 | 107                 | 262      | 48 <sup>+</sup> 215,639 JUPITER HILLS CLUB               | SMW5W        | 949600 963940 40 60       | 260   | ,                                       | MILES GRANT PUBLIC WATER SUPPLY       | P-5                 | 923728 1023573 126 143 33                                |
| 13        | -         | 93 FORT PIERCE UTILITIES AUTHORITY   | FPMW1     | 871750   |         | 105                 | 115                 | 34       | 49 <sup>+</sup> 215,640 JUPITER HILLS CLUB               | SMW8W        | 950119 967757 40 60       | 300   | ,                                       | MILES GRANT PUBLIC WATER SUPPLY       | P-6                 | 923885 1023944 126 143 31                                |
| 14        |           | 94 FORT PIERCE UTILITIES AUTHORITY   | FPMW2     | 872316   |         | 105                 | 115                 | 35       | 50 <sup>+</sup> 16,958 JUPITER HILLS CLUB                | JHMW2        | 949231 964652 45 64       | 124   | 86† 5,888 1                             | THE YACHT AND COUNTRY CLUB INC        | 3                   | 913061 1028064 No Data 126 59                            |
| 15        | ,         | 97 FORT PIERCE UTILITIES AUTHORITY   | FPMW3     | 869270   |         | 105                 | 115                 | 41       | 51 <sup>+</sup> 16,962 JUPITER HILLS CLUB                | JHMW1        | 949258 964438 45 64       | 103   | 87 117,867 0                            | CITY OF STUART PUBLIC WATER SUPPLY    | M1011               | 904335 1041647 128 165 43                                |
| 16        |           | 01 FORT PIERCE UTILITIES AUTHORITY   | FPMW4     | 871351   |         | 105                 | 115                 | 18       | 52 <sup>+</sup> 160,905 CONCHY JOE'S ANCILLARY BUILDINGS | W-1          | 906422 1061843 47 63      | 21    |                                         | MARTIN COUNTY - NORTH JENSEN WTP      | S4A                 | 896884 1048359 No Data 131 61                            |
| 17        | · · ·     | 09 FORT PIERCE UTILITIES AUTHORITY   | FPTW1     | 865823   |         | 105                 | 115                 | 35       | 53154,835NORTH JENSEN WATER TREATMENT FACILITY           | W4B          | 895964 1059318 No Data 49 | 31    | 89 154,837 1                            | NORTH JENSEN WATER TREATMENT FACILITY | W6A                 | 902187 1061346 No Data 132 29                            |
| 18        |           | 11 FORT PIERCE UTILITIES AUTHORITY   | FPTW2     | 864510   |         | 105                 | 115                 | 23       | 54 <sup>+</sup> 16,959 JUPITER HILLS CLUB                | JHMW3        | 948918 964926 50 80       | 93    | 90 154,832 1                            | NORTH JENSEN WATER TREATMENT FACILITY | W3A                 | 901839 1057149 No Data 135 39                            |
| 19        |           | 24 FORT PIERCE UTILITIES AUTHORITY   | FPTW4     | 870676   |         | 105                 | 115                 | 40       | 55 <sup>+</sup> 22,015 MARTIN COUNTY GOLF & COUNTRY CLUB | MW 1         | 913812 1034660 50 60      | 103   | 91 154,839                              | NORTH JENSEN WATER TREATMENT FACILITY | W7A                 | 892999 1055120 No Data 136 39                            |
| 20        | ,         | 35 FORT PIERCE UTILITIES AUTHORITY   | FPTW5     | 864433   |         | 105                 | 115                 | 50       | 56 7,395 SOUTH MARTIN REGIONAL UTILITY                   | 6 S          | 940349 988615 54 85       | 63    | , , ,                                   | NORTH JENSEN WATER TREATMENT FACILITY | W4A                 | 895959 1059313 No Data 138 37                            |
| 21        |           | 36 FORT PIERCE UTILITIES AUTHORITY   | FPTW7     | 871245   |         |                     | 115                 | 21       | 57 156,036 SOUTH MARTIN REGIONAL UTILITY                 | SW-1D        | 941750 989502 No Data 57  | 101   | , , , , , , , , , , , , , , , , , , , , | NORTH JENSEN WATER TREATMENT FACILITY | W2D                 | 899061 1052256 No Data 138 23                            |
| 22†       | ·         | 41 TESORO PRESERVE PUD               | Well 5    | 876199   |         | 100                 | 110                 |          | 58 154,866 NORTH JENSEN WATER TREATMENT FACILITY         | W5A Master   | 898975 1060286 No Data 58 | 58    | 94 154,836 1                            | NORTH JENSEN WATER TREATMENT FACILITY | W5A Savannah        | 898985 1060296 No Data 140 63                            |
| 23        | ,         | 64 HARBOUR RIDGE                     | HRR4      | 885705   |         | 128                 |                     | 89       | 59154,838NORTH JENSEN WATER TREATMENT FACILITY           | W6B          | 902192 1061351 No Data 60 | 48    | 95 117,874 0                            | CITY OF STUART PUBLIC WATER SUPPLY    | M1147               | 900306 1028770 142 147 83                                |
| 24        |           | 58 HARBOUR RIDGE                     | HRR2      | 879459   |         | 144                 | 147                 | 23       | 60 <sup>+</sup> 194,527 LOBLOLLY BAY                     | Well 1       | 932770 1010729 60 80      | 84    | 96† 189,558 F                           | PALM COVE GOLF AND YACHT CLUB         | 2 (MW-3)            | 890384 1044262 142 142 160                               |
| 25        |           | 18 FORT PIERCE UTILITIES AUTHORITY   | FPTW3     | 866638   |         | 105                 | 115                 | 23       | 61 7,383 SOUTH MARTIN REGIONAL UTILITY                   | 10 S         | 939574 989141 65 105      | 35    | ,                                       | NORTH JENSEN WATER TREATMENT FACILITY | M-1043              | 908501 1054250 No Data 152 66                            |
| 26        | ,         | 38 FORT PIERCE UTILITIES AUTHORITY   | FPWT1     | 874084   |         | 20                  | 25                  | 27       | 62 7,394 SOUTH MARTIN REGIONAL UTILITY                   | 5 S          | 940217 988875 66 96       | 52    | 98 154,842 1                            | NORTH JENSEN WATER TREATMENT FACILITY | W8                  | 903806 1058643 No Data 184 26                            |
| 27        |           | 47 ST LUCIE COUNTY PWS               | MW-1      |          |         | No Data             | 95                  | 48       | 63 137,089 MARTIN DOWNS WATER PLANT SYSTEM               | MD2D         | 881752 1035368 67 107     | 79    | 99 154,817 1                            | MARTIN COUNTY - NORTH JENSEN WTP      | S4C                 | 896720 1048392 No Data 188 7,975                         |
| 28†       |           | 53 INDIANWOOD GOLF & COUNTRY CLUB    | MW-1      | 827335   |         | 5                   | 15                  | 117      | 64 154,840 NORTH JENSEN WATER TREATMENT FACILITY         | W7B          | 893004 1055125 No Data 68 | 42    | 100† 150,034 0                          | CIRCLE BAY YACHT CLUB                 | 01                  | 897188 1034406 116 126 29                                |
| 29†       | ,         | 54 INDIANWOOD GOLF & COUNTRY CLUB    | MW-2      | 826046   |         | 5                   | 15                  | 27       | 65 154,833 NORTH JENSEN WATER TREATMENT FACILITY         | W3B          | 901844 1057154 No Data 69 | 89    | 101† 150,035 0                          | CIRCLE BAY YACHT CLUB                 | 06                  | 897188 1034406 114 124 29                                |
|           |           | 69 NDIANWOOD GOLF & COUNTRY CLUB     | MW-4      | 827979   | 981949  | 5                   | 15                  | 439      | 66 137,095 MARTIN DOWNS WATER PLANT SYSTEM               | MD5D         | 881363 1032938 70 165     | 25    | 102† 32,961 5                           | SOUNDINGS YACHT & TENNIS CLUB         | Gomez irrig. (east) | 937430 998513 74 85 38                                   |
| † These w | vells may | have less analytical precision.      |           |          |         |                     |                     |          | † These wells may have less analytical precision.        |              |                           | _     | † These wells may have                  | less analytical precision.            |                     |                                                          |

| Structures | PWS <sup>†</sup> Chlorides                        | Non-PWS <sup>†</sup> Chlorides     | <ul> <li>Wellfield Areas</li> </ul>         |
|------------|---------------------------------------------------|------------------------------------|---------------------------------------------|
| Culvert    | <=100 mg/L                                        | • <=100 mg/L                       | 🗲 Saline Water Bodies                       |
| Lock       | 🔶 101 - 250 mg/L                                  | ♦ 101 - 250 mg/L                   | Freshwater Bodies                           |
| 8 Pump     | 📃 251 - 1,000 mg/L                                | 251 - 1,000 mg/L                   | Mangrove and Salt Marsh                     |
| 🗖 Spillway | ▲ >1,000 mg/L                                     | ▲ >1,000 mg/L                      | — Roads                                     |
| ▼ Weir     | Wells                                             |                                    | Estimated 250 mg/L isochlor, 2009 (updated) |
|            | 433 (3900)<br>Map<br>Number <sup>(chloride)</sup> | <b>†</b> PWS = Public Water Supply |                                             |

Well and chloride information was obtained from USGS and SFWMD records. Chloride values are given in milligrams per liter (mg/L). Map data represent the average of available chloride values for the period of April/ May 2009. Graphs of selected wells represent the period of record for each well through May 2009. The dashed isochlor line marks an approximation of the farthest inland extent of the saltwater interface as defined by the 250 mg/L chloride concentration in groundwater and/or the farthest inland extent of saline surface water. The 2009 isochlor was updated in 2014/2015 to incorporate new and corrected data.