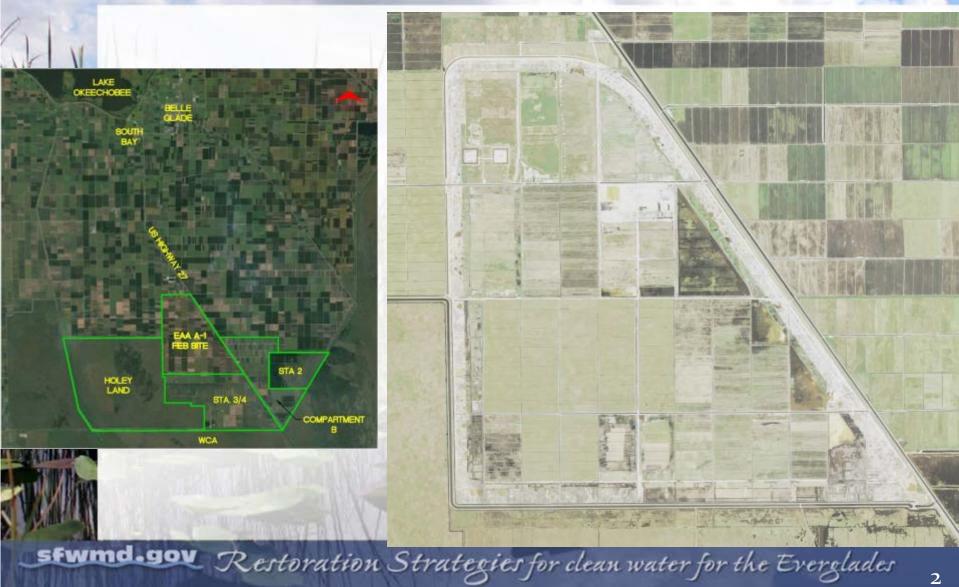

### A-1 FEB – Location and Existing Conditions



#### SOUTH FLORIDA WATER MANAGEMENT DISTRICT



#### A-1 FEB

- Design and Construction Schedule:
  - Preliminary Design Completed
  - Intermediate Design Submittal Completed
  - Final Design Submittal Completed
  - Final Design TRB Completed
  - Corrected Final/RTA Design Submittal Completed
  - Governing Board Completed
  - NTP Completed
  - Substantial Completion April 15, 2015
  - Final Completion June 14, 2015

### Milestones

| Milestone                                  | Compliance date | Status   |
|--------------------------------------------|-----------------|----------|
| Initiate design                            | 4/1/2012        | Complete |
| Submit state and federal permits           | 12/1/2012       | Complete |
| Design status report                       | 3/1/2013