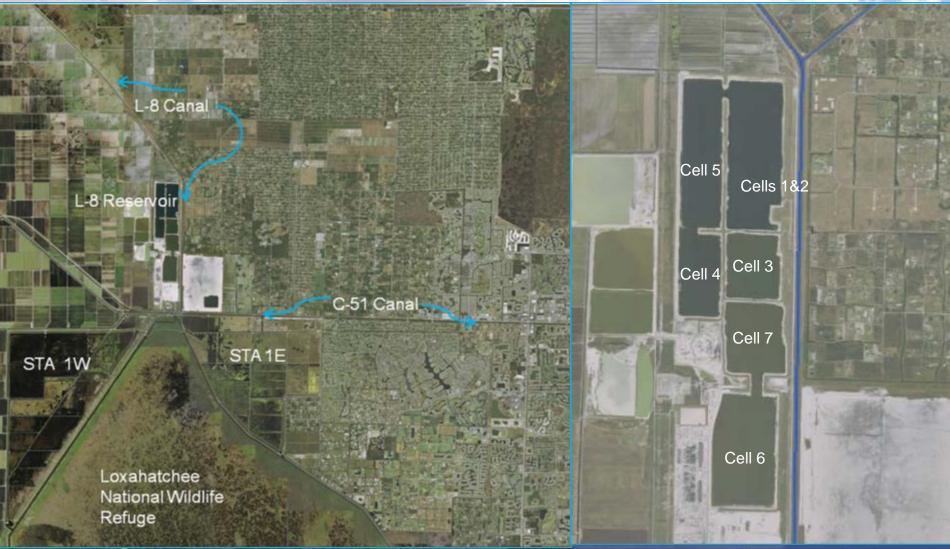

Status   |
|--------------------------------------------|-----------------|----------|
| Initiate design                            | 4/1/2012        | Complete |
| Submit state and federal permits           | 12/1/2012       | Complete |
| Design status report                       | 3/1/2013        | Complete |
| Complete design                            | 8/1/2013        | Complete |
| Initiate construction                      | 6/30/2014       | Complete |
| Construction status report                 | 3/1/2015        | Pending  |
| Construction status report                 | 3/1/2016        | Pending  |
| Completion of construction                 | 7/30/2016       | Pending  |
| Initial flooding and optimization complete | 7/29/2018       | Pending  |



## **Project Location**



#### SOUTH FLORIDA WATER MANAGEMENT DISTRICT



#### SOUTH FLORIDA WATER MANAGEMENT DISTRICT







# Design/Build Schedule



• NTP <u>Completed</u>

Preliminary Design (Revetment)
Completed

Preliminary Design (Pump and Inflow) <u>Completed</u>

• Final Design (Revetment)

Final Design (Pump and Inflow)

**Completed Completed** 

 Revetment Construction – 25,500 lf of 26,928 lf completed

Substantial Completion

April 18, 2015

Final Completion

October 15, 2015

### Milestones

| Milestone                        | Compliance<br>date | Status   |
|----------------------------------|--------------------|----------|
| Submit state and federal permits | 1/31/2014          | Complete |
| Construction status report       | 3/1/2014           | Complete |
| Construction status report       |