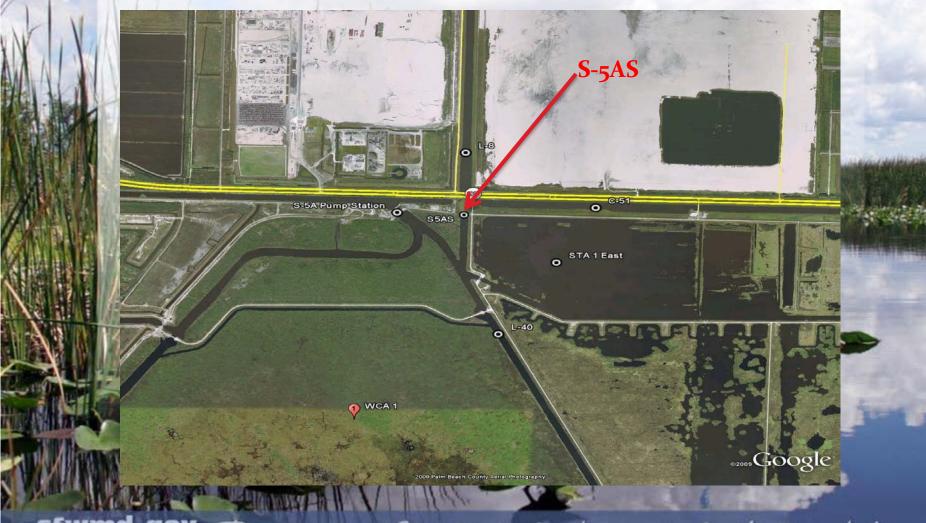

# S-5AS Divide Structure

# S-5AS Divide Structure

•Design and Construction Schedule:

• Comprehensive Fluid Dynamic Model: <u>Complete</u>

• Structure Stability Review: <u>Complete</u>

•Preliminary design due: <u>Complete</u>

•Final design package due: <u>June 23, 2014</u>