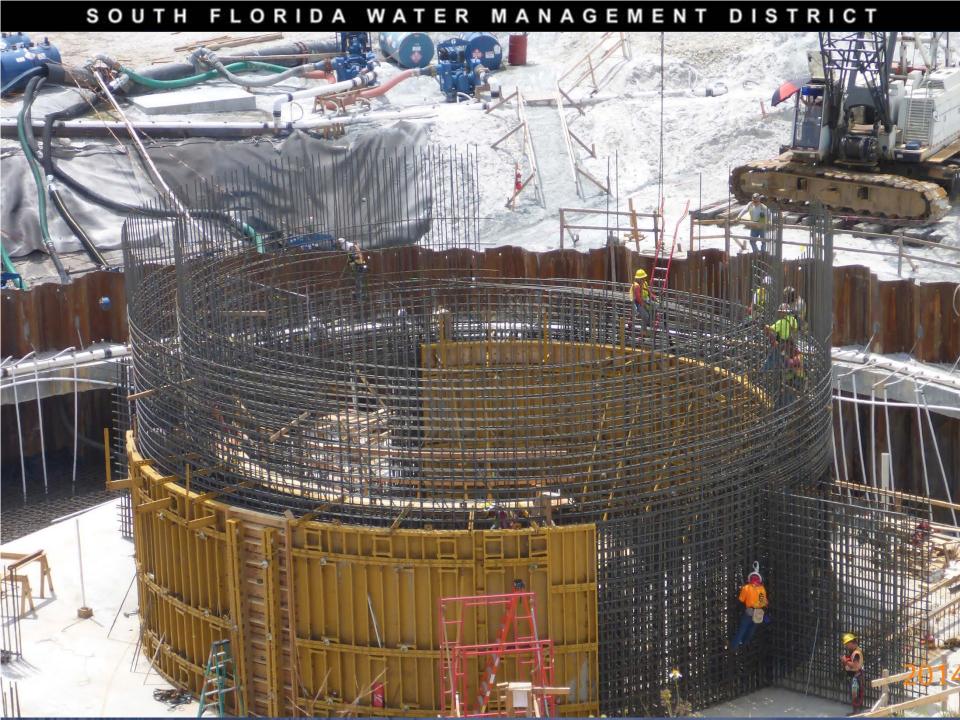

esign                            | 4/1/2012        | Complete |
| Submit state and federal permits           | 12/1/2012       | Complete |
| Design status report                       | 3/1/2013        | Complete |
| Complete design                            | 8/1/2013        | Complete |
| Initiate construction                      | 6/30/2014       | Complete |
| Construction status report                 | 3/1/2015        | Pending  |
| Construction status report                 | 3/1/2016        | Pending  |
| Completion of construction                 | 7/30/2016       | Pending  |
| Initial flooding and optimization complete | 7/29/2018       | Pending  |



## **Project Location**



#### SOUTH FLORIDA WATER MANAGEMENT DISTRICT



#### SOUTH FLORIDA WATER MANAGEMENT DISTRICT







# Design/Build Schedule



• NTP <u>Completed</u>

Preliminary Design (Revetment)
Completed

Preliminary Design (Pump and Inflow) <u>Completed</u>

• Final Design (Revetment)

Final Design (Pump and Inflow)

**Completed Completed** 

 Revetment Construction – 25,500 lf of 26,928 lf completed

Substantial Completion

April 18, 2015

Final Completion

October 15, 2015

### Milestones

| Milestone                        | Compliance<br>date | Status   |
|----------------------------------|--------------------|----------|
| Submit state and federal permits | 1/31/2014          | Complete |
| Construction status report       | 3/1/2014           | Complete |
| Construction status report       | 3/1/2015           | Pending  |
| Completion of construction       | 12/31/2016         | Pending