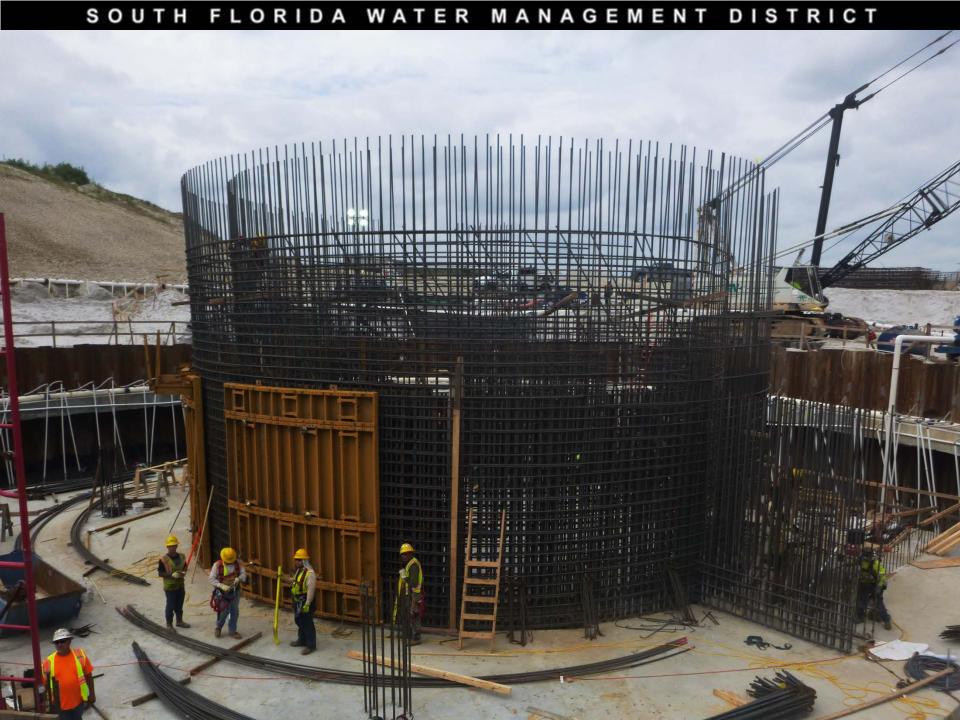

design                            | 4/1/2012        | Complete |
| Submit state and federal permits           | 12/1/2012       | Complete |
| Design status report                       | 3/1/2013        | Complete |
| Complete design                            | 8/1/2013        | Complete |
| Initiate construction                      | 6/30/2014       | Complete |
| Construction status report                 | 3/1/2015        | Pending  |
| Construction status report                 | 3/1/2016        | Pending  |
| Completion of construction                 | 7/30/2016       | Pending  |
| Initial flooding and optimization complete | 7/29/2018       | Pending  |



## **Project Location**



#### SOUTH FLORIDA WATER MANAGEMENT DISTRICT



#### SOUTH FLORIDA WATER MANAGEMENT DISTRICT







# Design/Build Schedule



• NTP <u>Completed</u>

Preliminary Design (Revetment)
Completed

Preliminary Design (Pump and Inflow) <u>Completed</u>

• Final Design (Revetment)

Final Design (Pump and Inflow)

**Completed Completed** 

 Revetment Construction – 25,500 lf of 26,928 lf completed

Substantial Completion

April 18, 2015

Final Completion

October 15, 2015

### Milestones

| Milestone                        | Compliance<br>date | Status   |
|----------------------------------|--------------------|----------|
| Submit state and federal permits | 1/31/2014          | Complete |
| Construction status report       | 3/1/2014           | Complete |
| Construction status report       | 3/1/2015           | Pending  |
| Completion of construction       | 12/31/2016         | Pending