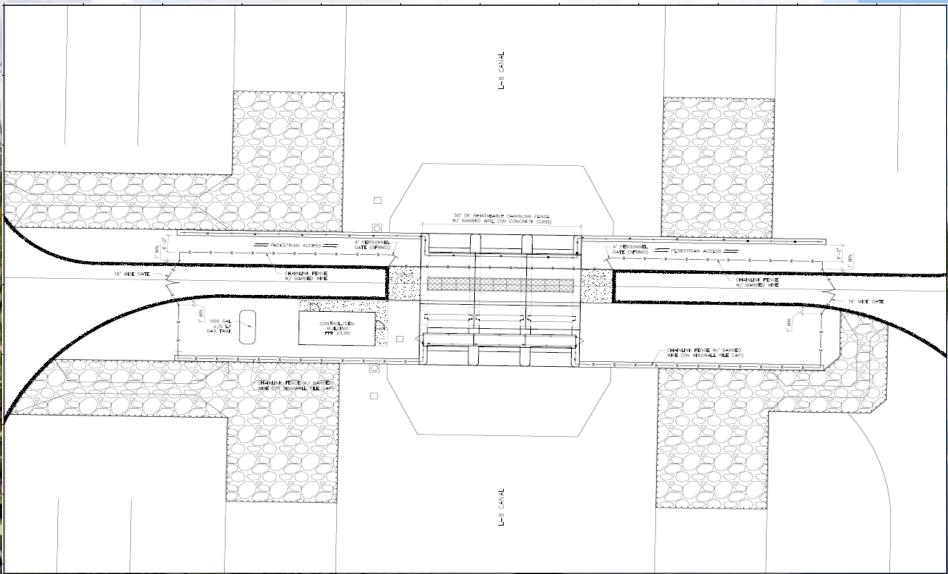

pleted</u>

• Final Design (Revetment)

Final Design (Pump and Inflow)

**Completed Completed** 

 Revetment Construction – 25,500 lf of 26,928 lf completed

Substantial Completion

April 18, 2015

Final Completion

October 15, 2015

### Milestones

| Milestone                        | Compliance<br>date | Status   |
|----------------------------------|--------------------|----------|
| Submit state and federal permits | 1/31/2014          | Complete |
| Construction status report       | 3/1/2014           | Complete |
| Construction status report       | 3/1/2015           | Pending  |
| Completion of construction       | 12/31/2016         | Pending  |
| Long term operations             | 12/31/2022         | Pending  |



# L-8 Divide Structure, G-541



# L-8 Divide Structure, G-541



#### L-8 Divide Structure

- Design and Construction Schedule:
  - ➤ Hydrographic & topographic survey for the 26 miles of the L-8 Canal/Levee from C-10A to S-5AS: Completed
  - ➤ Hydrologic & Hydraulic modeling efforts for structure design: <u>Completed</u>
  - Geotechnical survey for structure subsurface & seepage analysis: <a href="Completed">Completed</a>

•Preliminary design due : **Completed** 

•Final design package due: **Completed** – **USACE** Review underway

•Notice to Proceed: August 2014

Project Substantial Completion: January 2016

Project Final Acceptance: March 2016

### Milestones

| Milestone             | Compliance<br>date | Status   |
|-----------------------|--------------------|----------|
| Initiate design       | 10/1/2012          | Complete |
| Complete desig