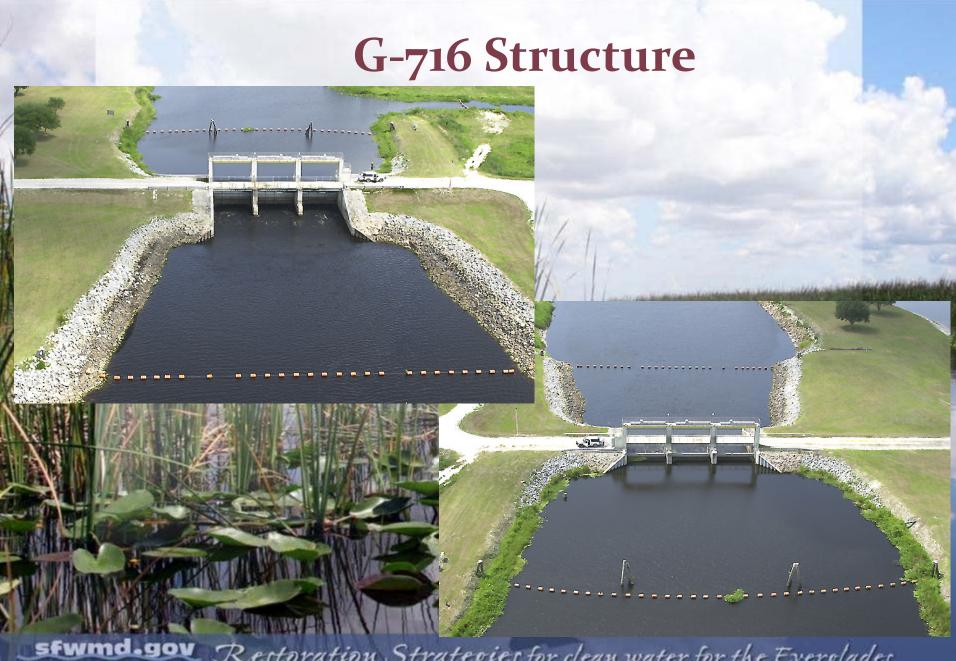

# G-716 Structure

## G-716 Structure

•Design and Construction Schedule:

• Structure Type Evaluation: **Complete** 

• Structure Flow Calculations : **Complete** 

•Preliminary design due: September 5, 2014

•Final design package due: May 1, 2015

•Project out for Bid: May 15, 2015

•Governing Board Approval: July 10, 2015

•Notice to Proceed:

Project Substantial Completion: February 15, 2017

March 15, 2017 •Project Final Acceptance:

August 1, 2015

# G-716 Structure

| Milestone             | Compliance<br>date | Status   |
|-----------------------|--------------------|----------|
| Initiate design       | 9/30/2013          | Complete |
| Complete design       | 7/30/2015          | Pending  |
| Initiate construction | 1/31/2016          | Pending  |
| Complete construction | 12/31/2018         | Pending  |