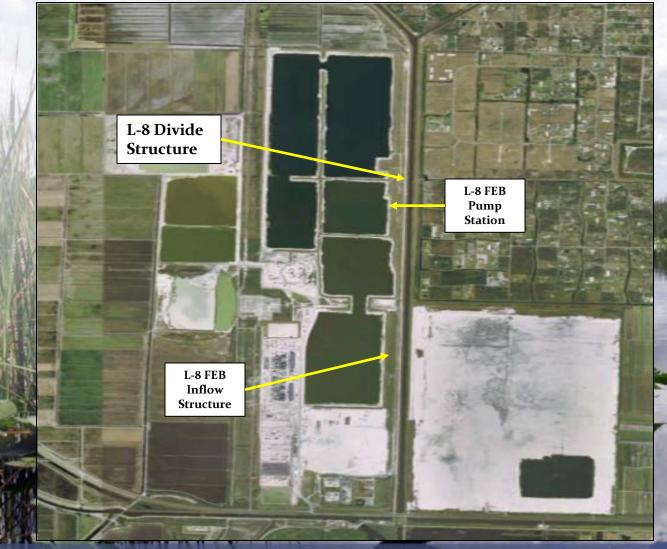

y Design (Pump and Inflow) <u>Completed</u>

• Final Design (Revetment)

Final Design (Pump and Inflow)

**Completed Completed** 

 Revetment Construction – 25,500 lf of 26,928 lf completed

Substantial Completion

April 18, 2015

Final Completion

October 15, 2015

### Milestones

| Milestone                        | Compliance<br>date | Status   |
|----------------------------------|--------------------|----------|
| Submit state and federal permits | 1/31/2014          | Complete |
| Construction status report       | 3/1/2014           | Complete |
| Construction status report       | 3/1/2015           | Pending  |
| Completion of construction       | 12/31/2016         | Pending  |
| Long term operations             | 12/31/2022         | Pending  |



# L-8 Divide Structure, G-541



# L-8 Divide Structure, G-541



#### L-8 Divide Structure

- Design and Construction Schedule:
  - ➤ Hydrographic & topographic survey for the 26 miles of the L-8 Canal/Levee from C-10A to S-5AS: Completed
  - ➤ Hydrologic & Hydraulic modeling efforts for structure design: <u>Completed</u>
  - Geotechnical survey for structure subsurface & seepage analysis: <a href="Completed">Completed</a>

•Preliminary design due : **Completed** 

•Final design package due: **Completed** – **USACE** Review underway

•Notice to Proceed: August 2014

Project Substantial Completion: January 2016

Project Final Acceptance: March 2016

### Milestones

| Milestone             | Compliance<br>date | Status   |
|-----------------------|--------------------|----------|
| Initiate design       | 10/1/2012