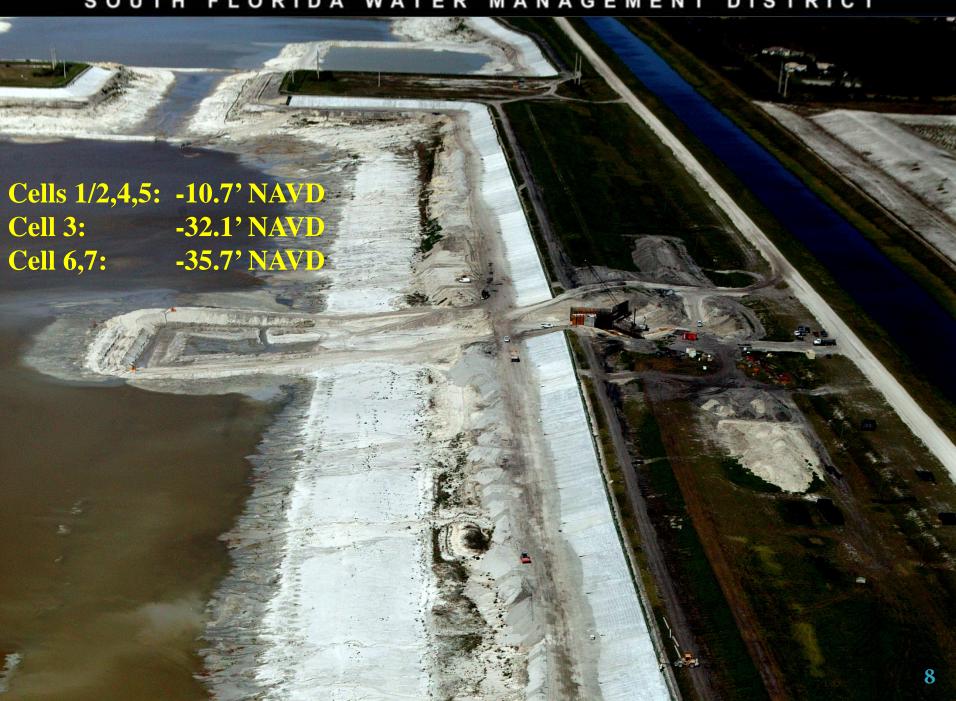

---------|-----------------|----------|
| Initiate design                            | 4/1/2012        | Complete |
| Submit state and federal permits           | 12/1/2012       | Complete |
| Design status report                       | 3/1/2013        | Complete |
| Complete design                            | 8/1/2013        | Complete |
| Initiate construction                      | 6/30/2014       | Complete |
| Construction status report                 | 3/1/2015        | Pending  |
| Construction status report                 | 3/1/2016        | Pending  |
| Completion of construction                 | 7/30/2016       | Pending  |
| Initial flooding and optimization complete | 7/29/2018       | Pending  |



## **Project Location**



#### SOUTH FLORIDA WATER MANAGEMENT DISTRICT



#### SOUTH FLORIDA WATER MANAGEMENT DISTRICT







# Design/Build Schedule



• NTP <u>Completed</u>

Preliminary Design (Revetment)
Completed

Preliminary Design (Pump and Inflow) <u>Completed</u>

• Final Design (Revetment)

Final Design (Pump and Inflow)

**Completed Completed** 

 Revetment Construction – 25,500 lf of 26,928 lf completed

Substantial Completion

April 18, 2015

Final Completion

October 15, 2015

### Milestones

| Milestone                        | Compliance<br>date | Status   |
|----------------------------------|--------------------|----------|
| Submit state and federal permits | 1/31/2014          | Complete |
| Construction status report       | 3/1/2014           | Complete |
| Construction status report       | 3/1/2015           | Pending  |
| Completion of