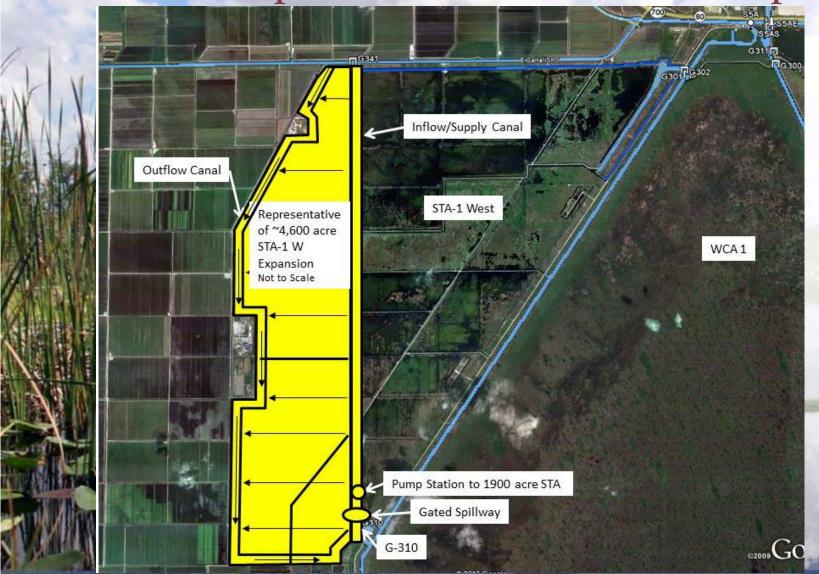

STA 1W Expansion #1 – Location Map

### STA 1W Expansion #1

- Design and Construction Schedule:
  - Hydraulic Study Completed
  - Preliminary Design Plan Set July 15, 2014
  - Preliminary Design Full Submittal October 31, 2014
  - Intermediate Design Submittal February 27, 2015
  - Final Design Submittal June 2, 2015
  - Final Design TRB June 10, 2015
  - Corrected Final/RTA Design Submittal July 17, 2015
  - Governing Board January 14, 2016
  - NTP January 31, 2016
  - Substantial Completion September 30, 2018
  - Final Completion December 31, 2018

### Milestones

| Milestone                                  | Compliance date | Status   |
|--------------------------------------------|-----------------|----------|
| Complete land acquisition                  | 9/30/2013       | Complete |
| Initiate design                            | 9/30/2013       | Complete |
| Submit state and federal permits           | 7/30/2014       | Pending  |
| Complete design                            | 7/30/2015       | Pending  |
| Initiate construction                      | 1/31/2016       | Pending  |
| Construction status report                 | 3/1/2017        | Pending  |
| Construction status report                 | 3/1/2018        | Pending  |
| Completion of construction                 | 12/31/2018      | Pending  |
| Initial flooding and optimization complete | 12/30/2020      | Pending  |