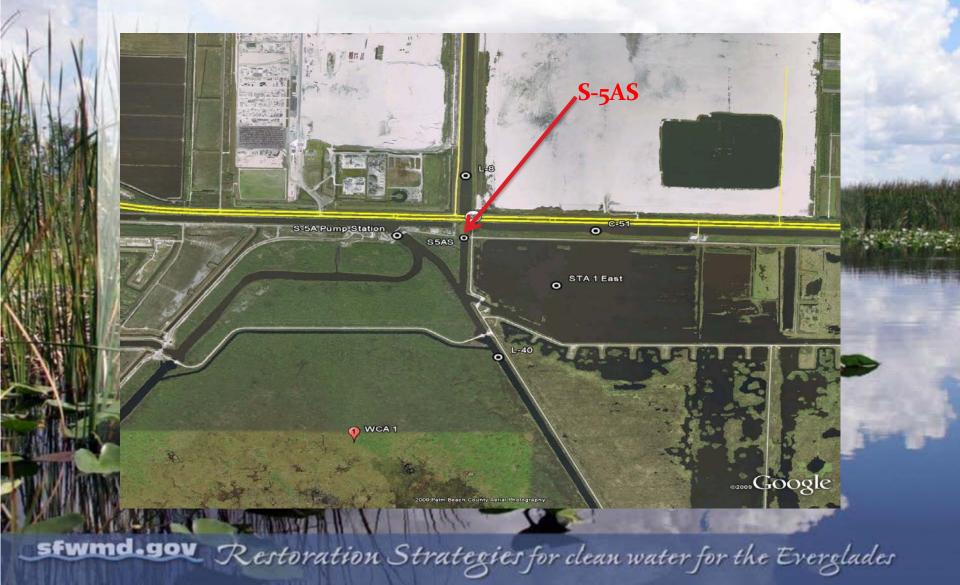

| Completed               |
| •Project Substantial Completion: | <u>February 7, 2016</u> |
| •Project Final Completion:       | <u>April 7, 2016</u>    |

## Milestones

| Milestone             | Compliance<br>date | Status   |
|-----------------------|--------------------|----------|
| Initiate design       | 10/1/2012          | Complete |
| Complete design       | 9/30/2014          | Complete |
| Initiate construction | 10/1/2016          | Complete |
| Complete construction | 9/30/2018          | Pending  |

Quarterly Communications Meeting on the Long-Term Plan for Achieving Water Quality Goals for the Everglades Protection Area Tributary Basins S-5AS Divide Structure November 14, 2014

Alan Shirkey, P.E. Section Administrator Project Management

# S-5AS Divide Structure



### S-5AS Divide Structure

•Design and Construction Schedule:

• Comprehensive Fluid Dynamic Model: • Structure Stability Review: •Preliminary design due: •Final design package due: •Project out for Bid: •Governing Board Approval : •Notice to Proceed : •Project Substantial Completion : •Project Final Acceptance:

<u>Complete</u> **Complete Complete Complete Complete Complete Complete** Feb 28, 2016 April 28, 2016

# S-5AS Divide Structure Milestones

| Milestone             | Compliance<br>date | Status   |
|-----------------------|--------------------|----------|
| Initiate design       | 10/1/2012          | Complete |
| Complete design       | 9/30/14            | Complete |
| Initiate construction | 10/1/14            | Complete |
| Complete construction | 9/30/16            | Pendi