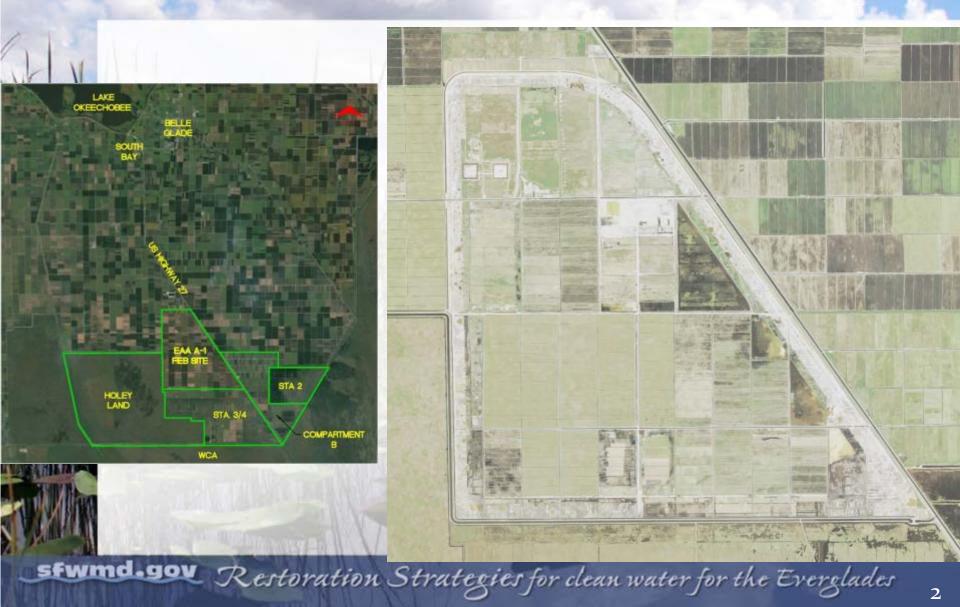

#### A-1 FEB – Location and Existing Conditions

EAA A1 Flow Equalization Basin Southeast viewing Northwest