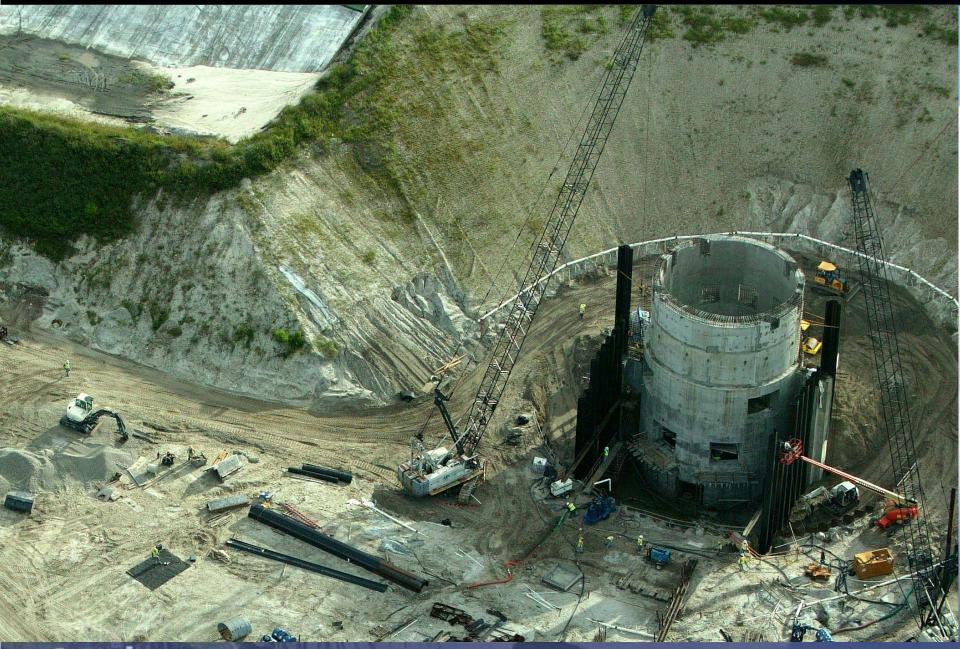

#### A-1 FEB – Location and Existing Conditions

EAA A1 Flow Equalization Basin Southeast viewing Northwest