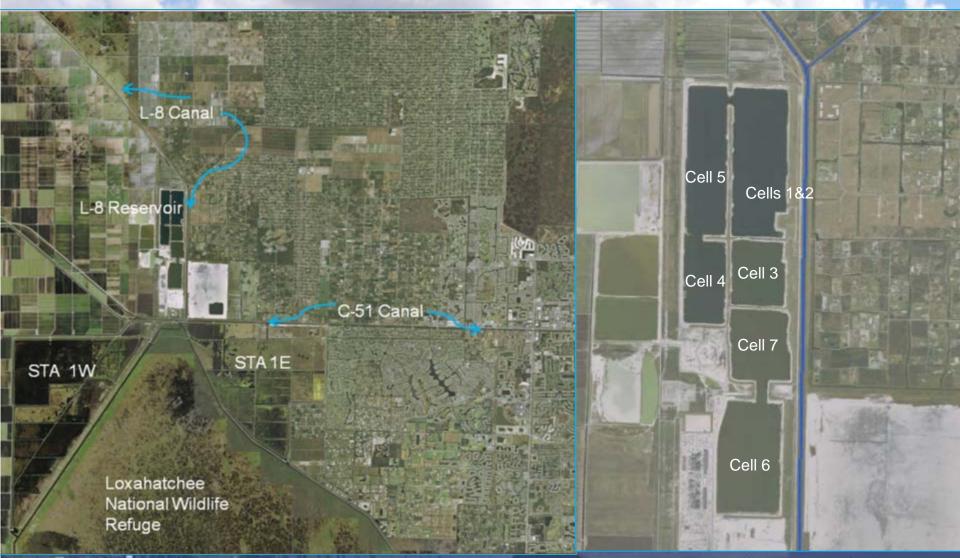

### **Project Location**

2

 Cells 1/2,4,5:
 -26.5' NAVD

 Cell 3:
 -31.6' NAVD

 Cell 6:
 -30.4' NAVD

 Cell 7:
 -30.4' NAVD

20

**sfwmd.gov** Restoration Strategies for clean water for the Everglades 9