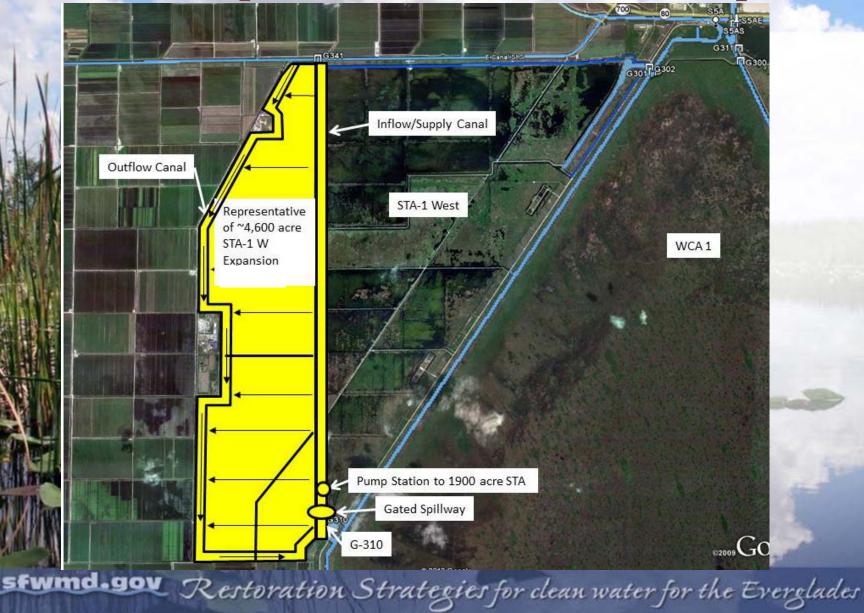

### STA 1W Expansion #1 – Location Map

30

### STA 1W Expansion #1

- Design and Construction Schedule:
  - Hydraulic Study Complete
  - Preliminary Design Plan Set Complete
  - Preliminary Design Full Submittal October 31, 2014
  - Intermediate Design Submittal February 27, 2015
  - Final Design Submittal June 2, 2015
  - Final Design TRB June 10, 2015
  - Corrected Final/RTA Design Submittal July 17, 2015
  - Governing Board January 14, 2016
  - NTP January 31, 2016
  - Substantial Completion September 30, 2018
  - Final Completion December 31, 2018