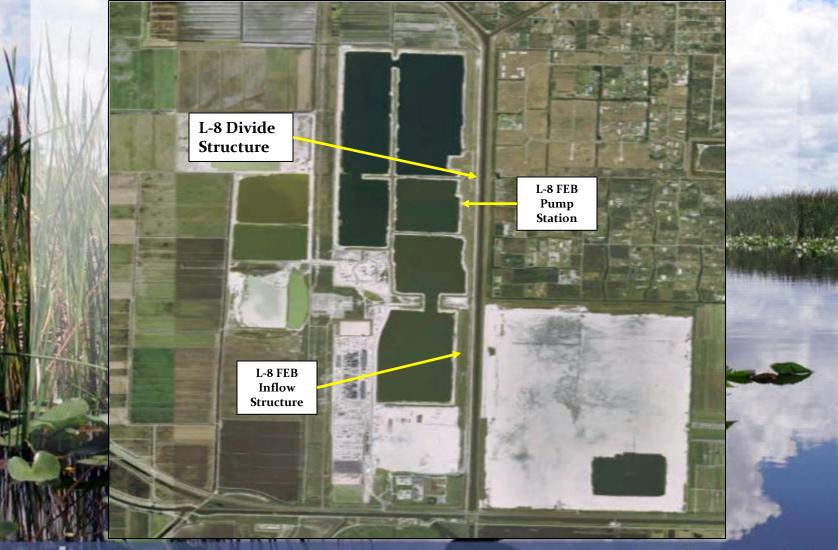

### **Project Location**

2

 Cells 1/2,4,5:
 -26.5' NAVD

 Cell 3:
 -31.6' NAVD

 Cell 6:
 -30.4' NAVD

 Cell 7:
 -30.4' NAVD

20

**sfwmd.gov** Restoration Strategies for clean water for the Everglades 9