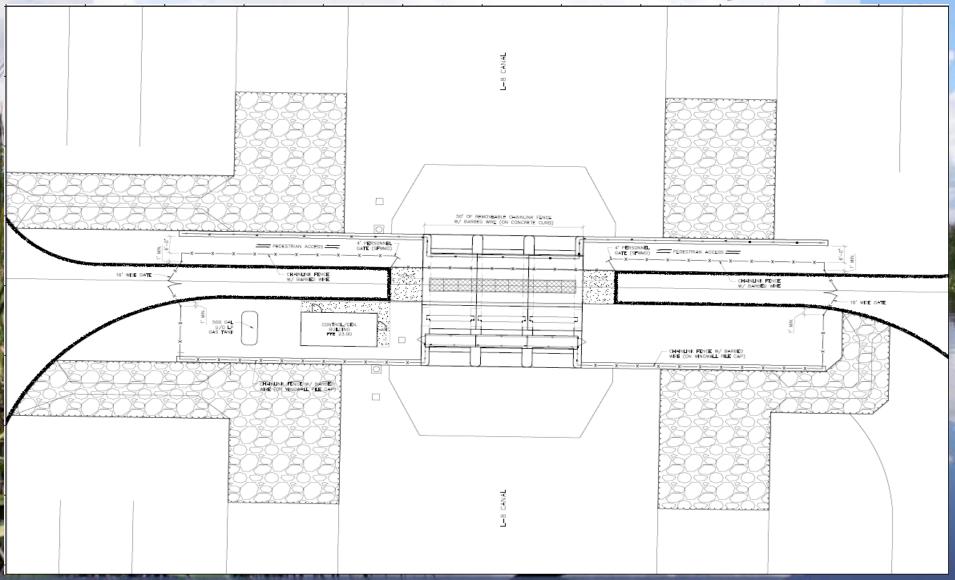

estones

| Milestone                        | Compliance<br>date | Status   |
|----------------------------------|--------------------|----------|
| Submit state and federal permits | 1/31/2014          | Complete |
| Construction status report       | 3/1/2014           | Complete |
| Construction status report       | 3/1/2015           | Pending  |
| Completion of construction       | 12/31/2016         | Pending  |
| Long term operations             | 12/31/2022         | Pending  |

Quarterly Communications Meeting on the Long-Term Plan for Achieving Water Quality Goals for the Everglades Protection Area Tributary Basins L-8 Divide Structure November 14, 2014

Alan Shirkey, P.E. Section Administrator Project Management

# L-8 Divide Structure, G-541



## L-8 Divide Structure, G-541



# L-8 Divide Structure

•Design and Construction Schedule:

- Hydrographic & topographic survey for the 26 miles of the L-8 Canal/Levee from C-10A to S-5AS: <u>Completed</u>
- > Hydrologic & Hydraulic modeling efforts for structure design: <u>Completed</u>
- Geotechnical survey for structure subsurface & seepage analysis: <u>Completed</u>

| •Preliminary design:             | <b>Completed</b>        |
|----------------------------------|-------------------------|
| •Final design package:           | <b>Completed</b>        |
| •Governing Board Contract Award: | <b>Completed</b>        |
| •Notice to Proceed:              | Completed               |
| •Project Substantial Completion: | <u>February 7, 2016</u> |
| •Project Final Completion:       | <u>April 7, 2016</u>    |

## Milestones