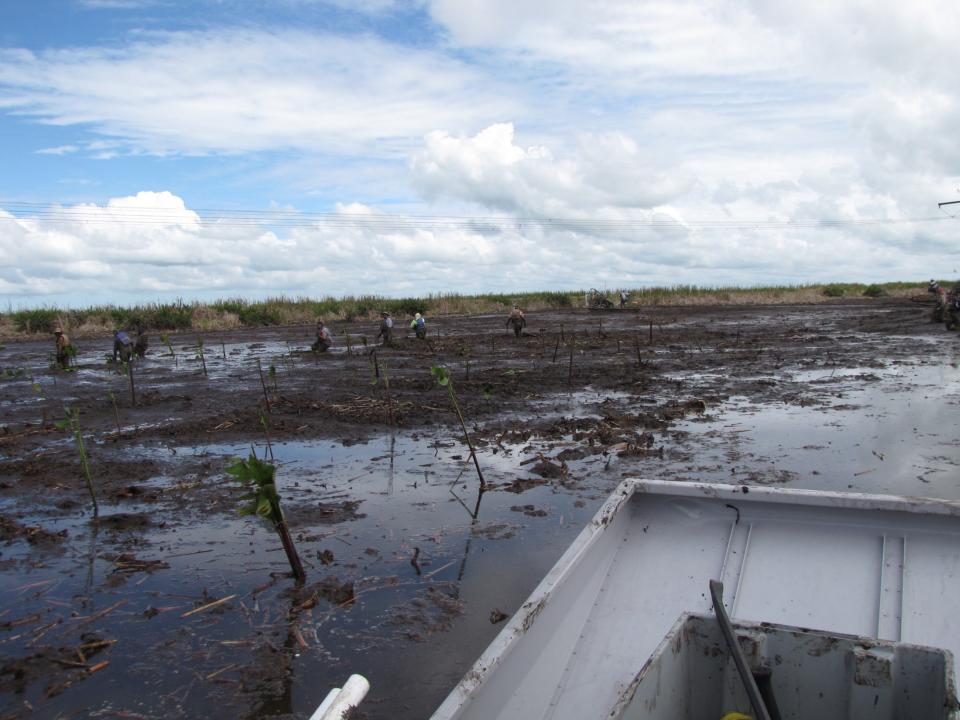

#### Rehabilitation Measures

- Aerial Herbicide Treatment
- Planting
- Water Level Drawdown
- Independent Flow way