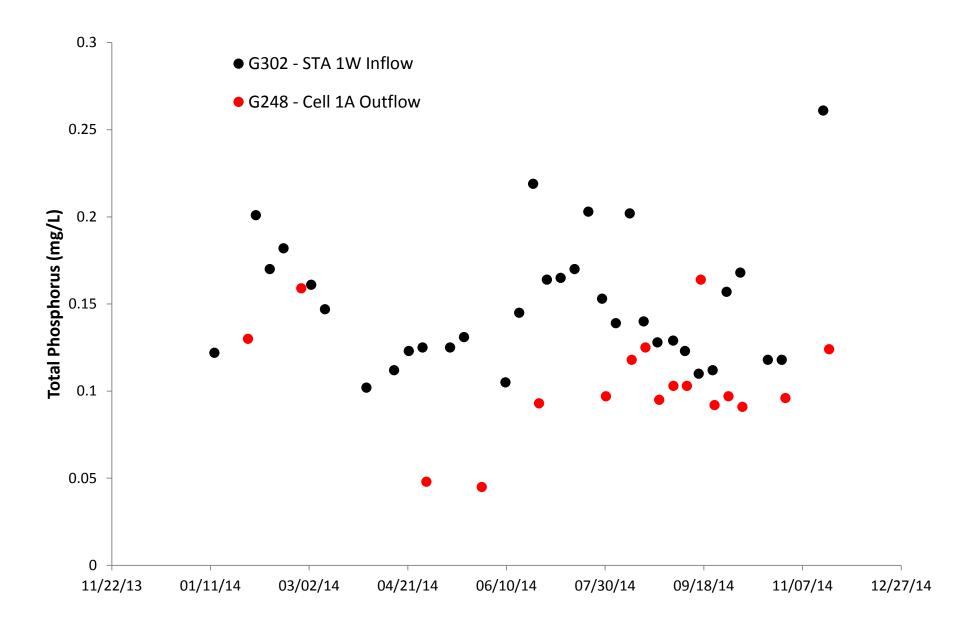

Quarterly Communications Meeting on the Long-Term Plan for Achieving Water Quality Goals for the Everglades Protection Area Tributary Basins

# STA Vegetation Update – Rehabilitation of Cell 1A of STA 1W

September 4, 2015

Lou Toth
Principal Ecologist
Vegetation Management Section
South Florida Water Management District

#### STA-1W Structures, Flow, & Long Term Enhancements\*











#### Rehabilitation Measures

- Aerial Herbicide Treatment
- Planting
- Water Level Drawdown
- Independent Flow way





















### **Future Rehabilitation**

- STA 1E Cell 7
- STA 1W Cells 5A and 2A
- STA 3/4 Cell 1A

## Questions?