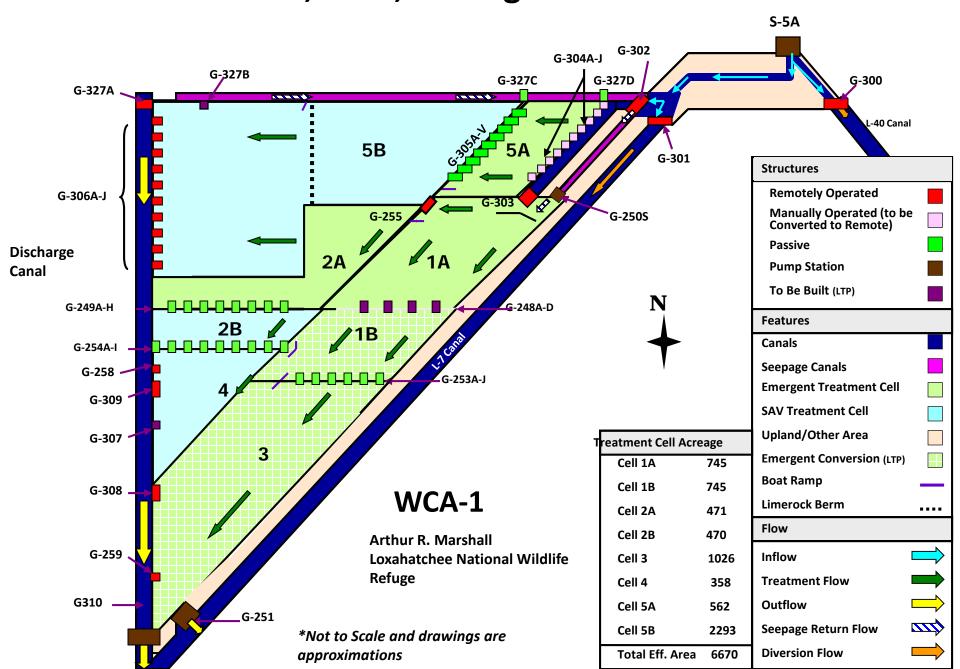

Quarterly Communications Meeting on the Long-Term Plan for Achieving Water Quality Goals for the Everglades Protection Area Tributary Basins

# STA Vegetation Update – Rehabilitation of Cell 1A of STA 1W

September 4, 2015

Lou Toth
Principal Ecologist
Vegetation Management Section
South Florida Water Management District

#### STA-1W Structures, Flow, & Long Term Enhancements\*











#### Rehabilitation Measures

- Aerial Herbicide Treatment
- Planting
- Water Level Drawdown
- Independent Flow way





















### **Future Rehabilitation**

- STA 1E Cell 7
- STA 1W Cells 5A and 2A
- STA 3/4 Cell 1A

## Questions?