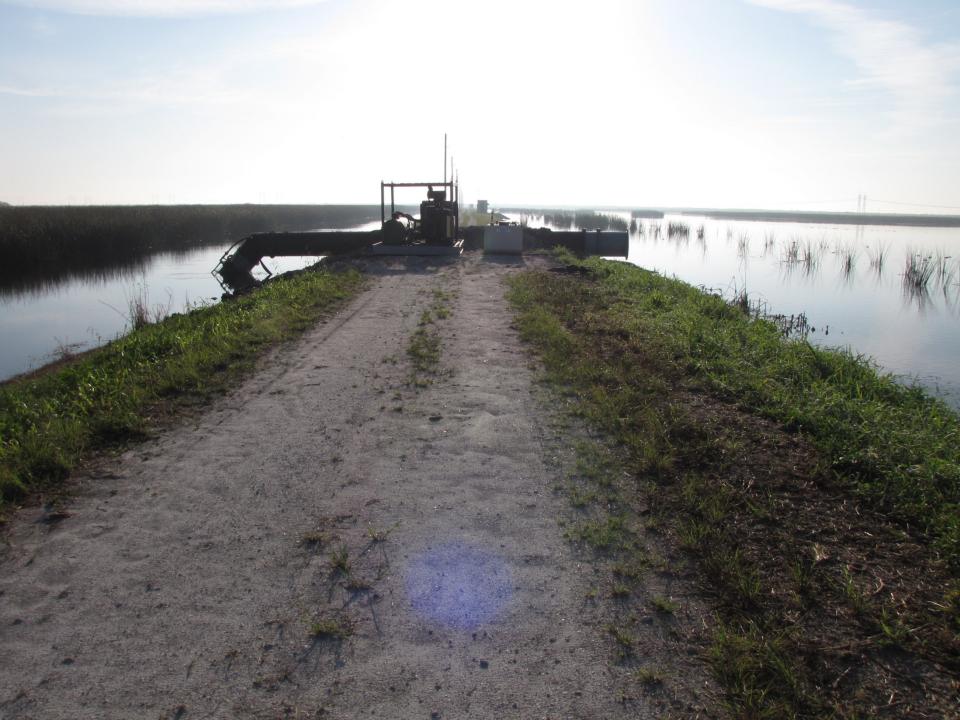

#### STA-1W Structures, Flow, & Long Term Enhancements\*

#### Rehabilitation Measures

- Aerial Herbicide Treatment
- Planting
- Water Level Drawdown
- Independent Flow way