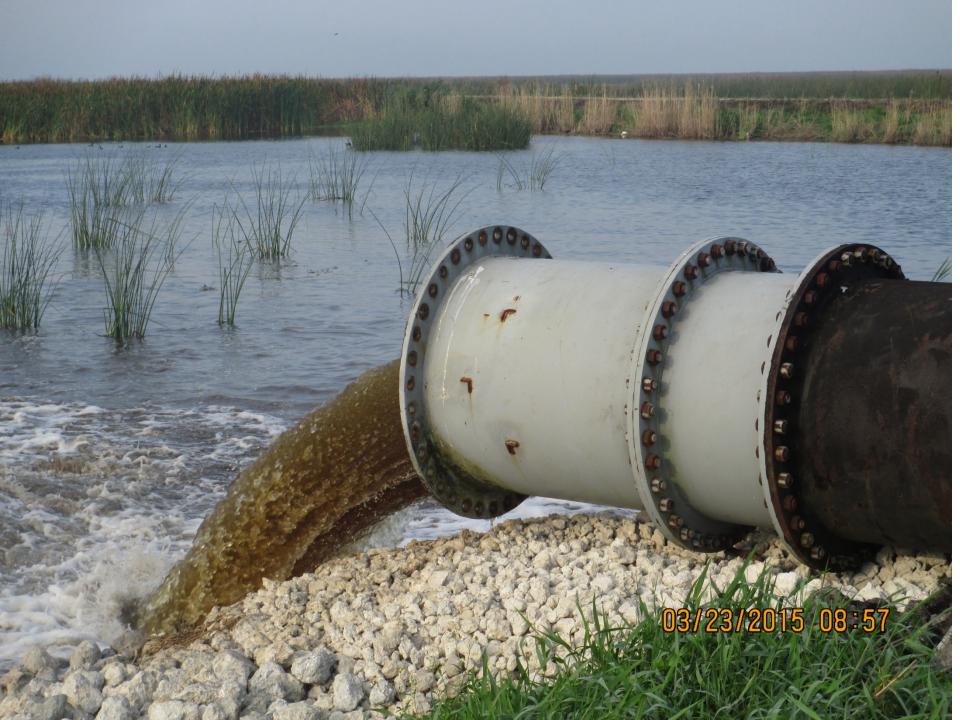

Quarterly Communications Meeting on the Long-Term Plan for Achieving Water Quality Goals for the Everglades Protection Area Tributary Basins

# STA Vegetation Update – Rehabilitation of Cell 1A of STA 1W

September 4, 2015

Lou Toth
Principal Ecologist
Vegetation Management Section
South Florida Water Management District

#### STA-1W Structures, Flow, & Long Term Enhancements\*











#### Rehabilitation Measures

- Aerial Herbicide Treatment
- Planting
- Water Level Drawdown
- Independent Flow way





















### **Future Rehabilitation**

- STA 1E Cell 7
- STA 1W Cells 5A and 2A
- STA 3/4 Cell 1A

## Questions?