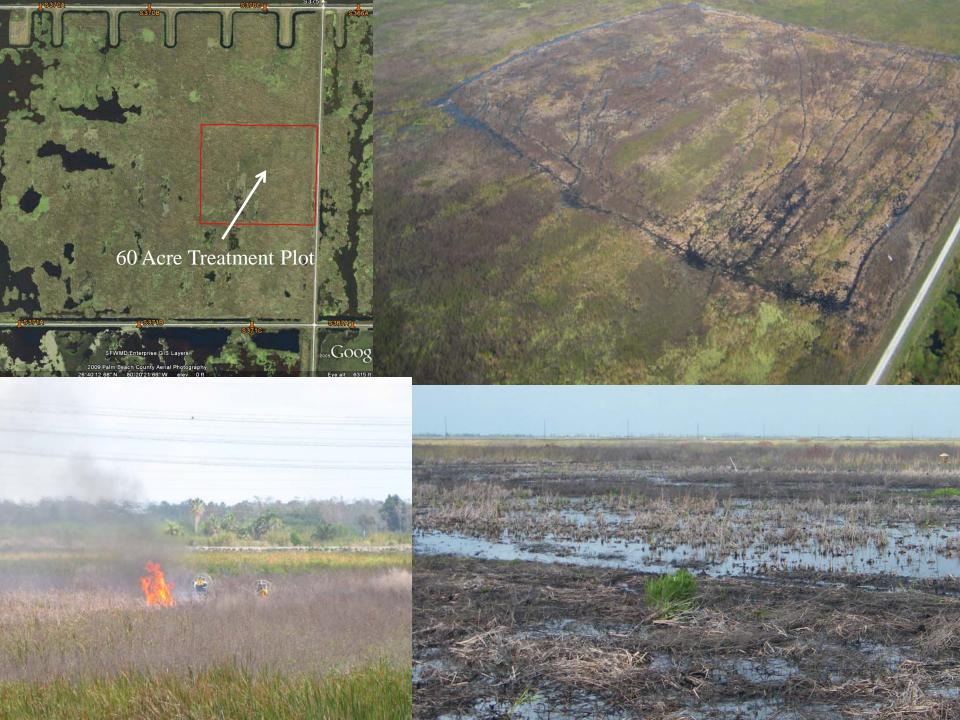

#### **STA 1E – Cell 7**

sfymd.gov

## **Cell 7 Pilot Projects**

- Mechanical Harvesting, Herbicide Treatments –
   November December 2011
- ➤ Plant Bulrush April May 2012

## STA 1E — Cell 7

## STA 1E — Cell 5

#### **Cell 5 Pilot Project**

- ➤ Herbicide Treatments November 2011
- > Stage lowered, attempted burn, brush cut February May 2012
- ➤ Monitor Cattail Recruitment May –June 2012
- ➤ Plant Bulrush June 2012