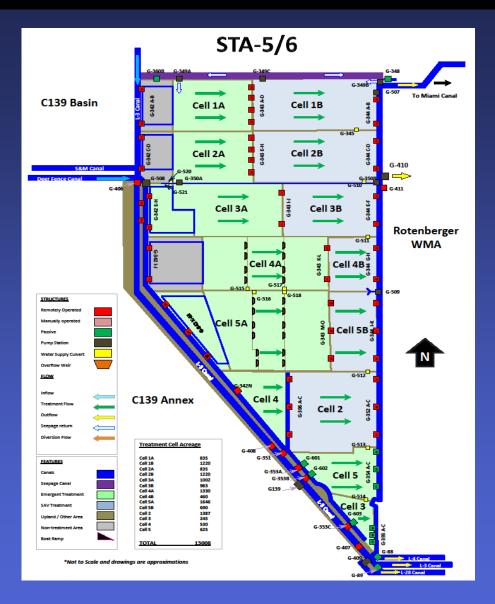

#### **Compartment C**

## **Compartment C - Completed**

- Brazilian pepper in non-effective treatment areas -August 2011
- > 1,700 acres of willow and primrose willow in Cells 6-4, 5-4A and 5-4B October 2011
- > 400 acres of cattail in Cell 5-3B October 2011
- > 500 acres of taro, West-Indian marsh grass and paragrass in Cells 4B and 5B December 2011-May 2012

#### **Planned**

# SAV inoculations of Cells 4B and 3B

#### **Compartment B**

Trees and Shrubs
Cells 5 and 6

Cattail – Cell 4