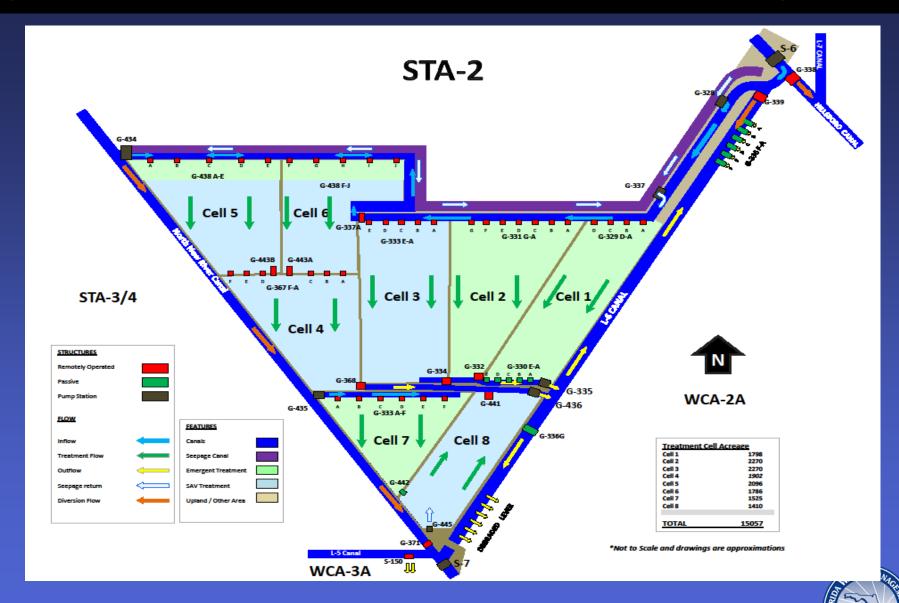

23, 2012

Vegetation Management Update
Start Up of Compartments B and C
Pilot Rehab Projects in STA 1E
Bulrush Plantings

Lou Toth, Principal Scientist
Operations, Maintenance and Construction Division
South Florida Water Management District

sfymd.gov



#### **Compartment C**







## **Compartment C - Completed**

- Brazilian pepper in non-effective treatment areas -August 2011
- > 1,700 acres of willow and primrose willow in Cells 6-4, 5-4A and 5-4B October 2011
- > 400 acres of cattail in Cell 5-3B October 2011
- > 500 acres of taro, West-Indian marsh grass and paragrass in Cells 4B and 5B December 2011-May 2012







#### **Planned**

# SAV inoculations of Cells 4B and 3B







#### **Compartment B**

Trees and Shrubs
Cells 5 and 6

Cattail – Cell 4







# **STA 2 – Cell 4**





#### **STA 1E – Cell 7**



sfymd.gov

## **Cell 7 Pilot Projects**

- Mechanical Harvesting, Herbicide Treatments –
   November December 2011
- ➤ Plant Bulrush April May 2012







## STA 1E — Cell 7



## STA 1E — Cell 5







#### **Cell 5 Pilot Project**

- ➤ Herbicide Treatments November 2011
- > Stage lowered, attempted burn, brush cut February May 2012
- ➤ Monitor Cattail Recruitment May –June 2012
- ➤ Plant Bulrush June 2012







#### **Bulrush Plantings**

- Increased compartmentalization of Cell 4S (STA 1E) and Cell 5B (STA 1W)
- Eliminate hydraulic short circuit in Cell 7 (STA 1E)
- Vegetated open water areas in Cell 5A (STA 1W), Cell 1A (STA 3/4) and Cell 1A (STA 5)





# Questions