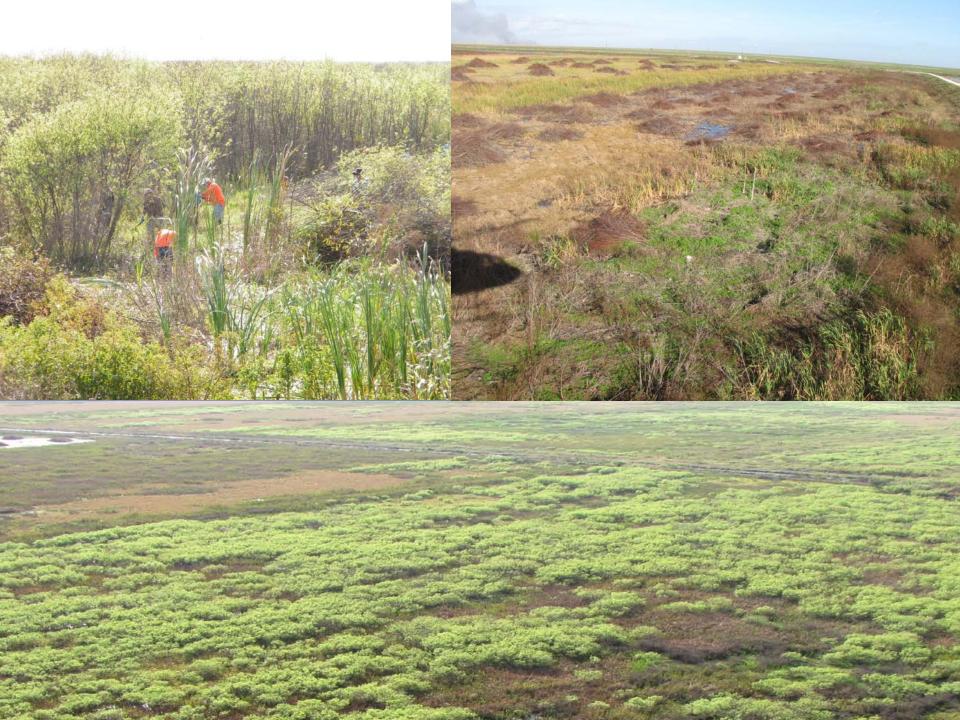

#### **STA 1E – Cell 7**

sfymd.gov

## **Cell 7 Pilot Projects**

- Mechanical Harvesting, Herbicide Treatments –
   November December 2011
- ➤ Plant Bulrush April May 2012