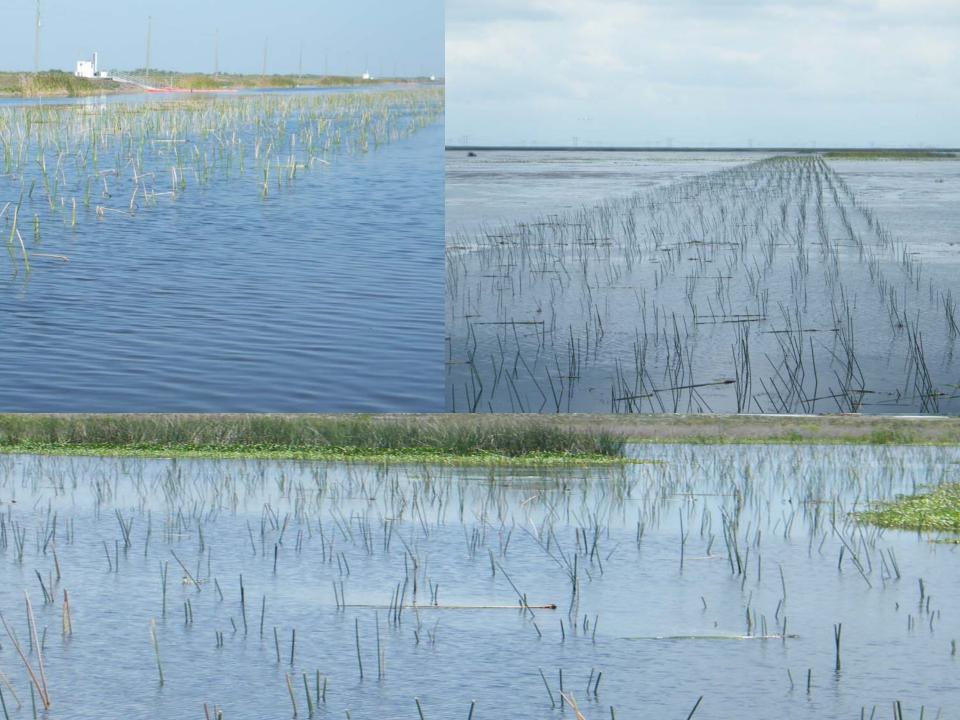

#### **Bulrush Plantings**

- Increased compartmentalization of Cell 4S (STA 1E) and Cell 5B (STA 1W)
- Eliminate hydraulic short circuit in Cell 7 (STA 1E)
- Vegetated open water areas in Cell 5A (STA 1W), Cell 1A (STA 3/4) and Cell 1A (STA 5)