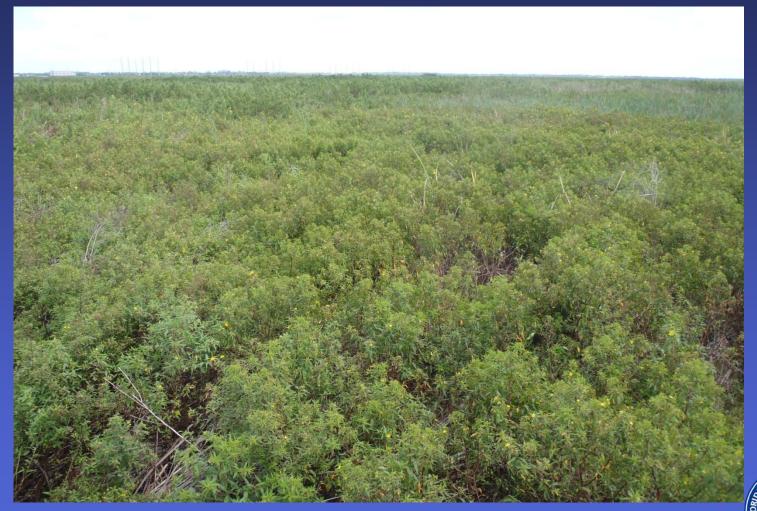

## **Compartment C - Completed**

- Brazilian pepper in non-effective treatment areas -August 2011
- > 1,700 acres of willow and primrose willow in Cells 6-4, 5-4A and 5-4B October 2011
- > 400 acres of cattail in Cell 5-3B October 2011
- > 500 acres of taro, West-Indian marsh grass and paragrass in Cells 4B and 5B December 2011-May 2012