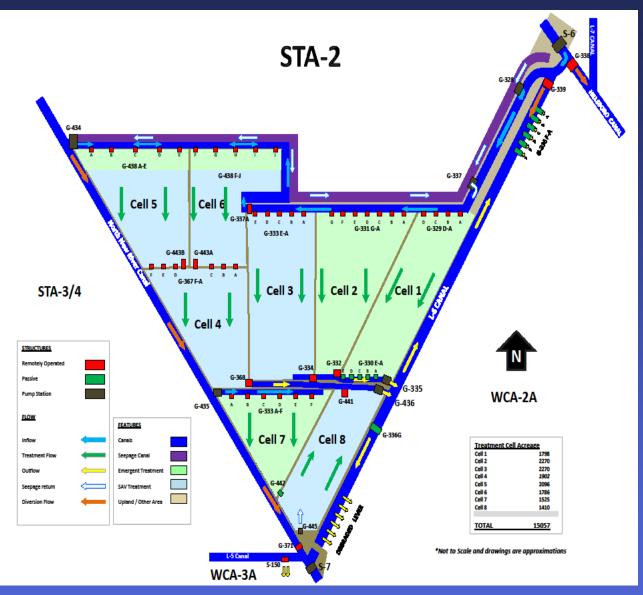

Long-Term Plan for Achieving Water Quality Goals for the Everglades Protection Area Tributary Basins May 23, 2012

Vegetation Management Update
Start Up of Compartments B and C
Pilot Rehab Projects in STA 1E
Bulrush Plantings

Lou Toth, Principal Scientist
Operations, Maintenance and Construction Division
South Florida Water Management District

sfymd.gov



#### **Compartment C**







## **Compartment C - Completed**

- Brazilian pepper in non-effective treatment areas -August 2011
- > 1,700 acres of willow and primrose willow in Cells 6-4, 5-4A and 5-4B October 2011
- > 400 acres of cattail in Cell 5-3B October 2011
- > 500 acres of taro, West-Indian marsh grass and paragrass in Cells 4B and 5B December 2011-May 2012







#### **Planned**

# SAV inoculations of Cells 4B and 3B







#### **Compartment B**

Trees and Shrubs
Cells 5 and 6

Cattail – Cell 4







# **STA 2 – Cell 4**





#### **STA 1E – Cell 7**



sfymd.gov

## **Cell 7 Pilot Projects**

- Mechanical Harvesting, Herbicide Treatments –
   November December 2011
- ➤ Plant Bulrush April May 2012







## STA 1E — Cell 7



## STA 1E — Cell 5







#### **Cell 5 Pilot Project**

- ➤ Herbicide Treatments November 2011
- > Stage lowered, attempted burn, brush cut February May 2012
- ➤ Monitor Cattail Recruitment May –June 2012
- ➤ Plant Bulrush June 2012







#### **Bulrush Plantings**

- Increased compartmentalization of Cell 4S (STA 1E) and Cell 5B (STA 1W)
- Eliminate hydraulic short circuit in Cell 7 (STA 1E)
- Vegetated open water areas in Cell 5A (STA 1W), Cell 1A (STA 3/4) and Cell 1A (STA 5)