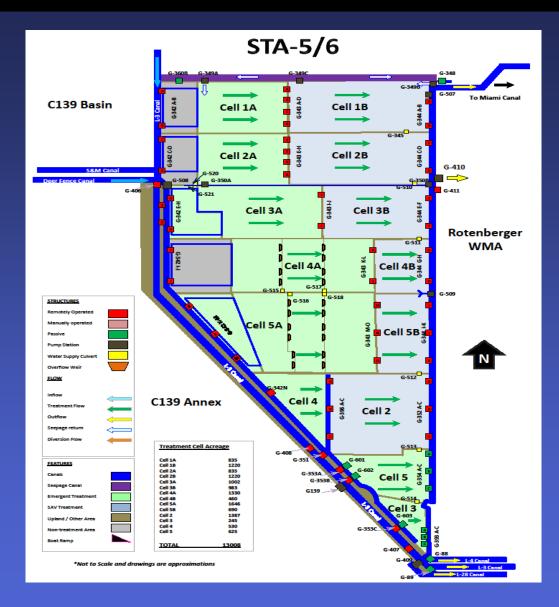

#### **Compartment C**

## **Compartment C - Completed**

- Brazilian pepper in non-effective treatment areas -August 2011
- > 1,700 acres of willow and primrose willow in Cells 6-4, 5-4A and 5-4B October 2011
- > 400 acres of cattail in Cell 5-3B October 2011
- > 500 acres of taro, West-Indian marsh grass and paragrass in Cells 4B and 5B December 2011-May 2012

#### **Planned**

# SAV inoculations of Cells 4B and 3B

#### **Compartment B**

Trees and Shrubs
Cells 5 and 6

Cattail – Cell 4