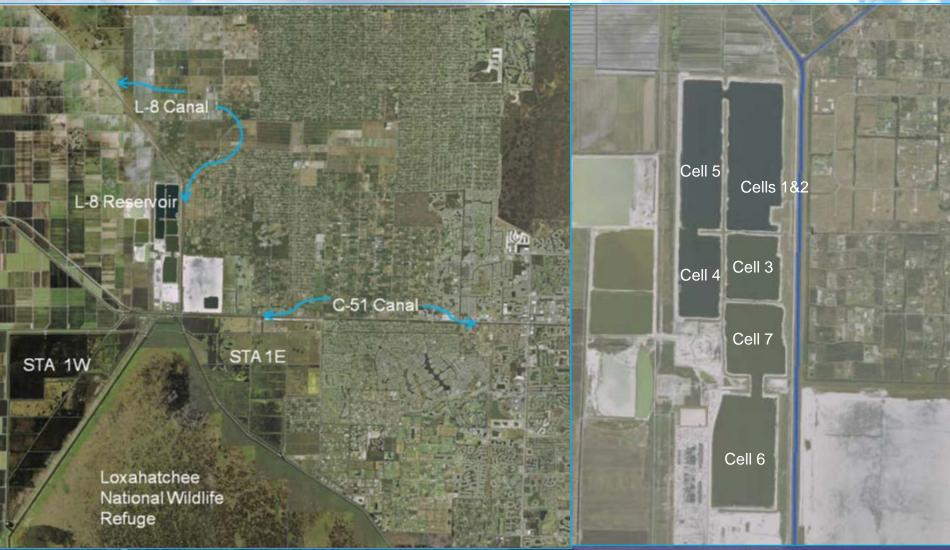

## Restoration Strategies Key Projects



### **Project Location**









# Design/Build Schedule

- Governing Board Approval Completed
- NTP Completed
- Preliminary Design (Revetment) Completed
- Preliminary Design (Pump Station and Inflow) –
  Completed
- Final Design (Revetment) Completed
- Final Design (Pump Station and Inflow) May 30,
  2013
- Revetment Construction Starts June 13, 2013
- Substantial Completion April 18, 2015
- Final Completion October 15, 2015

#### Milestones

| Milestone                        | Compliance<br>date | Status   |
|----------------------------------|--------------------|----------|
| Submit state and federal permits | 1/31/2014          | Complete |
| Construction status report       | 3/1/2014           | Pending  |
| Construction status report       | 3/1/2015           | Pending  |
| Completion of construction