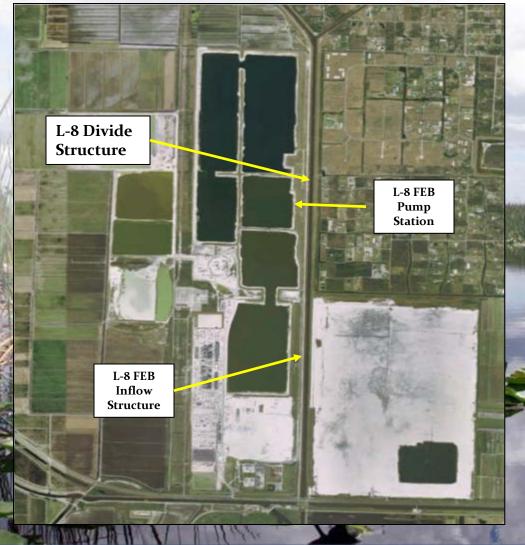

# L-8 Divide Structure, G-541

#### L-8 Divide Structure

- •Design and Construction Schedule:
  - ➤ Hydrographic & topographic survey for the 26 miles of L-8 from C-10A to S-5AS: Completed
  - Hydrologic & Hydraulic modeling efforts for structure design:Completed
  - > Geotechnical survey for structure subsurface and

seepage analysis: <u>Completed</u>

•Preliminary design due : <u>July 2013</u>

•Final design package due: <u>February 2014</u>

•Notice to Proceed: <u>August 2014</u>

•Project Substantial Completion: <u>January 2016</u>