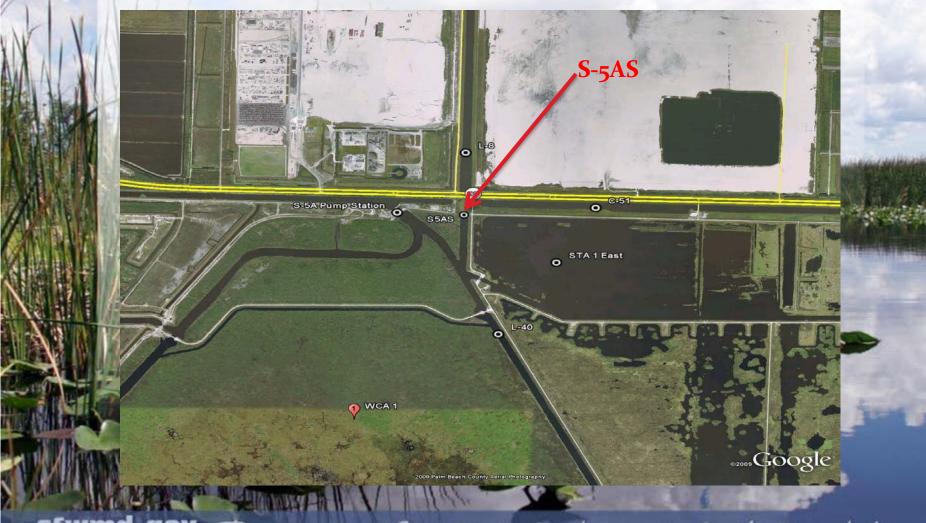

# S-5AS Divide Structure

## S-5AS Divide Structure

### S-5AS Divide Structure

- •Design and Construction Schedule:
  - Comprehensive Fluid Dynamic Model underway
  - Structure Stability Review complete
  - •Preliminary design due July 2013
  - •Intermediate Design Submittal Deadline September 2013
  - •Final design package due December 2013
  - •Project out for Bid February 2014
  - •Governing Board Approval March 2014
  - •Notice to Proceed April 2014
  - •Project Substantial Completion June 2015
  - •Project Final Acceptance July 2015