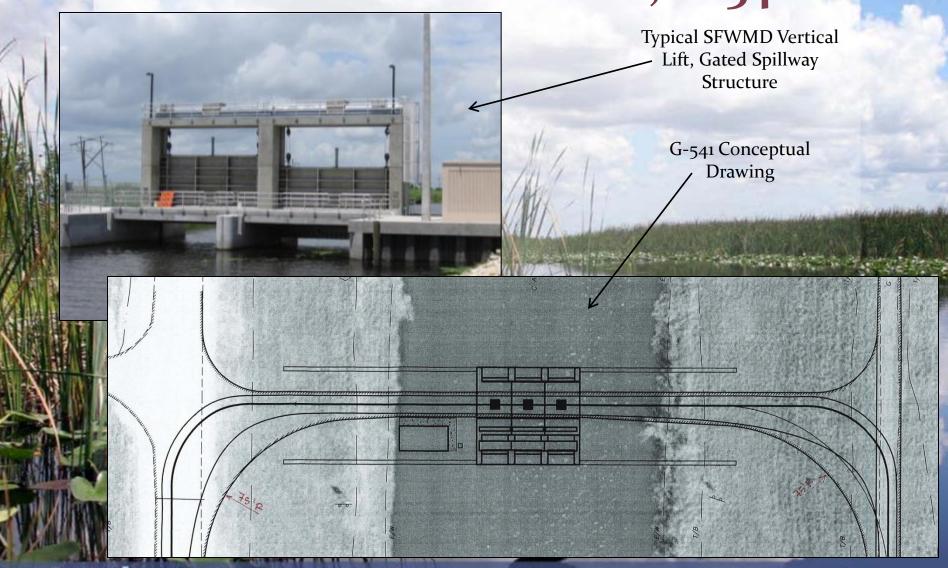

# L-8 Divide Structure, G-541

#### L-8 Divide Structure

- •Design and Construction Schedule:
  - ➤ Hydrographic & topographic survey for the 26 miles of L-8 from C-10A to S-5AS: Completed
  - Hydrologic & Hydraulic modeling efforts for structure design:Completed
  - > Geotechnical survey for structure subsurface and

seepage analysis: <u>Completed</u>

•Preliminary design due : <u>July 2013</u>

•Final design package due: <u>February 2014</u>

•Notice to Proceed: <u>August 2014</u>

•Project Substantial Completion: <u>January 2016</u>