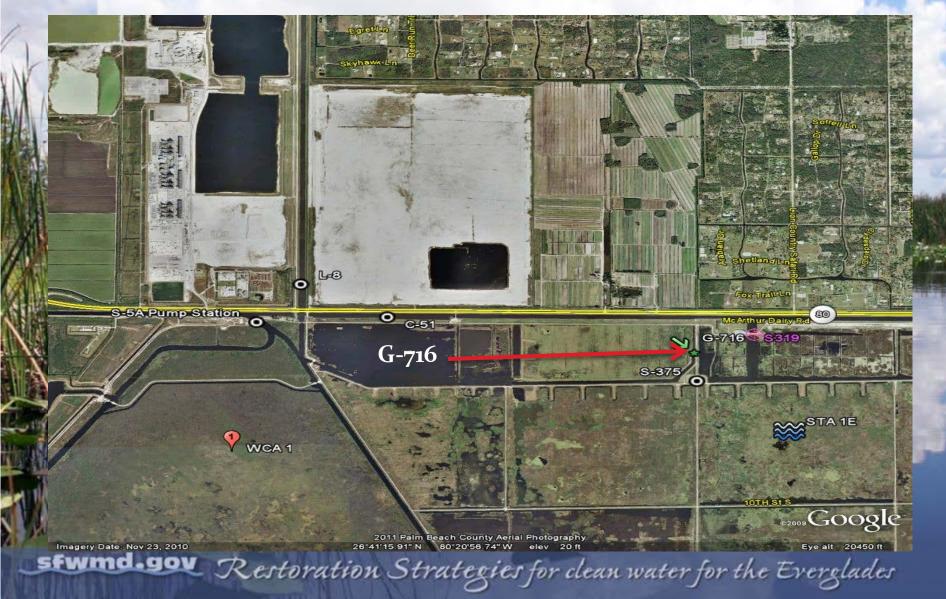

underway
  - Structure Stability Review complete
  - •Preliminary design due July 2013
  - •Intermediate Design Submittal Deadline September 2013
  - •Final design package due December 2013
  - •Project out for Bid February 2014
  - •Governing Board Approval March 2014
  - •Notice to Proceed April 2014
  - •Project Substantial Completion June 2015
  - •Project Final Acceptance July 2015

### S-5AS Divide Structure Milestones

| Milestone             | Compliance<br>date | Status   |
|-----------------------|--------------------|----------|
| Initiate design       | 10/1/2012          | Complete |
| Complete design       | 9/30/2014          | Pending  |
| Initiate construction | 10/1/2014          | Pending  |
| Complete construction | 9/30/2016          | Pending  |



# G-716 Structure





### G-716 Structure

- •Design and Construction Schedule:
  - Structure Type Evaluation complete
  - Structure Flow Calculations complete
  - •Preliminary design due August 2013
  - •Final design package due August 2014
  - Project out for Bid September 2014
  - •Governing Board Approval November 2014
  - •Notice to Proceed December 2014
  - •Project Substantial Completion May 2016
  - •Project Final Acceptance June 2016

# **Questions?**