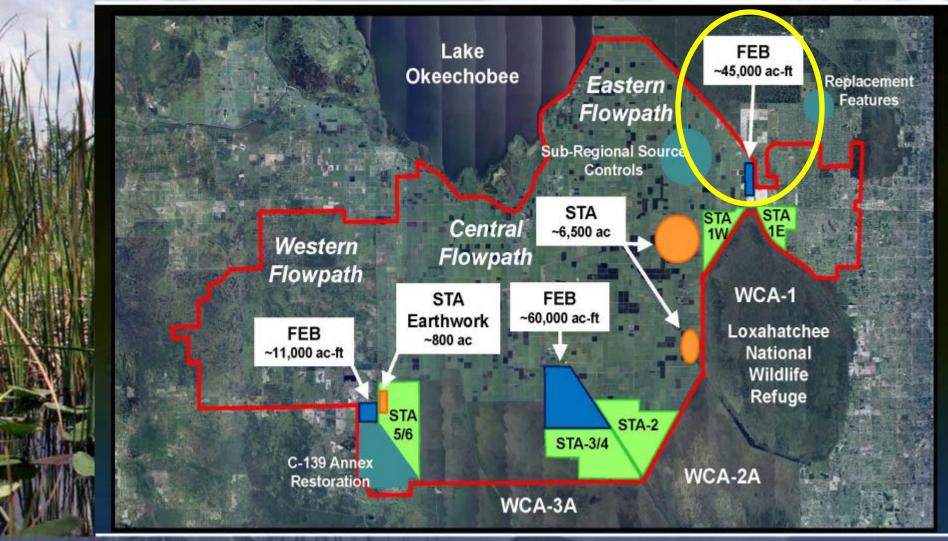

## Restoration Strategies Key Projects



### **Project Location**









# Design/Build Schedule

- Governing Board Approval Completed
- NTP Completed
- Preliminary Design (Revetment) Completed
- Preliminary Design (Pump Station and Inflow) –
  Completed
- Final Design (Revetment) Completed
- Final Design (Pump Station and Inflow) May 30,
  2013
- Revetment Construction Starts June 13, 2013
- Substantial Completion April 18, 2015
- Final Completion October 15, 2015

#### Milestones

| Milestone                        | Compliance<br>date | Status   |
|----------------------------------|--------------------|----------|
| Submit state and federal permits | 1/31/2014          | Complete |
| Construction status report       | 3/1/2014           | Pending  |
| Construction status report       | 3/1/2015           | Pending  |
| Co