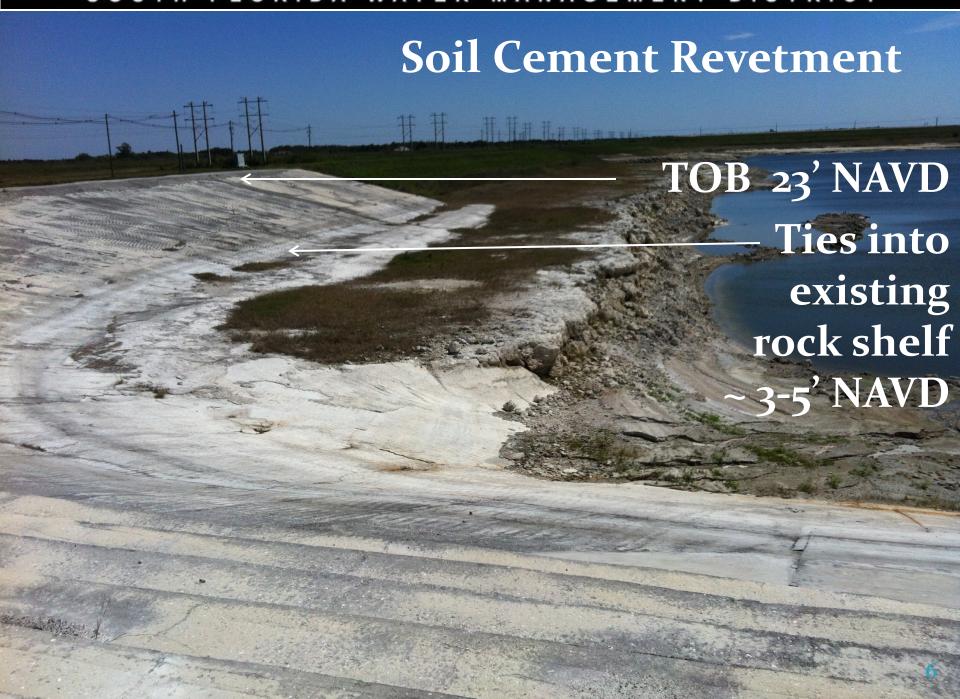

## Restoration Strategies Key Projects



### **Project Location**









# Design/Build Schedule

- Governing Board Approval Completed
- NTP Completed
- Preliminary Design (Revetment) Completed
- Preliminary Design (Pump Station and Inflow) –
  Completed
- Final Design (Revetment) Completed
- Final Design (Pump Station and Inflow) May 30,
  2013
- Revetment Construction Starts June 13, 2013
- Substantial Completion April 18, 2015
- Final Completion October 15, 2015

#### Milestones

| Milestone                        | Compliance<br>date | Status   |
|----------------------------------|--------------------|----------|
| Submit state and federal permits | 1/31/2014          | Complete |
| Construction status report       | 3/1/2014           | Pending  |
| Construction status report       | 3/1/2015           | Pending  |
| Completion of construction       | 1