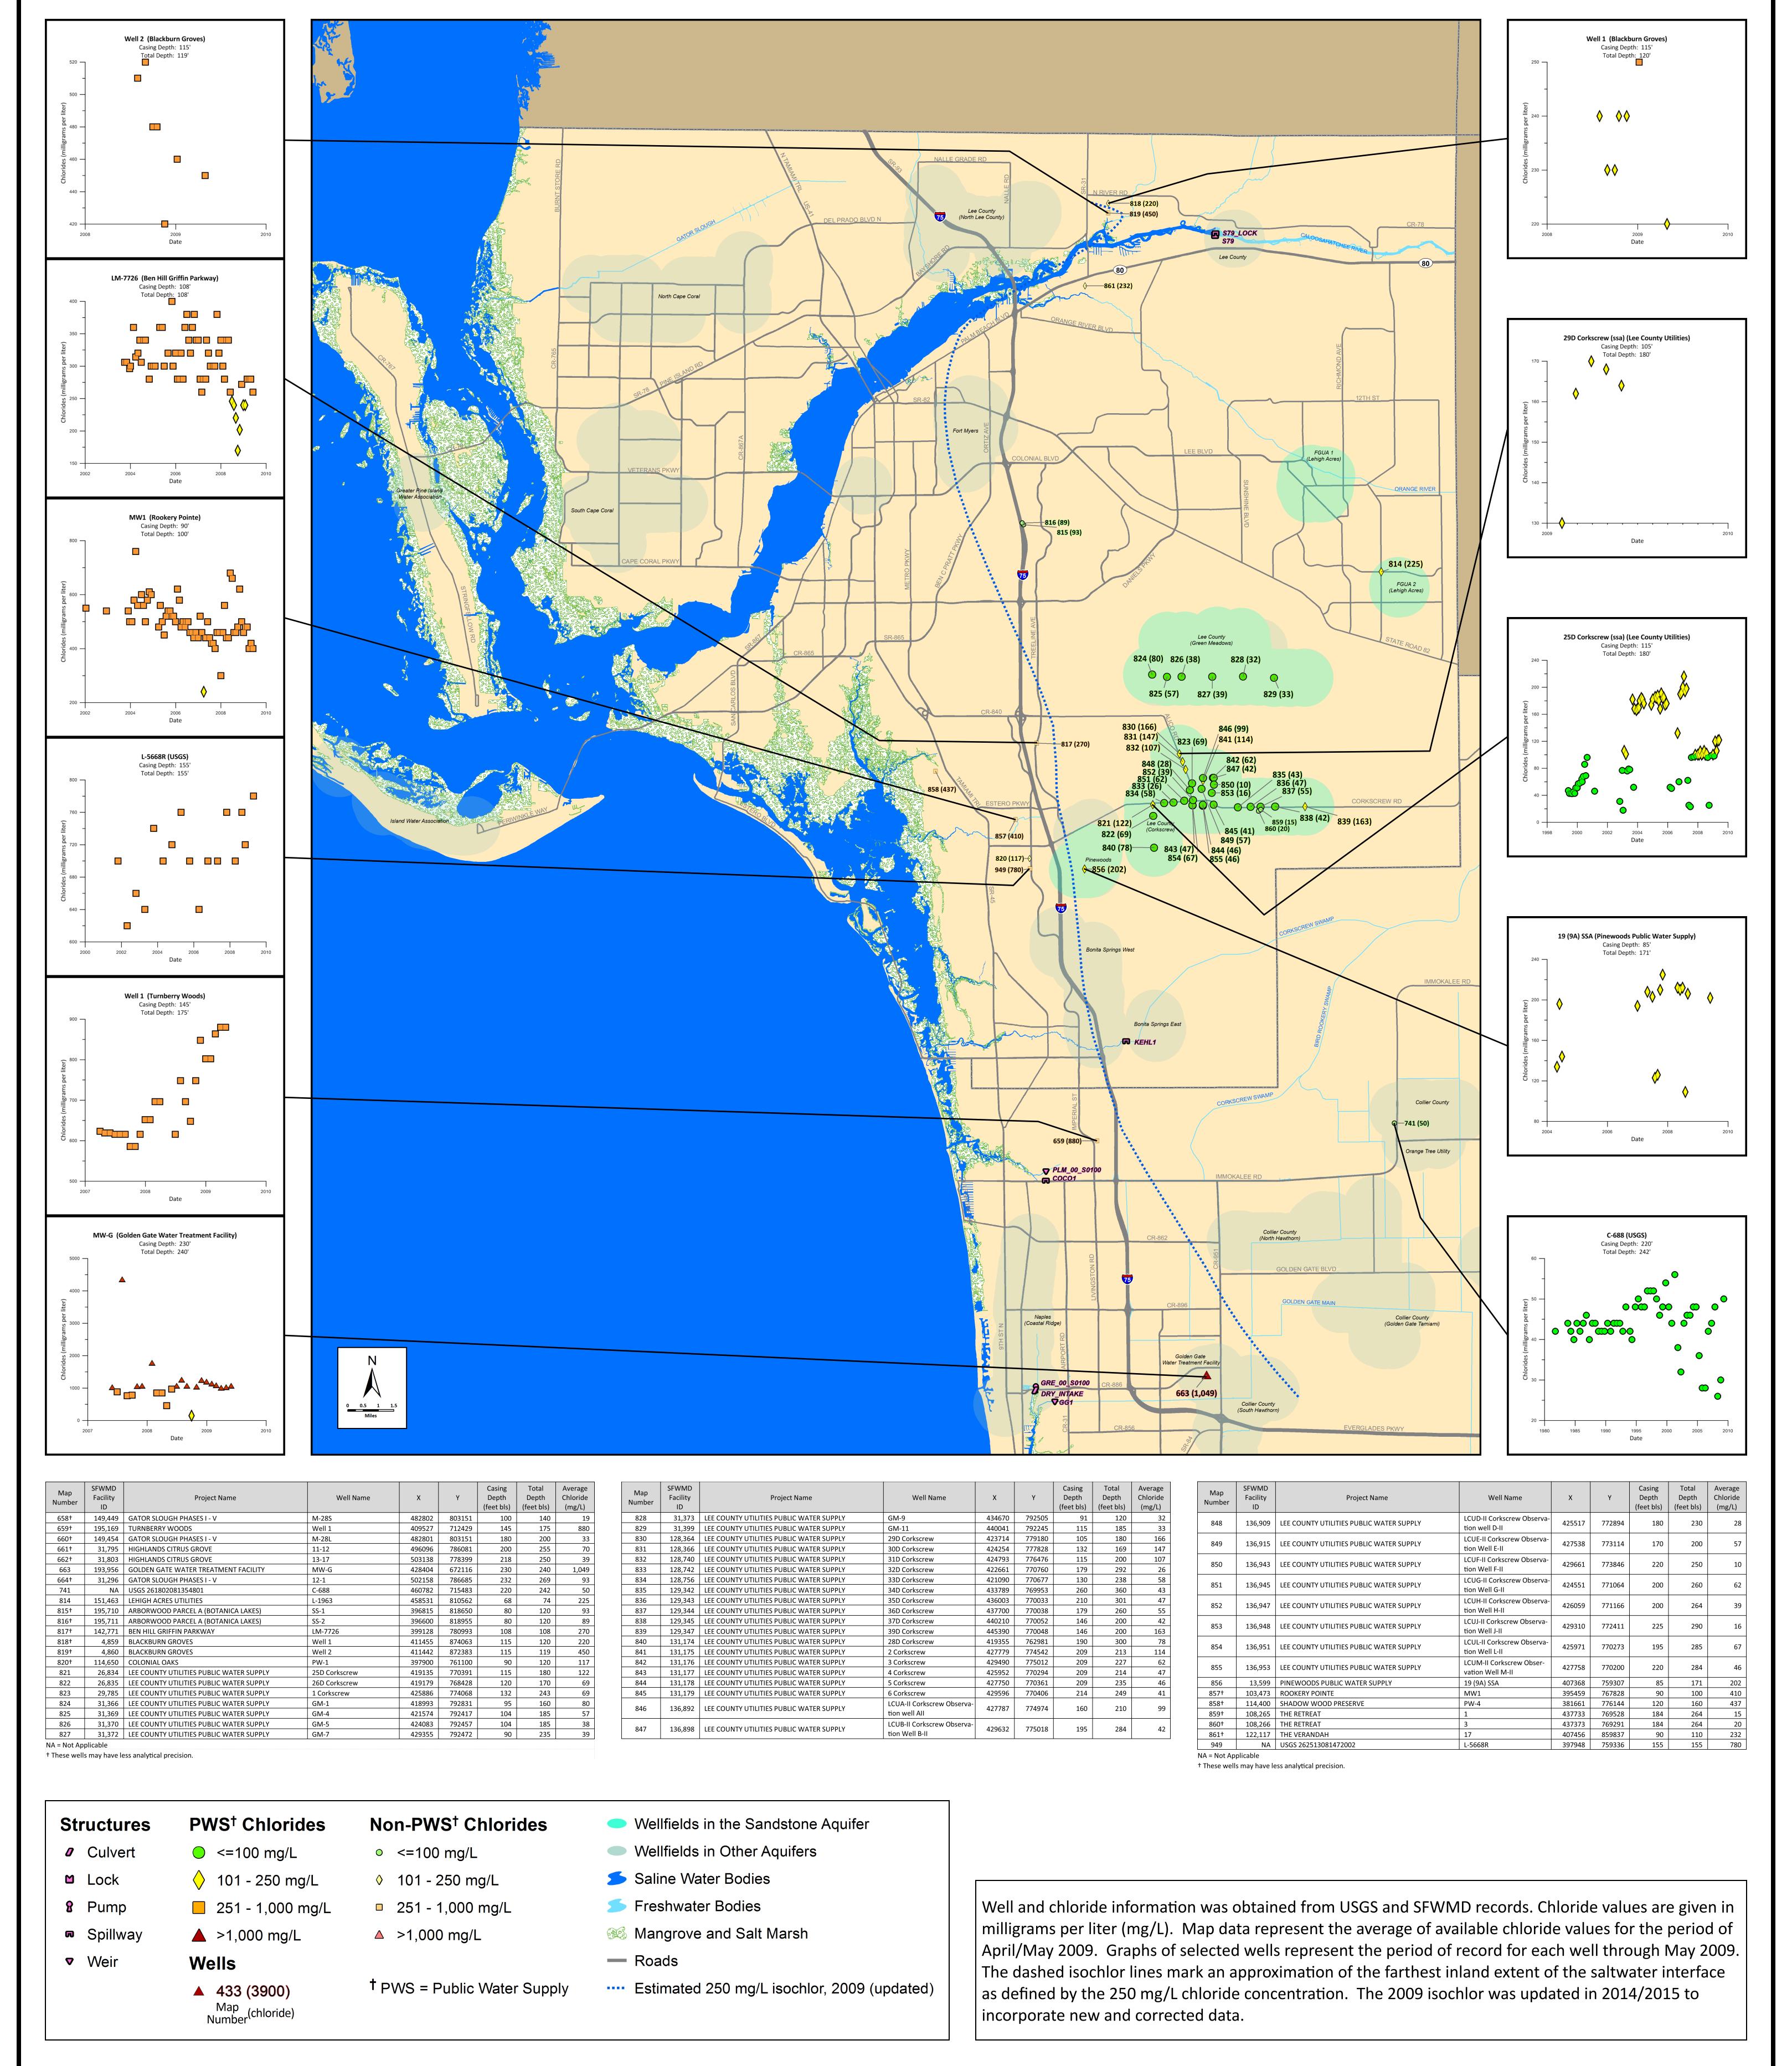

## Lee and Collier Counties Estimated Position of the Saltwater Interface

Sandstone Aquifer April/May 2009

DISCLAIMER:

This map is a conceptual tool utilized for project development and implementation only. This map is not self executing or binding, and does not otherwise affect the interests of any person including any vested rights or existing uses of real property. Any information, including but not limited to maps and data, received from the SFWMD is provided "as is" without any warranty, and the SFWMD expressly disclaims all express and implied warranties of merchantability and fitness for a particular purpose. The District does not make any representations regarding the use, or the results of the use, of the information provided to you by the District.