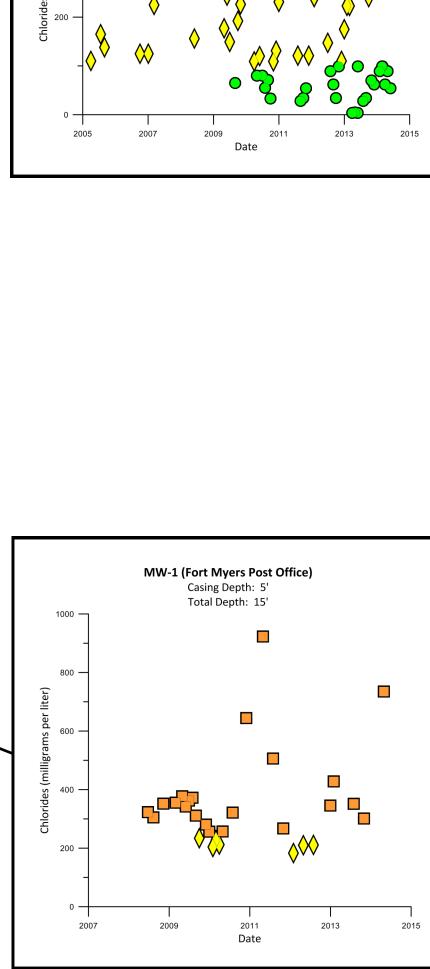

Well and chloride information was obtained from USGS and SFWMD records. Chloride values are given in milligrams per liter (mg/L). Map data represent the average of available chloride values for the period of March/April/May 2014. Graphs of selected wells represent the period of record for each well through May 2014. The dashed isochlor lines mark an approximation of the farthest inland extent of the saltwater interface as defined by the 250 mg/L chloride concentration in groundwater and/or the farthest inland extent of saline surface water. The dashed red line corresponds to 2014 data, and the dashed blue line corresponds to 2009 data (updated in 2014/2015 to incorporate new and corrected data, as well as a better

NA = Not Applicable

| Map<br>Number  | SFWMD<br>Facility<br>ID | Project Name                                                | Well Name                  | x                | Y                | Casing<br>Depth<br>(feet bls) | Total<br>Depth<br>(feet bls) | Average<br>Chloride<br>(mg/L) |
|----------------|-------------------------|-------------------------------------------------------------|----------------------------|------------------|------------------|-------------------------------|------------------------------|-------------------------------|
| 263            | NA                      | USGS 263532081592202                                        | L-1136                     | 332950           | 822316           | 15                            | 20                           | 160                           |
| 281            | 13,610                  | PINEWOODS PUBLIC WATER SUPPLY                               | 10 (WTA) (NF-10)           | 406603           | 759335           | 18                            | 30                           | 90                            |
| 282            | 13,608                  |                                                             | 8 (WTA)                    | 407909           | 759299           | 20                            | 30                           | 78                            |
| 283<br>286     | 13,607<br>13,602        | PINEWOODS PUBLIC WATER SUPPLY PINEWOODS PUBLIC WATER SUPPLY | 7 (WTA)<br>2 (WTA) (NF-2)  | 408307<br>409105 | 759327<br>761380 | 19<br>19                      | 39<br>40                     | 38<br>116                     |
| 280            | 13,602                  | PINEWOODS PUBLIC WATER SUPPLY                               | 1 (WTA) (NF-1)             | 409103           | 761380           | 19                            | 31                           | 116                           |
| 288            | 13,606                  | PINEWOODS PUBLIC WATER SUPPLY                               | 6 (WTA) (NF-6)             | 409135           | 759392           | 22                            | 32                           | 38                            |
| 290            | 13,605                  | PINEWOODS PUBLIC WATER SUPPLY                               | 5 (WTA) (NF-5)             | 409150           | 760049           | 20                            | 42                           | 74                            |
| 291            | 13,604                  | PINEWOODS PUBLIC WATER SUPPLY                               | 4 (WTA) (NF-4)             | 409194           | 760452           | 19                            | 39                           | 88                            |
| 296            | 31,354                  | LEE COUNTY UTILITIES                                        | GM-1D (wta)                | 419055           | 792820           | 20                            | 38                           | 30                            |
| 305            | 31,357                  | LEE COUNTY UTILITIES                                        | GM-3B (wta)                | 419801           | 792841           | 23                            | 42                           | 22                            |
| 306            | 31,356                  | LEE COUNTY UTILITIES                                        | GM-3A (wta)                | 419813           | 793234           | 23                            | 42                           | 17                            |
| 307            | 31,355                  | LEE COUNTY UTILITIES                                        | GM-2A (wta)                | 419825           | 792427           | 20                            | 36                           | 25                            |
| 312            | 31,358                  |                                                             | GM-4A (wta)                | 421542           | 792377           | 20                            | 43                           | 18                            |
| 318<br>333     | 31,359<br>31,360        | LEE COUNTY UTILITIES<br>LEE COUNTY UTILITIES                | GM-5A (wta)<br>GM-6A (wta) | 424050<br>426824 | 792436<br>792479 | 20<br>18                      | 24<br>40                     | 18<br>16                      |
| 345            | 31,360                  | LEE COUNTY UTILITIES                                        | GM-7A (wta)                | 420824           | 792479           | 18                            | 36                           | 16                            |
| 353            | 31,400                  | LEE COUNTY UTILITIES                                        | GM-9A (wta)                | 434646           | 792462           | 20                            | 42                           | 10                            |
| 357            | 31,363                  | LEE COUNTY UTILITIES                                        | GM-10A (wta)               | 437354           | 792430           | 18                            | 42                           | 20                            |
| 361            | 31,364                  | LEE COUNTY UTILITIES                                        | GM-11A (wta)               | 440015           | 792300           | 23                            | 60                           | 27                            |
| 367            | 31,365                  | LEE COUNTY UTILITIES                                        | GM-12A (wta)               | 442697           | 792195           | 21                            | 40                           | 47                            |
| 856*           | NA                      | DBHYDRO                                                     | L-1976_G                   | 423498           | 872914           | 5                             | 15                           | 12                            |
| 857*           | NA                      | DBHYDRO                                                     | L-721_G                    | 316766           | 860925           | 9                             | 18                           | 10                            |
| 1017†          | 3,242                   | R & D FARMS                                                 | W1                         | 285686           | 855474           | 40                            | 60                           | 66                            |
| 1024+          | 26,903                  | LEGENDS GOLF AND COUNTRY CLUB                               | WT-1                       | 390890           | 799810           | 15                            | 35                           | 163                           |
| 1025+          | 26,904                  | LEGENDS GOLF AND COUNTRY CLUB                               | WT-2                       | 390750           | 799035           | 15                            | 35                           | 131                           |
| 1026+          | 26,905                  | LEGENDS GOLF AND COUNTRY CLUB                               | WT-3                       | 391120           | 798415           | 15                            | 35                           | 133                           |
| 1036†<br>1037† | 30,941<br>30,942        | BONITA BAY - ADD WELL BW-9<br>BONITA BAY - ADD WELL BW-9    | W-1-1684<br>W-2-LM-2241    | 392881<br>393042 | 734632           | 19<br>23                      | 33<br>30                     | 89<br>161                     |
| 10371          | 32,582                  | BONITA BAY - ADD WELL BW-9                                  | BW-2                       | 393042           | 751458           | 23                            | 35                           | 303                           |
| 1042†          | 32,612                  | BONITA BAY - ADD WELL BW-9                                  | BW-1                       | 393433           | 751471           | 23                            | 35                           | 261                           |
| 1047†          | 114,388                 | SHADOW WOOD PRESERVE                                        | PW-3                       | 381661           | 776089           | 20                            | 40                           | 210                           |
| 1049†          | 114,406                 | SHADOW WOOD PRESERVE                                        | MW-1                       | 381560           | 777696           | 32                            | 37                           | 228                           |
| 1050†          | 114,407                 | SHADOW WOOD PRESERVE                                        | MW-2                       | 381924           | 777292           | 32                            | 37                           | 88                            |
| 1062+          | 140,758                 | BONITA BAY - ADD WELL BW-9                                  | LM-1650                    | 392648           | 732811           | 20                            | 25                           | 192                           |
| 1066†          | 141,452                 | DEAN PROPERTY                                               | MW2                        | 281100           | 851654           | 40                            | 50                           | 625                           |
| 1067+          | 141,491                 | BAYSIDE                                                     | LM-3410                    | 390256           | 747225           | 21                            | 32                           | 235                           |
| 1068+          | 141,492                 | BAYSIDE                                                     | LM-3678                    | 390263           | 745808           | 21                            | 30                           | 243                           |
| 1069+          | 141,493                 | BAYSIDE                                                     | LM-3991                    | 390716<br>390253 | 750064           | 20                            | 30<br>30                     | 190                           |
| 1070†<br>1071† | 141,494<br>141,496      | BAYSIDE                                                     | LM-3997<br>LM-3679         | 390255           | 748114           | 20<br>18                      | 29                           | 264<br>207                    |
| 1072+          | 141,497                 | BAYSIDE                                                     | LM-3500                    | 390667           | 750954           | 22                            | 30                           | 150                           |
| 1073†          | 141,555                 | SPRING CREEK AT PELICAN LANDING IRRIGATION                  | LM-4014                    | 391271           | 742856           | 11                            | 21                           | 253                           |
| 1074†          | 141,556                 | SPRING CREEK AT PELICAN LANDING IRRIGATION                  | LM-4015                    | 391482           | 741939           | 9                             | 19                           | 115                           |
| 1076†          | 142,772                 | BEN HILL GRIFFIN PARKWAY                                    | LM-7725                    | 402660           | 770950           | 15                            | 25                           | 74                            |
| 1078†          | 147,101                 | OVERTON WELLS NUMBER 2 AND NUMBER 3                         | MW1                        | 289262           | 845684           | 45                            | 60                           | 500                           |
| 1079†          | 147,707                 | TCCT - 101                                                  | SW1                        | 289387           | 847785           | 55                            | 55                           | 32                            |
| 1080+          | 147,709                 | TCCT - 101                                                  | SW2                        | 288640           | 847765           | 65                            | 50                           | 100                           |
| 1081+          | 147,722                 | GREENPLANET LANDSCAPE NURSERY                               | MW1                        | 281559           | 853645           | 55                            | 60                           | 16,000                        |
| 1082+          | 151,658                 | HERONS GLEN                                                 | DV-1                       | 353815           | 886551           | 6                             | 16                           | 287                           |
| 1083†<br>1084† | 151,659<br>151,660      | HERONS GLEN<br>HERONS GLEN                                  | DV-2<br>DV-3               | 358805<br>353815 | 884691<br>884739 | 3                             | 13<br>15                     | 403<br>83                     |
| 10841          | 174,206                 | PEACE AND PLENTY PALMS (FKA BLIND HOG GROVES)               | 2                          | 284768           | 843069           | 49                            | 50                           | 100                           |
| 1087+          | 174,200                 | HYATT GOLF RESORT                                           | MW-1                       | 382907           | 755812           | 10                            | 20                           | 400                           |
| 1089†          | 175,718                 | HYATT GOLF RESORT                                           | MW-2                       | 383134           | 755179           | 10                            | 20                           | 49                            |
| 1090+          | 175,719                 | HYATT GOLF RESORT                                           | MW-3                       | 383264           | 754237           | 10                            | 20                           | 44                            |
| 1091†          | 175,720                 | HYATT GOLF RESORT                                           | MW-4                       | 383150           | 751591           | 10                            | 20                           | 36                            |
| 1095†          | 190,218                 | WEST BAY GOLF CLUB                                          | MW-1                       | 381984           | 762176           | 8                             | 33                           | 288                           |
| 1096†          | 190,221                 | WEST BAY GOLF CLUB                                          | MW-5                       | 384434           | 757766           | 1                             | 11                           | 159                           |
| 1097+          | 190,222                 | WEST BAY GOLF CLUB                                          | MW-4                       | 382682           | 758345           | 3                             | 13                           | 205                           |
| 1098+          | 190,226                 | WEST BAY GOLF CLUB                                          | MW-6                       | 383246           | 756786           | 3                             | 13                           | 339                           |
| 1102+<br>1103+ | 191,301<br>191,781      | PELICAN PRESERVE (LANDSCAPE) DEAN WISH FARMS                | WT-MW<br>SW1               | 399963<br>289359 | 822360<br>851788 | 2<br>47                       | 10<br>52                     | 54<br>40                      |
| 11031          | 191,781                 | DEAN WISH FARMS                                             | SW2                        | 289359           | 851822           | 15                            | 20                           | 40                            |
| 1104+          | 191,782                 | DEAN WISH FARMS                                             | SW3                        | 289826           | 854023           | 30                            | 35                           | 9,194                         |
| 1109†          | 191,800                 | WEST BAY MASTER ASSOCIATION                                 | JB-1                       | 382147           | 760905           | 10                            | 35                           | 149                           |
| 1119†          | 213,382                 | THE VERANDAH                                                | MWWT-1                     | 411800           | 861580           | 2                             | 10                           | 66                            |
| 1120+          | 213,384                 | THE VERANDAH                                                | MWWT-2                     | 411150           | 861900           | 2                             | 10                           | 94                            |
| 1121†          | 213,385                 | THE VERANDAH                                                | MWWT-3                     | 411500           | 861150           | 2                             | 10                           | 145                           |
| 1122†          | 220,004                 | FORT MYERS POST OFFICE                                      | MW-1                       | 375671           | 822526           | 5                             | 15                           | 735                           |
| 1123+          | 224,081                 |                                                             | Monitor Well 1             | 362747           | 795111           | 5                             | 10                           | 180                           |
| 1127†          | 252,911                 | STONEYBROOK COMMUNITY DEVELOPMENT DISTRICT                  | MW-1                       | 406721           | 763108           | 10                            | 15                           | 134                           |
| 1131†          | 260,275                 | DEAN WISH FARMS                                             | MW1                        | 288425           | 851605           | 50                            | 60                           | 6                             |